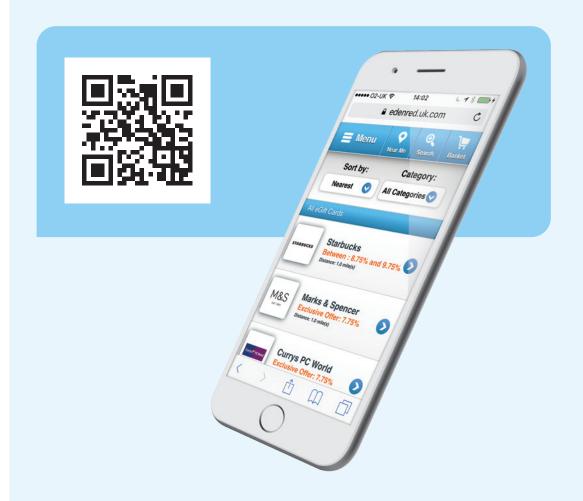

# Access through your mobile

Scan the QR code to access via your mobile or visit <a href="https://www.mylifestylehub.co.uk">www.mylifestylehub.co.uk</a> your smartphone and save as a bookmark for savings on the go!