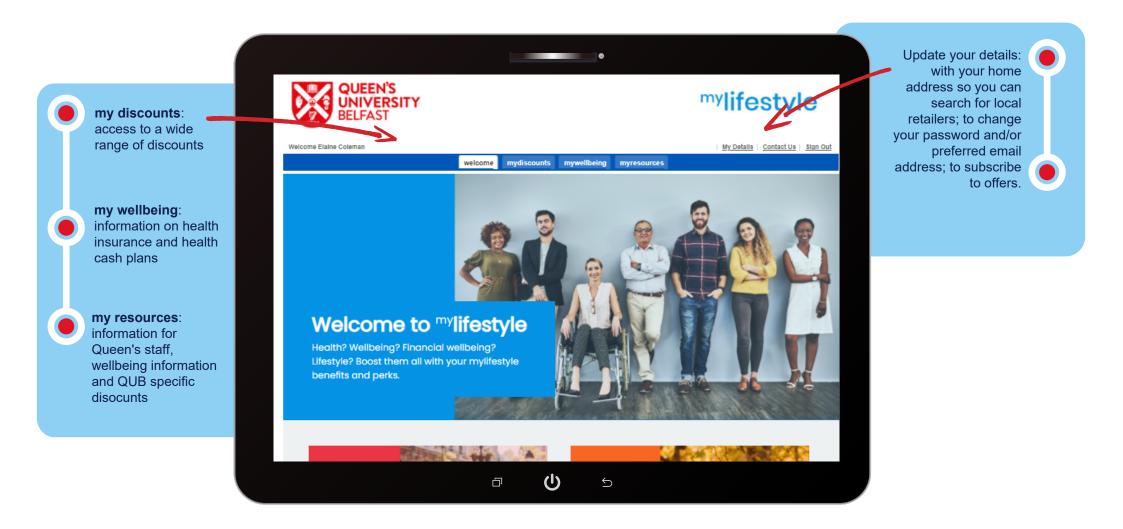

### Features of the mylifestyle website

Features of myresources

Information on a wide range of topics including:
Parenting; Cars, Travel and Insurance, Homes and Mortgages; Queen's Pension

Discounts specifically for Queen's University staff

Information on the University's Employee Assistance Programme

### Features of mydiscounts