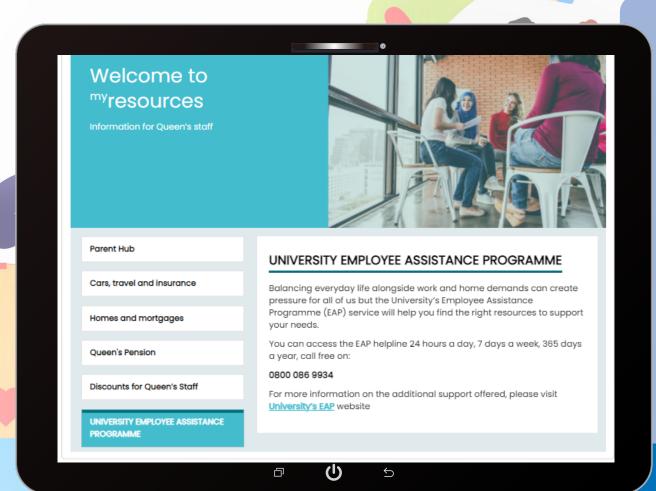

Features of myresources

Information on a wide range of topics including:
Parenting; Cars, Travel and Insurance, Homes and Mortgages; Queen's Pension

Discounts specifically for Queen's University staff

Information on the University's Employee Assistance Programme