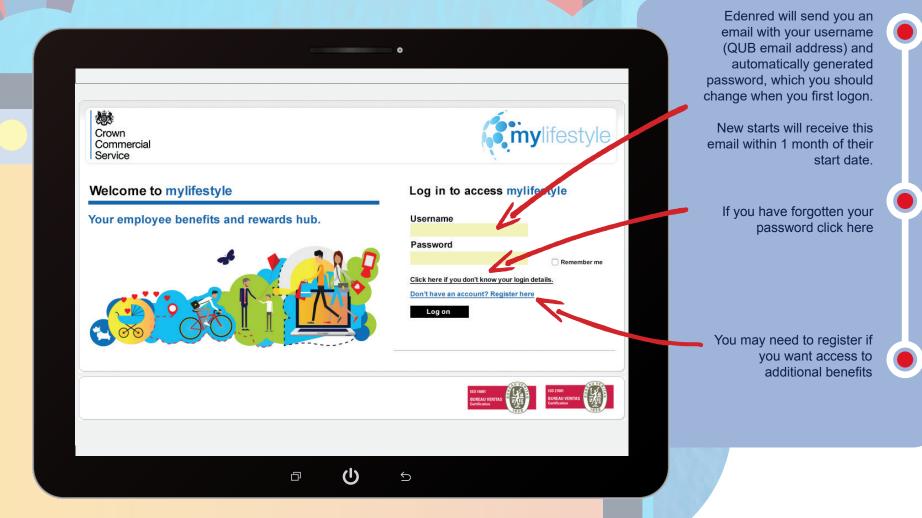

eive them through the pos or topped up on your card



Go shopping!



### Supermarkets

Top up a discounted card every week to use like cash in the supermarket and you can save big over the year!











EST. 1884















MONSOON · Accessorize

DEBENHAMS

TOPSHOP mothercare House of Fraser

**SINCE 1849** 









THE WHITE COMPANY















Make your short break a SuperBreak











## Instant online discounts

Get online discounts straight away.

No need to wait, just click through and buy at a saving!



















#### **SMS Vouchers**



Love eating out? If so the SMS vouchers are perfect – why pay full price for a full stomach?





















ESTABLISHED 1973



#### ORDERING VOUCHERS AND CARDS







#### HOW TO LOG ON

Go to www.mylifestylehub.co.uk