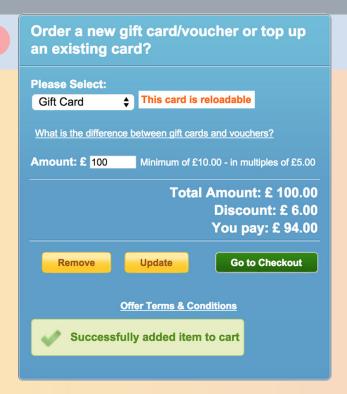

Go online and buy discounted vouchers and cards



receive them through the pos or topped up on your card



Go shopping!



### Supermarkets

Top up a discounted card every week to use like cash in the supermarket and you can save big over the year!











EST. 1884















MONSOON · Accessorize

DEBENHAMS

TOPSHOP mothercare House of Fraser

**SINCE 1849** 









THE WHITE COMPANY















Make your short break a SuperBreak











## Instant online discounts

Get online discounts straight away.

No need to wait, just click through and buy at a saving!



















#### **SMS Vouchers**



Love eating out? If so the SMS vouchers are perfect – why pay full price for a full stomach?





















ESTABLISHED 1973



#### ORDERING VOUCHERS AND CARDS







#### HOW TO LOG ON

Go to www.mylifestylehub.co.uk