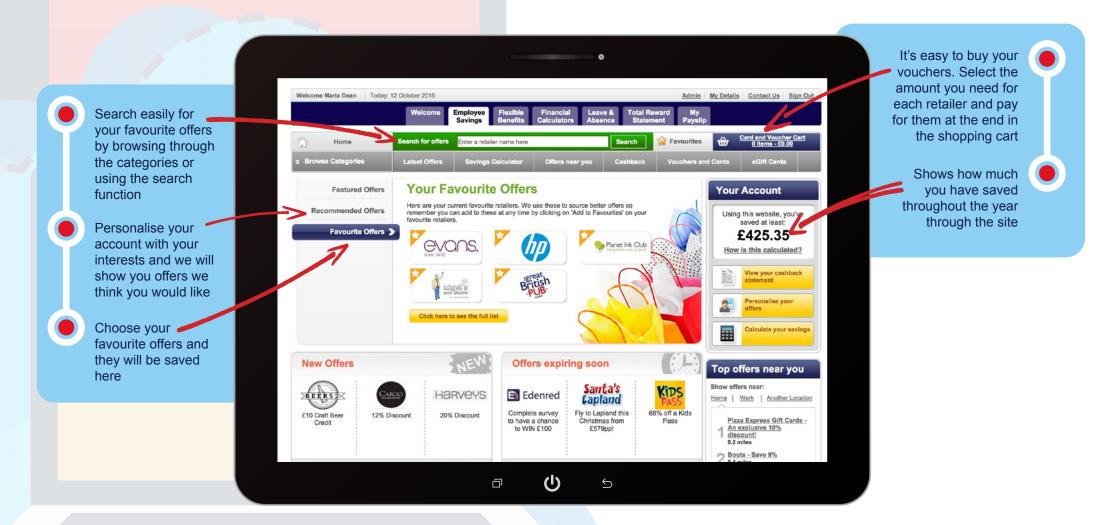

o use and you have your own account with a personalised username and password
- Create a personal profile tailored to your interests
- Search function for local and latest offers
- The average employee can save hundreds of pounds a year

### Features of the mylifestyle website



# Access through your mobile



Scan the QR code to access via your mobile or visit <a href="https://www.mylifestylehub.co.uk">www.mylifestylehub.co.uk</a> your smartphone and save as a bookmark for savings on the go!



Features of myresources



Information on a wide range of topics including:
Parenting; Cars, Travel and Insurance, Homes and Mortgages; Queen's Pension

Discounts specifically for Queen's University staff

Information on the University's Employee Assistance Programme

### Features of mydiscounts





### How can you save money?





Vouchers and eGift Cards sent directly to your mobile via SMS or email



Over 35 discounted reloadable shopping cards



Over 150 discounted shopping vouchers



Free top ups on most reloadable cards to keep saving



Instant discounts available online, over the phone or printable vouchers



## How can you save money?



- Most vouchers and reloadable cards can be used ON TOP of offers in store
- Consistent discounts you can't get anywhere else such as at supermarkets and high street stores
- Competitions on the website throughout the year
- Regular email newsletter letting you know about limited time extra special offers





Go online and buy discounted vouchers and cards



receive them through the pos or topped up on your card



Go shopping!



#