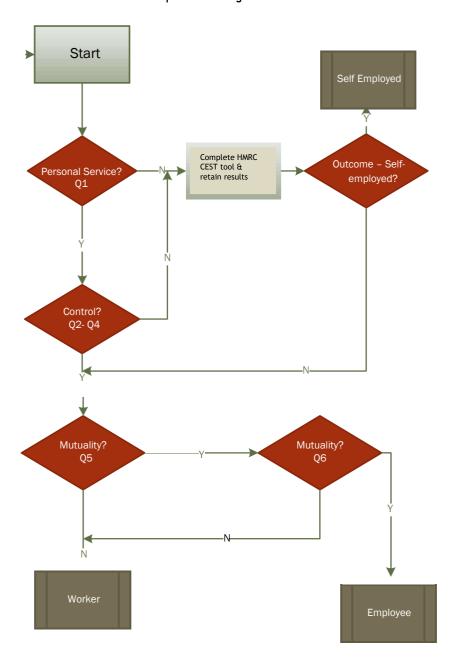

## **Extended Workforce - Employment Status Flowchart**

Please answer relevant questions on right and follow flowchart

## **Personal Service**

Q1 Do you want to engage an individual to carry out the work personally, i.e. without the power to substitute themselves for anyone else they see fit?

## Control

- Q2 Will you have control over how and when work is carried out?
- Q3 Will you provide any business tools or equipment for their work?
- Q4 Will the individual be an integral part of the university?

## Mutuality

Q5 Will there be an expectation for you to provide regular work to the individual? Q6 Will there be an expectation for the individual to accept the work offered?