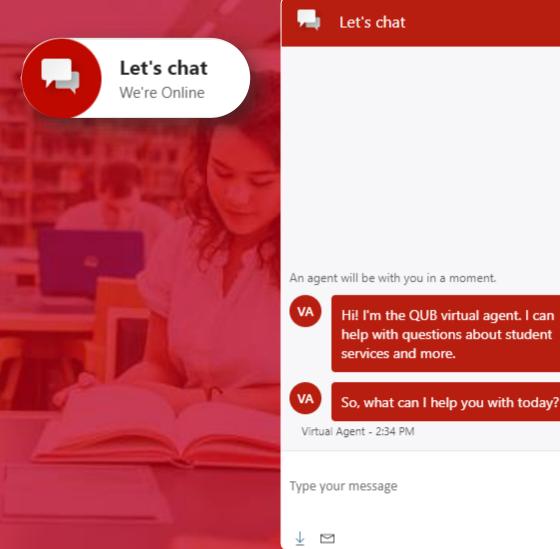

#### Introducing our new virtual assistant -Queen's Chatbot

Got a quick question about services at Queen's University Belfast?

The Queen's Chatbot can give you an instant answer to many frequently asked questions.

Look out for the 'Let's chat' link at the bottomright of some webpages and type your question or a keyword (e.g. Wi-Fi) to get an answer.

Available on the Students, Accommodation and One Elmwood webpages at qub.ac.uk