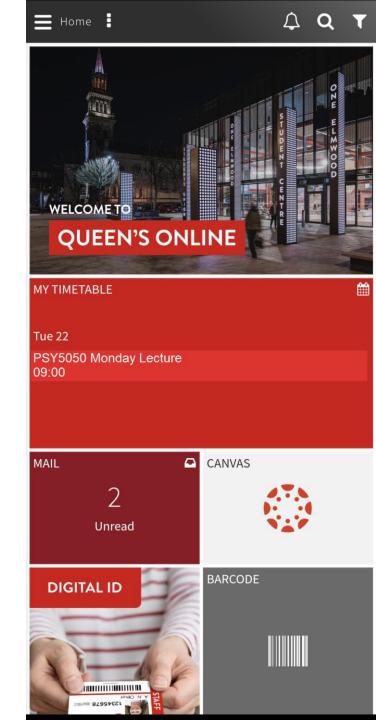

#### Key features of Queen's Online (QOL)

| 🗾 🔅                                                                                                                                                                                                                                                                                                                                                                                                                                                                                                                                                                                                                                                                                                                                                                                                                                                                                                                                                                                                                                                                                                                                                                                                                                                                                                                      | đi       |                                                                                                                                                                                                                             | sis            | 3                                                                                                 |         |
|--------------------------------------------------------------------------------------------------------------------------------------------------------------------------------------------------------------------------------------------------------------------------------------------------------------------------------------------------------------------------------------------------------------------------------------------------------------------------------------------------------------------------------------------------------------------------------------------------------------------------------------------------------------------------------------------------------------------------------------------------------------------------------------------------------------------------------------------------------------------------------------------------------------------------------------------------------------------------------------------------------------------------------------------------------------------------------------------------------------------------------------------------------------------------------------------------------------------------------------------------------------------------------------------------------------------------|----------|-----------------------------------------------------------------------------------------------------------------------------------------------------------------------------------------------------------------------------|----------------|---------------------------------------------------------------------------------------------------|---------|
| Email Canvas                                                                                                                                                                                                                                                                                                                                                                                                                                                                                                                                                                                                                                                                                                                                                                                                                                                                                                                                                                                                                                                                                                                                                                                                                                                                                                             | Teams    | _                                                                                                                                                                                                                           |                | Support QWork                                                                                     |         |
| Announcements                                                                                                                                                                                                                                                                                                                                                                                                                                                                                                                                                                                                                                                                                                                                                                                                                                                                                                                                                                                                                                                                                                                                                                                                                                                                                                            | Ö        | Intranet                                                                                                                                                                                                                    | Ö              | Learning                                                                                          |         |
| AnnouncementsCatering OffersNewsQueen's report finds more psychological<br>services needed for victims and survivors<br>of the TroublesImage: Street of the TroublesImage: |          | Intranet Sites       Directory Of Services         University information for all staff and students.         > Directorates         > Faculties         > Schools         Service Applications         Admin         Other |                | <ul> <li>→ Examination Past Pap</li> <li>→ Queen's Student Des</li> <li>→ Questionmark</li> </ul> |         |
|                                                                                                                                                                                                                                                                                                                                                                                                                                                                                                                                                                                                                                                                                                                                                                                                                                                                                                                                                                                                                                                                                                                                                                                                                                                                                                                          |          |                                                                                                                                                                                                                             |                | Timetable<br>Library                                                                              |         |
|                                                                                                                                                                                                                                                                                                                                                                                                                                                                                                                                                                                                                                                                                                                                                                                                                                                                                                                                                                                                                                                                                                                                                                                                                                                                                                                          |          |                                                                                                                                                                                                                             |                | Loans                                                                                             | 0 loans |
| Queen's report 'Conflict, Trauma and Mental<br>Health - How psychological services in<br>Northern Ireland address the needs of victims                                                                                                                                                                                                                                                                                                                                                                                                                                                                                                                                                                                                                                                                                                                                                                                                                                                                                                                                                                                                                                                                                                                                                                                   | 'n       | → Exam Timetable                                                                                                                                                                                                            |                | Requests                                                                                          | 0 reque |
| and survivors", finds that more psycho<br>services are needed for victims and su                                                                                                                                                                                                                                                                                                                                                                                                                                                                                                                                                                                                                                                                                                                                                                                                                                                                                                                                                                                                                                                                                                                                                                                                                                         | ological | Printing & Photocopy                                                                                                                                                                                                        | ng 🖒           | Charges                                                                                           | £0.00   |
| of the Troubles.                                                                                                                                                                                                                                                                                                                                                                                                                                                                                                                                                                                                                                                                                                                                                                                                                                                                                                                                                                                                                                                                                                                                                                                                                                                                                                         |          | Manage your printing and photocopy adding credit.                                                                                                                                                                           | ing, including | <ul> <li>→ Pay now</li> <li>→ My Account</li> <li>→ Library Resources</li> </ul>                  |         |
|                                                                                                                                                                                                                                                                                                                                                                                                                                                                                                                                                                                                                                                                                                                                                                                                                                                                                                                                                                                                                                                                                                                                                                                                                                                                                                                          |          |                                                                                                                                                                                                                             | 0.00           |                                                                                                   |         |

# Queen's Online Mobile App

 Search for Queen's Online on Google Play and Apple App Stores

Log in with your University username and password.

For further information, see the **Help** page within the app.