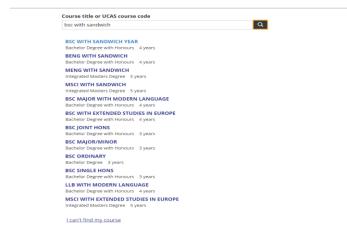

In the search box enter the relevant course designation (found on the QUB website in step 1) i.e. if you are applying for a BSC in Computer Science with a sandwich year search for the designation **BSC SINGLE HONS**:

Choose the appropriate course i.e. BSC SINGLE HONS by clicking on it.

You will then be presented with additional questions which must be completed to determine your eligibility for financial support.