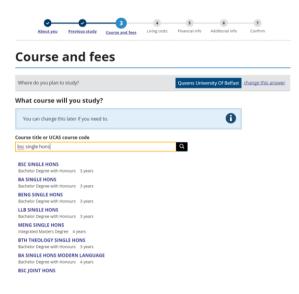

## Step 2: Completing your On-Line Application

Students should login to the Student Finance website to begin the on-line application

In the **Course and Fees** screen (step 3), please enter **'Queens University Belfast'** into the University/college name field and select the correct institution.

| studentfinance ni                                         |                      |                   |                     |                      |               |         |
|-----------------------------------------------------------|----------------------|-------------------|---------------------|----------------------|---------------|---------|
| About you Previous study                                  | 3<br>Course and fees | 4<br>Living costs | 5<br>Financial info | 6<br>Additional info | Confirm       |         |
| Course and fe                                             | ees                  |                   |                     |                      |               |         |
|                                                           |                      |                   |                     |                      |               |         |
| Where do you plan to study?                               |                      |                   | Queens Univ         | ersity Of Belfast    | change this a | answer  |
|                                                           | y?                   |                   | Queens Univ         | ersity Of Belfast    | change this a | answer. |
| Where do you plan to study?                               |                      |                   | Queens Univ         | ersity Of Belfast    | change this a | inswer  |
| Where do you plan to study?<br>What course will you study |                      |                   | Queens Univ         |                      | change this a | inswer  |

In the search box enter the relevant course designation (found on the QUB website in step 1) i.e. if you are applying for a BSC in Computer Science with a sandwich year search for the designation **BSC SINGLE HONS**: