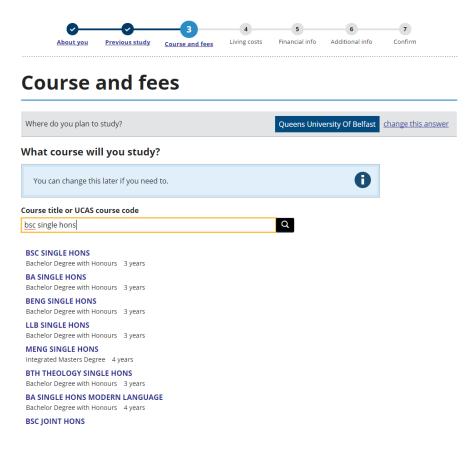

## Step 2: Completing your On-Line Application

Students should login to the Student Finance website to begin the on-line application

In the **Course and Fees** screen (step 3), please enter **'Queens University Belfast'** into the University/college name field and select the correct institution.

In the search box enter the relevant course designation (found on the QUB website in step 1) i.e. if you are applying for a BSC in Computer Science with a sandwich year search for the designation **BSC SINGLE HONS**:

Choose the appropriate course i.e. BSC SINGLE HONS by clicking on it.

You will then be presented with additional questions which must be completed to determine your eligibility for financial support.