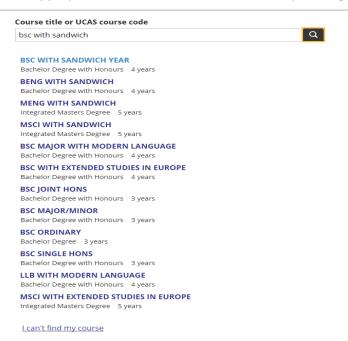

In the search box enter the relevant course designation (found on the QUB website in step 1) i.e. if you are applying for a BSC in Computer Science with a sandwich year search for the designation **BSC SINGLE HONS**:

Choose the appropriate course i.e. BSC SINGLE HONS by clicking on it.

You will then be presented with additional questions which must be completed to determine your eligibility for financial support.