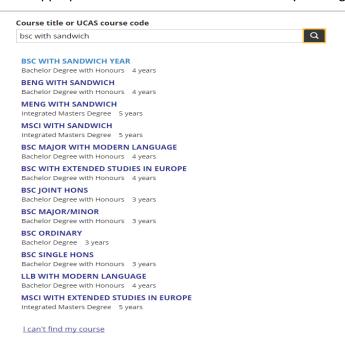

In the search box enter the relevant course designation (found on the QUB website in step 1) i.e. if you are applying for a BSC in Computer Science with a sandwich year search for the designation **BSC SINGLE HONS**:

Choose the appropriate course i.e. BSC SINGLE HONS by clicking on it.

You will then be presented with additional questions which must be completed to determine your eligibility for financial support.