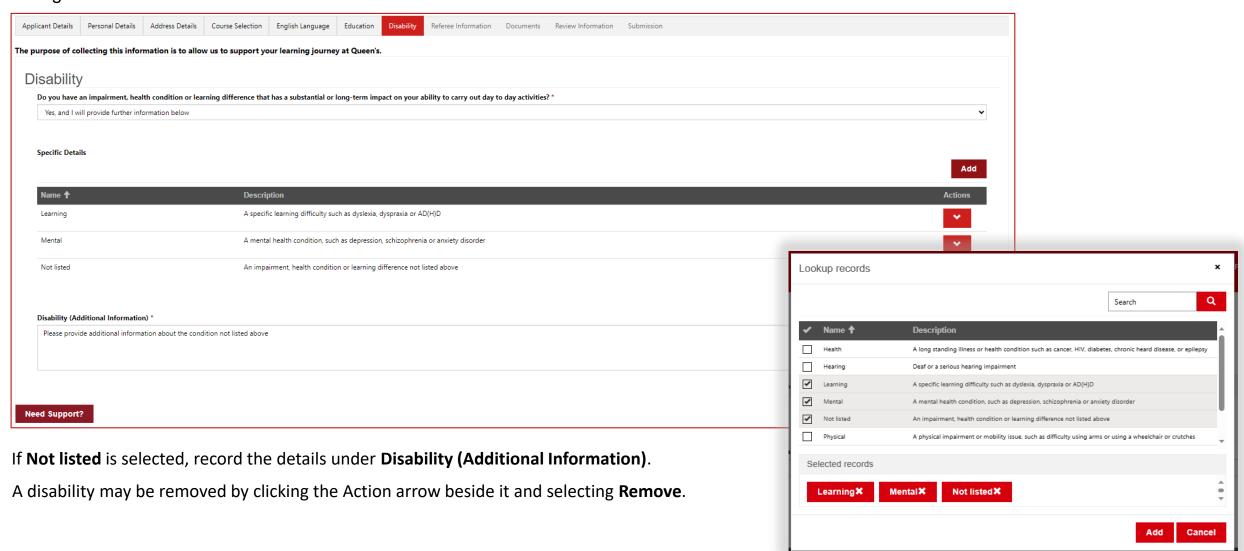

# **Disability**

Queen's offers additional support to students who have a disability. If you have a disability, you may provide details in the **Disability** section or indicate that you consider yourself to have a disability without providing additional information. Click **Add** to select from a list of disability categories.