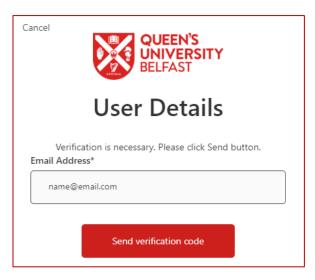

## **Initial Registration**

Confirm that you have read and understood the Privacy Notice.

Enter your personal email address and click **Send verification code**.

This allows us to confirm that the account being created is valid for