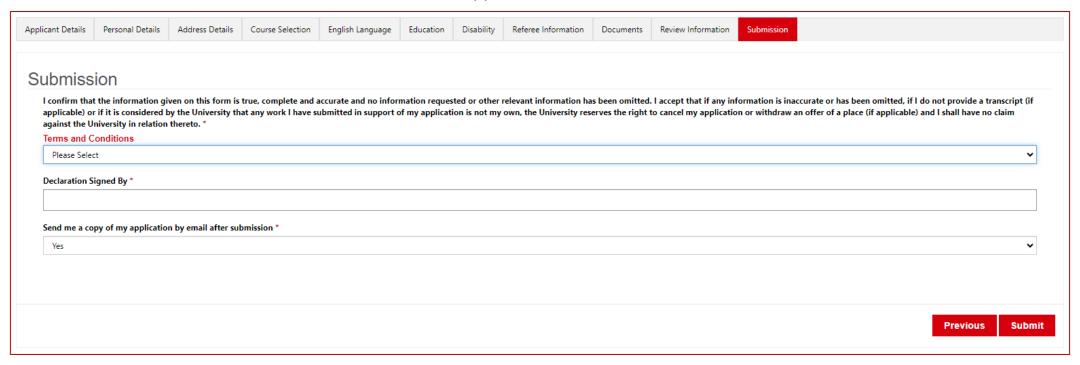

#### **Submission**

The **Submission** section is the final step and requires confirmation that the information provided with the application is correct, and that you agree to the Terms & Conditions. Click **Submit** to finalise the application.