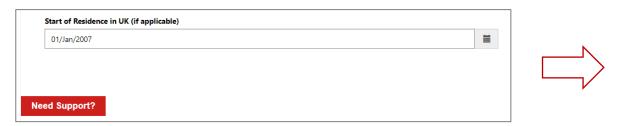

## **Support with Application**

At the **Personal Details** stage, an additional 'Need Support?' button is introduced to the journey.

Clicking **Need Support?** makes the draft application available to the Admissions team and alerts them that you need help completing the application.