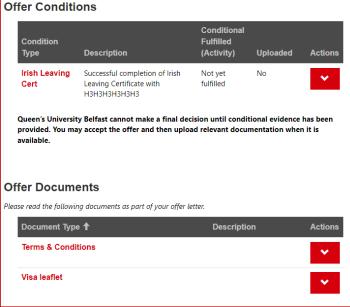

# Responding to a Conditional or Unconditional Offer

The details of decisions made on your submitted applications can be accessed using the **Actions** arrow on the Undergraduate Applications page.

On clicking View Decision, a dialogue box will appear with details of the decision, conditions to be met, and your response.

Select the relevant response, upload evidence to fulfil the conditions, and accept the Terms and Conditions before submitting a response.

| Terms & 0 | Conditions                                                                                                                                            |
|-----------|-------------------------------------------------------------------------------------------------------------------------------------------------------|
| , ,       | this box, you can confirm that you have read and agreed to the Queen's University s and Conditions provided via email and through the Queen's Portal. |
| Submit    |                                                                                                                                                       |