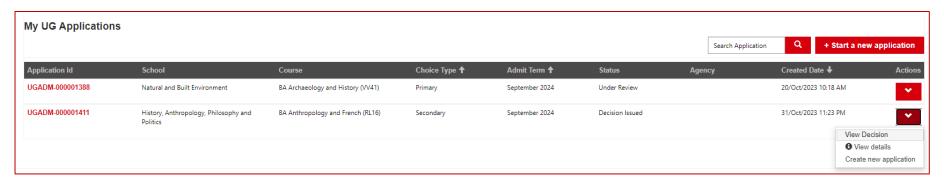

# **Viewing Applications**

The Undergraduate Applications page displays all current applications you have submitted.

Status will update as the application moves through the processing stages, allowing you to see exactly what stage each application has reached. Draft applications may only be edited until they have been submitted.

# Responding to a Conditional or Unconditional Offer

The details of decisions made on your submitted applications can be accessed using the **Actions** arrow on the Undergraduate Applications page.

On clicking View Decision, a dialogue box will appear with details of the decision, conditions to be met, and your response.