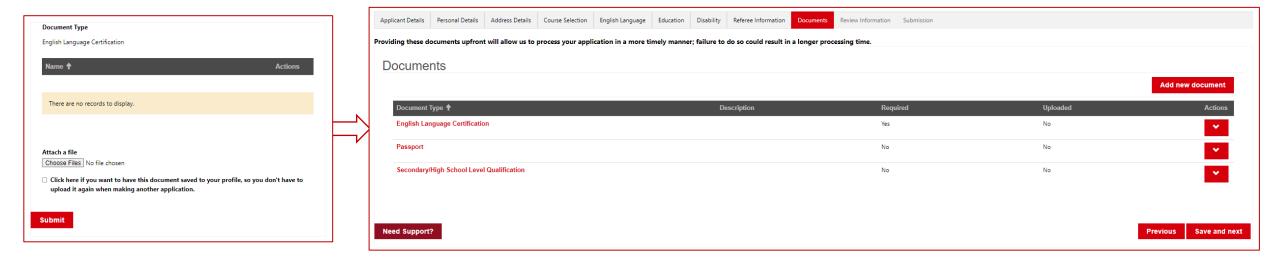

## **Documents – Upload to Pre-defined Document Buckets**

To upload evidence of a specific type, click the Actions arrow beside the Document Bucket name and select **Upload**. A dialog will be displayed to attach the file(s) and click **Submit**. Once uploaded, the Documents summary table will update to show that Uploaded is **Yes**.