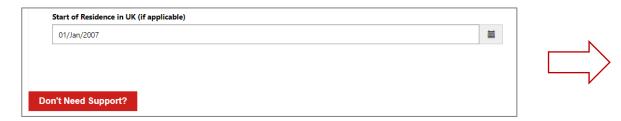

Once you have received advice from Admissions, or you wish to retract a request for help, return to the draft application and click **Don't Need Support?**.