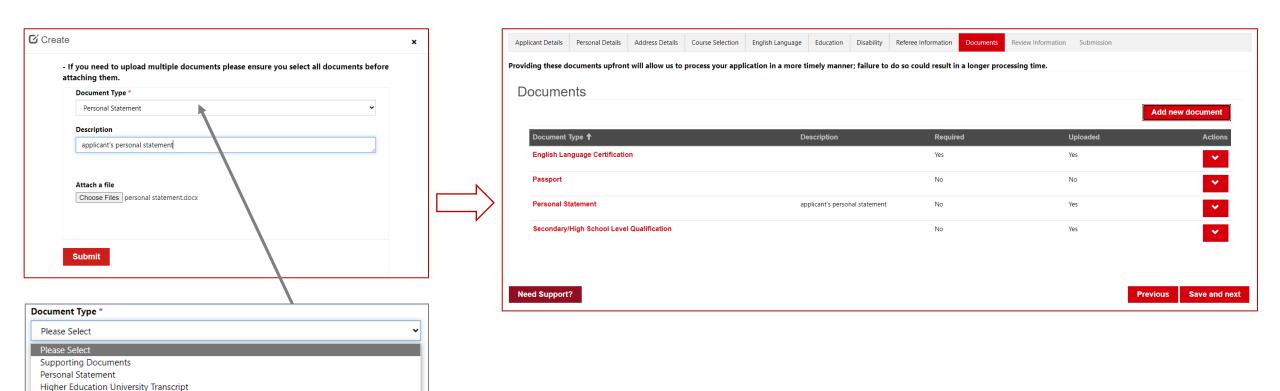

# **Documents – Adding a New Document**

If you wish to upload any additional evidence, click **Add new document**. A dialogue box will be displayed. Select the Document Type and enter a Description if required, then attach the file(s) and click **Submit**. Once uploaded, the Documents summary table will update to show the new Document Type and that Uploaded is **Yes**.