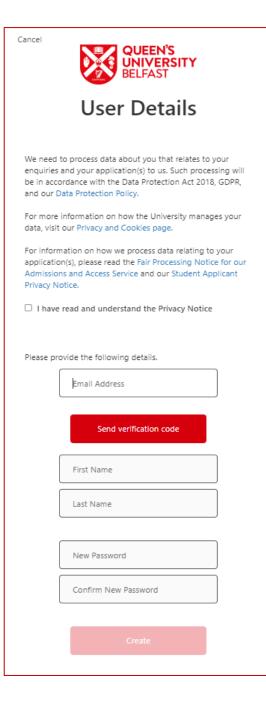

## **Initial Registration**

Confirm that you have read and understood the Privacy Notice.

Enter your personal email address and click **Send verification code**.

This allows us to confirm that the account being created is valid for

security purposes.

Enter the verification code received and click Verify code. Once verified, you can then enter your First and Last Names and choose a password. Click Create to register your new account.