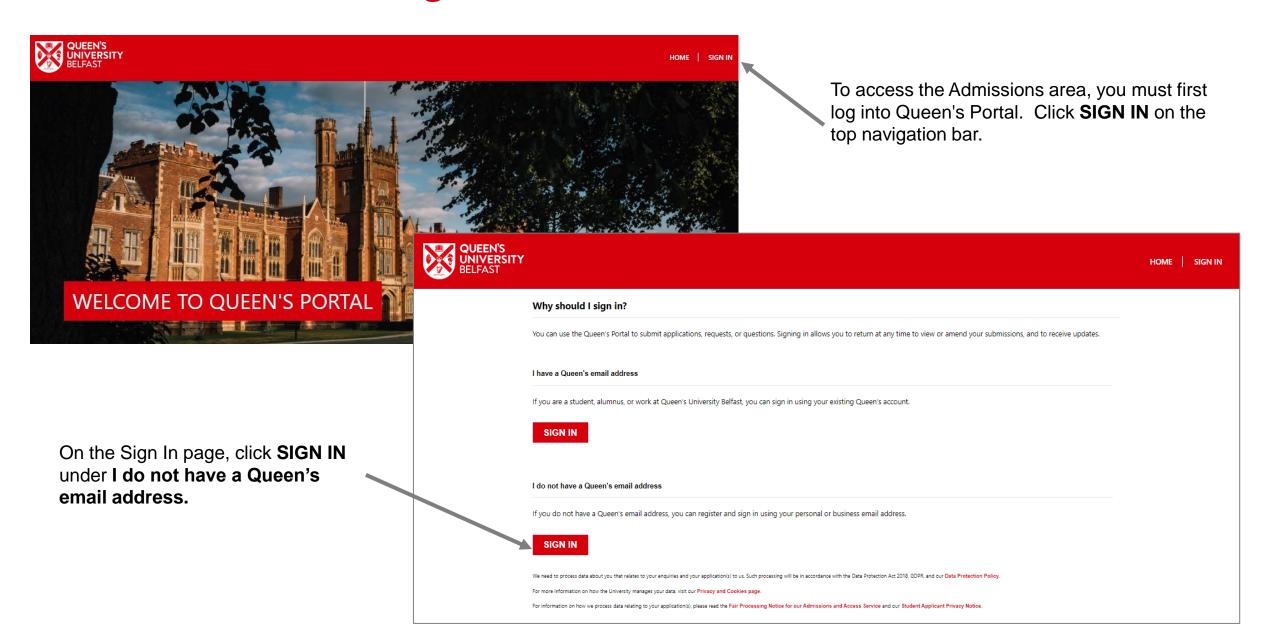

## **Accessing Admissions on Queen's Portal**

When you visit Queen's Portal for the first time you will need to register for an account. Click **Sign up now**.

## **Initial Registration**

Confirm that you have read and understood the Privacy Notice.

Enter your personal email address and click **Send verification code**.

This allows us to confirm that the account being created is valid for

security purposes.

Enter the verification code received and click Verify code. Once verified, you can then enter your First and Last Names and choose a password. Click Create to register your new account.

# Sign In after Registration

Once your account has been created, you may use the email address and password to sign into Queen's Portal to manage applications.

Your web browser may remember your credentials and automatically input your email address when you go to Sign In. Click **Send verification code** and then enter the verification code received to complete the sign in process.

E-mail address verified. You can now continue.

Once signed in, the navigation bar will display your name and provide access to the Admissions area.

Click ADMISSIONS and then UG APPLICATIONS.