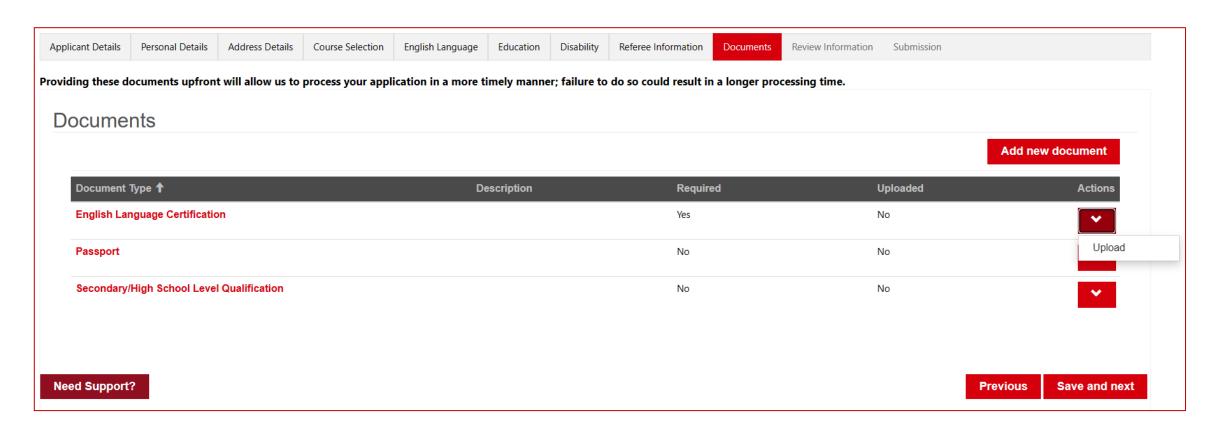

#### **Documents**

The **Documents** section presents a summary of the evidence required for the application, and whether it is required to submit the application. If Required is **Yes**, then that evidence must be uploaded to continue.

## **Documents – Upload to Pre-defined Document Buckets**

To upload evidence of a specific type, click the Actions arrow beside the Document Bucket name and select **Upload**. A dialog will be displayed to attach the file(s) and click **Submit**. Once uploaded, the Documents summary table will update to show that Uploaded is **Yes**.