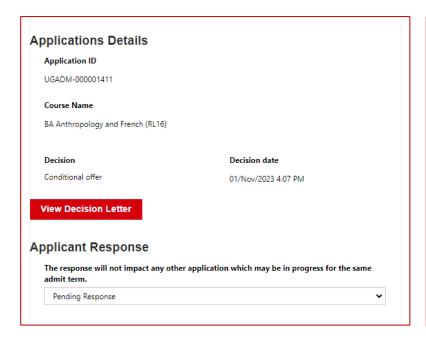

# Responding to a Conditional or Unconditional Offer

The details of decisions made on your submitted applications can be accessed using the **Actions** arrow on the Undergraduate Applications page.

On clicking View Decision, a dialogue box will appear with details of the decision, conditions to be met, and your response.

Select the relevant response, upload evidence to fulfil the conditions, and accept the Terms and Conditions before submitting a response.

| Terms & 0 | Conditions                                                                                                                                            |
|-----------|-------------------------------------------------------------------------------------------------------------------------------------------------------|
| , ,       | this box, you can confirm that you have read and agreed to the Queen's University s and Conditions provided via email and through the Queen's Portal. |
| Submit    |                                                                                                                                                       |