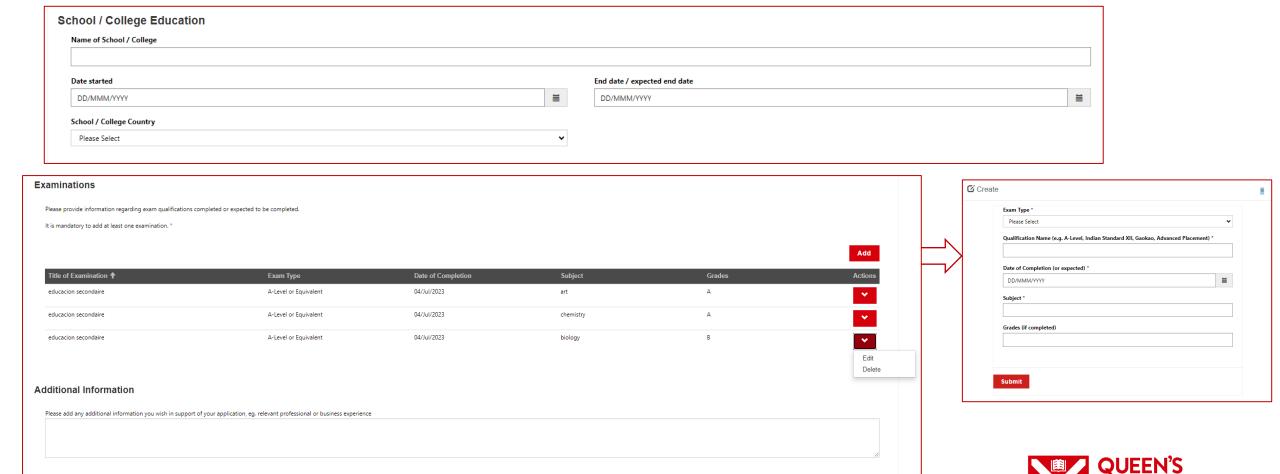

#### **Education**

In the **Education** section, record details of your **School / College Education**. To record **Examinations** taken, click the **Add** button. Enter the details in the dialogue that is displayed then click **Submit**. Repeat for each examination.