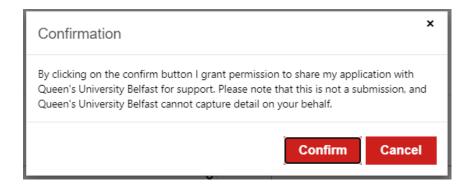

## **Support with Application**

At the **Personal Details** stage, an additional 'Need Support?' button is introduced to the journey.

Clicking **Need Support?** makes the draft application available to the Admissions team and alerts them that you need help completing the application.