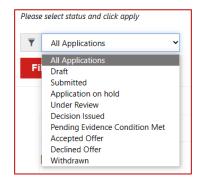

# **Viewing Applications**

The Undergraduate Applications page displays all current applications you have submitted.

Status will update as the application moves through the processing stages, allowing you to see exactly what stage each application has reached. Draft applications may only be edited until they have been submitted.