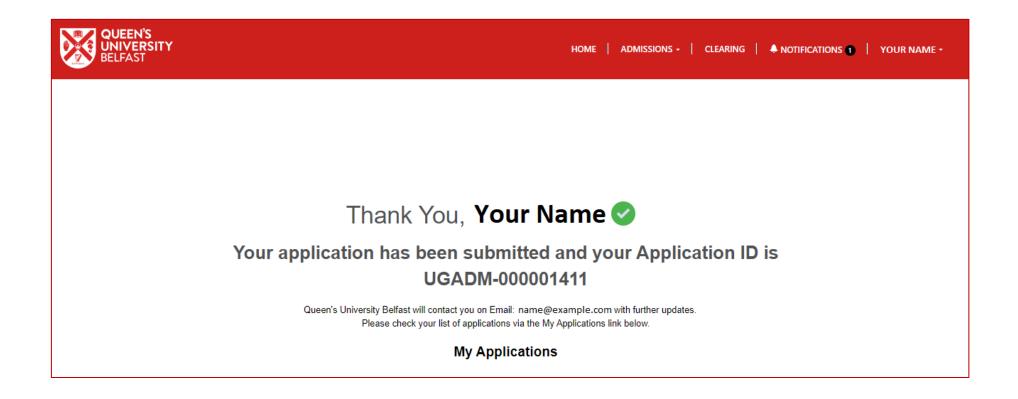

#### **Confirmation**

Once the application is submitted, a confirmation message will be displayed. The application will appear in the Undergraduate Applications list which can be accessed from the **My Applications** link on the page, along with any other applications you have submitted.