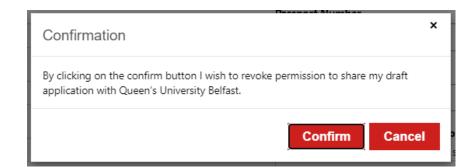

Once you have received advice from Admissions, or you wish to retract a request for help, return to the draft application and click **Don't Need Support?**.