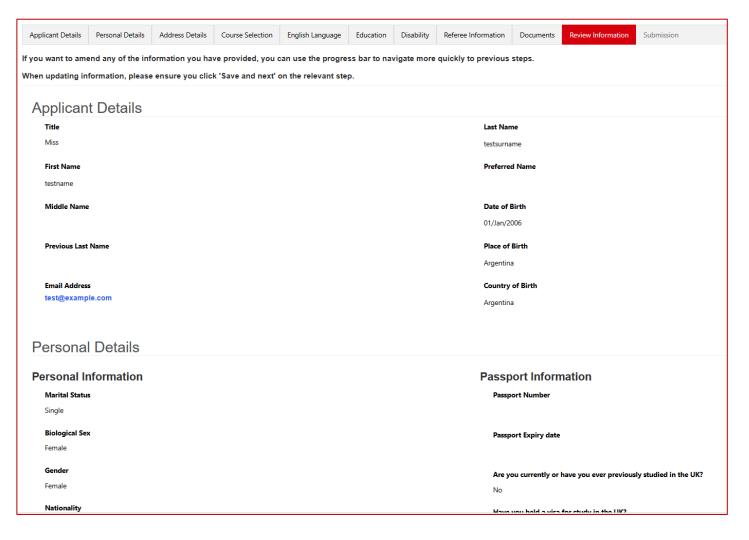

#### **Review Information**

The **Review Information** section provides a view of all the information you have entered on the application. If in reviewing the information anything needs to be updated, either click the **Previous** button to revisit earlier steps, or navigate back through the breadcrumb. Otherwise click **Save and next**.