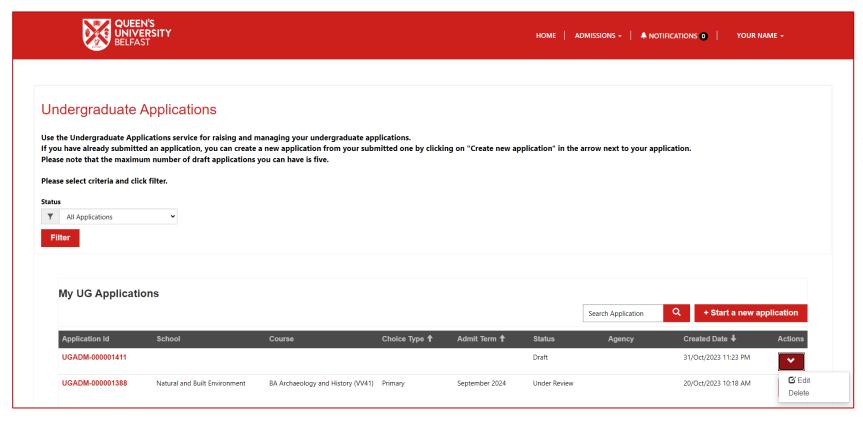

# **Viewing Applications**

The Undergraduate Applications page displays all current applications you have submitted.

Status will update as the application moves through the processing stages, allowing you to see exactly what stage each application has reached. Draft applications may only be edited until they have been submitted.

# **Starting a New Application**

To create a new application, from the Undergraduate Applications page click on

+ Start a new application

Each section of the application is shown in a different step, and you should move through each in sequence. Any field marked with an asterisk \* is mandatory and must be completed to move on.