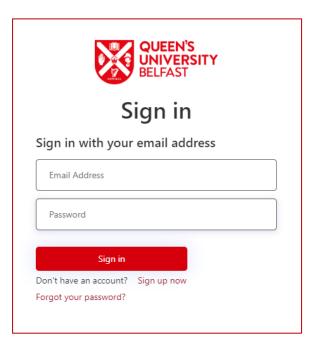

# Sign In after Registration

Once your account has been created, you may use the email address and password to sign into Queen's Portal to manage applications.

Your web browser may remember your credentials and automatically input your email address when you go to Sign In. Click **Send verification code** and then enter the verification code received to complete the sign in process.