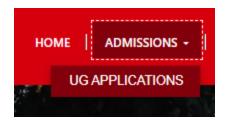

E-mail address verified. You can now continue.

Once signed in, the navigation bar will display your name and provide access to the Admissions area.

Click **ADMISSIONS** and then **UG APPLICATIONS**.