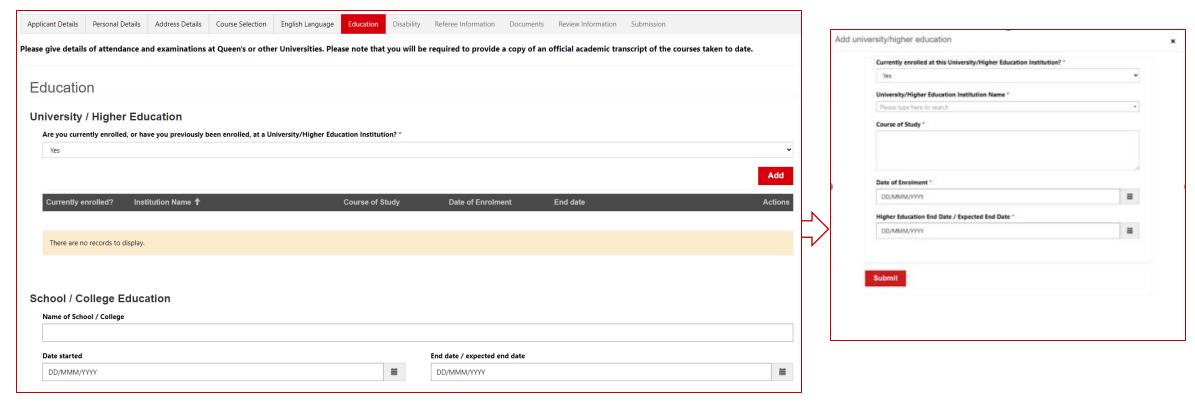

### **Education**

In the **Education** section, if the applicant is currently or has previously been enrolled at a **University / Higher Education** institution, indicate **Yes** then click the **Add** button. Enter the details in the dialogue that is displayed then click **Submit**. Repeat for each enrolment, noting only one enrolment may be listed as current. If they have never been enrolled, indicate **No**.