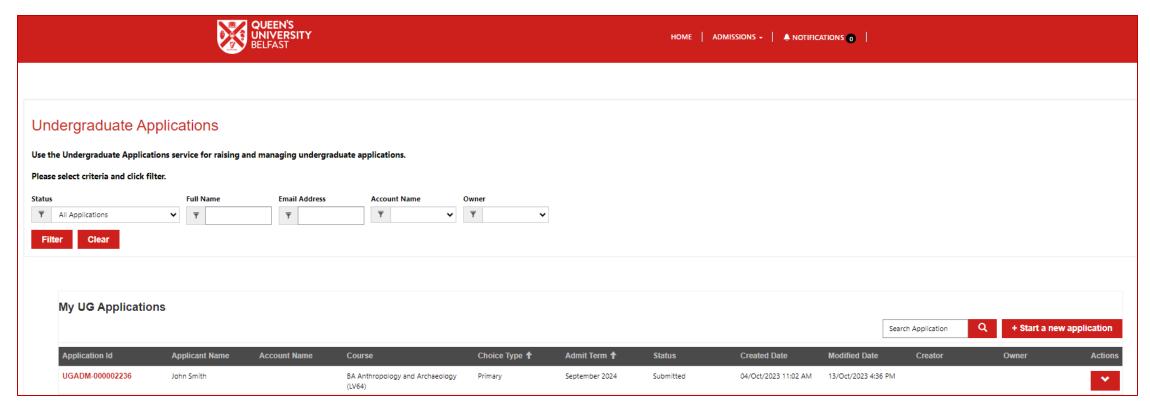

# **Viewing Applications**

The Undergraduate Applications page displays all current applications submitted by the partner institution. The list can be filtered to find a specific application.

**Status:** filter by the status of the application; the status will update as the application moves through the processing stages.

Full Name: filter by the applicant's full name.

**Email Address:** filter by the applicant's email.

**Account Name:** filter by the account name (not relevant to partner institutions).

Owner: filter by the owner of the application, who is the partner institution representative who last processed it.