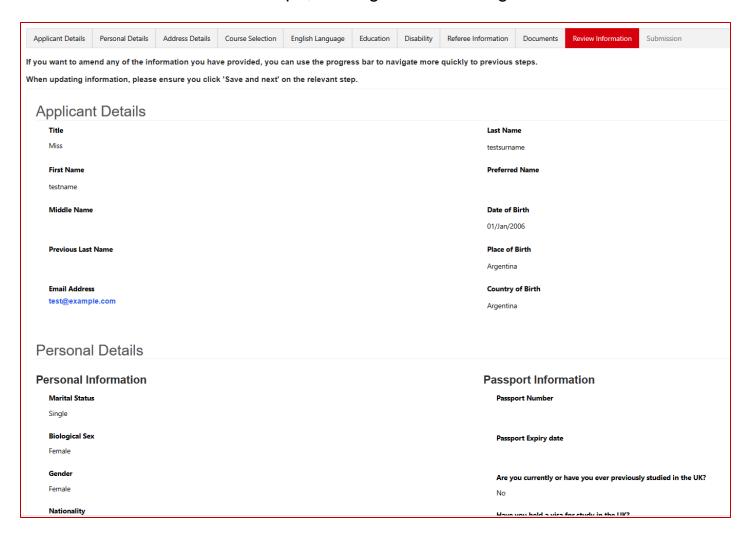

### **Review Information**

The **Review Information** section provides a view of all information entered on the application. If in reviewing the information anyone needs to be updated, either click the **Previous** button to revisit earlier steps, or navigate back through the breadcrumb. Otherwise click **Save and next**.