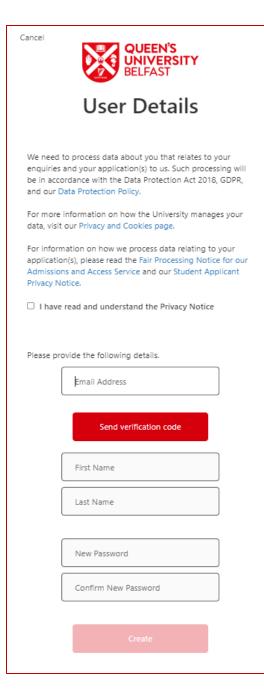

## **Initial Registration**

Confirm that you have read and understood the Privacy Notice.

Enter your personal partner email address and click **Send verification code**. This allows us to confirm that the account being created is valid for security purposes.

Enter the verification code received and click Verify code. Once verified, you can then enter your First and Last Names and choose a password. Click Create to register your new account.