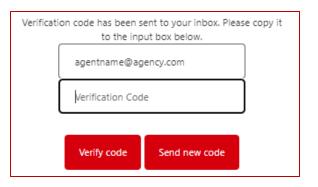

## **Initial Registration**

Confirm that you have read and understood the Privacy Notice.

Enter your personal partner email address and click **Send verification code**. This allows us to confirm that the account being created is valid for security purposes.

Enter the verification code received and click Verify code. Once verified, you can then enter your First and Last Names and choose a password. Click Create to register your new account.