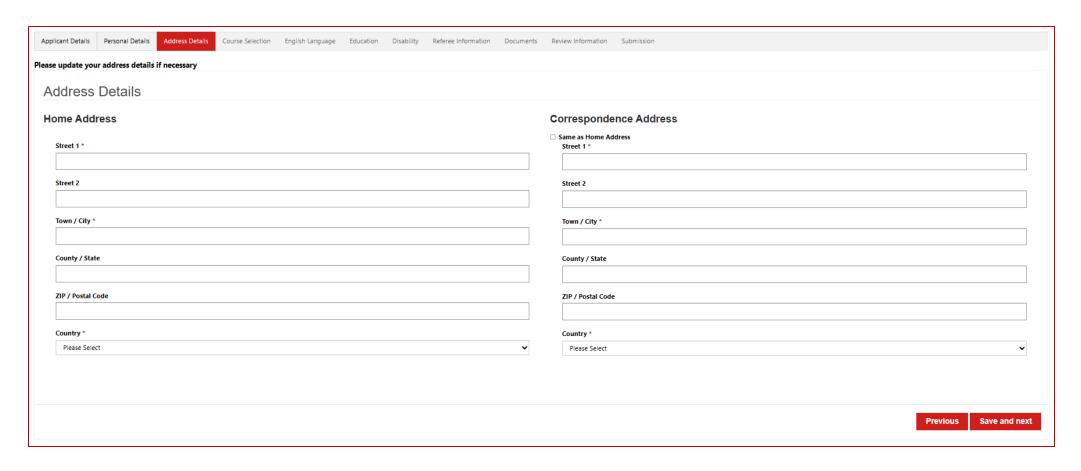

### **Address Details**

The Address Details section allows you to record the applicant's Home Address and Correspondence Address.