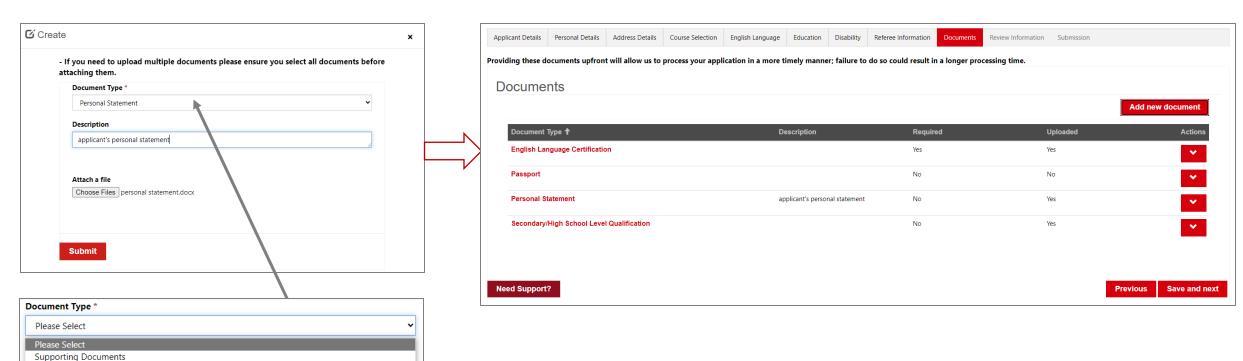

# **Documents – Adding a New Document**

If you wish to upload any additional evidence, click **Add new document**. A dialog will be displayed; select the Document Type and enter a Description if required, then attach the file(s) and click **Submit**. Once uploaded, the Documents summary table will update to show the new Document Type and that Uploaded is **Yes**.

Personal Statement

Higher Education University Transcript UK Immigration Permissions