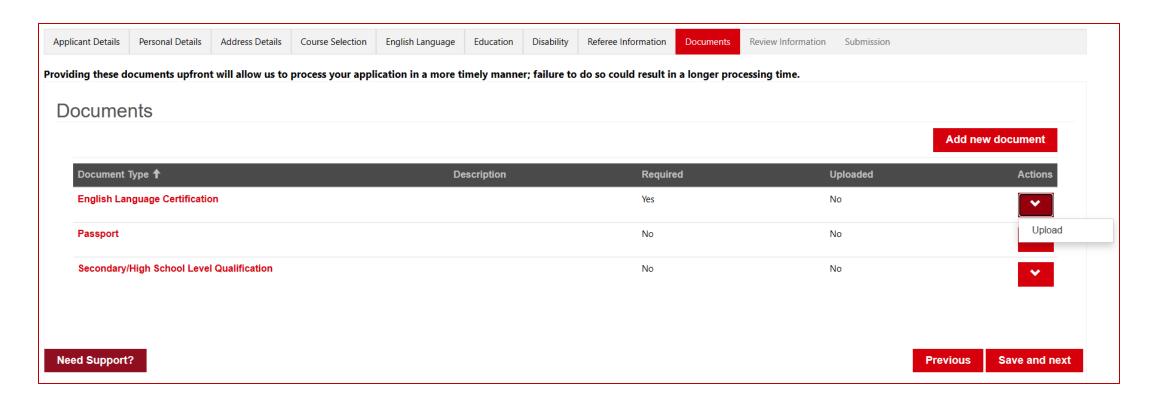

### **Documents**

The **Documents** section presents a summary of the evidence required for the application, and whether it is required to submit the application. If Required is **Yes**, then that evidence must be uploaded to continue.

### **Documents – Upload to Pre-defined Document Buckets**

To upload evidence of a specific type, click the Actions arrow beside the Document Bucket name and select **Upload**. A dialog will be displayed to attach the file(s) and click **Submit**. Once uploaded, the Documents summary table will update to show that Uploaded is **Yes**.