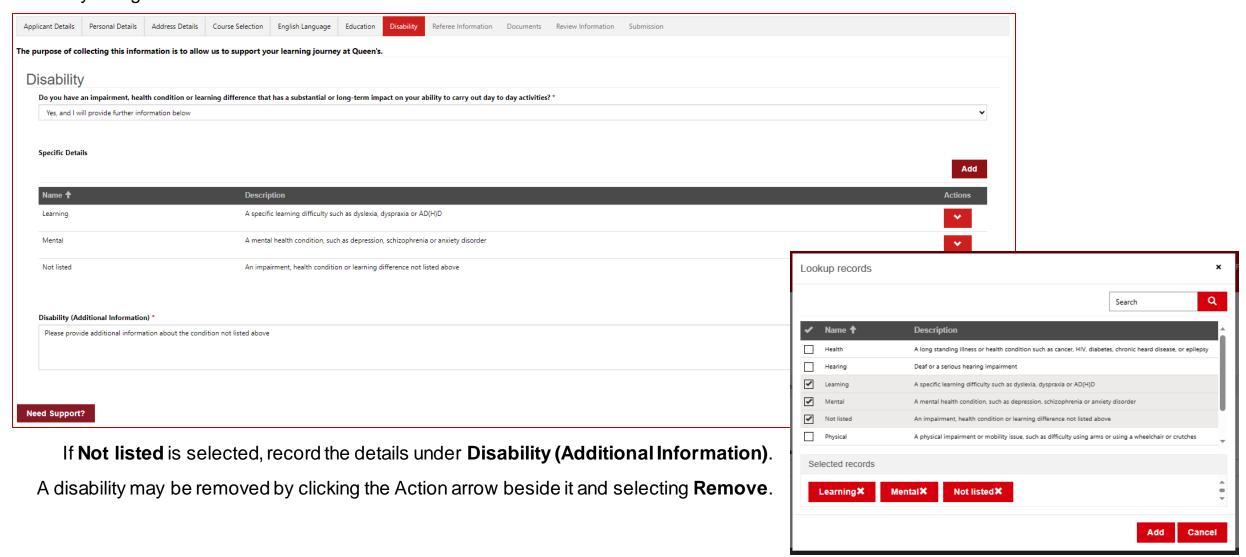

# **Disability**

Queen's offers additional support to students who have a disability. If the applicant has a disability, you may provide details in the **Disability** section or indicate that the applicant considers themselves to have a disability without providing additional information. Click **Add** to select from a list of disability categories.