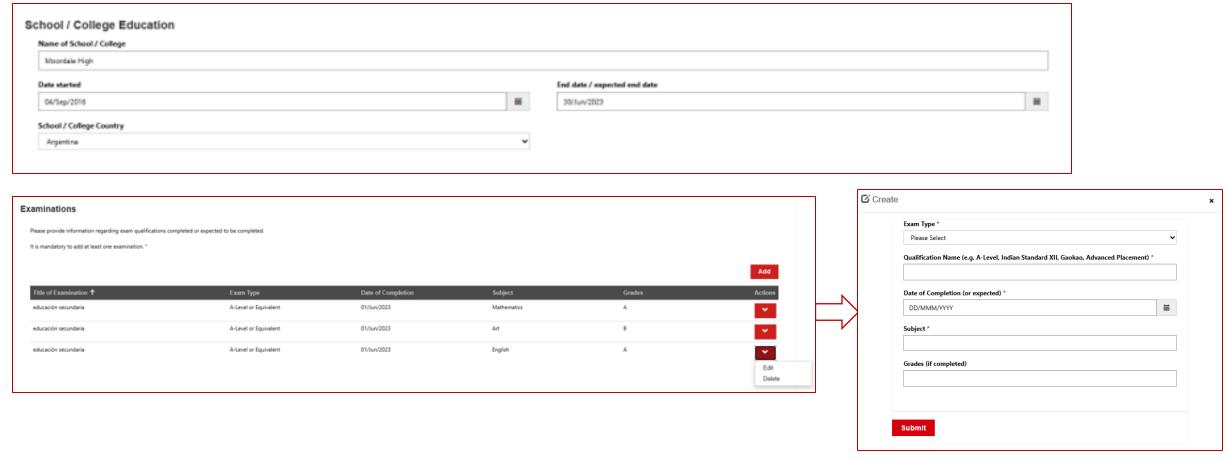

### **Education**

In the **Education** section, record details of the applicant's **School / College Education**. To record **Examinations** taken, click the **Add** button. Enter the details in the dialogue that is displayed then click **Submit**. Repeat for each examination.