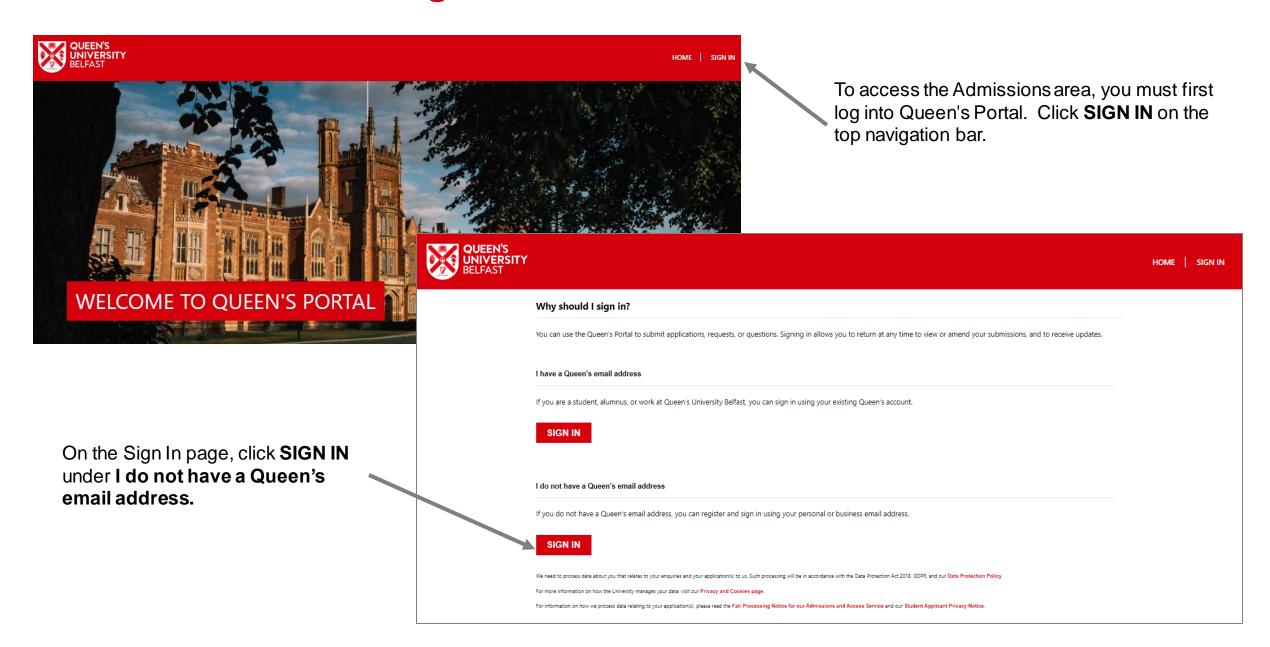

# **Accessing Admissions on Queen's Portal**

You will receive an email inviting you to register for an account on the Queen's Portal. Follow the link in the email.

### Click Sign up now.

Please note that only by using the registration email will the system recognise you as a representative of a partner institution.

## **Initial Registration**

Confirm that you have read and understood the Privacy Notice.

Enter your personal partner email address and click **Send verification code**. This allows us to confirm that the account being created is valid for security purposes.

Enter the verification code received and click Verify code. Once verified, you can then enter your First and Last Names and choose a password. Click Create to register your new account.