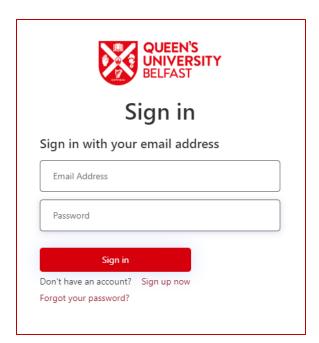

## Sign In after Registration

Once your account has been created, you may use the email address and password to sign into Queen's Portal to manage applications.

Your web browser may remember your credentials and automatically input your email address when you go to Sign In. Click **Send verification code** and then enter the verification code received to complete the sign in process.

E-mail address verified. You can now continue.

Once signed in, the navigation bar will display your name and provide access to the Admissions area.

Click **ADMISSIONS** and then **UG APPLICATIONS**.