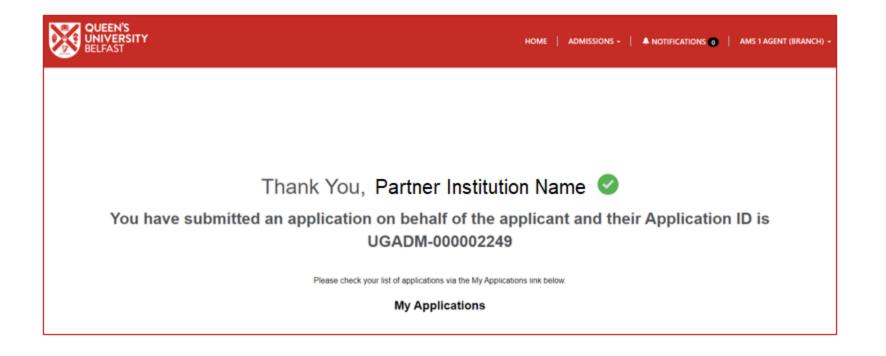

### **Confirmation**

Once the application is submitted, a reference number is assigned. A confirmation message will be displayed, and the application will appear in the Undergraduate Applications list which can be accessed from the **My Applications** link displayed. A confirmation email will be sent to both the applicant and the partner institution. The applicant will also be able to see the application in the applications list on their own portal account.