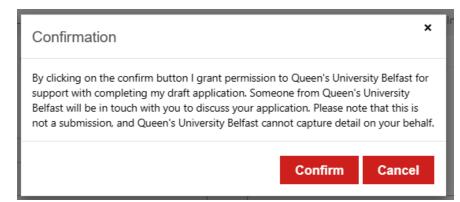

Once you have received advice from Admissions, or you wish to retract a request for help, return to the draft application and click **Don't Need Support?**.