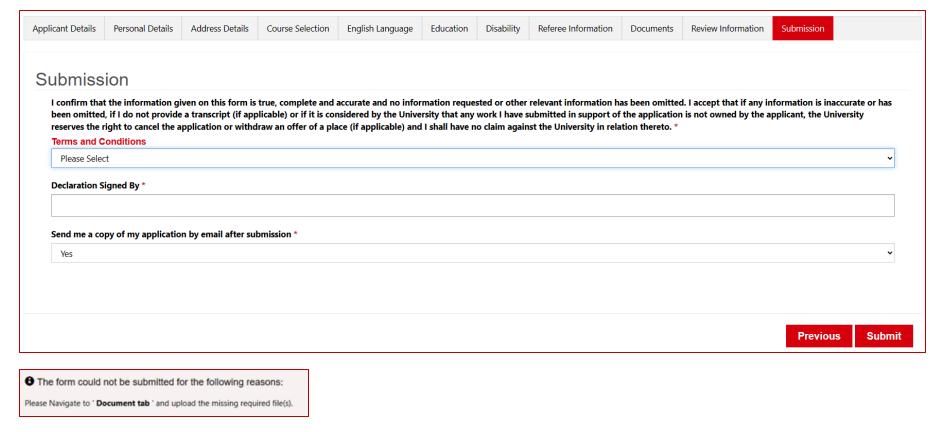

### **Submission**

The Submission section is the final step and requires confirmation that the information provided with the application is correct, and that the applicant agrees to the Terms & Conditions. You may sign the declaration on the applicant's behalf. Click **Submit** to finalise the application.

Note that any mandatory fields that have not been completed will prevent the application from being submitted. An error message will be displayed at the top of the screen. Supply the missing information then click **Submit**.