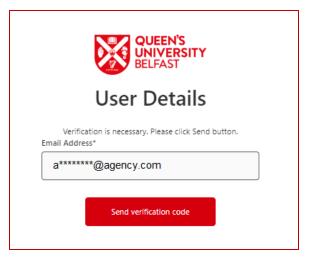

## **Initial Registration**

Confirm that you have read and understood the Privacy Notice.

Enter your personal partner email address and click **Send verification code**. This allows us to confirm that the account being created is valid for security purposes.

Enter the verification code received and click Verify code. Once verified, you can then enter your First and Last Names and choose a password. Click Create to register your new account.