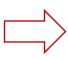

# **Support with Application**

At the Course Selection stage, an additional 'Need Support?' button is introduced to the journey.

Clicking **Need Support?** makes the draft application available to the Admissions team and alerts them that a partner needs help completing the application.

Once you have received advice from Admissions, or you wish to retract a request for help, return to the draft application and click **Don't Need Support?**.