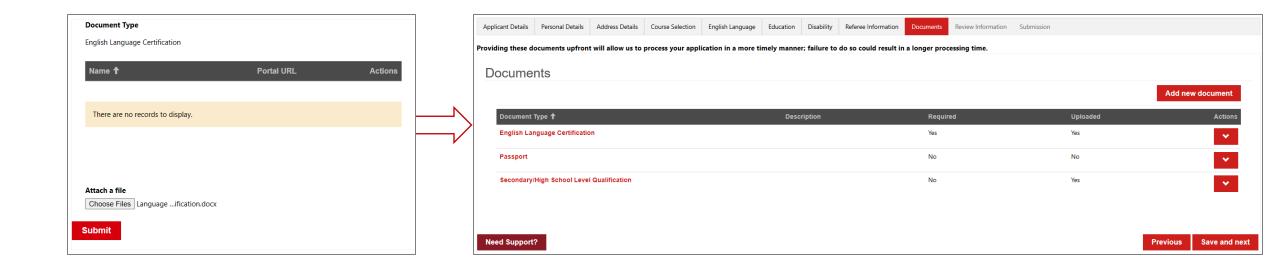

### **Documents – Upload to Pre-defined Document Buckets**

To upload evidence of a specific type, click the Actions arrow beside the Document Bucket name and select **Upload**. A dialog will be displayed to attach the file(s) and click **Submit**. Once uploaded, the Documents summary table will update to show that Uploaded is **Yes**.