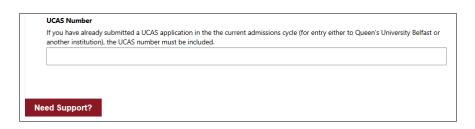

# **Support with Application**

At the Course Selection stage, an additional 'Need Support?' button is introduced to the journey.

Clicking **Need Support?** makes the draft application available to the Admissions team and alerts them that a partner needs help completing the application.