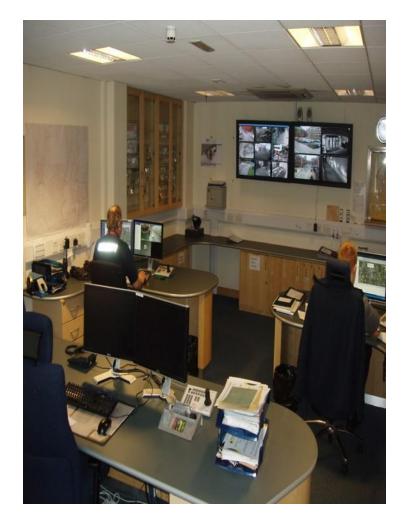

# **Security Service Overview**

- 24hr uniformed / manned guarding
- 24hr monitoring of CCTV and alarms
- Immediate on campus incident response
- Event, visit and venue security (GFA25)
- Crime prevention advice (PSNI)
- Emergency Planning advice
- Business Continuity advice
- Vehicle immobilization
- Lost & Found property service
- All staff are SIA <u>licensed</u> and customer service trained