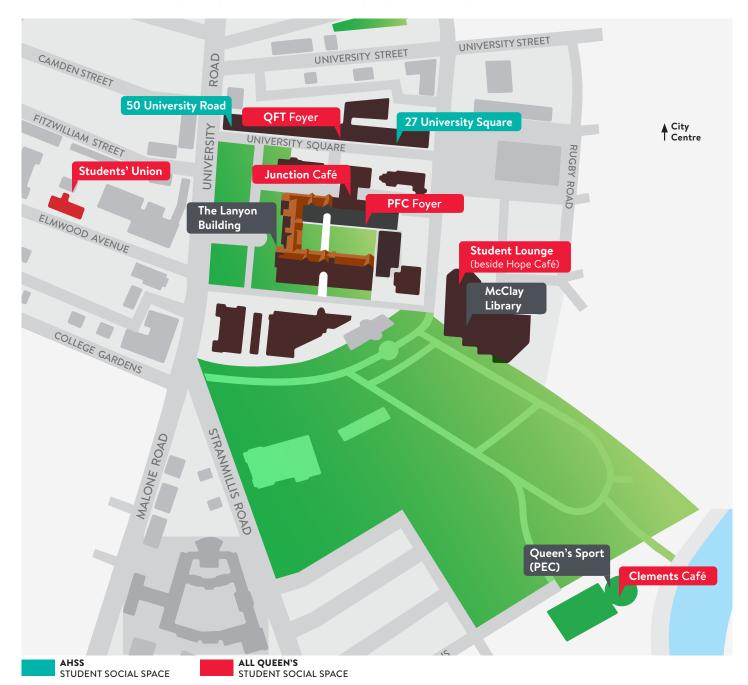

## **STUDENT SOCIAL SPACES**

| ADDRESS                                 | DETAILS                                                                                             |  |
|-----------------------------------------|-----------------------------------------------------------------------------------------------------|--|
| 50 University Road                      | Kitchen facilities. Open 7.00am to 7.00pm – Mondays to Fridays                                      |  |
| 27 University Sq (via 28 University Sq) | Kitchen facilities. Open 7.00am to 7.00pm – Mondays to Fridays                                      |  |
| Junction, Main Site Tower               | Can bring own food/drink in seating areas including the café area                                   |  |
| PFC Foyer (beside Quad)                 | Can bring own food/drink in seating areas                                                           |  |
| QFT Foyer 20 University Square          | Can bring own food/drink in seating areas                                                           |  |
| Student Lounge (beside Hope Café)       | Can bring own food/drink in café seating area, vending machines, drinking and boiling water         |  |
| Clements Café, PEC                      | Can bring own food/drink in café seating area                                                       |  |
| Students' Union, Elmwood Avenue         | Can bring own food/drink in seating areas (ground floor)                                            |  |
|                                         | Can bring own food/drink in seating areas, kitchen facilities and free tea and coffee (first floor) |  |