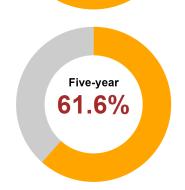

# **Colorectal cancer**

(ICD10 codes: C18-C20)

Average number of cases per year in 2017-2021

1,216

Average number of deaths per year in 2017-2021

Average number of deaths per year in 2017-2021

455

Number of survivors at end of 2021 (25-year prevalence)



(Diagnosed 2017-2021)



## Incidence and deprivation

(Diagnosed 2017-2021)



**Survival** 

(Diagnosed 2012-2016)

## Trends in colorectal cancer

(Cases/deaths: 2017-2021 vs 2012-2016; 10-year prevalance: 2021 vs 2016)



#### **Key characteristics**

(Diagnosed 2017-2021)





#### Survival characteristics

(Five-year survival, Diagnosed 2012-2016)