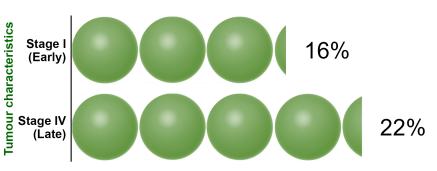

# **Colorectal cancer**

(ICD10 codes: C18-C20)

Average number of cases per year in 2017-2021

1,216

Average number of deaths per year in 2017-2021

Average number of deaths per year in 2017-2021

455

Number of survivors at end of 2021 (25-year prevalence)



(Diagnosed 2017-2021)



## Incidence and deprivation

(Diagnosed 2017-2021)



**Survival** 

(Diagnosed 2012-2016)

## Trends in colorectal cancer

(Cases/deaths: 2017-2021 vs 2012-2016; 10-year prevalance: 2021 vs 2016)



#### **Key characteristics**

(Diagnosed 2017-2021)





#### Survival characteristics

(Five-year survival, Diagnosed 2012-2016)