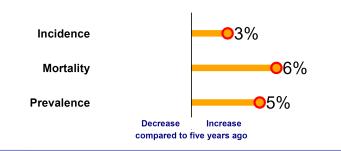

## Trends in colorectal cancer

(Cases/deaths: 2017-2021 vs 2012-2016; 10-year prevalance: 2021 vs 2016)