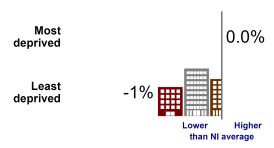

## Incidence and deprivation

(Diagnosed 2017-2021)

**Survival** 

(Diagnosed 2012-2016)