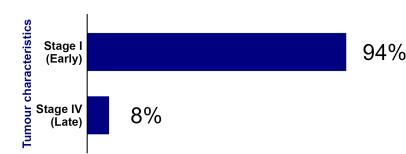

# **Colorectal cancer**

(ICD10 codes: C18-C20)

Average number of cases per year in 2017-2021

1,216

Average number of deaths per year in 2017-2021

Average number of deaths per year in 2017-2021

455

Number of survivors at end of 2021 (25-year prevalence)



(Diagnosed 2017-2021)



## Incidence and deprivation

(Diagnosed 2017-2021)



**Survival** 

(Diagnosed 2012-2016)

## Trends in colorectal cancer

(Cases/deaths: 2017-2021 vs 2012-2016; 10-year prevalance: 2021 vs 2016)



#### **Key characteristics**

(Diagnosed 2017-2021)





#### Survival characteristics

(Five-year survival, Diagnosed 2012-2016)