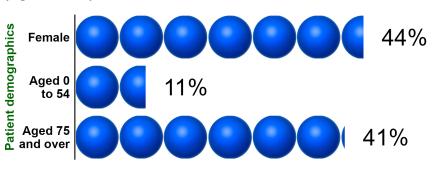

# **Colorectal cancer**

(ICD10 codes: C18-C20)

Average number of cases per year in 2017-2021

1,216

Average number of deaths per year in 2017-2021

Average number of deaths per year in 2017-2021

455

Number of survivors at end of 2021 (25-year prevalence)



(Diagnosed 2017-2021)



## Incidence and deprivation

(Diagnosed 2017-2021)



**Survival** 

(Diagnosed 2012-2016)

## Trends in colorectal cancer

(Cases/deaths: 2017-2021 vs 2012-2016; 10-year prevalance: 2021 vs 2016)



#### **Key characteristics**

(Diagnosed 2017-2021)





#### Survival characteristics

(Five-year survival, Diagnosed 2012-2016)