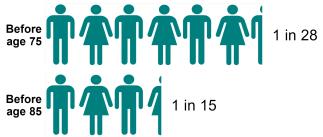

## Incidence and deprivation

(Diagnosed 2017-2021)

**Survival** 

(Diagnosed 2012-2016)