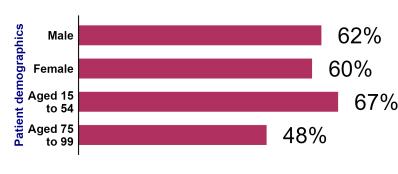

# **Colorectal cancer**

(ICD10 codes: C18-C20)

Average number of cases per year in 2017-2021

1,216

Average number of deaths per year in 2017-2021

Average number of deaths per year in 2017-2021

455

Number of survivors at end of 2021 (25-year prevalence)



(Diagnosed 2017-2021)



## Incidence and deprivation

(Diagnosed 2017-2021)



**Survival** 

(Diagnosed 2012-2016)

## Trends in colorectal cancer

(Cases/deaths: 2017-2021 vs 2012-2016; 10-year prevalance: 2021 vs 2016)



#### **Key characteristics**

(Diagnosed 2017-2021)





#### Survival characteristics

(Five-year survival, Diagnosed 2012-2016)