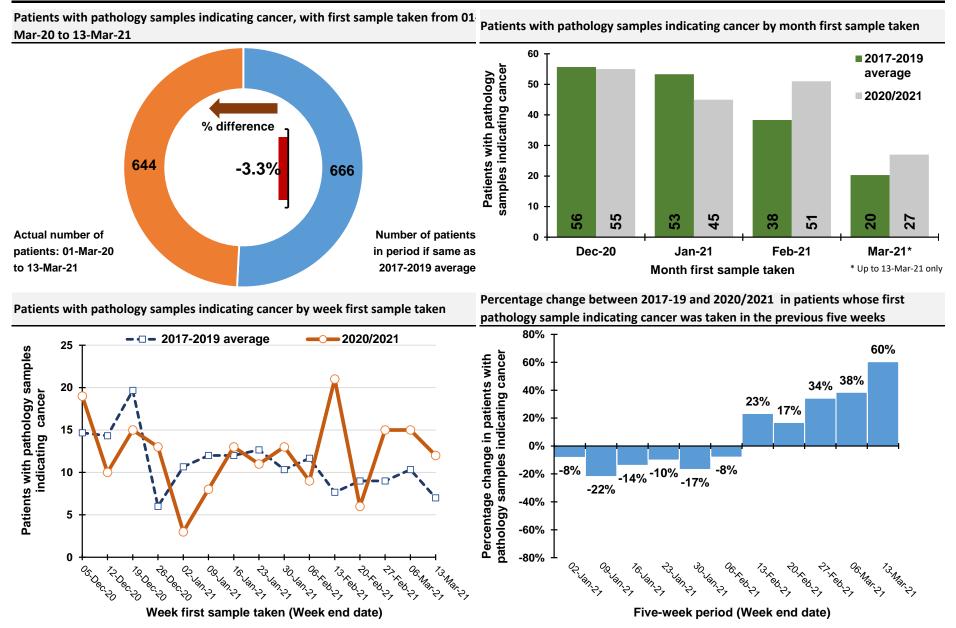

#### Patients with pathology samples indicating cancer (ex NMSC): All persons

1,470 "missed" patients from start of Mar-20 to the end of Feb-21

## By month and year first sample taken

| 1,00 00 2)<br>H (0,00 2) |             |            | Month/Year | Patients |
|--------------------------|-------------|------------|------------|----------|
| ુરુ સ્                   | 5 50 20     | 20 27 27   | Feb-19     | 675      |
|                          |             |            | Mar-19     | 678      |
|                          |             |            | Apr-19     | 701      |
|                          |             |            | May-19     | 831      |
|                          |             |            | Jun-19     | 676      |
|                          |             |            | Jul-19     | 756      |
| Five-w                   | veek rollin | g total    | Aug-19     | 696      |
| 7-2019                   | 2020/       | Percentage | Sep-19     | 743      |
| erage                    | 2021        | change     | Oct-19     | 855      |
|                          |             |            | Nov-19     | 744      |
|                          |             |            | Dec-19     | 641      |
|                          |             |            | Jan-20     | 784      |
|                          |             |            | Feb-20     | 726      |
| 744                      | 702         | -6%        | Mar-20     | 638      |
| 735                      | 643         | -12%       | Apr-20     | 394      |
| 729                      | 612         | -16%       | May-20     | 536      |
| 733                      | 586         | -20%       | Jun-20     | 669      |
| 342                      | 606         | -28%       | Jul-20     | 625      |
| 369                      | 693         | -20%       | Aug-20     | 624      |
| 333                      | 725         | -13%       | Sep-20     | 732      |
| 323                      | 713         | -13%       | Oct-20     | 683      |
| 306                      | 719         | -11%       | Nov-20     | 775      |
| 798                      | 713         | -11%       | Dec-20     | 657      |
| 776                      | 683         | -12%       | Jan-21     | 547      |
|                          |             |            | Feb-21     | 569      |
|                          |             |            |            |          |

DATA TABLES - Trend in patients with pathology samples indicating cancer

| Month                  | 2017-2019 | 2020/ | Percentage |  |  |
|------------------------|-----------|-------|------------|--|--|
| WOITCH                 | average   | 2021  | change     |  |  |
| Dec-20                 | 630       | 657   | 4%         |  |  |
| Jan-21                 | 761       | 547   | -28%       |  |  |
| Feb-21                 | 638       | 569   | -11%       |  |  |
| Mar-21*                | 370       | 261   | -30%       |  |  |
| * Up to 13-Mar-21 only |           |       |            |  |  |

By month first sample taken

| R, | wook   | firct | comm | مار | taken |
|----|--------|-------|------|-----|-------|
| D  | / week | IIISU | samp | ne  | taken |

|             |           |       | Five-week rolling total |       |            |  |
|-------------|-----------|-------|-------------------------|-------|------------|--|
| Week ending | 2017-2019 | 2020/ | 2017-2019               | 2020/ | Percentage |  |
| week ending | average   | 2021  | average                 | 2021  | change     |  |
| 05-Dec-20   | 187       | 197   |                         |       |            |  |
| 12-Dec-20   | 180       | 152   |                         |       |            |  |
| 19-Dec-20   | 170       | 159   |                         |       |            |  |
| 26-Dec-20   | 61        | 129   |                         |       |            |  |
| 02-Jan-21   | 146       | 65    | 744                     | 702   | -6%        |  |
| 09-Jan-21   | 178       | 138   | 735                     | 643   | -12%       |  |
| 16-Jan-21   | 174       | 121   | 729                     | 612   | -16%       |  |
| 23-Jan-21   | 174       | 133   | 733                     | 586   | -20%       |  |
| 30-Jan-21   | 170       | 149   | 842                     | 606   | -28%       |  |
| 06-Feb-21   | 173       | 152   | 869                     | 693   | -20%       |  |
| 13-Feb-21   | 142       | 170   | 833                     | 725   | -13%       |  |
| 20-Feb-21   | 164       | 109   | 823                     | 713   | -13%       |  |
| 27-Feb-21   | 157       | 139   | 806                     | 719   | -11%       |  |
| 06-Mar-21   | 162       | 143   | 798                     | 713   | -11%       |  |
| 13-Mar-21   | 151       | 122   | 776                     | 683   | -12%       |  |
|             |           |       |                         |       |            |  |