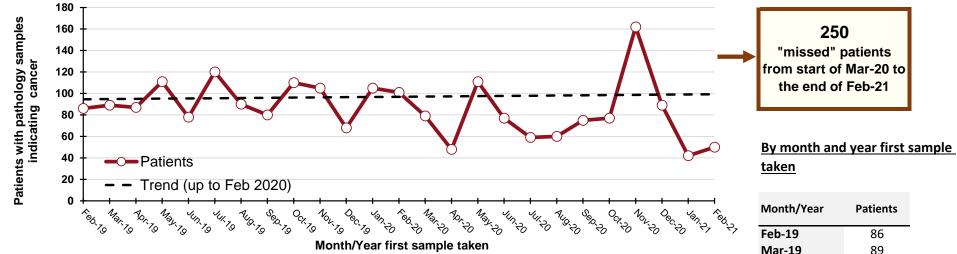

#### 7) Cancer type

Compared to the annual average in 2017-2019, the number of patients with a pathology sample indicating bowel cancer in the weeks ending 13-Feb-21 to 13-Mar-21 decreased by 6%, while those indicating lung cancer decreased by 11%, and those indicating prostate cancer decreased by 48%. Decreases of more than 20% occurred for gynaecological cancer, upper GI cancer, urinary cancer, melanoma and non-melanoma skin cancer. Increases were recorded for head & neck and haematological cancers.

Percentage change from 2017-2019 to 2020/2021 in the number of patients with pathology samples indicating cancer, and estimates of the number of "missed" patients in 2020/2021: Cancer type

|                            |                                        | Percentage change from 2017-2019 to 2020/2021 in the number of patients with pathology samples indicating cancer |                                                            |  |
|----------------------------|----------------------------------------|------------------------------------------------------------------------------------------------------------------|------------------------------------------------------------|--|
| Cancer type                | Weeks ending 13-Feb-21 to<br>13-Mar-21 | Weeks ending 07-Mar-20 to<br>13-Mar-21                                                                           | Estimated number of "missed" patients At the end of Feb-21 |  |
| All cancers (ex NMSC)      | -12%                                   | -14%                                                                                                             | 1,470                                                      |  |
| NMSC                       | -27%                                   | -31%                                                                                                             | 1,890                                                      |  |
| Bowel                      | -6%                                    | -14%                                                                                                             | 190                                                        |  |
| Lung                       | -11%                                   | -25%                                                                                                             | 210                                                        |  |
| Female breast              | -4%                                    | -9%                                                                                                              | 130                                                        |  |
| Prostate                   | -48%                                   | -17%                                                                                                             | 250                                                        |  |
| Gynaecological             | -22%                                   | -21%                                                                                                             | 150                                                        |  |
| Upper GI                   | -26%                                   | -20%                                                                                                             | 100                                                        |  |
| Head & Neck                | 22%                                    | -16%                                                                                                             | 70                                                         |  |
| Urinary                    | -39%                                   | -19%                                                                                                             | 80                                                         |  |
| Haematological             | 60%                                    | -3%                                                                                                              | 80                                                         |  |
| Melanoma                   | -31%                                   | -26%                                                                                                             | 200                                                        |  |
| Other cancer               | 11%                                    | -2%                                                                                                              | 60                                                         |  |
|                            |                                        |                                                                                                                  |                                                            |  |
| Screening age              |                                        |                                                                                                                  |                                                            |  |
| Bowel cancer (Ages 60-74)  | 8%                                     | -14%                                                                                                             | 130                                                        |  |
| Breast cancer (Ages 50-70) | 15%                                    | -3%                                                                                                              | 10                                                         |  |