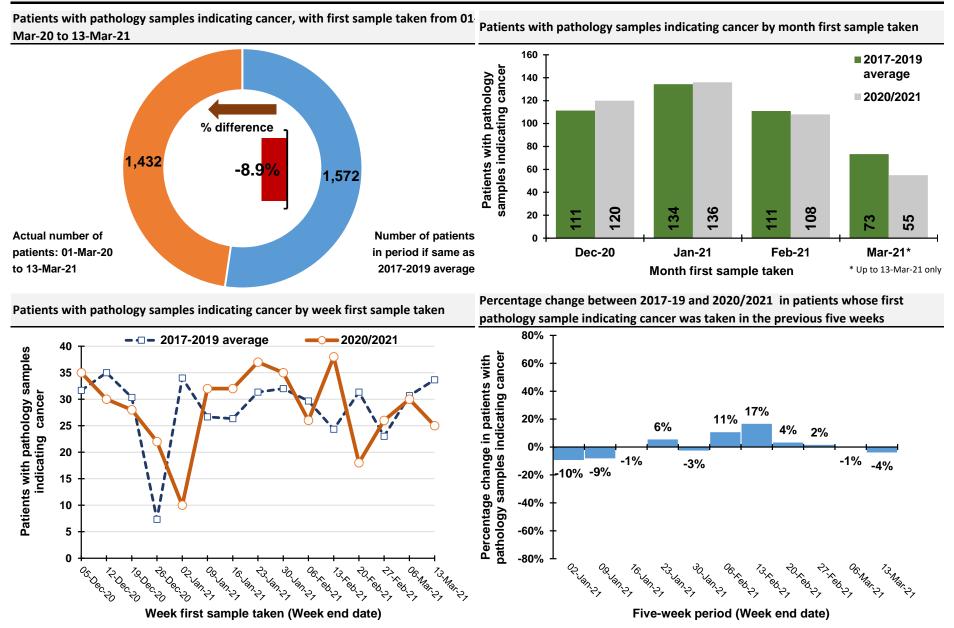

#### Trends in patients with pathology samples indicating cancer by week first sample taken

 From 01-Mar-20 to 13-Mar-21 the number of patients with a pathological sample indicating cancer was 14% lower than the average number for the same time period in 2017-2019.

#### 6) Patient demographics

There was a 12% reduction in the number of patients with a pathology sample indicating cancer in the weeks ending 13-Feb-21 to 13-Mar-21 compared to the average value in the equivalent weeks in 2017-2019. There was a 14% decrease among males and a 10% decrease among females. A decrease of 12% was recorded in the number of patients aged 0-69 years, while a decrease of 11% occurred in the number aged 70 and older. Reductions were greatest in Altnagelvin (61%), with decreases also apparent in Craigavon (14%) and Belfast (7%).

Percentage change from 2017-2019 to 2020/2021 in the number of patients with pathology samples indicating cancer, and estimates of the number of "missed" patients in 2020/2021: Patient demographics

|                                       | Percentage change from 2017-2019 to 20 |                           |                                       |
|---------------------------------------|----------------------------------------|---------------------------|---------------------------------------|
| Patient demographics                  |                                        | s indicating cancer       | Estimated number of "missed" patients |
| · · · · · · · · · · · · · · · · · · · | Weeks ending 13-Feb-21 to              | Weeks ending 07-Mar-20 to | At the end of Feb-21                  |
|                                       | 13-Mar-21                              | 13-Mar-21                 |                                       |
| All persons                           | -12%                                   | -14%                      | 1,470                                 |
|                                       |                                        |                           |                                       |
| <u>Gender</u>                         |                                        |                           |                                       |
| Males                                 | -14%                                   | -15%                      | 730                                   |
| Females                               | -10%                                   | -14%                      | 740                                   |
|                                       |                                        |                           |                                       |
| Age                                   |                                        |                           |                                       |
| Ages 0-69                             | -12%                                   | -15%                      | 820                                   |
| Ages 70+                              | -11%                                   | -13%                      | 640                                   |
|                                       |                                        |                           |                                       |
| Pathology Lab                         |                                        |                           |                                       |
| Belfast                               | -7%                                    | -7%                       | 360                                   |
| Altnagelvin                           | -61%                                   | -29%                      | 480                                   |
| Antrim                                | 30%                                    | -9%                       | 110                                   |
| Craigavon                             | -14%                                   | -27%                      | 520                                   |