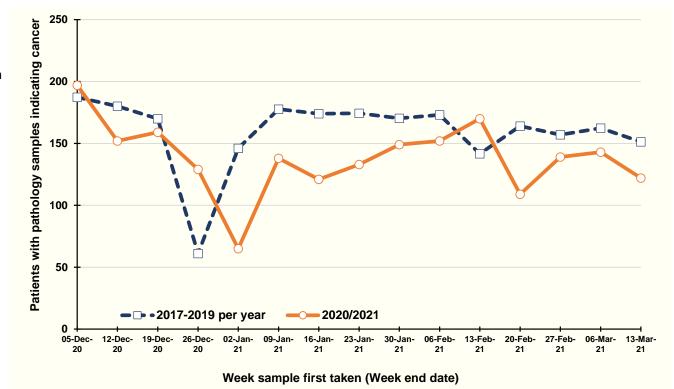

#### Trends in patients with pathology samples indicating cancer by week first sample taken

 From 01-Mar-20 to 13-Mar-21 the number of patients with a pathological sample indicating cancer was 14% lower than the average number for the same time period in 2017-2019.

By month first sample taken

| R, | wook   | firct | comm | مار | taken |
|----|--------|-------|------|-----|-------|
| D  | / week | IIISU | samp | ne  | taken |

|             |           |       | Five-week rolling total |       |            |  |
|-------------|-----------|-------|-------------------------|-------|------------|--|
| Week ending | 2017-2019 | 2020/ | 2017-2019               | 2020/ | Percentage |  |
| week ending | average   | 2021  | average                 | 2021  | change     |  |
| 05-Dec-20   | 187       | 197   |                         |       |            |  |
| 12-Dec-20   | 180       | 152   |                         |       |            |  |
| 19-Dec-20   | 170       | 159   |                         |       |            |  |
| 26-Dec-20   | 61        | 129   |                         |       |            |  |
| 02-Jan-21   | 146       | 65    | 744                     | 702   | -6%        |  |
| 09-Jan-21   | 178       | 138   | 735                     | 643   | -12%       |  |
| 16-Jan-21   | 174       | 121   | 729                     | 612   | -16%       |  |
| 23-Jan-21   | 174       | 133   | 733                     | 586   | -20%       |  |
| 30-Jan-21   | 170       | 149   | 842                     | 606   | -28%       |  |
| 06-Feb-21   | 173       | 152   | 869                     | 693   | -20%       |  |
| 13-Feb-21   | 142       | 170   | 833                     | 725   | -13%       |  |
| 20-Feb-21   | 164       | 109   | 823                     | 713   | -13%       |  |
| 27-Feb-21   | 157       | 139   | 806                     | 719   | -11%       |  |
| 06-Mar-21   | 162       | 143   | 798                     | 713   | -11%       |  |
| 13-Mar-21   | 151       | 122   | 776                     | 683   | -12%       |  |
|             |           |       |                         |       |            |  |