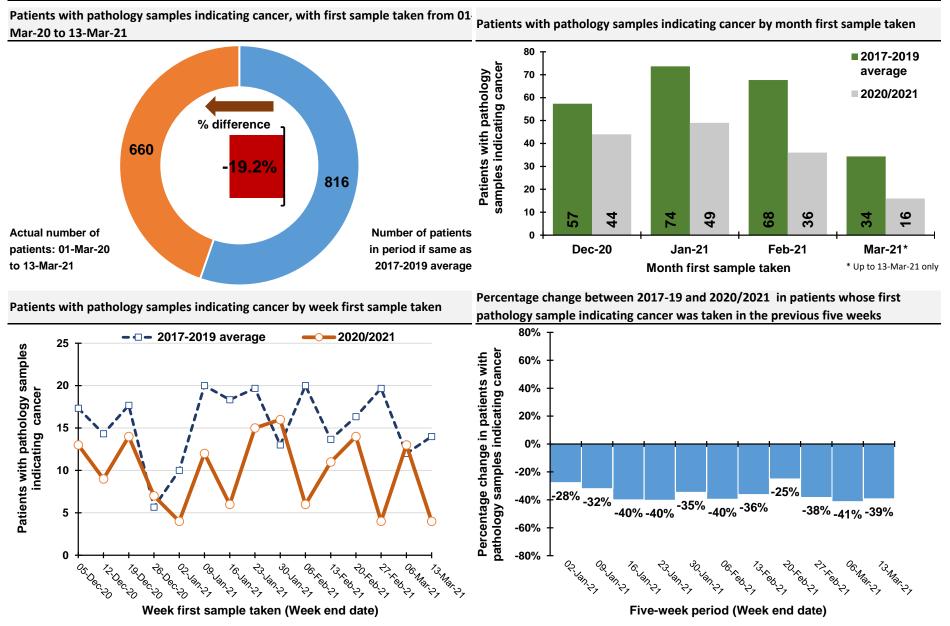

#### Patients with pathology samples indicating cancer (ex NMSC): Females

### By month and year first sample taken

| Oct. Nov. 20 |            | Month/Year | Patients |
|--------------|------------|------------|----------|
| 5 5          | 70 77 77   | Feb-19     | 346      |
|              |            | Mar-19     | 344      |
|              |            | Apr-19     | 352      |
|              |            | May-19     | 404      |
|              |            | Jun-19     | 346      |
|              |            | Jul-19     | 403      |
| eek rollin   | g total    | Aug-19     | 377      |
| 2020/        | Percentage | Sep-19     | 392      |
| 2021         | change     | Oct-19     | 428      |
|              |            | Nov-19     | 377      |
|              |            | Dec-19     | 339      |
|              |            | Jan-20     | 405      |
|              |            | Feb-20     | 369      |
| 348          | -12%       | Mar-20     | 340      |
| 331          | -13%       | Apr-20     | 204      |
| 312          | -17%       | May-20     | 239      |
| 315          | -15%       | Jun-20     | 341      |
| 336          | -22%       | Jul-20     | 324      |
| 379          | -13%       | Aug-20     | 342      |
| 408          | -4%        | Sep-20     | 390      |
| 390          | -8%        | Oct-20     | 377      |
| 387          | -7%        | Nov-20     | 365      |
| 370          | -10%       | Dec-20     | 332      |
| 364          | -10%       | Jan-21     | 307      |
|              |            | Feb-21     | 299      |

-10%

-28%

| By mont | By month first sample taken |               |                      |  |  |  |
|---------|-----------------------------|---------------|----------------------|--|--|--|
| Month   | 2017-2019<br>average        | 2020/<br>2021 | Percentage<br>change |  |  |  |
| Dec-20  | 337                         | 332           | -1%                  |  |  |  |
| Jan-21  | 382                         | 307           | -20%                 |  |  |  |

299

137

Feb-21333Mar-21\*189

\* Up to 13-Mar-21 only

#### By week first sample taken

|             |           |       | Five-v    | veek rollin | g total    |
|-------------|-----------|-------|-----------|-------------|------------|
| Week ending | 2017-2019 | 2020/ | 2017-2019 | 2020/       | Percentage |
| week enumg  | average   | 2021  | average   | 2021        | change     |
| 05-Dec-20   | 100       | 93    |           |             |            |
| 12-Dec-20   | 97        | 84    |           |             |            |
| 19-Dec-20   | 91        | 75    |           |             |            |
| 26-Dec-20   | 31        | 63    |           |             |            |
| 02-Jan-21   | 77        | 33    | 395       | 348         | -12%       |
| 09-Jan-21   | 87        | 76    | 382       | 331         | -13%       |
| 16-Jan-21   | 90        | 65    | 375       | 312         | -17%       |
| 23-Jan-21   | 86        | 78    | 371       | 315         | -15%       |
| 30-Jan-21   | 88        | 84    | 428       | 336         | -22%       |
| 06-Feb-21   | 87        | 76    | 438       | 379         | -13%       |
| 13-Feb-21   | 74        | 105   | 425       | 408         | -4%        |
| 20-Feb-21   | 89        | 47    | 424       | 390         | -8%        |
| 27-Feb-21   | 77        | 75    | 415       | 387         | -7%        |
| 06-Mar-21   | 84        | 67    | 411       | 370         | -10%       |
| 13-Mar-21   | 79        | 70    | 403       | 364         | -10%       |
| 13-Mar-21   | /9        | 70    | 403       | 364         | -10%       |