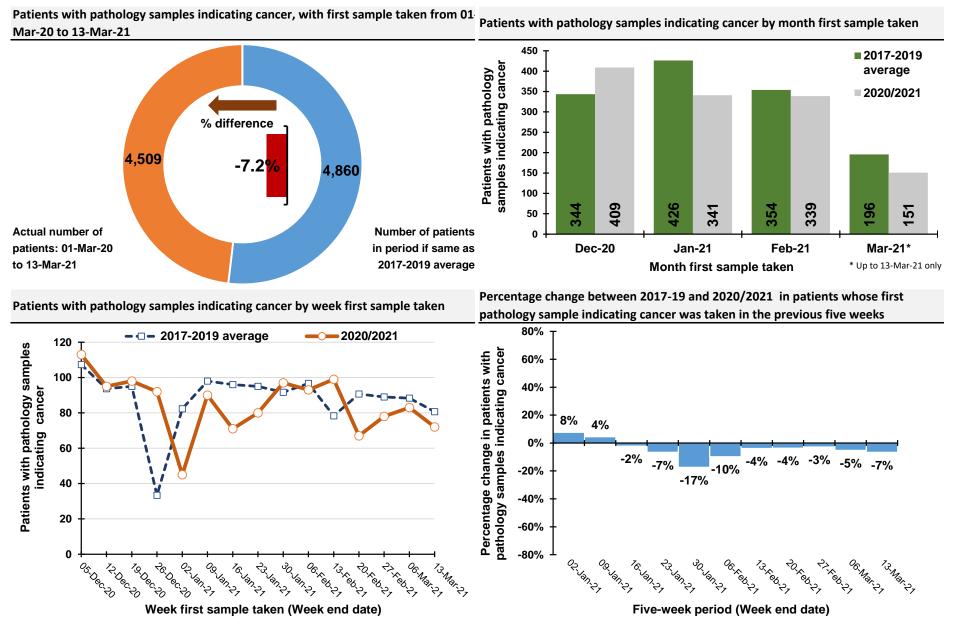

#### Trends in patients with pathology samples indicating cancer by week first sample taken

 From 01-Mar-20 to 13-Mar-21 the number of patients with a pathological sample indicating cancer was 14% lower than the average number for the same time period in 2017-2019.

5) Based upon the monthly trend in patients with pathology samples indicating cancer, there was an estimated shortfall of 1,470 patients during Mar-20 to Feb-21 compared to the expected number. Some of these "missing" patients may have a clinical only diagnosis (e.g. as a result of an emergency hospital admission).

#### Patients with pathology samples indicating cancer (ex NMSC): All persons

1,470 "missed" patients from start of Mar-20 to the end of Feb-21

## By month and year first sample taken

| 1,00 00 2)<br>H (0,00 2) |             |            | Month/Year | Patients |
|--------------------------|-------------|------------|------------|----------|
| ુરુ સ્                   | 5 50 20     | 20 27 27   | Feb-19     | 675      |
|                          |             |            | Mar-19     | 678      |
|                          |             |            | Apr-19     | 701      |
|                          |             |            | May-19     | 831      |
|                          |             |            | Jun-19     | 676      |
|                          |             |            | Jul-19     | 756      |
| Five-w                   | veek rollin | g total    | Aug-19     | 696      |
| 7-2019                   | 2020/       | Percentage | Sep-19     | 743      |
| erage                    | 2021        | change     | Oct-19     | 855      |
|                          |             |            | Nov-19     | 744      |
|                          |             |            | Dec-19     | 641      |
|                          |             |            | Jan-20     | 784      |
|                          |             |            | Feb-20     | 726      |
| 744                      | 702         | -6%        | Mar-20     | 638      |
| 735                      | 643         | -12%       | Apr-20     | 394      |
| 729                      | 612         | -16%       | May-20     | 536      |
| 733                      | 586         | -20%       | Jun-20     | 669      |
| 342                      | 606         | -28%       | Jul-20     | 625      |
| 369                      | 693         | -20%       | Aug-20     | 624      |
| 333                      | 725         | -13%       | Sep-20     | 732      |
| 323                      | 713         | -13%       | Oct-20     | 683      |
| 306                      | 719         | -11%       | Nov-20     | 775      |
| 798                      | 713         | -11%       | Dec-20     | 657      |
| 776                      | 683         | -12%       | Jan-21     | 547      |
|                          |             |            | Feb-21     | 569      |
|                          |             |            |            |          |

DATA TABLES - Trend in patients with pathology samples indicating cancer

| Month                  | 2017-2019 | 2020/ | Percentage |  |  |
|------------------------|-----------|-------|------------|--|--|
| WOITCH                 | average   | 2021  | change     |  |  |
| Dec-20                 | 630       | 657   | 4%         |  |  |
| Jan-21                 | 761       | 547   | -28%       |  |  |
| Feb-21                 | 638       | 569   | -11%       |  |  |
| Mar-21*                | 370       | 261   | -30%       |  |  |
| * Up to 13-Mar-21 only |           |       |            |  |  |

By month first sample taken

| R, | wook   | firct | comm | مار | taken |
|----|--------|-------|------|-----|-------|
| D  | / week | IIISU | samp | ne  | taken |

|             |           |       | Five-week rolling total |       |            |  |
|-------------|-----------|-------|-------------------------|-------|------------|--|
| Week ending | 2017-2019 | 2020/ | 2017-2019               | 2020/ | Percentage |  |
| week ending | average   | 2021  | average                 | 2021  | change     |  |
| 05-Dec-20   | 187       | 197   |                         |       |            |  |
| 12-Dec-20   | 180       | 152   |                         |       |            |  |
| 19-Dec-20   | 170       | 159   |                         |       |            |  |
| 26-Dec-20   | 61        | 129   |                         |       |            |  |
| 02-Jan-21   | 146       | 65    | 744                     | 702   | -6%        |  |
| 09-Jan-21   | 178       | 138   | 735                     | 643   | -12%       |  |
| 16-Jan-21   | 174       | 121   | 729                     | 612   | -16%       |  |
| 23-Jan-21   | 174       | 133   | 733                     | 586   | -20%       |  |
| 30-Jan-21   | 170       | 149   | 842                     | 606   | -28%       |  |
| 06-Feb-21   | 173       | 152   | 869                     | 693   | -20%       |  |
| 13-Feb-21   | 142       | 170   | 833                     | 725   | -13%       |  |
| 20-Feb-21   | 164       | 109   | 823                     | 713   | -13%       |  |
| 27-Feb-21   | 157       | 139   | 806                     | 719   | -11%       |  |
| 06-Mar-21   | 162       | 143   | 798                     | 713   | -11%       |  |
| 13-Mar-21   | 151       | 122   | 776                     | 683   | -12%       |  |
|             |           |       |                         |       |            |  |