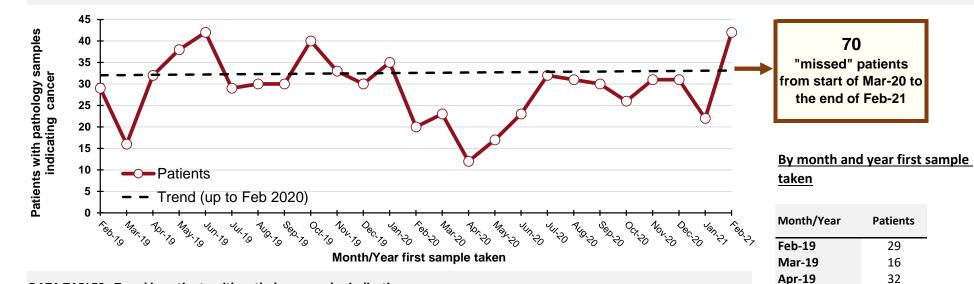

#### Patients with pathology samples indicating cancer (ex NMSC): All persons

1,470 "missed" patients from start of Mar-20 to the end of Feb-21

## By month and year first sample taken

| 1,00 00 2)<br>H (0,00 2) |             |            | Month/Year | Patients |
|--------------------------|-------------|------------|------------|----------|
| ુરુ સ્                   | 5 50 20     | 20 27 27   | Feb-19     | 675      |
|                          |             |            | Mar-19     | 678      |
|                          |             |            | Apr-19     | 701      |
|                          |             |            | May-19     | 831      |
|                          |             |            | Jun-19     | 676      |
|                          |             |            | Jul-19     | 756      |
| Five-w                   | veek rollin | g total    | Aug-19     | 696      |
| 7-2019                   | 2020/       | Percentage | Sep-19     | 743      |
| erage                    | 2021        | change     | Oct-19     | 855      |
|                          |             |            | Nov-19     | 744      |
|                          |             |            | Dec-19     | 641      |
|                          |             |            | Jan-20     | 784      |
|                          |             |            | Feb-20     | 726      |
| 744                      | 702         | -6%        | Mar-20     | 638      |
| 735                      | 643         | -12%       | Apr-20     | 394      |
| 729                      | 612         | -16%       | May-20     | 536      |
| 733                      | 586         | -20%       | Jun-20     | 669      |
| 342                      | 606         | -28%       | Jul-20     | 625      |
| 369                      | 693         | -20%       | Aug-20     | 624      |
| 333                      | 725         | -13%       | Sep-20     | 732      |
| 323                      | 713         | -13%       | Oct-20     | 683      |
| 306                      | 719         | -11%       | Nov-20     | 775      |
| 798                      | 713         | -11%       | Dec-20     | 657      |
| 776                      | 683         | -12%       | Jan-21     | 547      |
|                          |             |            | Feb-21     | 569      |
|                          |             |            |            |          |