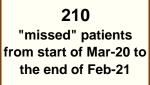

#### Patients with pathology samples indicating cancer (ex NMSC): All persons

1,470 "missed" patients from start of Mar-20 to the end of Feb-21

5) Based upon the monthly trend in patients with pathology samples indicating cancer, there was an estimated shortfall of 1,470 patients during Mar-20 to Feb-21 compared to the expected number. Some of these "missing" patients may have a clinical only diagnosis (e.g. as a result of an emergency hospital admission).