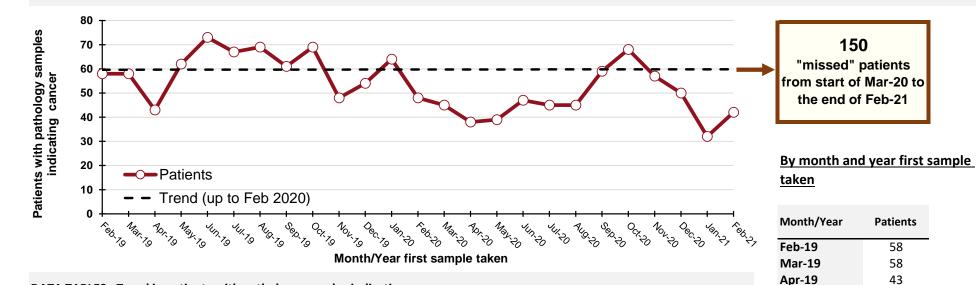

#### Patients with pathology samples indicating cancer (ex NMSC): All persons

1,470 "missed" patients from start of Mar-20 to the end of Feb-21

## By month and year first sample taken

| 1,00 00 2)<br>H (0,00 2) |             |            | Month/Year | Patients |
|--------------------------|-------------|------------|------------|----------|
| ુરુ સ્                   | 5 50 20     | 20 27 27   | Feb-19     | 675      |
|                          |             |            | Mar-19     | 678      |
|                          |             |            | Apr-19     | 701      |
|                          |             |            | May-19     | 831      |
|                          |             |            | Jun-19     | 676      |
|                          |             |            | Jul-19     | 756      |
| Five-w                   | veek rollin | g total    | Aug-19     | 696      |
| 7-2019                   | 2020/       | Percentage | Sep-19     | 743      |
| erage                    | 2021        | change     | Oct-19     | 855      |
|                          |             |            | Nov-19     | 744      |
|                          |             |            | Dec-19     | 641      |
|                          |             |            | Jan-20     | 784      |
|                          |             |            | Feb-20     | 726      |
| 744                      | 702         | -6%        | Mar-20     | 638      |
| 735                      | 643         | -12%       | Apr-20     | 394      |
| 729                      | 612         | -16%       | May-20     | 536      |
| 733                      | 586         | -20%       | Jun-20     | 669      |
| 342                      | 606         | -28%       | Jul-20     | 625      |
| 369                      | 693         | -20%       | Aug-20     | 624      |
| 333                      | 725         | -13%       | Sep-20     | 732      |
| 323                      | 713         | -13%       | Oct-20     | 683      |
| 306                      | 719         | -11%       | Nov-20     | 775      |
| 798                      | 713         | -11%       | Dec-20     | 657      |
| 776                      | 683         | -12%       | Jan-21     | 547      |
|                          |             |            | Feb-21     | 569      |
|                          |             |            |            |          |