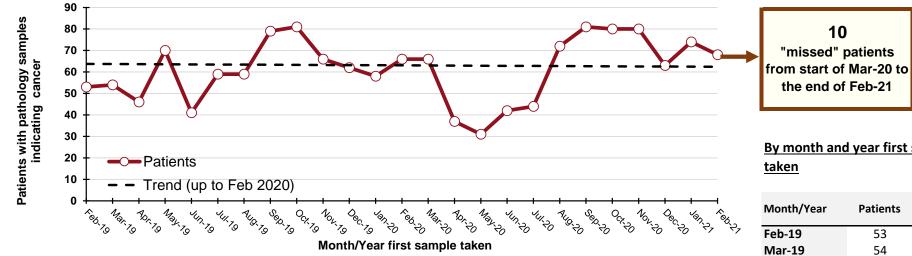

#### 7) Cancer type

Compared to the annual average in 2017-2019, the number of patients with a pathology sample indicating bowel cancer in the weeks ending 13-Feb-21 to 13-Mar-21 decreased by 6%, while those indicating lung cancer decreased by 11%, and those indicating prostate cancer decreased by 48%. Decreases of more than 20% occurred for gynaecological cancer, upper GI cancer, urinary cancer, melanoma and non-melanoma skin cancer. Increases were recorded for head & neck and haematological cancers.

Percentage change from 2017-2019 to 2020/2021 in the number of patients with pathology samples indicating cancer, and estimates of the number of "missed" patients in 2020/2021: Cancer type

|                            |                                        | Percentage change from 2017-2019 to 2020/2021 in the number of patients with pathology samples indicating cancer |                                                            |  |
|----------------------------|----------------------------------------|------------------------------------------------------------------------------------------------------------------|------------------------------------------------------------|--|
| Cancer type                | Weeks ending 13-Feb-21 to<br>13-Mar-21 | Weeks ending 07-Mar-20 to<br>13-Mar-21                                                                           | Estimated number of "missed" patients At the end of Feb-21 |  |
| All cancers (ex NMSC)      | -12%                                   | -14%                                                                                                             | 1,470                                                      |  |
| NMSC                       | -27%                                   | -31%                                                                                                             | 1,890                                                      |  |
| Bowel                      | -6%                                    | -14%                                                                                                             | 190                                                        |  |
| Lung                       | -11%                                   | -25%                                                                                                             | 210                                                        |  |
| Female breast              | -4%                                    | -9%                                                                                                              | 130                                                        |  |
| Prostate                   | -48%                                   | -17%                                                                                                             | 250                                                        |  |
| Gynaecological             | -22%                                   | -21%                                                                                                             | 150                                                        |  |
| Upper GI                   | -26%                                   | -20%                                                                                                             | 100                                                        |  |
| Head & Neck                | 22%                                    | -16%                                                                                                             | 70                                                         |  |
| Urinary                    | -39%                                   | -19%                                                                                                             | 80                                                         |  |
| Haematological             | 60%                                    | -3%                                                                                                              | 80                                                         |  |
| Melanoma                   | -31%                                   | -26%                                                                                                             | 200                                                        |  |
| Other cancer               | 11%                                    | -2%                                                                                                              | 60                                                         |  |
|                            |                                        |                                                                                                                  |                                                            |  |
| Screening age              |                                        |                                                                                                                  |                                                            |  |
| Bowel cancer (Ages 60-74)  | 8%                                     | -14%                                                                                                             | 130                                                        |  |
| Breast cancer (Ages 50-70) | 15%                                    | -3%                                                                                                              | 10                                                         |  |