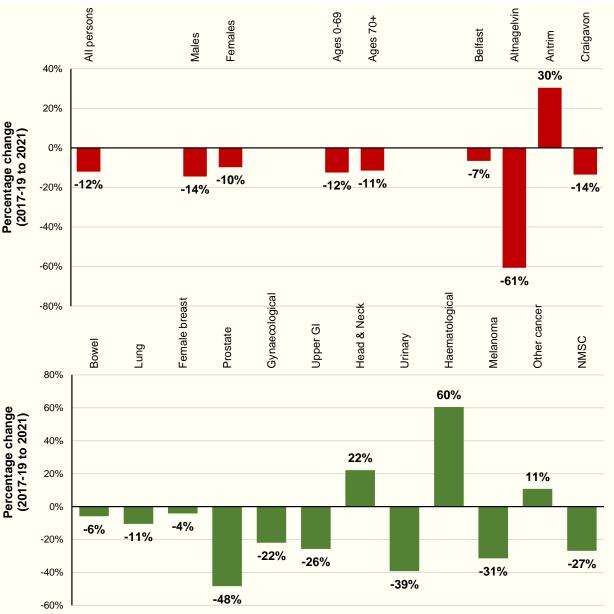

## Percentage change from 2017-2019 to 2021 in the number of patients with pathology samples indicating cancer, first taken in the weeks ending 13-Feb-21 to 13-Mar-21

#### 6) Patient demographics

There was a 12% reduction in the number of patients with a pathology sample indicating cancer in the weeks ending 13-Feb-21 to 13-Mar-21 compared to the average value in the equivalent weeks in 2017-2019. There was a 14% decrease among males and a 10% decrease among females. A decrease of 12% was recorded in the number of patients aged 0-69 years, while a decrease of 11% occurred in the number aged 70 and older. Reductions were greatest in Altnagelvin (61%), with decreases also apparent in Craigavon (14%) and Belfast (7%).

#### 7) Cancer type

Compared to the annual average in 2017-2019, the number of patients with a pathology sample indicating bowel cancer in the weeks ending 13-Feb-21 to 13-Mar-21 decreased by 6%, while those indicating lung cancer decreased by 11%, and those indicating prostate cancer decreased by 48%. Decreases of more than 20% occurred for gynaecological cancer, upper GI cancer, urinary cancer, melanoma and non-melanoma skin cancer. Increases were recorded for head & neck and haematological cancers.

Percentage change from 2017-2019 to 2020/2021 in the number of patients with pathology samples indicating cancer, and estimates of the number of "missed" patients in 2020/2021: Patient demographics

|                                       | Percentage change from 2017-2019 to 20 |                           |                                       |
|---------------------------------------|----------------------------------------|---------------------------|---------------------------------------|
| Patient demographics                  |                                        | s indicating cancer       | Estimated number of "missed" patients |
| · · · · · · · · · · · · · · · · · · · | Weeks ending 13-Feb-21 to              | Weeks ending 07-Mar-20 to | At the end of Feb-21                  |
|                                       | 13-Mar-21                              | 13-Mar-21                 |                                       |
| All persons                           | -12%                                   | -14%                      | 1,470                                 |
|                                       |                                        |                           |                                       |
| <u>Gender</u>                         |                                        |                           |                                       |
| Males                                 | -14%                                   | -15%                      | 730                                   |
| Females                               | -10%                                   | -14%                      | 740                                   |
|                                       |                                        |                           |                                       |
| Age                                   |                                        |                           |                                       |
| Ages 0-69                             | -12%                                   | -15%                      | 820                                   |
| Ages 70+                              | -11%                                   | -13%                      | 640                                   |
|                                       |                                        |                           |                                       |
| Pathology Lab                         |                                        |                           |                                       |
| Belfast                               | -7%                                    | -7%                       | 360                                   |
| Altnagelvin                           | -61%                                   | -29%                      | 480                                   |
| Antrim                                | 30%                                    | -9%                       | 110                                   |
| Craigavon                             | -14%                                   | -27%                      | 520                                   |

Percentage change from 2017-2019 to 2020/2021 in the number of patients with pathology samples indicating cancer, and estimates of the number of "missed" patients in 2020/2021: Cancer type

|                            |                                        | Percentage change from 2017-2019 to 2020/2021 in the number of patients with pathology samples indicating cancer |                                                            |  |
|----------------------------|----------------------------------------|------------------------------------------------------------------------------------------------------------------|------------------------------------------------------------|--|
| Cancer type                | Weeks ending 13-Feb-21 to<br>13-Mar-21 | Weeks ending 07-Mar-20 to<br>13-Mar-21                                                                           | Estimated number of "missed" patients At the end of Feb-21 |  |
| All cancers (ex NMSC)      | -12%                                   | -14%                                                                                                             | 1,470                                                      |  |
| NMSC                       | -27%                                   | -31%                                                                                                             | 1,890                                                      |  |
| Bowel                      | -6%                                    | -14%                                                                                                             | 190                                                        |  |
| Lung                       | -11%                                   | -25%                                                                                                             | 210                                                        |  |
| Female breast              | -4%                                    | -9%                                                                                                              | 130                                                        |  |
| Prostate                   | -48%                                   | -17%                                                                                                             | 250                                                        |  |
| Gynaecological             | -22%                                   | -21%                                                                                                             | 150                                                        |  |
| Upper GI                   | -26%                                   | -20%                                                                                                             | 100                                                        |  |
| Head & Neck                | 22%                                    | -16%                                                                                                             | 70                                                         |  |
| Urinary                    | -39%                                   | -19%                                                                                                             | 80                                                         |  |
| Haematological             | 60%                                    | -3%                                                                                                              | 80                                                         |  |
| Melanoma                   | -31%                                   | -26%                                                                                                             | 200                                                        |  |
| Other cancer               | 11%                                    | -2%                                                                                                              | 60                                                         |  |
|                            |                                        |                                                                                                                  |                                                            |  |
| Screening age              |                                        |                                                                                                                  |                                                            |  |
| Bowel cancer (Ages 60-74)  | 8%                                     | -14%                                                                                                             | 130                                                        |  |
| Breast cancer (Ages 50-70) | 15%                                    | -3%                                                                                                              | 10                                                         |  |