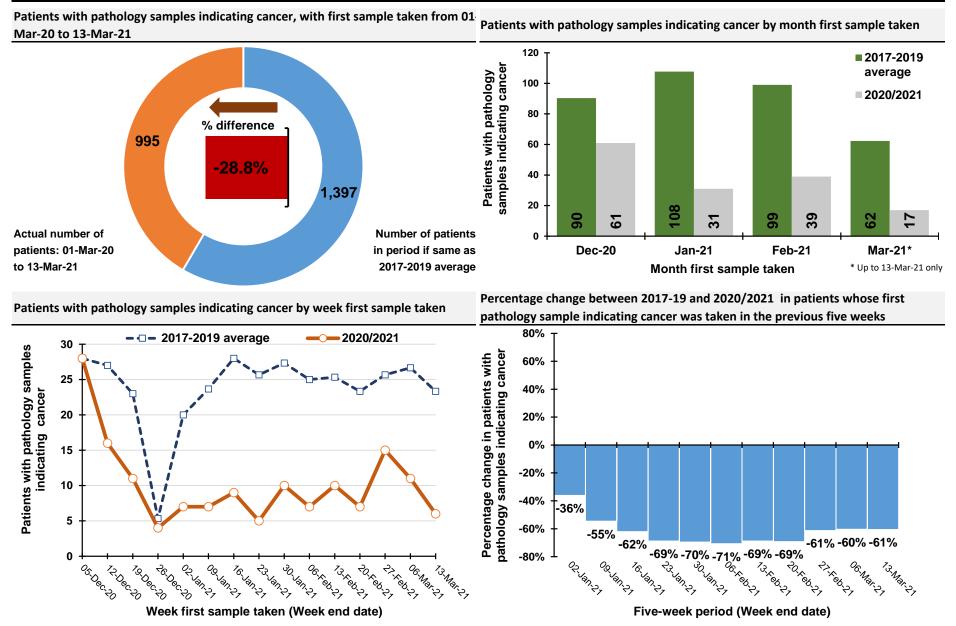

#### 6) Patient demographics

There was a 12% reduction in the number of patients with a pathology sample indicating cancer in the weeks ending 13-Feb-21 to 13-Mar-21 compared to the average value in the equivalent weeks in 2017-2019. There was a 14% decrease among males and a 10% decrease among females. A decrease of 12% was recorded in the number of patients aged 0-69 years, while a decrease of 11% occurred in the number aged 70 and older. Reductions were greatest in Altnagelvin (61%), with decreases also apparent in Craigavon (14%) and Belfast (7%).

Percentage change from 2017-2019 to 2020/2021 in the number of patients with pathology samples indicating cancer, and estimates of the number of "missed" patients in 2020/2021: Patient demographics

|                                       | Percentage change from 2017-2019 to 20 |                           |                                       |
|---------------------------------------|----------------------------------------|---------------------------|---------------------------------------|
| Patient demographics                  |                                        | s indicating cancer       | Estimated number of "missed" patients |
| · · · · · · · · · · · · · · · · · · · | Weeks ending 13-Feb-21 to              | Weeks ending 07-Mar-20 to | At the end of Feb-21                  |
|                                       | 13-Mar-21                              | 13-Mar-21                 |                                       |
| All persons                           | -12%                                   | -14%                      | 1,470                                 |
|                                       |                                        |                           |                                       |
| <u>Gender</u>                         |                                        |                           |                                       |
| Males                                 | -14%                                   | -15%                      | 730                                   |
| Females                               | -10%                                   | -14%                      | 740                                   |
|                                       |                                        |                           |                                       |
| Age                                   |                                        |                           |                                       |
| Ages 0-69                             | -12%                                   | -15%                      | 820                                   |
| Ages 70+                              | -11%                                   | -13%                      | 640                                   |
|                                       |                                        |                           |                                       |
| Pathology Lab                         |                                        |                           |                                       |
| Belfast                               | -7%                                    | -7%                       | 360                                   |
| Altnagelvin                           | -61%                                   | -29%                      | 480                                   |
| Antrim                                | 30%                                    | -9%                       | 110                                   |
| Craigavon                             | -14%                                   | -27%                      | 520                                   |