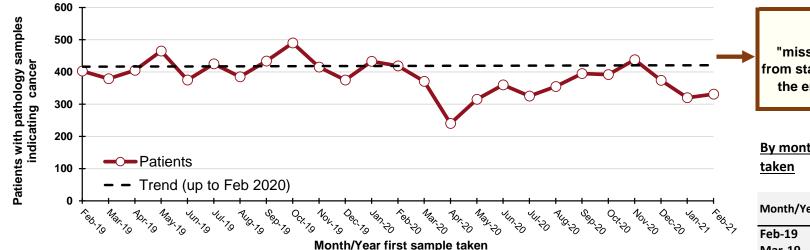

5) Based upon the monthly trend in patients with pathology samples indicating cancer, there was an estimated shortfall of 1,470 patients during Mar-20 to Feb-21 compared to the expected number. Some of these "missing" patients may have a clinical only diagnosis (e.g. as a result of an emergency hospital admission).

#### Notes:

"Missed" patients may have a clinical only diagnosis (e.g. as a result of an emergency hospital admission).

"Missed" patients were calculated based upon the difference between the actual and expected number of patients recorded. The latter is determined using the trend in patients diagnosed pathologically from Jan 2017 to Feb 2020, and thus includes any expected increases (or decreases) as a result in annual changes in the number of cases diagnosed (e.g. as a result of population growth and/or ageing).

#### Patients with pathology samples indicating cancer (ex NMSC): All persons

1,470 "missed" patients from start of Mar-20 to the end of Feb-21

## By month and year first sample taken

| 1,00 00 2)<br>H (0,00 2) |             |            | Month/Year | Patients |
|--------------------------|-------------|------------|------------|----------|
| ુરુ સ્                   | 5 50 20     | 20 27 27   | Feb-19     | 675      |
|                          |             |            | Mar-19     | 678      |
|                          |             |            | Apr-19     | 701      |
|                          |             |            | May-19     | 831      |
|                          |             |            | Jun-19     | 676      |
|                          |             |            | Jul-19     | 756      |
| Five-w                   | veek rollin | g total    | Aug-19     | 696      |
| 7-2019                   | 2020/       | Percentage | Sep-19     | 743      |
| erage                    | 2021        | change     | Oct-19     | 855      |
|                          |             |            | Nov-19     | 744      |
|                          |             |            | Dec-19     | 641      |
|                          |             |            | Jan-20     | 784      |
|                          |             |            | Feb-20     | 726      |
| 744                      | 702         | -6%        | Mar-20     | 638      |
| 735                      | 643         | -12%       | Apr-20     | 394      |
| 729                      | 612         | -16%       | May-20     | 536      |
| 733                      | 586         | -20%       | Jun-20     | 669      |
| 342                      | 606         | -28%       | Jul-20     | 625      |
| 369                      | 693         | -20%       | Aug-20     | 624      |
| 333                      | 725         | -13%       | Sep-20     | 732      |
| 323                      | 713         | -13%       | Oct-20     | 683      |
| 306                      | 719         | -11%       | Nov-20     | 775      |
| 798                      | 713         | -11%       | Dec-20     | 657      |
| 776                      | 683         | -12%       | Jan-21     | 547      |
|                          |             |            | Feb-21     | 569      |
|                          |             |            |            |          |