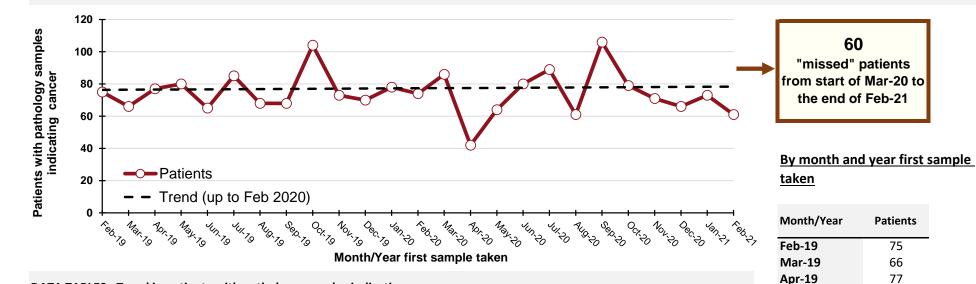

#### Patients with pathology samples indicating cancer (ex NMSC): All persons

1,470 "missed" patients from start of Mar-20 to the end of Feb-21

## By month and year first sample taken

| 1,00 00 2)<br>H (0,00 2) |             |            | Month/Year | Patients |
|--------------------------|-------------|------------|------------|----------|
| ુરુ સ્                   | 5 50 20     | 20 27 27   | Feb-19     | 675      |
|                          |             |            | Mar-19     | 678      |
|                          |             |            | Apr-19     | 701      |
|                          |             |            | May-19     | 831      |
|                          |             |            | Jun-19     | 676      |
|                          |             |            | Jul-19     | 756      |
| Five-w                   | veek rollin | g total    | Aug-19     | 696      |
| 7-2019                   | 2020/       | Percentage | Sep-19     | 743      |
| erage                    | 2021        | change     | Oct-19     | 855      |
|                          |             |            | Nov-19     | 744      |
|                          |             |            | Dec-19     | 641      |
|                          |             |            | Jan-20     | 784      |
|                          |             |            | Feb-20     | 726      |
| 744                      | 702         | -6%        | Mar-20     | 638      |
| 735                      | 643         | -12%       | Apr-20     | 394      |
| 729                      | 612         | -16%       | May-20     | 536      |
| 733                      | 586         | -20%       | Jun-20     | 669      |
| 342                      | 606         | -28%       | Jul-20     | 625      |
| 369                      | 693         | -20%       | Aug-20     | 624      |
| 333                      | 725         | -13%       | Sep-20     | 732      |
| 323                      | 713         | -13%       | Oct-20     | 683      |
| 306                      | 719         | -11%       | Nov-20     | 775      |
| 798                      | 713         | -11%       | Dec-20     | 657      |
| 776                      | 683         | -12%       | Jan-21     | 547      |
|                          |             |            | Feb-21     | 569      |
|                          |             |            |            |          |

DATA TABLES - Trend in patients with pathology samples indicating cancer

| Month                  | 2017-2019 | 2020/ | Percentage |  |  |
|------------------------|-----------|-------|------------|--|--|
| WOITCH                 | average   | 2021  | change     |  |  |
| Dec-20                 | 630       | 657   | 4%         |  |  |
| Jan-21                 | 761       | 547   | -28%       |  |  |
| Feb-21                 | 638       | 569   | -11%       |  |  |
| Mar-21*                | 370       | 261   | -30%       |  |  |
| * Up to 13-Mar-21 only |           |       |            |  |  |

By month first sample taken

| R, | wook   | firct | comm | مار | taken |
|----|--------|-------|------|-----|-------|
| D  | / week | IIISU | samp | ne  | taken |

|             |           |       | Five-week rolling total |       |            |  |
|-------------|-----------|-------|-------------------------|-------|------------|--|
| Week ending | 2017-2019 | 2020/ | 2017-2019               | 2020/ | Percentage |  |
| week ending | average   | 2021  | average                 | 2021  | change     |  |
| 05-Dec-20   | 187       | 197   |                         |       |            |  |
| 12-Dec-20   | 180       | 152   |                         |       |            |  |
| 19-Dec-20   | 170       | 159   |                         |       |            |  |
| 26-Dec-20   | 61        | 129   |                         |       |            |  |
| 02-Jan-21   | 146       | 65    | 744                     | 702   | -6%        |  |
| 09-Jan-21   | 178       | 138   | 735                     | 643   | -12%       |  |
| 16-Jan-21   | 174       | 121   | 729                     | 612   | -16%       |  |
| 23-Jan-21   | 174       | 133   | 733                     | 586   | -20%       |  |
| 30-Jan-21   | 170       | 149   | 842                     | 606   | -28%       |  |
| 06-Feb-21   | 173       | 152   | 869                     | 693   | -20%       |  |
| 13-Feb-21   | 142       | 170   | 833                     | 725   | -13%       |  |
| 20-Feb-21   | 164       | 109   | 823                     | 713   | -13%       |  |
| 27-Feb-21   | 157       | 139   | 806                     | 719   | -11%       |  |
| 06-Mar-21   | 162       | 143   | 798                     | 713   | -11%       |  |
| 13-Mar-21   | 151       | 122   | 776                     | 683   | -12%       |  |
|             |           |       |                         |       |            |  |