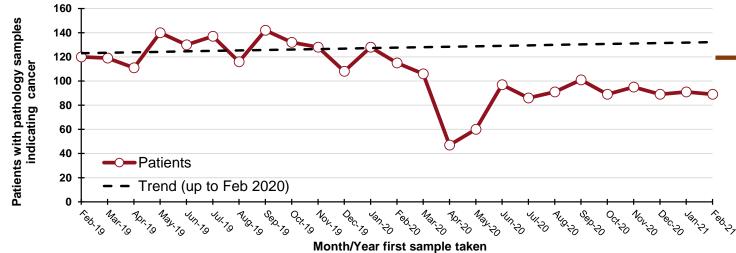

#### Patients with pathology samples indicating cancer (ex NMSC): Ages 0 to 69

820 "missed" patients from start of Mar-20 to the end of Feb-21