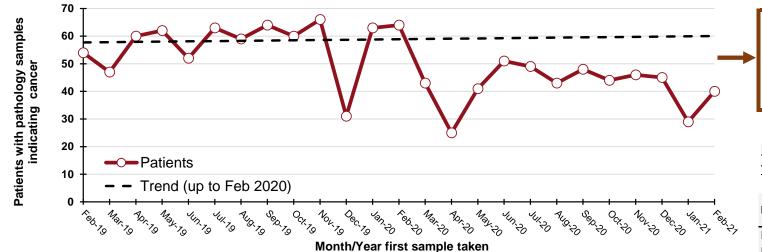

#### 7) Cancer type

Compared to the annual average in 2017-2019, the number of patients with a pathology sample indicating bowel cancer in the weeks ending 13-Feb-21 to 13-Mar-21 decreased by 6%, while those indicating lung cancer decreased by 11%, and those indicating prostate cancer decreased by 48%. Decreases of more than 20% occurred for gynaecological cancer, upper GI cancer, urinary cancer, melanoma and non-melanoma skin cancer. Increases were recorded for head & neck and haematological cancers.

Percentage change from 2017-2019 to 2020/2021 in the number of patients with pathology samples indicating cancer, and estimates of the number of "missed" patients in 2020/2021: Cancer type

|                            |                                        | Percentage change from 2017-2019 to 2020/2021 in the number of patients with pathology samples indicating cancer |                                                            |  |
|----------------------------|----------------------------------------|------------------------------------------------------------------------------------------------------------------|------------------------------------------------------------|--|
| Cancer type                | Weeks ending 13-Feb-21 to<br>13-Mar-21 | Weeks ending 07-Mar-20 to<br>13-Mar-21                                                                           | Estimated number of "missed" patients At the end of Feb-21 |  |
| All cancers (ex NMSC)      | -12%                                   | -14%                                                                                                             | 1,470                                                      |  |
| NMSC                       | -27%                                   | -31%                                                                                                             | 1,890                                                      |  |
| Bowel                      | -6%                                    | -14%                                                                                                             | 190                                                        |  |
| Lung                       | -11%                                   | -25%                                                                                                             | 210                                                        |  |
| Female breast              | -4%                                    | -9%                                                                                                              | 130                                                        |  |
| Prostate                   | -48%                                   | -17%                                                                                                             | 250                                                        |  |
| Gynaecological             | -22%                                   | -21%                                                                                                             | 150                                                        |  |
| Upper GI                   | -26%                                   | -20%                                                                                                             | 100                                                        |  |
| Head & Neck                | 22%                                    | -16%                                                                                                             | 70                                                         |  |
| Urinary                    | -39%                                   | -19%                                                                                                             | 80                                                         |  |
| Haematological             | 60%                                    | -3%                                                                                                              | 80                                                         |  |
| Melanoma                   | -31%                                   | -26%                                                                                                             | 200                                                        |  |
| Other cancer               | 11%                                    | -2%                                                                                                              | 60                                                         |  |
|                            |                                        |                                                                                                                  |                                                            |  |
| Screening age              |                                        |                                                                                                                  |                                                            |  |
| Bowel cancer (Ages 60-74)  | 8%                                     | -14%                                                                                                             | 130                                                        |  |
| Breast cancer (Ages 50-70) | 15%                                    | -3%                                                                                                              | 10                                                         |  |