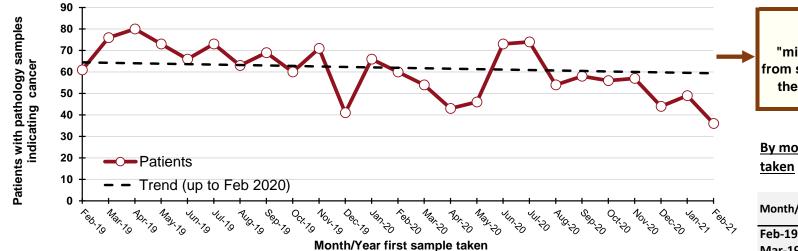

#### Patients with pathology samples indicating cancer (ex NMSC): Females

### By month and year first sample taken

| Oct. Nov. 20 |            | Month/Year | Patients |
|--------------|------------|------------|----------|
| 5 5          | 70 77 77   | Feb-19     | 346      |
|              |            | Mar-19     | 344      |
|              |            | Apr-19     | 352      |
|              |            | May-19     | 404      |
|              |            | Jun-19     | 346      |
|              |            | Jul-19     | 403      |
| eek rollin   | g total    | Aug-19     | 377      |
| 2020/        | Percentage | Sep-19     | 392      |
| 2021         | change     | Oct-19     | 428      |
|              |            | Nov-19     | 377      |
|              |            | Dec-19     | 339      |
|              |            | Jan-20     | 405      |
|              |            | Feb-20     | 369      |
| 348          | -12%       | Mar-20     | 340      |
| 331          | -13%       | Apr-20     | 204      |
| 312          | -17%       | May-20     | 239      |
| 315          | -15%       | Jun-20     | 341      |
| 336          | -22%       | Jul-20     | 324      |
| 379          | -13%       | Aug-20     | 342      |
| 408          | -4%        | Sep-20     | 390      |
| 390          | -8%        | Oct-20     | 377      |
| 387          | -7%        | Nov-20     | 365      |
| 370          | -10%       | Dec-20     | 332      |
| 364          | -10%       | Jan-21     | 307      |
|              |            | Feb-21     | 299      |