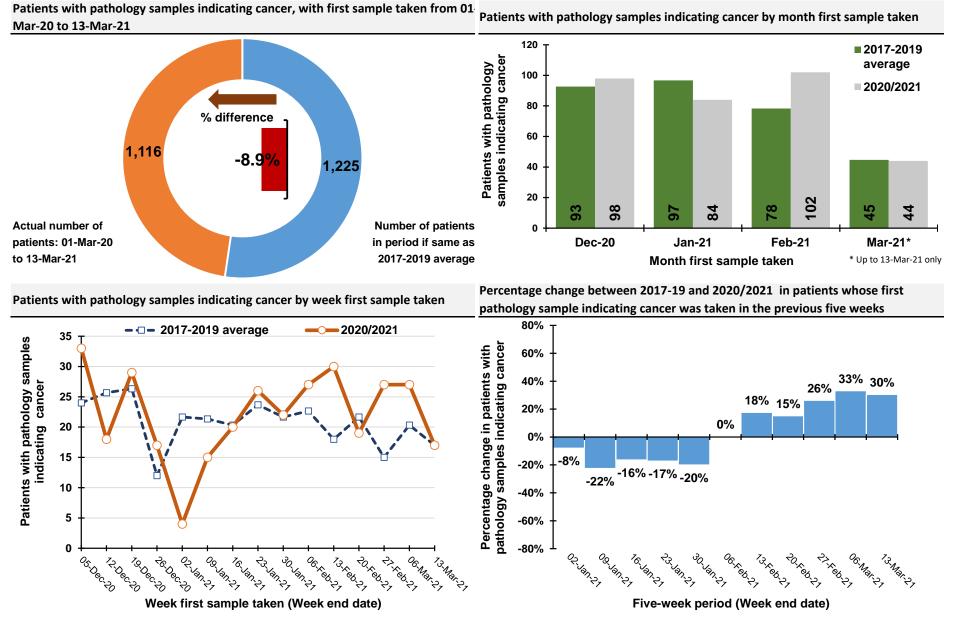

#### Patients with pathology samples indicating cancer (ex NMSC): All persons

1,470 "missed" patients from start of Mar-20 to the end of Feb-21

## By month and year first sample taken

| 1,00 00 2)<br>H (0,00 2) |             |            | Month/Year | Patients |
|--------------------------|-------------|------------|------------|----------|
| ુરુ સ્                   | 5 50 20     | 20 27 27   | Feb-19     | 675      |
|                          |             |            | Mar-19     | 678      |
|                          |             |            | Apr-19     | 701      |
|                          |             |            | May-19     | 831      |
|                          |             |            | Jun-19     | 676      |
|                          |             |            | Jul-19     | 756      |
| Five-w                   | veek rollin | g total    | Aug-19     | 696      |
| 7-2019                   | 2020/       | Percentage | Sep-19     | 743      |
| erage                    | 2021        | change     | Oct-19     | 855      |
|                          |             |            | Nov-19     | 744      |
|                          |             |            | Dec-19     | 641      |
|                          |             |            | Jan-20     | 784      |
|                          |             |            | Feb-20     | 726      |
| 744                      | 702         | -6%        | Mar-20     | 638      |
| 735                      | 643         | -12%       | Apr-20     | 394      |
| 729                      | 612         | -16%       | May-20     | 536      |
| 733                      | 586         | -20%       | Jun-20     | 669      |
| 342                      | 606         | -28%       | Jul-20     | 625      |
| 369                      | 693         | -20%       | Aug-20     | 624      |
| 333                      | 725         | -13%       | Sep-20     | 732      |
| 323                      | 713         | -13%       | Oct-20     | 683      |
| 306                      | 719         | -11%       | Nov-20     | 775      |
| 798                      | 713         | -11%       | Dec-20     | 657      |
| 776                      | 683         | -12%       | Jan-21     | 547      |
|                          |             |            | Feb-21     | 569      |
|                          |             |            |            |          |

DATA TABLES - Trend in patients with pathology samples indicating cancer

| Month                  | 2017-2019 | 2020/ | Percentage |  |  |
|------------------------|-----------|-------|------------|--|--|
| WOITCH                 | average   | 2021  | change     |  |  |
| Dec-20                 | 630       | 657   | 4%         |  |  |
| Jan-21                 | 761       | 547   | -28%       |  |  |
| Feb-21                 | 638       | 569   | -11%       |  |  |
| Mar-21*                | 370       | 261   | -30%       |  |  |
| * Up to 13-Mar-21 only |           |       |            |  |  |

By month first sample taken

| R, | wook   | firct | comm | مار | taken |
|----|--------|-------|------|-----|-------|
| D  | / week | IIISU | samp | ne  | taken |

|             |           |       | Five-week rolling total |       |            |  |
|-------------|-----------|-------|-------------------------|-------|------------|--|
| Week ending | 2017-2019 | 2020/ | 2017-2019               | 2020/ | Percentage |  |
| week ending | average   | 2021  | average                 | 2021  | change     |  |
| 05-Dec-20   | 187       | 197   |                         |       |            |  |
| 12-Dec-20   | 180       | 152   |                         |       |            |  |
| 19-Dec-20   | 170       | 159   |                         |       |            |  |
| 26-Dec-20   | 61        | 129   |                         |       |            |  |
| 02-Jan-21   | 146       | 65    | 744                     | 702   | -6%        |  |
| 09-Jan-21   | 178       | 138   | 735                     | 643   | -12%       |  |
| 16-Jan-21   | 174       | 121   | 729                     | 612   | -16%       |  |
| 23-Jan-21   | 174       | 133   | 733                     | 586   | -20%       |  |
| 30-Jan-21   | 170       | 149   | 842                     | 606   | -28%       |  |
| 06-Feb-21   | 173       | 152   | 869                     | 693   | -20%       |  |
| 13-Feb-21   | 142       | 170   | 833                     | 725   | -13%       |  |
| 20-Feb-21   | 164       | 109   | 823                     | 713   | -13%       |  |
| 27-Feb-21   | 157       | 139   | 806                     | 719   | -11%       |  |
| 06-Mar-21   | 162       | 143   | 798                     | 713   | -11%       |  |
| 13-Mar-21   | 151       | 122   | 776                     | 683   | -12%       |  |
|             |           |       |                         |       |            |  |