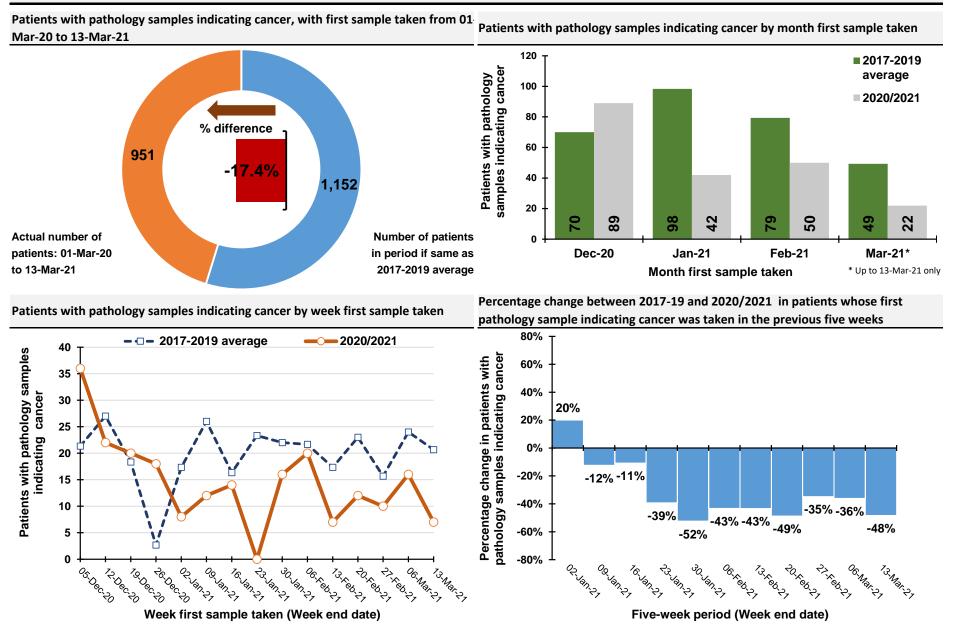

#### Trends in patients with pathology samples indicating cancer by week first sample taken

 From 01-Mar-20 to 13-Mar-21 the number of patients with a pathological sample indicating cancer was 14% lower than the average number for the same time period in 2017-2019.

5) Based upon the monthly trend in patients with pathology samples indicating cancer, there was an estimated shortfall of 1,470 patients during Mar-20 to Feb-21 compared to the expected number. Some of these "missing" patients may have a clinical only diagnosis (e.g. as a result of an emergency hospital admission).

#### Patients with pathology samples indicating cancer (ex NMSC): All persons

1,470 "missed" patients from start of Mar-20 to the end of Feb-21

## By month and year first sample taken

| 1,00 00 2)<br>H (0,00 2) |             |            | Month/Year | Patients |
|--------------------------|-------------|------------|------------|----------|
| ુરુ સ્                   | 5 50 20     | 20 27 27   | Feb-19     | 675      |
|                          |             |            | Mar-19     | 678      |
|                          |             |            | Apr-19     | 701      |
|                          |             |            | May-19     | 831      |
|                          |             |            | Jun-19     | 676      |
|                          |             |            | Jul-19     | 756      |
| Five-w                   | veek rollin | g total    | Aug-19     | 696      |
| 7-2019                   | 2020/       | Percentage | Sep-19     | 743      |
| erage                    | 2021        | change     | Oct-19     | 855      |
|                          |             |            | Nov-19     | 744      |
|                          |             |            | Dec-19     | 641      |
|                          |             |            | Jan-20     | 784      |
|                          |             |            | Feb-20     | 726      |
| 744                      | 702         | -6%        | Mar-20     | 638      |
| 735                      | 643         | -12%       | Apr-20     | 394      |
| 729                      | 612         | -16%       | May-20     | 536      |
| 733                      | 586         | -20%       | Jun-20     | 669      |
| 342                      | 606         | -28%       | Jul-20     | 625      |
| 369                      | 693         | -20%       | Aug-20     | 624      |
| 333                      | 725         | -13%       | Sep-20     | 732      |
| 323                      | 713         | -13%       | Oct-20     | 683      |
| 306                      | 719         | -11%       | Nov-20     | 775      |
| 798                      | 713         | -11%       | Dec-20     | 657      |
| 776                      | 683         | -12%       | Jan-21     | 547      |
|                          |             |            | Feb-21     | 569      |
|                          |             |            |            |          |

DATA TABLES - Trend in patients with pathology samples indicating cancer

| Month                  | 2017-2019 | 2020/ | Percentage |  |  |
|------------------------|-----------|-------|------------|--|--|
| WOITCH                 | average   | 2021  | change     |  |  |
| Dec-20                 | 630       | 657   | 4%         |  |  |
| Jan-21                 | 761       | 547   | -28%       |  |  |
| Feb-21                 | 638       | 569   | -11%       |  |  |
| Mar-21*                | 370       | 261   | -30%       |  |  |
| * Up to 13-Mar-21 only |           |       |            |  |  |

By month first sample taken

| R, | wook   | firct | comm | مار | taken |
|----|--------|-------|------|-----|-------|
| D  | / week | IIISU | samp | ne  | taken |

|             |           |       | Five-week rolling total |       |            |  |
|-------------|-----------|-------|-------------------------|-------|------------|--|
| Week ending | 2017-2019 | 2020/ | 2017-2019               | 2020/ | Percentage |  |
| week ending | average   | 2021  | average                 | 2021  | change     |  |
| 05-Dec-20   | 187       | 197   |                         |       |            |  |
| 12-Dec-20   | 180       | 152   |                         |       |            |  |
| 19-Dec-20   | 170       | 159   |                         |       |            |  |
| 26-Dec-20   | 61        | 129   |                         |       |            |  |
| 02-Jan-21   | 146       | 65    | 744                     | 702   | -6%        |  |
| 09-Jan-21   | 178       | 138   | 735                     | 643   | -12%       |  |
| 16-Jan-21   | 174       | 121   | 729                     | 612   | -16%       |  |
| 23-Jan-21   | 174       | 133   | 733                     | 586   | -20%       |  |
| 30-Jan-21   | 170       | 149   | 842                     | 606   | -28%       |  |
| 06-Feb-21   | 173       | 152   | 869                     | 693   | -20%       |  |
| 13-Feb-21   | 142       | 170   | 833                     | 725   | -13%       |  |
| 20-Feb-21   | 164       | 109   | 823                     | 713   | -13%       |  |
| 27-Feb-21   | 157       | 139   | 806                     | 719   | -11%       |  |
| 06-Mar-21   | 162       | 143   | 798                     | 713   | -11%       |  |
| 13-Mar-21   | 151       | 122   | 776                     | 683   | -12%       |  |
|             |           |       |                         |       |            |  |