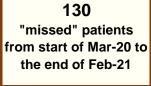

#### 7) Cancer type

Compared to the annual average in 2017-2019, the number of patients with a pathology sample indicating bowel cancer in the weeks ending 13-Feb-21 to 13-Mar-21 decreased by 6%, while those indicating lung cancer decreased by 11%, and those indicating prostate cancer decreased by 48%. Decreases of more than 20% occurred for gynaecological cancer, upper GI cancer, urinary cancer, melanoma and non-melanoma skin cancer. Increases were recorded for head & neck and haematological cancers.

Percentage change from 2017-2019 to 2020/2021 in the number of patients with pathology samples indicating cancer, and estimates of the number of "missed" patients in 2020/2021: Cancer type

|                            |                                        | Percentage change from 2017-2019 to 2020/2021 in the number of patients with pathology samples indicating cancer |                                                            |  |
|----------------------------|----------------------------------------|------------------------------------------------------------------------------------------------------------------|------------------------------------------------------------|--|
| Cancer type                | Weeks ending 13-Feb-21 to<br>13-Mar-21 | Weeks ending 07-Mar-20 to<br>13-Mar-21                                                                           | Estimated number of "missed" patients At the end of Feb-21 |  |
| All cancers (ex NMSC)      | -12%                                   | -14%                                                                                                             | 1,470                                                      |  |
| NMSC                       | -27%                                   | -31%                                                                                                             | 1,890                                                      |  |
| Bowel                      | -6%                                    | -14%                                                                                                             | 190                                                        |  |
| Lung                       | -11%                                   | -25%                                                                                                             | 210                                                        |  |
| Female breast              | -4%                                    | -9%                                                                                                              | 130                                                        |  |
| Prostate                   | -48%                                   | -17%                                                                                                             | 250                                                        |  |
| Gynaecological             | -22%                                   | -21%                                                                                                             | 150                                                        |  |
| Upper GI                   | -26%                                   | -20%                                                                                                             | 100                                                        |  |
| Head & Neck                | 22%                                    | -16%                                                                                                             | 70                                                         |  |
| Urinary                    | -39%                                   | -19%                                                                                                             | 80                                                         |  |
| Haematological             | 60%                                    | -3%                                                                                                              | 80                                                         |  |
| Melanoma                   | -31%                                   | -26%                                                                                                             | 200                                                        |  |
| Other cancer               | 11%                                    | -2%                                                                                                              | 60                                                         |  |
|                            |                                        |                                                                                                                  |                                                            |  |
| Screening age              |                                        |                                                                                                                  |                                                            |  |
| Bowel cancer (Ages 60-74)  | 8%                                     | -14%                                                                                                             | 130                                                        |  |
| Breast cancer (Ages 50-70) | 15%                                    | -3%                                                                                                              | 10                                                         |  |