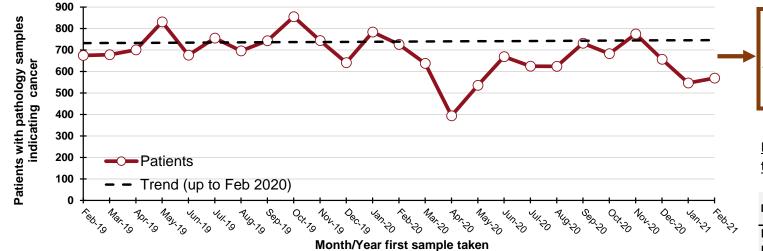

## By month and year first sample taken

| 1,00 00 2)<br>H (0,00 2) |             |            | Month/Year | Patients |
|--------------------------|-------------|------------|------------|----------|
| ુરુ સ્                   | 5 50 20     | 20 27 27   | Feb-19     | 675      |
|                          |             |            | Mar-19     | 678      |
|                          |             |            | Apr-19     | 701      |
|                          |             |            | May-19     | 831      |
|                          |             |            | Jun-19     | 676      |
|                          |             |            | Jul-19     | 756      |
| Five-w                   | veek rollin | g total    | Aug-19     | 696      |
| 7-2019                   | 2020/       | Percentage | Sep-19     | 743      |
| erage                    | 2021        | change     | Oct-19     | 855      |
|                          |             |            | Nov-19     | 744      |
|                          |             |            | Dec-19     | 641      |
|                          |             |            | Jan-20     | 784      |
|                          |             |            | Feb-20     | 726      |
| 744                      | 702         | -6%        | Mar-20     | 638      |
| 735                      | 643         | -12%       | Apr-20     | 394      |
| 729                      | 612         | -16%       | May-20     | 536      |
| 733                      | 586         | -20%       | Jun-20     | 669      |
| 342                      | 606         | -28%       | Jul-20     | 625      |
| 369                      | 693         | -20%       | Aug-20     | 624      |
| 333                      | 725         | -13%       | Sep-20     | 732      |
| 323                      | 713         | -13%       | Oct-20     | 683      |
| 306                      | 719         | -11%       | Nov-20     | 775      |
| 798                      | 713         | -11%       | Dec-20     | 657      |
| 776                      | 683         | -12%       | Jan-21     | 547      |
|                          |             |            | Feb-21     | 569      |
|                          |             |            |            |          |