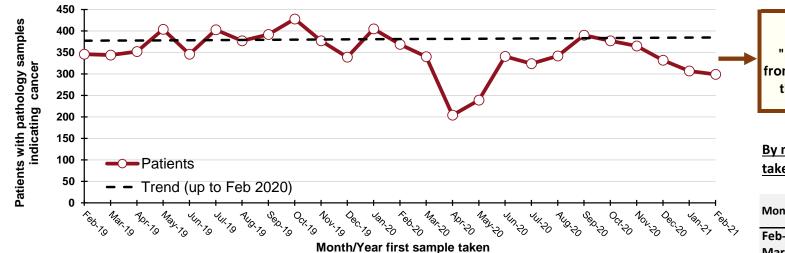

#### Patients with pathology samples indicating cancer (ex NMSC): All persons

1,470 "missed" patients from start of Mar-20 to the end of Feb-21

## By month and year first sample taken

| 1,00 00 2)<br>H (0,00 2) |             |            | Month/Year | Patients |
|--------------------------|-------------|------------|------------|----------|
| ુરુ સ્                   | 5 50 20     | 20 27 27   | Feb-19     | 675      |
|                          |             |            | Mar-19     | 678      |
|                          |             |            | Apr-19     | 701      |
|                          |             |            | May-19     | 831      |
|                          |             |            | Jun-19     | 676      |
|                          |             |            | Jul-19     | 756      |
| Five-w                   | veek rollin | g total    | Aug-19     | 696      |
| 7-2019                   | 2020/       | Percentage | Sep-19     | 743      |
| erage                    | 2021        | change     | Oct-19     | 855      |
|                          |             |            | Nov-19     | 744      |
|                          |             |            | Dec-19     | 641      |
|                          |             |            | Jan-20     | 784      |
|                          |             |            | Feb-20     | 726      |
| 744                      | 702         | -6%        | Mar-20     | 638      |
| 735                      | 643         | -12%       | Apr-20     | 394      |
| 729                      | 612         | -16%       | May-20     | 536      |
| 733                      | 586         | -20%       | Jun-20     | 669      |
| 342                      | 606         | -28%       | Jul-20     | 625      |
| 369                      | 693         | -20%       | Aug-20     | 624      |
| 333                      | 725         | -13%       | Sep-20     | 732      |
| 323                      | 713         | -13%       | Oct-20     | 683      |
| 306                      | 719         | -11%       | Nov-20     | 775      |
| 798                      | 713         | -11%       | Dec-20     | 657      |
| 776                      | 683         | -12%       | Jan-21     | 547      |
|                          |             |            | Feb-21     | 569      |
|                          |             |            |            |          |

DATA TABLES - Trend in patients with pathology samples indicating cancer

| Month                  | 2017-2019 | 2020/ | Percentage |  |  |
|------------------------|-----------|-------|------------|--|--|
| WOITCH                 | average   | 2021  | change     |  |  |
| Dec-20                 | 630       | 657   | 4%         |  |  |
| Jan-21                 | 761       | 547   | -28%       |  |  |
| Feb-21                 | 638       | 569   | -11%       |  |  |
| Mar-21*                | 370       | 261   | -30%       |  |  |
| * Up to 13-Mar-21 only |           |       |            |  |  |