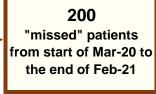

#### Trends in patients with pathology samples indicating cancer by week first sample taken

 From 01-Mar-20 to 13-Mar-21 the number of patients with a pathological sample indicating cancer was 14% lower than the average number for the same time period in 2017-2019.

5) Based upon the monthly trend in patients with pathology samples indicating cancer, there was an estimated shortfall of 1,470 patients during Mar-20 to Feb-21 compared to the expected number. Some of these "missing" patients may have a clinical only diagnosis (e.g. as a result of an emergency hospital admission).

## Percentage change from 2017-2019 to 2021 in the number of patients with pathology samples indicating cancer, first taken in the weeks ending 13-Feb-21 to 13-Mar-21

#### 6) Patient demographics

There was a 12% reduction in the number of patients with a pathology sample indicating cancer in the weeks ending 13-Feb-21 to 13-Mar-21 compared to the average value in the equivalent weeks in 2017-2019. There was a 14% decrease among males and a 10% decrease among females. A decrease of 12% was recorded in the number of patients aged 0-69 years, while a decrease of 11% occurred in the number aged 70 and older. Reductions were greatest in Altnagelvin (61%), with decreases also apparent in Craigavon (14%) and Belfast (7%).

#### 7) Cancer type

Compared to the annual average in 2017-2019, the number of patients with a pathology sample indicating bowel cancer in the weeks ending 13-Feb-21 to 13-Mar-21 decreased by 6%, while those indicating lung cancer decreased by 11%, and those indicating prostate cancer decreased by 48%. Decreases of more than 20% occurred for gynaecological cancer, upper GI cancer, urinary cancer, melanoma and non-melanoma skin cancer. Increases were recorded for head & neck and haematological cancers.