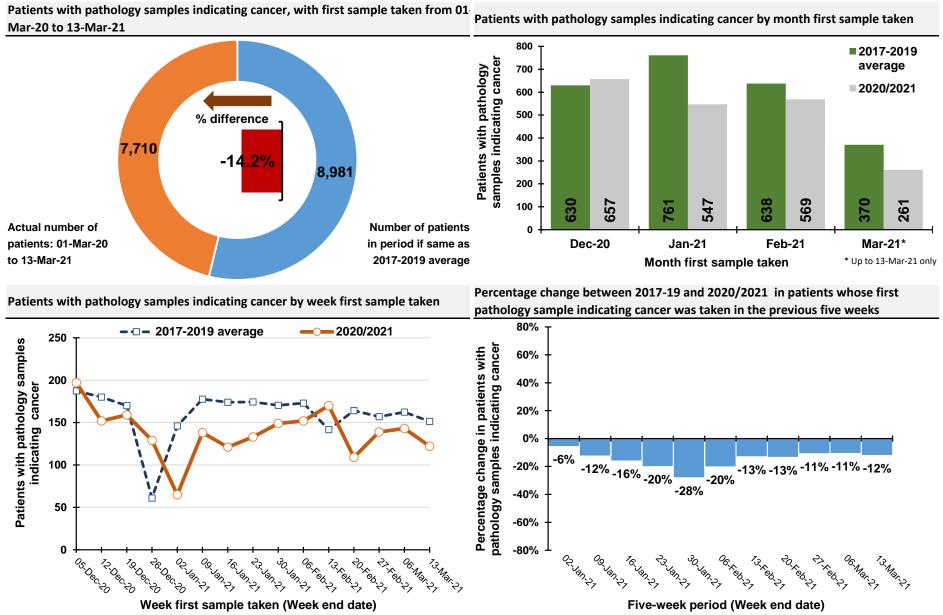

#### Patients with pathology samples indicating cancer (ex NMSC): All persons

1,470 "missed" patients from start of Mar-20 to the end of Feb-21

## By month and year first sample taken

| 1,00 00 2)<br>H (0,00 2) |             |            | Month/Year | Patients |
|--------------------------|-------------|------------|------------|----------|
| ુરુ સ્                   | 5 50 20     | 20 27 27   | Feb-19     | 675      |
|                          |             |            | Mar-19     | 678      |
|                          |             |            | Apr-19     | 701      |
|                          |             |            | May-19     | 831      |
|                          |             |            | Jun-19     | 676      |
|                          |             |            | Jul-19     | 756      |
| Five-w                   | veek rollin | g total    | Aug-19     | 696      |
| 7-2019                   | 2020/       | Percentage | Sep-19     | 743      |
| erage                    | 2021        | change     | Oct-19     | 855      |
|                          |             |            | Nov-19     | 744      |
|                          |             |            | Dec-19     | 641      |
|                          |             |            | Jan-20     | 784      |
|                          |             |            | Feb-20     | 726      |
| 744                      | 702         | -6%        | Mar-20     | 638      |
| 735                      | 643         | -12%       | Apr-20     | 394      |
| 729                      | 612         | -16%       | May-20     | 536      |
| 733                      | 586         | -20%       | Jun-20     | 669      |
| 342                      | 606         | -28%       | Jul-20     | 625      |
| 369                      | 693         | -20%       | Aug-20     | 624      |
| 333                      | 725         | -13%       | Sep-20     | 732      |
| 323                      | 713         | -13%       | Oct-20     | 683      |
| 306                      | 719         | -11%       | Nov-20     | 775      |
| 798                      | 713         | -11%       | Dec-20     | 657      |
| 776                      | 683         | -12%       | Jan-21     | 547      |
|                          |             |            | Feb-21     | 569      |
|                          |             |            |            |          |

DATA TABLES - Trend in patients with pathology samples indicating cancer

| Month                  | 2017-2019 | 2020/ | Percentage |  |  |
|------------------------|-----------|-------|------------|--|--|
| WOITCH                 | average   | 2021  | change     |  |  |
| Dec-20                 | 630       | 657   | 4%         |  |  |
| Jan-21                 | 761       | 547   | -28%       |  |  |
| Feb-21                 | 638       | 569   | -11%       |  |  |
| Mar-21*                | 370       | 261   | -30%       |  |  |
| * Up to 13-Mar-21 only |           |       |            |  |  |

By month first sample taken

| R, | wook   | firct | comm | مار | taken |
|----|--------|-------|------|-----|-------|
| D  | / week | IIISU | samp | ne  | taken |

|             |           |       | Five-week rolling total |       |            |  |
|-------------|-----------|-------|-------------------------|-------|------------|--|
| Week ending | 2017-2019 | 2020/ | 2017-2019               | 2020/ | Percentage |  |
| week ending | average   | 2021  | average                 | 2021  | change     |  |
| 05-Dec-20   | 187       | 197   |                         |       |            |  |
| 12-Dec-20   | 180       | 152   |                         |       |            |  |
| 19-Dec-20   | 170       | 159   |                         |       |            |  |
| 26-Dec-20   | 61        | 129   |                         |       |            |  |
| 02-Jan-21   | 146       | 65    | 744                     | 702   | -6%        |  |
| 09-Jan-21   | 178       | 138   | 735                     | 643   | -12%       |  |
| 16-Jan-21   | 174       | 121   | 729                     | 612   | -16%       |  |
| 23-Jan-21   | 174       | 133   | 733                     | 586   | -20%       |  |
| 30-Jan-21   | 170       | 149   | 842                     | 606   | -28%       |  |
| 06-Feb-21   | 173       | 152   | 869                     | 693   | -20%       |  |
| 13-Feb-21   | 142       | 170   | 833                     | 725   | -13%       |  |
| 20-Feb-21   | 164       | 109   | 823                     | 713   | -13%       |  |
| 27-Feb-21   | 157       | 139   | 806                     | 719   | -11%       |  |
| 06-Mar-21   | 162       | 143   | 798                     | 713   | -11%       |  |
| 13-Mar-21   | 151       | 122   | 776                     | 683   | -12%       |  |
|             |           |       |                         |       |            |  |