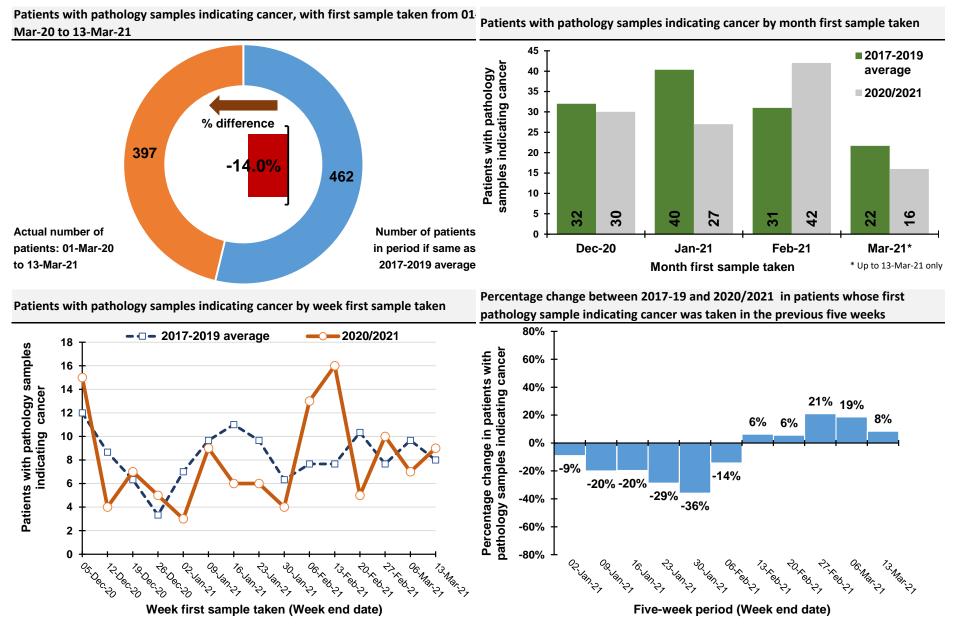

#### Patients with pathology samples indicating cancer (ex NMSC): Ages 0 to 69

820 "missed" patients from start of Mar-20 to the end of Feb-21