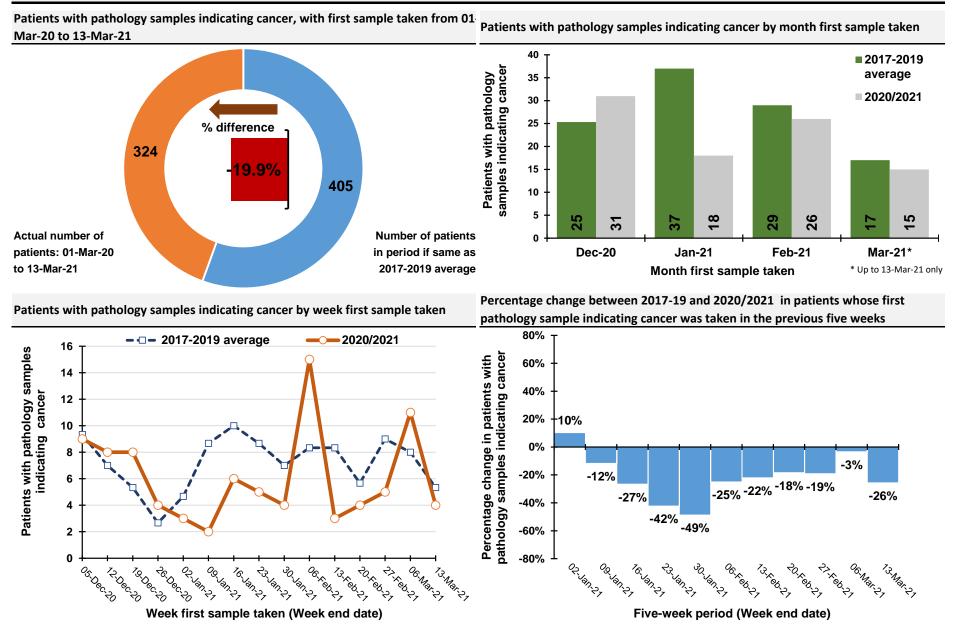

#### Trends in patients with pathology samples indicating cancer by week first sample taken

 From 01-Mar-20 to 13-Mar-21 the number of patients with a pathological sample indicating cancer was 14% lower than the average number for the same time period in 2017-2019.

5) Based upon the monthly trend in patients with pathology samples indicating cancer, there was an estimated shortfall of 1,470 patients during Mar-20 to Feb-21 compared to the expected number. Some of these "missing" patients may have a clinical only diagnosis (e.g. as a result of an emergency hospital admission).

## Percentage change from 2017-2019 to 2021 in the number of patients with pathology samples indicating cancer, first taken in the weeks ending 13-Feb-21 to 13-Mar-21

#### 6) Patient demographics

There was a 12% reduction in the number of patients with a pathology sample indicating cancer in the weeks ending 13-Feb-21 to 13-Mar-21 compared to the average value in the equivalent weeks in 2017-2019. There was a 14% decrease among males and a 10% decrease among females. A decrease of 12% was recorded in the number of patients aged 0-69 years, while a decrease of 11% occurred in the number aged 70 and older. Reductions were greatest in Altnagelvin (61%), with decreases also apparent in Craigavon (14%) and Belfast (7%).

#### 7) Cancer type

Compared to the annual average in 2017-2019, the number of patients with a pathology sample indicating bowel cancer in the weeks ending 13-Feb-21 to 13-Mar-21 decreased by 6%, while those indicating lung cancer decreased by 11%, and those indicating prostate cancer decreased by 48%. Decreases of more than 20% occurred for gynaecological cancer, upper GI cancer, urinary cancer, melanoma and non-melanoma skin cancer. Increases were recorded for head & neck and haematological cancers.