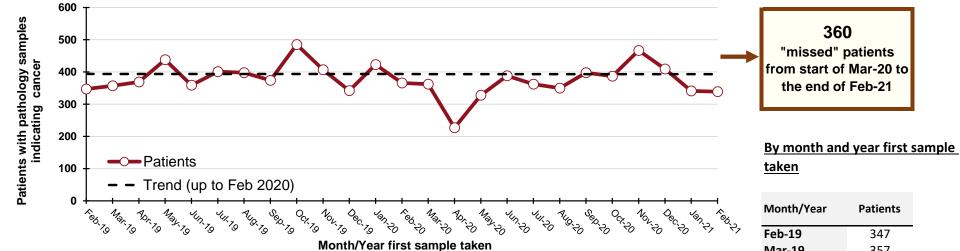

#### 6) Patient demographics

There was a 12% reduction in the number of patients with a pathology sample indicating cancer in the weeks ending 13-Feb-21 to 13-Mar-21 compared to the average value in the equivalent weeks in 2017-2019. There was a 14% decrease among males and a 10% decrease among females. A decrease of 12% was recorded in the number of patients aged 0-69 years, while a decrease of 11% occurred in the number aged 70 and older. Reductions were greatest in Altnagelvin (61%), with decreases also apparent in Craigavon (14%) and Belfast (7%).

Percentage change from 2017-2019 to 2020/2021 in the number of patients with pathology samples indicating cancer, and estimates of the number of "missed" patients in 2020/2021: Patient demographics

|                                       | Percentage change from 2017-2019 to 20 |                           |                                       |
|---------------------------------------|----------------------------------------|---------------------------|---------------------------------------|
| Patient demographics                  |                                        | s indicating cancer       | Estimated number of "missed" patients |
| · · · · · · · · · · · · · · · · · · · | Weeks ending 13-Feb-21 to              | Weeks ending 07-Mar-20 to | At the end of Feb-21                  |
|                                       | 13-Mar-21                              | 13-Mar-21                 |                                       |
| All persons                           | -12%                                   | -14%                      | 1,470                                 |
|                                       |                                        |                           |                                       |
| <u>Gender</u>                         |                                        |                           |                                       |
| Males                                 | -14%                                   | -15%                      | 730                                   |
| Females                               | -10%                                   | -14%                      | 740                                   |
|                                       |                                        |                           |                                       |
| Age                                   |                                        |                           |                                       |
| Ages 0-69                             | -12%                                   | -15%                      | 820                                   |
| Ages 70+                              | -11%                                   | -13%                      | 640                                   |
|                                       |                                        |                           |                                       |
| Pathology Lab                         |                                        |                           |                                       |
| Belfast                               | -7%                                    | -7%                       | 360                                   |
| Altnagelvin                           | -61%                                   | -29%                      | 480                                   |
| Antrim                                | 30%                                    | -9%                       | 110                                   |
| Craigavon                             | -14%                                   | -27%                      | 520                                   |