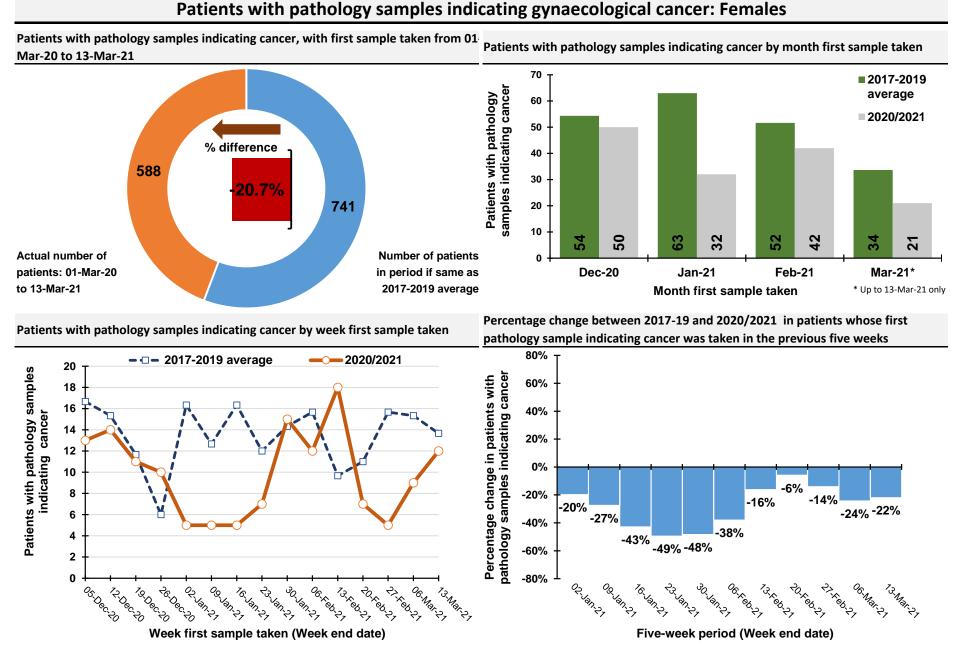

#### 7) Cancer type

Compared to the annual average in 2017-2019, the number of patients with a pathology sample indicating bowel cancer in the weeks ending 13-Feb-21 to 13-Mar-21 decreased by 6%, while those indicating lung cancer decreased by 11%, and those indicating prostate cancer decreased by 48%. Decreases of more than 20% occurred for gynaecological cancer, upper GI cancer, urinary cancer, melanoma and non-melanoma skin cancer. Increases were recorded for head & neck and haematological cancers.

Percentage change from 2017-2019 to 2020/2021 in the number of patients with pathology samples indicating cancer, and estimates of the number of "missed" patients in 2020/2021: Cancer type

|                            |                                        | Percentage change from 2017-2019 to 2020/2021 in the number of patients with pathology samples indicating cancer |                                                            |  |
|----------------------------|----------------------------------------|------------------------------------------------------------------------------------------------------------------|------------------------------------------------------------|--|
| Cancer type                | Weeks ending 13-Feb-21 to<br>13-Mar-21 | Weeks ending 07-Mar-20 to<br>13-Mar-21                                                                           | Estimated number of "missed" patients At the end of Feb-21 |  |
| All cancers (ex NMSC)      | -12%                                   | -14%                                                                                                             | 1,470                                                      |  |
| NMSC                       | -27%                                   | -31%                                                                                                             | 1,890                                                      |  |
| Bowel                      | -6%                                    | -14%                                                                                                             | 190                                                        |  |
| Lung                       | -11%                                   | -25%                                                                                                             | 210                                                        |  |
| Female breast              | -4%                                    | -9%                                                                                                              | 130                                                        |  |
| Prostate                   | -48%                                   | -17%                                                                                                             | 250                                                        |  |
| Gynaecological             | -22%                                   | -21%                                                                                                             | 150                                                        |  |
| Upper GI                   | -26%                                   | -20%                                                                                                             | 100                                                        |  |
| Head & Neck                | 22%                                    | -16%                                                                                                             | 70                                                         |  |
| Urinary                    | -39%                                   | -19%                                                                                                             | 80                                                         |  |
| Haematological             | 60%                                    | -3%                                                                                                              | 80                                                         |  |
| Melanoma                   | -31%                                   | -26%                                                                                                             | 200                                                        |  |
| Other cancer               | 11%                                    | -2%                                                                                                              | 60                                                         |  |
|                            |                                        |                                                                                                                  |                                                            |  |
| Screening age              |                                        |                                                                                                                  |                                                            |  |
| Bowel cancer (Ages 60-74)  | 8%                                     | -14%                                                                                                             | 130                                                        |  |
| Breast cancer (Ages 50-70) | 15%                                    | -3%                                                                                                              | 10                                                         |  |

#### Patients with pathology samples indicating cancer (ex NMSC): Females