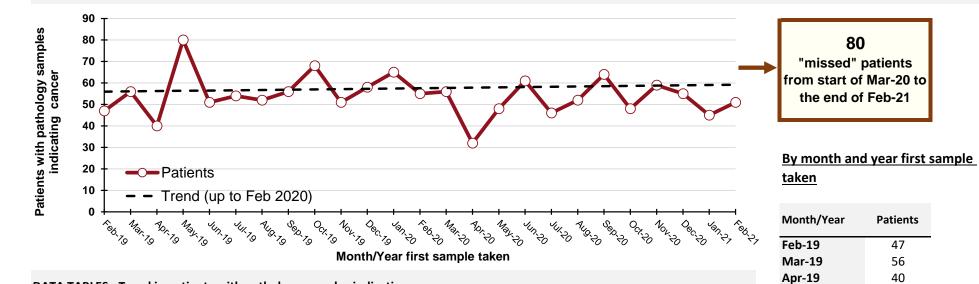

#### Patients with pathology samples indicating cancer (ex NMSC): All persons

1,470 "missed" patients from start of Mar-20 to the end of Feb-21

## By month and year first sample taken

| 1,00 00 2)<br>H (0,00 2) |             |            | Month/Year | Patients |
|--------------------------|-------------|------------|------------|----------|
| ુરુ સ્                   | 5 50 20     | 20 27 27   | Feb-19     | 675      |
|                          |             |            | Mar-19     | 678      |
|                          |             |            | Apr-19     | 701      |
|                          |             |            | May-19     | 831      |
|                          |             |            | Jun-19     | 676      |
|                          |             |            | Jul-19     | 756      |
| Five-w                   | veek rollin | g total    | Aug-19     | 696      |
| 7-2019                   | 2020/       | Percentage | Sep-19     | 743      |
| erage                    | 2021        | change     | Oct-19     | 855      |
|                          |             |            | Nov-19     | 744      |
|                          |             |            | Dec-19     | 641      |
|                          |             |            | Jan-20     | 784      |
|                          |             |            | Feb-20     | 726      |
| 744                      | 702         | -6%        | Mar-20     | 638      |
| 735                      | 643         | -12%       | Apr-20     | 394      |
| 729                      | 612         | -16%       | May-20     | 536      |
| 733                      | 586         | -20%       | Jun-20     | 669      |
| 342                      | 606         | -28%       | Jul-20     | 625      |
| 369                      | 693         | -20%       | Aug-20     | 624      |
| 333                      | 725         | -13%       | Sep-20     | 732      |
| 323                      | 713         | -13%       | Oct-20     | 683      |
| 306                      | 719         | -11%       | Nov-20     | 775      |
| 798                      | 713         | -11%       | Dec-20     | 657      |
| 776                      | 683         | -12%       | Jan-21     | 547      |
|                          |             |            | Feb-21     | 569      |
|                          |             |            |            |          |