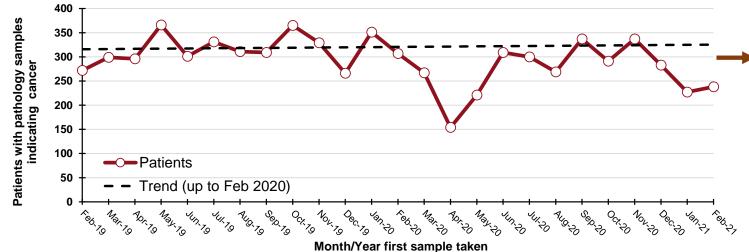

#### Patients with pathology samples indicating cancer (ex NMSC): Females

### By month and year first sample taken

| Oct. Nov. 20 |            | Month/Year | Patients |
|--------------|------------|------------|----------|
| 5 5          | 70 77 77   | Feb-19     | 346      |
|              |            | Mar-19     | 344      |
|              |            | Apr-19     | 352      |
|              |            | May-19     | 404      |
|              |            | Jun-19     | 346      |
|              |            | Jul-19     | 403      |
| eek rollin   | g total    | Aug-19     | 377      |
| 2020/        | Percentage | Sep-19     | 392      |
| 2021         | change     | Oct-19     | 428      |
|              |            | Nov-19     | 377      |
|              |            | Dec-19     | 339      |
|              |            | Jan-20     | 405      |
|              |            | Feb-20     | 369      |
| 348          | -12%       | Mar-20     | 340      |
| 331          | -13%       | Apr-20     | 204      |
| 312          | -17%       | May-20     | 239      |
| 315          | -15%       | Jun-20     | 341      |
| 336          | -22%       | Jul-20     | 324      |
| 379          | -13%       | Aug-20     | 342      |
| 408          | -4%        | Sep-20     | 390      |
| 390          | -8%        | Oct-20     | 377      |
| 387          | -7%        | Nov-20     | 365      |
| 370          | -10%       | Dec-20     | 332      |
| 364          | -10%       | Jan-21     | 307      |
|              |            | Feb-21     | 299      |

-10%

-28%

| By mont | By month first sample taken |               |                      |  |  |  |
|---------|-----------------------------|---------------|----------------------|--|--|--|
| Month   | 2017-2019<br>average        | 2020/<br>2021 | Percentage<br>change |  |  |  |
| Dec-20  | 337                         | 332           | -1%                  |  |  |  |
| Jan-21  | 382                         | 307           | -20%                 |  |  |  |

299

137

Feb-21333Mar-21\*189

\* Up to 13-Mar-21 only

#### By week first sample taken

|             |           |       | Five-v    | veek rollin | g total    |
|-------------|-----------|-------|-----------|-------------|------------|
| Week ending | 2017-2019 | 2020/ | 2017-2019 | 2020/       | Percentage |
| week enumg  | average   | 2021  | average   | 2021        | change     |
| 05-Dec-20   | 100       | 93    |           |             |            |
| 12-Dec-20   | 97        | 84    |           |             |            |
| 19-Dec-20   | 91        | 75    |           |             |            |
| 26-Dec-20   | 31        | 63    |           |             |            |
| 02-Jan-21   | 77        | 33    | 395       | 348         | -12%       |
| 09-Jan-21   | 87        | 76    | 382       | 331         | -13%       |
| 16-Jan-21   | 90        | 65    | 375       | 312         | -17%       |
| 23-Jan-21   | 86        | 78    | 371       | 315         | -15%       |
| 30-Jan-21   | 88        | 84    | 428       | 336         | -22%       |
| 06-Feb-21   | 87        | 76    | 438       | 379         | -13%       |
| 13-Feb-21   | 74        | 105   | 425       | 408         | -4%        |
| 20-Feb-21   | 89        | 47    | 424       | 390         | -8%        |
| 27-Feb-21   | 77        | 75    | 415       | 387         | -7%        |
| 06-Mar-21   | 84        | 67    | 411       | 370         | -10%       |
| 13-Mar-21   | 79        | 70    | 403       | 364         | -10%       |
| 13-Mar-21   | /9        | 70    | 403       | 364         | -10%       |