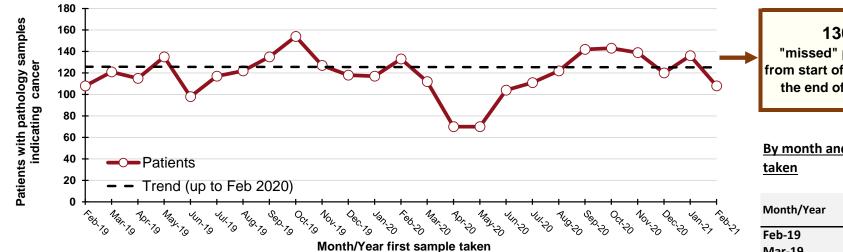

#### Patients with pathology samples indicating cancer (ex NMSC): All persons

1,470 "missed" patients from start of Mar-20 to the end of Feb-21

5) Based upon the monthly trend in patients with pathology samples indicating cancer, there was an estimated shortfall of 1,470 patients during Mar-20 to Feb-21 compared to the expected number. Some of these "missing" patients may have a clinical only diagnosis (e.g. as a result of an emergency hospital admission).

## By month and year first sample taken

| 1,00 00 2)<br>H (0,00 2) |             |            | Month/Year | Patients |
|--------------------------|-------------|------------|------------|----------|
| ુરુ સ્                   | 5 50 20     | 20 27 27   | Feb-19     | 675      |
|                          |             |            | Mar-19     | 678      |
|                          |             |            | Apr-19     | 701      |
|                          |             |            | May-19     | 831      |
|                          |             |            | Jun-19     | 676      |
|                          |             |            | Jul-19     | 756      |
| Five-w                   | veek rollin | g total    | Aug-19     | 696      |
| 7-2019                   | 2020/       | Percentage | Sep-19     | 743      |
| erage                    | 2021        | change     | Oct-19     | 855      |
|                          |             |            | Nov-19     | 744      |
|                          |             |            | Dec-19     | 641      |
|                          |             |            | Jan-20     | 784      |
|                          |             |            | Feb-20     | 726      |
| 744                      | 702         | -6%        | Mar-20     | 638      |
| 735                      | 643         | -12%       | Apr-20     | 394      |
| 729                      | 612         | -16%       | May-20     | 536      |
| 733                      | 586         | -20%       | Jun-20     | 669      |
| 342                      | 606         | -28%       | Jul-20     | 625      |
| 369                      | 693         | -20%       | Aug-20     | 624      |
| 333                      | 725         | -13%       | Sep-20     | 732      |
| 323                      | 713         | -13%       | Oct-20     | 683      |
| 306                      | 719         | -11%       | Nov-20     | 775      |
| 798                      | 713         | -11%       | Dec-20     | 657      |
| 776                      | 683         | -12%       | Jan-21     | 547      |
|                          |             |            | Feb-21     | 569      |
|                          |             |            |            |          |

DATA TABLES - Trend in patients with pathology samples indicating cancer

| Month                  | 2017-2019 | 2020/ | Percentage |  |  |
|------------------------|-----------|-------|------------|--|--|
| WOITCH                 | average   | 2021  | change     |  |  |
| Dec-20                 | 630       | 657   | 4%         |  |  |
| Jan-21                 | 761       | 547   | -28%       |  |  |
| Feb-21                 | 638       | 569   | -11%       |  |  |
| Mar-21*                | 370       | 261   | -30%       |  |  |
| * Up to 13-Mar-21 only |           |       |            |  |  |