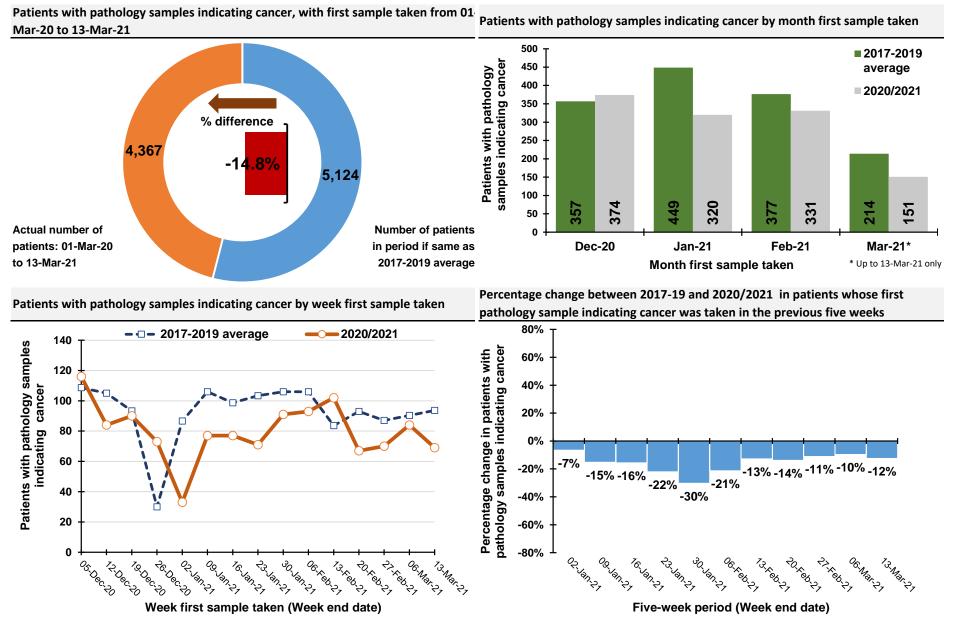

#### Trends in patients with pathology samples indicating cancer by week first sample taken

 From 01-Mar-20 to 13-Mar-21 the number of patients with a pathological sample indicating cancer was 14% lower than the average number for the same time period in 2017-2019.

#### Patients with pathology samples indicating cancer (ex NMSC): All persons

1,470 "missed" patients from start of Mar-20 to the end of Feb-21

## By month and year first sample taken

| 1,00 00 2)<br>H (0,00 2) |             |            | Month/Year | Patients |
|--------------------------|-------------|------------|------------|----------|
| ુરુ સ્                   | 5 50 20     | 20 27 27   | Feb-19     | 675      |
|                          |             |            | Mar-19     | 678      |
|                          |             |            | Apr-19     | 701      |
|                          |             |            | May-19     | 831      |
|                          |             |            | Jun-19     | 676      |
|                          |             |            | Jul-19     | 756      |
| Five-w                   | veek rollin | g total    | Aug-19     | 696      |
| 7-2019                   | 2020/       | Percentage | Sep-19     | 743      |
| erage                    | 2021        | change     | Oct-19     | 855      |
|                          |             |            | Nov-19     | 744      |
|                          |             |            | Dec-19     | 641      |
|                          |             |            | Jan-20     | 784      |
|                          |             |            | Feb-20     | 726      |
| 744                      | 702         | -6%        | Mar-20     | 638      |
| 735                      | 643         | -12%       | Apr-20     | 394      |
| 729                      | 612         | -16%       | May-20     | 536      |
| 733                      | 586         | -20%       | Jun-20     | 669      |
| 342                      | 606         | -28%       | Jul-20     | 625      |
| 369                      | 693         | -20%       | Aug-20     | 624      |
| 333                      | 725         | -13%       | Sep-20     | 732      |
| 323                      | 713         | -13%       | Oct-20     | 683      |
| 306                      | 719         | -11%       | Nov-20     | 775      |
| 798                      | 713         | -11%       | Dec-20     | 657      |
| 776                      | 683         | -12%       | Jan-21     | 547      |
|                          |             |            | Feb-21     | 569      |
|                          |             |            |            |          |

DATA TABLES - Trend in patients with pathology samples indicating cancer

| Month                  | 2017-2019 | 2020/ | Percentage |  |  |
|------------------------|-----------|-------|------------|--|--|
| WOITCH                 | average   | 2021  | change     |  |  |
| Dec-20                 | 630       | 657   | 4%         |  |  |
| Jan-21                 | 761       | 547   | -28%       |  |  |
| Feb-21                 | 638       | 569   | -11%       |  |  |
| Mar-21*                | 370       | 261   | -30%       |  |  |
| * Up to 13-Mar-21 only |           |       |            |  |  |

By month first sample taken

| R, | wook   | firct | comm | مار | taken |
|----|--------|-------|------|-----|-------|
| D  | / week | IIISU | samp | ne  | taken |

|             |           |       | Five-week rolling total |       |            |  |
|-------------|-----------|-------|-------------------------|-------|------------|--|
| Week ending | 2017-2019 | 2020/ | 2017-2019               | 2020/ | Percentage |  |
| week ending | average   | 2021  | average                 | 2021  | change     |  |
| 05-Dec-20   | 187       | 197   |                         |       |            |  |
| 12-Dec-20   | 180       | 152   |                         |       |            |  |
| 19-Dec-20   | 170       | 159   |                         |       |            |  |
| 26-Dec-20   | 61        | 129   |                         |       |            |  |
| 02-Jan-21   | 146       | 65    | 744                     | 702   | -6%        |  |
| 09-Jan-21   | 178       | 138   | 735                     | 643   | -12%       |  |
| 16-Jan-21   | 174       | 121   | 729                     | 612   | -16%       |  |
| 23-Jan-21   | 174       | 133   | 733                     | 586   | -20%       |  |
| 30-Jan-21   | 170       | 149   | 842                     | 606   | -28%       |  |
| 06-Feb-21   | 173       | 152   | 869                     | 693   | -20%       |  |
| 13-Feb-21   | 142       | 170   | 833                     | 725   | -13%       |  |
| 20-Feb-21   | 164       | 109   | 823                     | 713   | -13%       |  |
| 27-Feb-21   | 157       | 139   | 806                     | 719   | -11%       |  |
| 06-Mar-21   | 162       | 143   | 798                     | 713   | -11%       |  |
| 13-Mar-21   | 151       | 122   | 776                     | 683   | -12%       |  |
|             |           |       |                         |       |            |  |