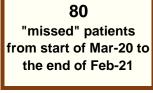

#### Trends in patients with pathology samples indicating cancer by week first sample taken

 From 01-Mar-20 to 13-Mar-21 the number of patients with a pathological sample indicating cancer was 14% lower than the average number for the same time period in 2017-2019.

5) Based upon the monthly trend in patients with pathology samples indicating cancer, there was an estimated shortfall of 1,470 patients during Mar-20 to Feb-21 compared to the expected number. Some of these "missing" patients may have a clinical only diagnosis (e.g. as a result of an emergency hospital admission).

#### 6) Patient demographics

There was a 12% reduction in the number of patients with a pathology sample indicating cancer in the weeks ending 13-Feb-21 to 13-Mar-21 compared to the average value in the equivalent weeks in 2017-2019. There was a 14% decrease among males and a 10% decrease among females. A decrease of 12% was recorded in the number of patients aged 0-69 years, while a decrease of 11% occurred in the number aged 70 and older. Reductions were greatest in Altnagelvin (61%), with decreases also apparent in Craigavon (14%) and Belfast (7%).

#### 7) Cancer type

Compared to the annual average in 2017-2019, the number of patients with a pathology sample indicating bowel cancer in the weeks ending 13-Feb-21 to 13-Mar-21 decreased by 6%, while those indicating lung cancer decreased by 11%, and those indicating prostate cancer decreased by 48%. Decreases of more than 20% occurred for gynaecological cancer, upper GI cancer, urinary cancer, melanoma and non-melanoma skin cancer. Increases were recorded for head & neck and haematological cancers.

Percentage change from 2017-2019 to 2020/2021 in the number of patients with pathology samples indicating cancer, and estimates of the number of "missed" patients in 2020/2021: Patient demographics

|                                       | Percentage change from 2017-2019 to 20 |                           |                                       |
|---------------------------------------|----------------------------------------|---------------------------|---------------------------------------|
| Patient demographics                  |                                        | s indicating cancer       | Estimated number of "missed" patients |
| · · · · · · · · · · · · · · · · · · · | Weeks ending 13-Feb-21 to              | Weeks ending 07-Mar-20 to | At the end of Feb-21                  |
|                                       | 13-Mar-21                              | 13-Mar-21                 |                                       |
| All persons                           | -12%                                   | -14%                      | 1,470                                 |
|                                       |                                        |                           |                                       |
| <u>Gender</u>                         |                                        |                           |                                       |
| Males                                 | -14%                                   | -15%                      | 730                                   |
| Females                               | -10%                                   | -14%                      | 740                                   |
|                                       |                                        |                           |                                       |
| Age                                   |                                        |                           |                                       |
| Ages 0-69                             | -12%                                   | -15%                      | 820                                   |
| Ages 70+                              | -11%                                   | -13%                      | 640                                   |
|                                       |                                        |                           |                                       |
| Pathology Lab                         |                                        |                           |                                       |
| Belfast                               | -7%                                    | -7%                       | 360                                   |
| Altnagelvin                           | -61%                                   | -29%                      | 480                                   |
| Antrim                                | 30%                                    | -9%                       | 110                                   |
| Craigavon                             | -14%                                   | -27%                      | 520                                   |