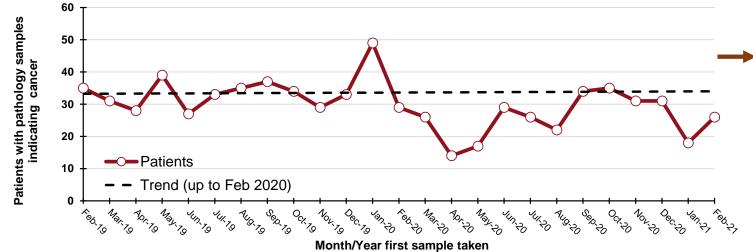

#### Patients with pathology samples indicating cancer (ex NMSC): Ages 0 to 69

820 "missed" patients from start of Mar-20 to the end of Feb-21