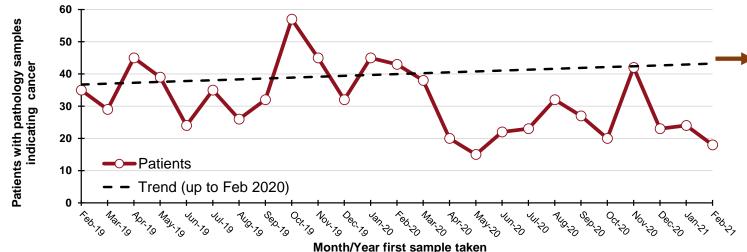

#### Patients with pathology samples indicating cancer (ex NMSC): All persons

1,470 "missed" patients from start of Mar-20 to the end of Feb-21

## By month and year first sample taken

| 1,00 00 2)<br>H (0,00 2) |             |            | Month/Year | Patients |
|--------------------------|-------------|------------|------------|----------|
| ુરુ સ્                   | 5 50 20     | 20 27 27   | Feb-19     | 675      |
|                          |             |            | Mar-19     | 678      |
|                          |             |            | Apr-19     | 701      |
|                          |             |            | May-19     | 831      |
|                          |             |            | Jun-19     | 676      |
|                          |             |            | Jul-19     | 756      |
| Five-w                   | veek rollin | g total    | Aug-19     | 696      |
| 7-2019                   | 2020/       | Percentage | Sep-19     | 743      |
| erage                    | 2021        | change     | Oct-19     | 855      |
|                          |             |            | Nov-19     | 744      |
|                          |             |            | Dec-19     | 641      |
|                          |             |            | Jan-20     | 784      |
|                          |             |            | Feb-20     | 726      |
| 744                      | 702         | -6%        | Mar-20     | 638      |
| 735                      | 643         | -12%       | Apr-20     | 394      |
| 729                      | 612         | -16%       | May-20     | 536      |
| 733                      | 586         | -20%       | Jun-20     | 669      |
| 342                      | 606         | -28%       | Jul-20     | 625      |
| 369                      | 693         | -20%       | Aug-20     | 624      |
| 333                      | 725         | -13%       | Sep-20     | 732      |
| 323                      | 713         | -13%       | Oct-20     | 683      |
| 306                      | 719         | -11%       | Nov-20     | 775      |
| 798                      | 713         | -11%       | Dec-20     | 657      |
| 776                      | 683         | -12%       | Jan-21     | 547      |
|                          |             |            | Feb-21     | 569      |
|                          |             |            |            |          |

DATA TABLES - Trend in patients with pathology samples indicating cancer

| Month                  | 2017-2019 | 2020/ | Percentage |  |  |
|------------------------|-----------|-------|------------|--|--|
| WOITCH                 | average   | 2021  | change     |  |  |
| Dec-20                 | 630       | 657   | 4%         |  |  |
| Jan-21                 | 761       | 547   | -28%       |  |  |
| Feb-21                 | 638       | 569   | -11%       |  |  |
| Mar-21*                | 370       | 261   | -30%       |  |  |
| * Up to 13-Mar-21 only |           |       |            |  |  |

By month first sample taken

| R, | wook   | firct | comm | مار | taken |
|----|--------|-------|------|-----|-------|
| D  | / week | IIISU | samp | ne  | taken |

|             |           |       | Five-week rolling total |       |            |  |
|-------------|-----------|-------|-------------------------|-------|------------|--|
| Week ending | 2017-2019 | 2020/ | 2017-2019               | 2020/ | Percentage |  |
| week ending | average   | 2021  | average                 | 2021  | change     |  |
| 05-Dec-20   | 187       | 197   |                         |       |            |  |
| 12-Dec-20   | 180       | 152   |                         |       |            |  |
| 19-Dec-20   | 170       | 159   |                         |       |            |  |
| 26-Dec-20   | 61        | 129   |                         |       |            |  |
| 02-Jan-21   | 146       | 65    | 744                     | 702   | -6%        |  |
| 09-Jan-21   | 178       | 138   | 735                     | 643   | -12%       |  |
| 16-Jan-21   | 174       | 121   | 729                     | 612   | -16%       |  |
| 23-Jan-21   | 174       | 133   | 733                     | 586   | -20%       |  |
| 30-Jan-21   | 170       | 149   | 842                     | 606   | -28%       |  |
| 06-Feb-21   | 173       | 152   | 869                     | 693   | -20%       |  |
| 13-Feb-21   | 142       | 170   | 833                     | 725   | -13%       |  |
| 20-Feb-21   | 164       | 109   | 823                     | 713   | -13%       |  |
| 27-Feb-21   | 157       | 139   | 806                     | 719   | -11%       |  |
| 06-Mar-21   | 162       | 143   | 798                     | 713   | -11%       |  |
| 13-Mar-21   | 151       | 122   | 776                     | 683   | -12%       |  |
|             |           |       |                         |       |            |  |