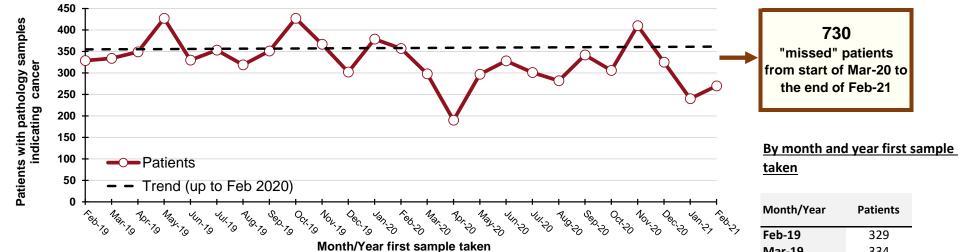

#### Patients with pathology samples indicating cancer (ex NMSC): Males

DATA TABLES - Trend in patients with pathology samples indicating cancer

| By month first sample taken |           |       |            |  |  |  |
|-----------------------------|-----------|-------|------------|--|--|--|
| Month                       | 2017-2019 | 2020/ | Percentage |  |  |  |
| wonth                       | average   | 2021  | change     |  |  |  |
| Dec-20                      | 293       | 325   | 11%        |  |  |  |
| Jan-21                      | 379       | 240   | -37%       |  |  |  |
| Feb-21                      | 305       | 270   | -11%       |  |  |  |
| Mar-21*                     | 181       | 124   | -32%       |  |  |  |
| * Up to 13-Mar-21 only      |           |       |            |  |  |  |

| Month/Year | Patients |
|------------|----------|
| Feb-19     | 329      |
| Mar-19     | 334      |
| Apr-19     | 349      |
| May-19     | 427      |
| Jun-19     | 330      |
| Jul-19     | 353      |
| Aug-19     | 319      |
| Sep-19     | 351      |
| Oct-19     | 427      |
| Nov-19     | 367      |
| Dec-19     | 302      |
| Jan-20     | 379      |
| Feb-20     | 357      |
| Mar-20     | 298      |
| Apr-20     | 190      |
| May-20     | 297      |
| Jun-20     | 328      |
| Jul-20     | 301      |
| Aug-20     | 282      |
| Sep-20     | 342      |
| Oct-20     | 306      |
| Nov-20     | 410      |
| Dec-20     | 325      |
| Jan-21     | 240      |
|            |          |

270