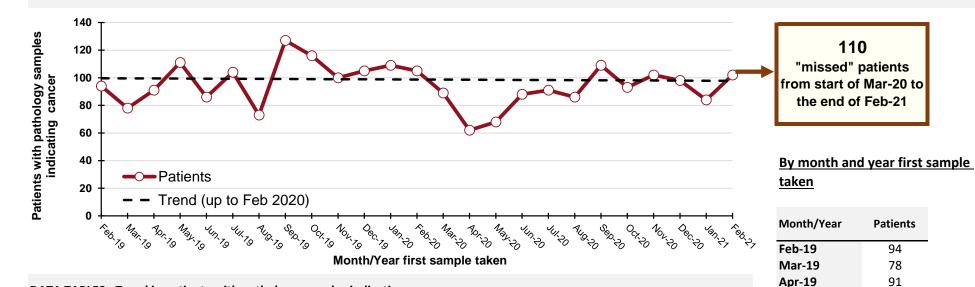

#### Patients with pathology samples indicating cancer (ex NMSC): All persons

1,470 "missed" patients from start of Mar-20 to the end of Feb-21

## By month and year first sample taken

| 1,00 00 2)<br>H (0,00 2) |             |            | Month/Year | Patients |
|--------------------------|-------------|------------|------------|----------|
| ુરુ સ્                   | 5 50 20     | 20 27 27   | Feb-19     | 675      |
|                          |             |            | Mar-19     | 678      |
|                          |             |            | Apr-19     | 701      |
|                          |             |            | May-19     | 831      |
|                          |             |            | Jun-19     | 676      |
|                          |             |            | Jul-19     | 756      |
| Five-w                   | veek rollin | g total    | Aug-19     | 696      |
| 7-2019                   | 2020/       | Percentage | Sep-19     | 743      |
| erage                    | 2021        | change     | Oct-19     | 855      |
|                          |             |            | Nov-19     | 744      |
|                          |             |            | Dec-19     | 641      |
|                          |             |            | Jan-20     | 784      |
|                          |             |            | Feb-20     | 726      |
| 744                      | 702         | -6%        | Mar-20     | 638      |
| 735                      | 643         | -12%       | Apr-20     | 394      |
| 729                      | 612         | -16%       | May-20     | 536      |
| 733                      | 586         | -20%       | Jun-20     | 669      |
| 342                      | 606         | -28%       | Jul-20     | 625      |
| 369                      | 693         | -20%       | Aug-20     | 624      |
| 333                      | 725         | -13%       | Sep-20     | 732      |
| 323                      | 713         | -13%       | Oct-20     | 683      |
| 306                      | 719         | -11%       | Nov-20     | 775      |
| 798                      | 713         | -11%       | Dec-20     | 657      |
| 776                      | 683         | -12%       | Jan-21     | 547      |
|                          |             |            | Feb-21     | 569      |
|                          |             |            |            |          |