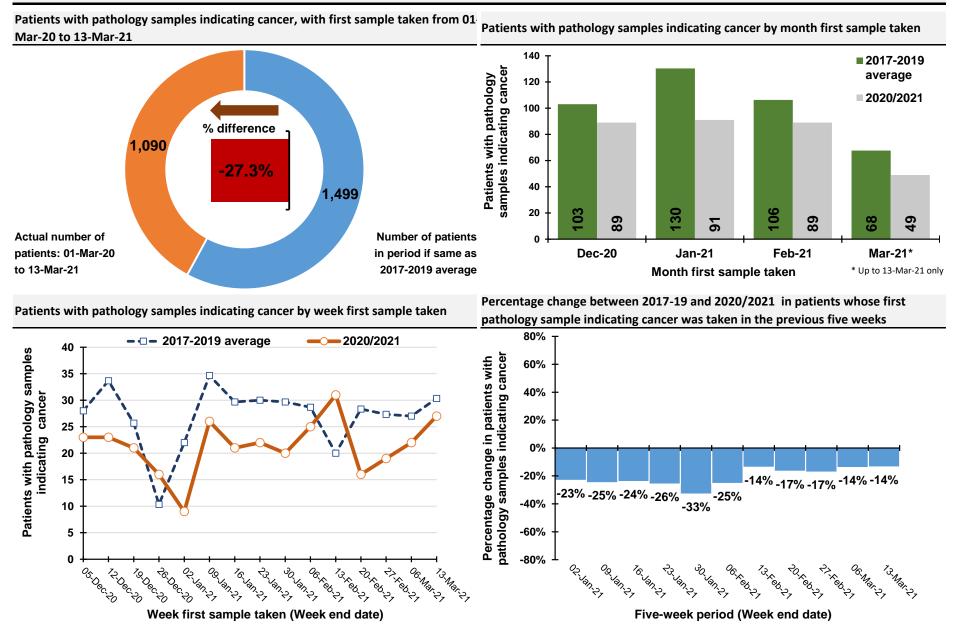

#### Patients with pathology samples indicating cancer (ex NMSC): Ages 0 to 69

820 "missed" patients from start of Mar-20 to the end of Feb-21