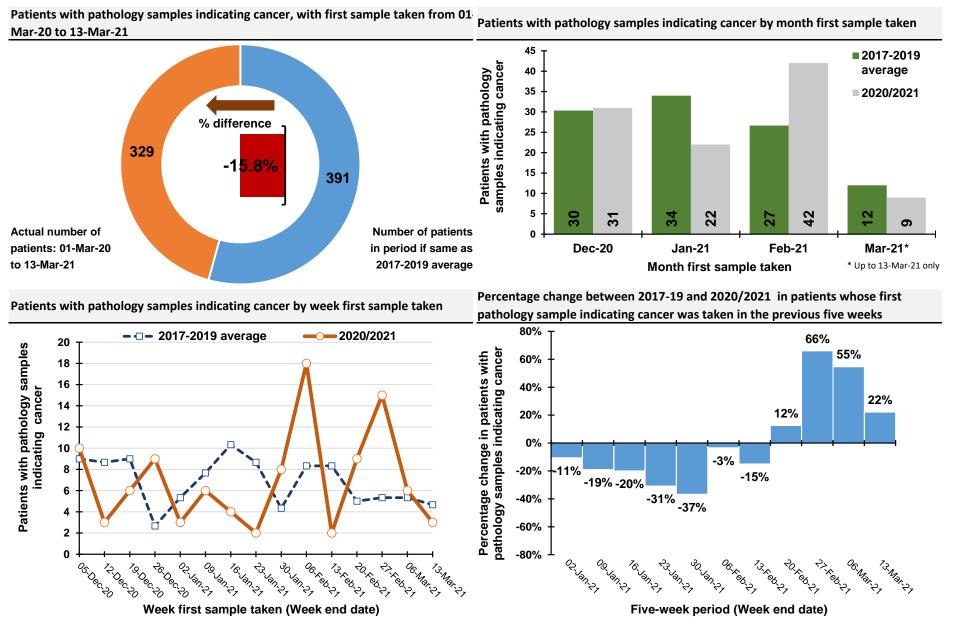

#### Patients with pathology samples indicating cancer (ex NMSC): Males

DATA TABLES - Trend in patients with pathology samples indicating cancer

| By month first sample taken |           |       |            |  |  |  |
|-----------------------------|-----------|-------|------------|--|--|--|
| Month                       | 2017-2019 | 2020/ | Percentage |  |  |  |
| wonth                       | average   | 2021  | change     |  |  |  |
| Dec-20                      | 293       | 325   | 11%        |  |  |  |
| Jan-21                      | 379       | 240   | -37%       |  |  |  |
| Feb-21                      | 305       | 270   | -11%       |  |  |  |
| Mar-21*                     | 181       | 124   | -32%       |  |  |  |
| * Up to 13-Mar-21 only      |           |       |            |  |  |  |

| By week first | sample taken |
|---------------|--------------|
|---------------|--------------|

|             |           |       | Five-v    | veek rollin | g total    | Aug-1  |
|-------------|-----------|-------|-----------|-------------|------------|--------|
| Week ending | 2017-2019 | 2020/ | 2017-2019 | 2020/       | Percentage | Sep-1  |
| week ending | average   | 2021  | average   | 2021        | change     | Oct-1  |
| 05-Dec-20   | 88        | 104   |           |             |            | Nov-1  |
| 12-Dec-20   | 83        | 68    |           |             |            | Dec-1  |
| 19-Dec-20   | 79        | 84    |           |             |            | Jan-2  |
| 26-Dec-20   | 30        | 66    |           |             |            | Feb-2  |
| 02-Jan-21   | 69        | 32    | 350       | 354         | 1%         | Mar-2  |
| 09-Jan-21   | 91        | 62    | 353       | 312         | -12%       | Apr-2  |
| 16-Jan-21   | 84        | 56    | 353       | 300         | -15%       | May-   |
| 23-Jan-21   | 88        | 55    | 362       | 271         | -25%       | Jun-2  |
| 30-Jan-21   | 82        | 65    | 414       | 270         | -35%       | Jul-20 |
| 06-Feb-21   | 86        | 76    | 431       | 314         | -27%       | Aug-2  |
| 13-Feb-21   | 68        | 65    | 408       | 317         | -22%       | Sep-2  |
| 20-Feb-21   | 75        | 62    | 399       | 323         | -19%       | Oct-2  |
| 27-Feb-21   | 80        | 64    | 391       | 332         | -15%       | Nov-2  |
| 06-Mar-21   | 78        | 76    | 387       | 343         | -11%       | Dec-2  |
| 13-Mar-21   | 73        | 52    | 373       | 319         | -14%       | Jan-2  |
|             |           |       |           |             |            | Feb-2  |

| Month/Year | Patients |
|------------|----------|
| Feb-19     | 329      |
| Mar-19     | 334      |
| Apr-19     | 349      |
| May-19     | 427      |
| Jun-19     | 330      |
| Jul-19     | 353      |
| Aug-19     | 319      |
| Sep-19     | 351      |
| Oct-19     | 427      |
| Nov-19     | 367      |
| Dec-19     | 302      |
| Jan-20     | 379      |
| Feb-20     | 357      |
| Mar-20     | 298      |
| Apr-20     | 190      |
| May-20     | 297      |
| Jun-20     | 328      |
| Jul-20     | 301      |
| Aug-20     | 282      |
| Sep-20     | 342      |
| Oct-20     | 306      |
| Nov-20     | 410      |
| Dec-20     | 325      |
| Jan-21     | 240      |
|            |          |