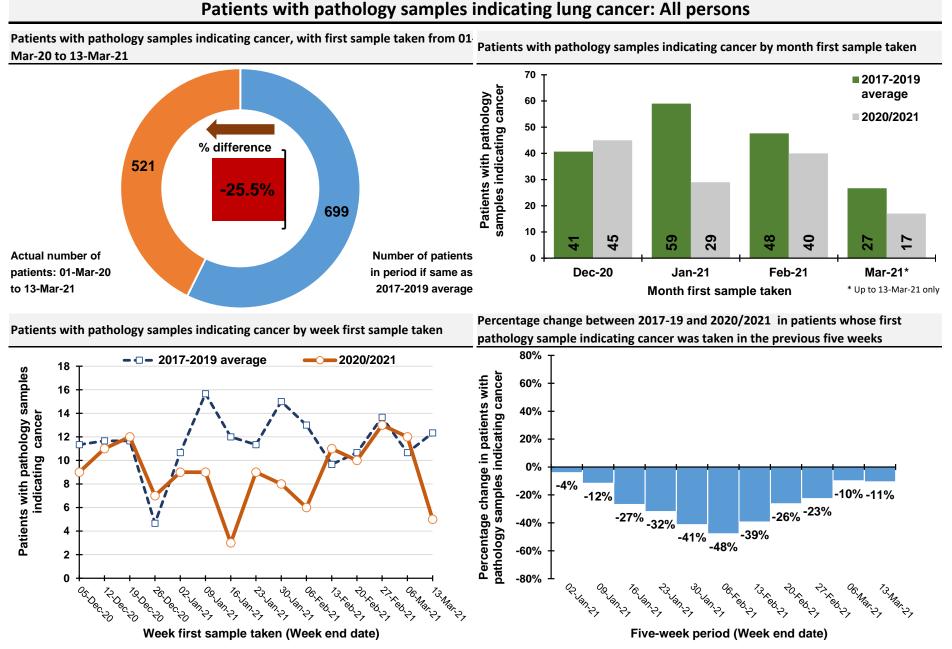

#### 7) Cancer type

Compared to the annual average in 2017-2019, the number of patients with a pathology sample indicating bowel cancer in the weeks ending 13-Feb-21 to 13-Mar-21 decreased by 6%, while those indicating lung cancer decreased by 11%, and those indicating prostate cancer decreased by 48%. Decreases of more than 20% occurred for gynaecological cancer, upper GI cancer, urinary cancer, melanoma and non-melanoma skin cancer. Increases were recorded for head & neck and haematological cancers.

Percentage change from 2017-2019 to 2020/2021 in the number of patients with pathology samples indicating cancer, and estimates of the number of "missed" patients in 2020/2021: Cancer type

|                            |                                        | Percentage change from 2017-2019 to 2020/2021 in the number of patients with pathology samples indicating cancer |                                                            |  |
|----------------------------|----------------------------------------|------------------------------------------------------------------------------------------------------------------|------------------------------------------------------------|--|
| Cancer type                | Weeks ending 13-Feb-21 to<br>13-Mar-21 | Weeks ending 07-Mar-20 to<br>13-Mar-21                                                                           | Estimated number of "missed" patients At the end of Feb-21 |  |
| All cancers (ex NMSC)      | -12%                                   | -14%                                                                                                             | 1,470                                                      |  |
| NMSC                       | -27%                                   | -31%                                                                                                             | 1,890                                                      |  |
| Bowel                      | -6%                                    | -14%                                                                                                             | 190                                                        |  |
| Lung                       | -11%                                   | -25%                                                                                                             | 210                                                        |  |
| Female breast              | -4%                                    | -9%                                                                                                              | 130                                                        |  |
| Prostate                   | -48%                                   | -17%                                                                                                             | 250                                                        |  |
| Gynaecological             | -22%                                   | -21%                                                                                                             | 150                                                        |  |
| Upper GI                   | -26%                                   | -20%                                                                                                             | 100                                                        |  |
| Head & Neck                | 22%                                    | -16%                                                                                                             | 70                                                         |  |
| Urinary                    | -39%                                   | -19%                                                                                                             | 80                                                         |  |
| Haematological             | 60%                                    | -3%                                                                                                              | 80                                                         |  |
| Melanoma                   | -31%                                   | -26%                                                                                                             | 200                                                        |  |
| Other cancer               | 11%                                    | -2%                                                                                                              | 60                                                         |  |
|                            |                                        |                                                                                                                  |                                                            |  |
| Screening age              |                                        |                                                                                                                  |                                                            |  |
| Bowel cancer (Ages 60-74)  | 8%                                     | -14%                                                                                                             | 130                                                        |  |
| Breast cancer (Ages 50-70) | 15%                                    | -3%                                                                                                              | 10                                                         |  |