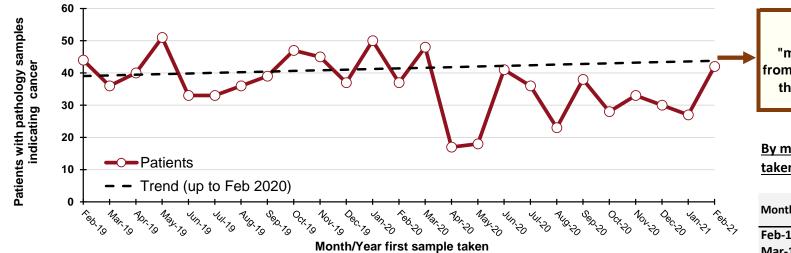

#### Patients with pathology samples indicating cancer (ex NMSC): All persons

1,470 "missed" patients from start of Mar-20 to the end of Feb-21

## By month and year first sample taken

| 1,00 00 2)<br>H (0,00 2) |             |            | Month/Year | Patients |
|--------------------------|-------------|------------|------------|----------|
| ુરુ સ્                   | 5 50 20     | 20 27 27   | Feb-19     | 675      |
|                          |             |            | Mar-19     | 678      |
|                          |             |            | Apr-19     | 701      |
|                          |             |            | May-19     | 831      |
|                          |             |            | Jun-19     | 676      |
|                          |             |            | Jul-19     | 756      |
| Five-w                   | veek rollin | g total    | Aug-19     | 696      |
| 7-2019                   | 2020/       | Percentage | Sep-19     | 743      |
| erage                    | 2021        | change     | Oct-19     | 855      |
|                          |             |            | Nov-19     | 744      |
|                          |             |            | Dec-19     | 641      |
|                          |             |            | Jan-20     | 784      |
|                          |             |            | Feb-20     | 726      |
| 744                      | 702         | -6%        | Mar-20     | 638      |
| 735                      | 643         | -12%       | Apr-20     | 394      |
| 729                      | 612         | -16%       | May-20     | 536      |
| 733                      | 586         | -20%       | Jun-20     | 669      |
| 342                      | 606         | -28%       | Jul-20     | 625      |
| 369                      | 693         | -20%       | Aug-20     | 624      |
| 333                      | 725         | -13%       | Sep-20     | 732      |
| 323                      | 713         | -13%       | Oct-20     | 683      |
| 306                      | 719         | -11%       | Nov-20     | 775      |
| 798                      | 713         | -11%       | Dec-20     | 657      |
| 776                      | 683         | -12%       | Jan-21     | 547      |
|                          |             |            | Feb-21     | 569      |
|                          |             |            |            |          |

DATA TABLES - Trend in patients with pathology samples indicating cancer

| Month                  | 2017-2019 | 2020/ | Percentage |  |  |
|------------------------|-----------|-------|------------|--|--|
| WOITCH                 | average   | 2021  | change     |  |  |
| Dec-20                 | 630       | 657   | 4%         |  |  |
| Jan-21                 | 761       | 547   | -28%       |  |  |
| Feb-21                 | 638       | 569   | -11%       |  |  |
| Mar-21*                | 370       | 261   | -30%       |  |  |
| * Up to 13-Mar-21 only |           |       |            |  |  |