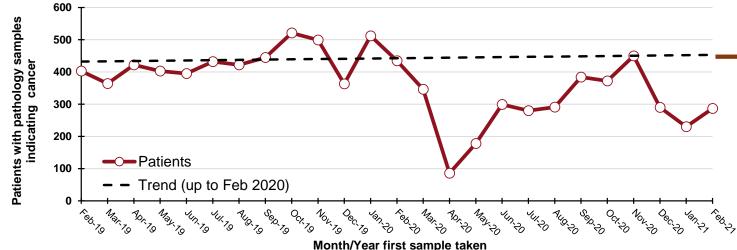

#### Patients with pathology samples indicating cancer (ex NMSC): Females

### By month and year first sample taken

| Oct. Nov. 20 |            | Month/Year | Patients |
|--------------|------------|------------|----------|
| 5 5          | 70 77 77   | Feb-19     | 346      |
|              |            | Mar-19     | 344      |
|              |            | Apr-19     | 352      |
|              |            | May-19     | 404      |
|              |            | Jun-19     | 346      |
|              |            | Jul-19     | 403      |
| eek rollin   | g total    | Aug-19     | 377      |
| 2020/        | Percentage | Sep-19     | 392      |
| 2021         | change     | Oct-19     | 428      |
|              |            | Nov-19     | 377      |
|              |            | Dec-19     | 339      |
|              |            | Jan-20     | 405      |
|              |            | Feb-20     | 369      |
| 348          | -12%       | Mar-20     | 340      |
| 331          | -13%       | Apr-20     | 204      |
| 312          | -17%       | May-20     | 239      |
| 315          | -15%       | Jun-20     | 341      |
| 336          | -22%       | Jul-20     | 324      |
| 379          | -13%       | Aug-20     | 342      |
| 408          | -4%        | Sep-20     | 390      |
| 390          | -8%        | Oct-20     | 377      |
| 387          | -7%        | Nov-20     | 365      |
| 370          | -10%       | Dec-20     | 332      |
| 364          | -10%       | Jan-21     | 307      |
|              |            | Feb-21     | 299      |

-10%

-28%

| By mont | By month first sample taken |               |                      |  |  |  |
|---------|-----------------------------|---------------|----------------------|--|--|--|
| Month   | 2017-2019<br>average        | 2020/<br>2021 | Percentage<br>change |  |  |  |
| Dec-20  | 337                         | 332           | -1%                  |  |  |  |
| Jan-21  | 382                         | 307           | -20%                 |  |  |  |

299

137

Feb-21333Mar-21\*189

\* Up to 13-Mar-21 only

#### By week first sample taken

|             |           |       | Five-v    | veek rollin | g total    |
|-------------|-----------|-------|-----------|-------------|------------|
| Week ending | 2017-2019 | 2020/ | 2017-2019 | 2020/       | Percentage |
| week enumg  | average   | 2021  | average   | 2021        | change     |
| 05-Dec-20   | 100       | 93    |           |             |            |
| 12-Dec-20   | 97        | 84    |           |             |            |
| 19-Dec-20   | 91        | 75    |           |             |            |
| 26-Dec-20   | 31        | 63    |           |             |            |
| 02-Jan-21   | 77        | 33    | 395       | 348         | -12%       |
| 09-Jan-21   | 87        | 76    | 382       | 331         | -13%       |
| 16-Jan-21   | 90        | 65    | 375       | 312         | -17%       |
| 23-Jan-21   | 86        | 78    | 371       | 315         | -15%       |
| 30-Jan-21   | 88        | 84    | 428       | 336         | -22%       |
| 06-Feb-21   | 87        | 76    | 438       | 379         | -13%       |
| 13-Feb-21   | 74        | 105   | 425       | 408         | -4%        |
| 20-Feb-21   | 89        | 47    | 424       | 390         | -8%        |
| 27-Feb-21   | 77        | 75    | 415       | 387         | -7%        |
| 06-Mar-21   | 84        | 67    | 411       | 370         | -10%       |
| 13-Mar-21   | 79        | 70    | 403       | 364         | -10%       |
| 13-Mar-21   | /9        | 70    | 403       | 364         | -10%       |