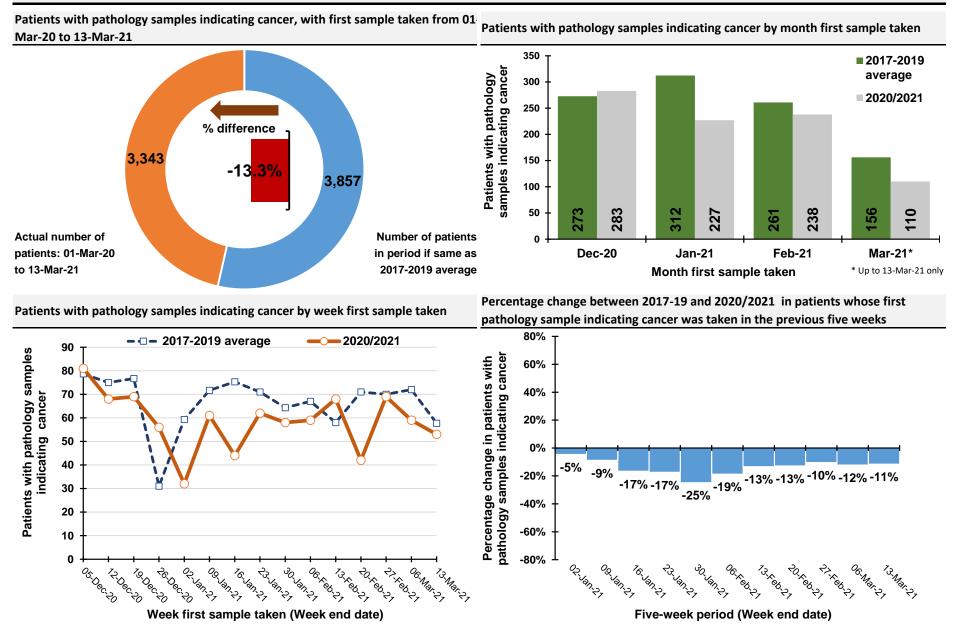

#### Patients with pathology samples indicating cancer (ex NMSC): Males

DATA TABLES - Trend in patients with pathology samples indicating cancer

| By month first sample taken |           |       |            |  |  |  |
|-----------------------------|-----------|-------|------------|--|--|--|
| Month                       | 2017-2019 | 2020/ | Percentage |  |  |  |
| wonth                       | average   | 2021  | change     |  |  |  |
| Dec-20                      | 293       | 325   | 11%        |  |  |  |
| Jan-21                      | 379       | 240   | -37%       |  |  |  |
| Feb-21                      | 305       | 270   | -11%       |  |  |  |
| Mar-21*                     | 181       | 124   | -32%       |  |  |  |
| * Up to 13-Mar-21 only      |           |       |            |  |  |  |

| By week first | sample taken |
|---------------|--------------|
|---------------|--------------|

|             |           |       | Five-v    | veek rollin | g total    | Aug-1  |
|-------------|-----------|-------|-----------|-------------|------------|--------|
| Week ending | 2017-2019 | 2020/ | 2017-2019 | 2020/       | Percentage | Sep-1  |
| week ending | average   | 2021  | average   | 2021        | change     | Oct-1  |
| 05-Dec-20   | 88        | 104   |           |             |            | Nov-1  |
| 12-Dec-20   | 83        | 68    |           |             |            | Dec-1  |
| 19-Dec-20   | 79        | 84    |           |             |            | Jan-2  |
| 26-Dec-20   | 30        | 66    |           |             |            | Feb-2  |
| 02-Jan-21   | 69        | 32    | 350       | 354         | 1%         | Mar-2  |
| 09-Jan-21   | 91        | 62    | 353       | 312         | -12%       | Apr-2  |
| 16-Jan-21   | 84        | 56    | 353       | 300         | -15%       | May-   |
| 23-Jan-21   | 88        | 55    | 362       | 271         | -25%       | Jun-2  |
| 30-Jan-21   | 82        | 65    | 414       | 270         | -35%       | Jul-20 |
| 06-Feb-21   | 86        | 76    | 431       | 314         | -27%       | Aug-2  |
| 13-Feb-21   | 68        | 65    | 408       | 317         | -22%       | Sep-2  |
| 20-Feb-21   | 75        | 62    | 399       | 323         | -19%       | Oct-2  |
| 27-Feb-21   | 80        | 64    | 391       | 332         | -15%       | Nov-2  |
| 06-Mar-21   | 78        | 76    | 387       | 343         | -11%       | Dec-2  |
| 13-Mar-21   | 73        | 52    | 373       | 319         | -14%       | Jan-2  |
|             |           |       |           |             |            | Feb-2  |

| Month/Year | Patients |
|------------|----------|
| Feb-19     | 329      |
| Mar-19     | 334      |
| Apr-19     | 349      |
| May-19     | 427      |
| Jun-19     | 330      |
| Jul-19     | 353      |
| Aug-19     | 319      |
| Sep-19     | 351      |
| Oct-19     | 427      |
| Nov-19     | 367      |
| Dec-19     | 302      |
| Jan-20     | 379      |
| Feb-20     | 357      |
| Mar-20     | 298      |
| Apr-20     | 190      |
| May-20     | 297      |
| Jun-20     | 328      |
| Jul-20     | 301      |
| Aug-20     | 282      |
| Sep-20     | 342      |
| Oct-20     | 306      |
| Nov-20     | 410      |
| Dec-20     | 325      |
| Jan-21     | 240      |
|            |          |

#### Patients with pathology samples indicating cancer (ex NMSC): Females