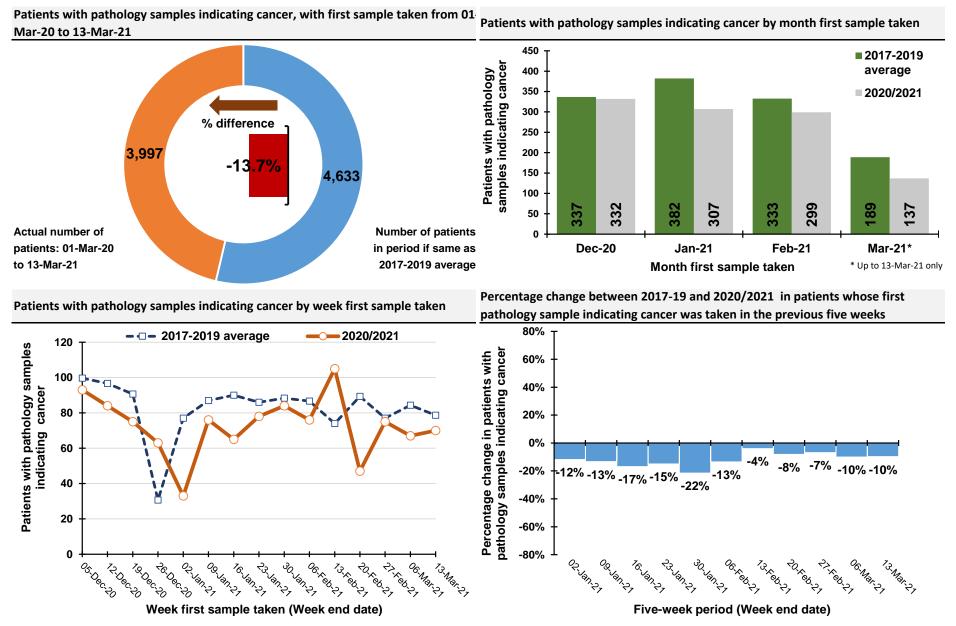

#### Trends in patients with pathology samples indicating cancer by week first sample taken

 From 01-Mar-20 to 13-Mar-21 the number of patients with a pathological sample indicating cancer was 14% lower than the average number for the same time period in 2017-2019.

#### 6) Patient demographics

There was a 12% reduction in the number of patients with a pathology sample indicating cancer in the weeks ending 13-Feb-21 to 13-Mar-21 compared to the average value in the equivalent weeks in 2017-2019. There was a 14% decrease among males and a 10% decrease among females. A decrease of 12% was recorded in the number of patients aged 0-69 years, while a decrease of 11% occurred in the number aged 70 and older. Reductions were greatest in Altnagelvin (61%), with decreases also apparent in Craigavon (14%) and Belfast (7%).

#### 7) Cancer type

Compared to the annual average in 2017-2019, the number of patients with a pathology sample indicating bowel cancer in the weeks ending 13-Feb-21 to 13-Mar-21 decreased by 6%, while those indicating lung cancer decreased by 11%, and those indicating prostate cancer decreased by 48%. Decreases of more than 20% occurred for gynaecological cancer, upper GI cancer, urinary cancer, melanoma and non-melanoma skin cancer. Increases were recorded for head & neck and haematological cancers.