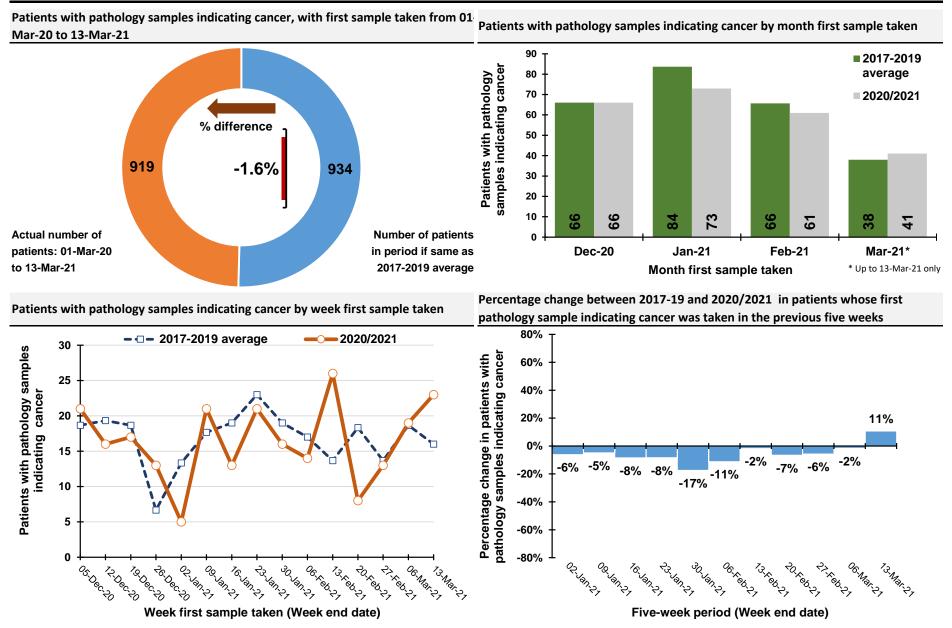

#### Trends in patients with pathology samples indicating cancer by week first sample taken

 From 01-Mar-20 to 13-Mar-21 the number of patients with a pathological sample indicating cancer was 14% lower than the average number for the same time period in 2017-2019.

5) Based upon the monthly trend in patients with pathology samples indicating cancer, there was an estimated shortfall of 1,470 patients during Mar-20 to Feb-21 compared to the expected number. Some of these "missing" patients may have a clinical only diagnosis (e.g. as a result of an emergency hospital admission).

#### 6) Patient demographics

There was a 12% reduction in the number of patients with a pathology sample indicating cancer in the weeks ending 13-Feb-21 to 13-Mar-21 compared to the average value in the equivalent weeks in 2017-2019. There was a 14% decrease among males and a 10% decrease among females. A decrease of 12% was recorded in the number of patients aged 0-69 years, while a decrease of 11% occurred in the number aged 70 and older. Reductions were greatest in Altnagelvin (61%), with decreases also apparent in Craigavon (14%) and Belfast (7%).

#### 7) Cancer type

Compared to the annual average in 2017-2019, the number of patients with a pathology sample indicating bowel cancer in the weeks ending 13-Feb-21 to 13-Mar-21 decreased by 6%, while those indicating lung cancer decreased by 11%, and those indicating prostate cancer decreased by 48%. Decreases of more than 20% occurred for gynaecological cancer, upper GI cancer, urinary cancer, melanoma and non-melanoma skin cancer. Increases were recorded for head & neck and haematological cancers.