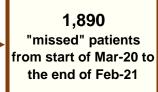

Percentage change from 2017-2019 to 2020/2021 in the number of patients with pathology samples indicating cancer, and estimates of the number of "missed" patients in 2020/2021: Cancer type

|                            |                                        | Percentage change from 2017-2019 to 2020/2021 in the number of patients with pathology samples indicating cancer |                                                            |  |
|----------------------------|----------------------------------------|------------------------------------------------------------------------------------------------------------------|------------------------------------------------------------|--|
| Cancer type                | Weeks ending 13-Feb-21 to<br>13-Mar-21 | Weeks ending 07-Mar-20 to<br>13-Mar-21                                                                           | Estimated number of "missed" patients At the end of Feb-21 |  |
| All cancers (ex NMSC)      | -12%                                   | -14%                                                                                                             | 1,470                                                      |  |
| NMSC                       | -27%                                   | -31%                                                                                                             | 1,890                                                      |  |
| Bowel                      | -6%                                    | -14%                                                                                                             | 190                                                        |  |
| Lung                       | -11%                                   | -25%                                                                                                             | 210                                                        |  |
| Female breast              | -4%                                    | -9%                                                                                                              | 130                                                        |  |
| Prostate                   | -48%                                   | -17%                                                                                                             | 250                                                        |  |
| Gynaecological             | -22%                                   | -21%                                                                                                             | 150                                                        |  |
| Upper GI                   | -26%                                   | -20%                                                                                                             | 100                                                        |  |
| Head & Neck                | 22%                                    | -16%                                                                                                             | 70                                                         |  |
| Urinary                    | -39%                                   | -19%                                                                                                             | 80                                                         |  |
| Haematological             | 60%                                    | -3%                                                                                                              | 80                                                         |  |
| Melanoma                   | -31%                                   | -26%                                                                                                             | 200                                                        |  |
| Other cancer               | 11%                                    | -2%                                                                                                              | 60                                                         |  |
|                            |                                        |                                                                                                                  |                                                            |  |
| Screening age              |                                        |                                                                                                                  |                                                            |  |
| Bowel cancer (Ages 60-74)  | 8%                                     | -14%                                                                                                             | 130                                                        |  |
| Breast cancer (Ages 50-70) | 15%                                    | -3%                                                                                                              | 10                                                         |  |