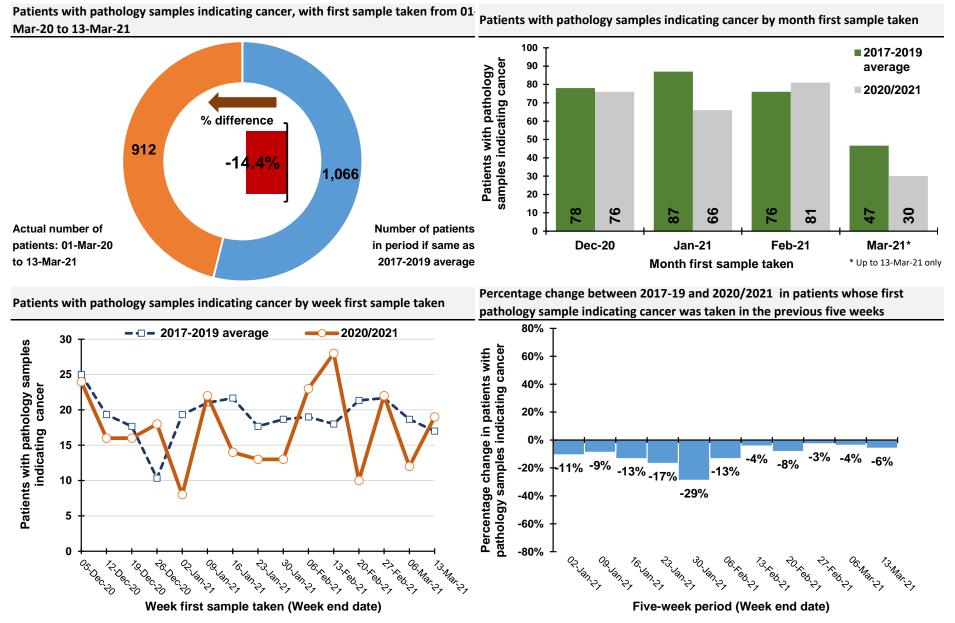

#### Patients with pathology samples indicating cancer (ex NMSC): All persons

1,470 "missed" patients from start of Mar-20 to the end of Feb-21

#### Trends in patients with pathology samples indicating cancer by week first sample taken

 From 01-Mar-20 to 13-Mar-21 the number of patients with a pathological sample indicating cancer was 14% lower than the average number for the same time period in 2017-2019.

5) Based upon the monthly trend in patients with pathology samples indicating cancer, there was an estimated shortfall of 1,470 patients during Mar-20 to Feb-21 compared to the expected number. Some of these "missing" patients may have a clinical only diagnosis (e.g. as a result of an emergency hospital admission).

## By month and year first sample taken

| 1,00 00 2)<br>H (0,00 2) |             |            | Month/Year | Patients |
|--------------------------|-------------|------------|------------|----------|
| ુરુ સ્                   | 5 50 20     | 20 27 27   | Feb-19     | 675      |
|                          |             |            | Mar-19     | 678      |
|                          |             |            | Apr-19     | 701      |
|                          |             |            | May-19     | 831      |
|                          |             |            | Jun-19     | 676      |
|                          |             |            | Jul-19     | 756      |
| Five-w                   | veek rollin | g total    | Aug-19     | 696      |
| 7-2019                   | 2020/       | Percentage | Sep-19     | 743      |
| erage                    | 2021        | change     | Oct-19     | 855      |
|                          |             |            | Nov-19     | 744      |
|                          |             |            | Dec-19     | 641      |
|                          |             |            | Jan-20     | 784      |
|                          |             |            | Feb-20     | 726      |
| 744                      | 702         | -6%        | Mar-20     | 638      |
| 735                      | 643         | -12%       | Apr-20     | 394      |
| 729                      | 612         | -16%       | May-20     | 536      |
| 733                      | 586         | -20%       | Jun-20     | 669      |
| 342                      | 606         | -28%       | Jul-20     | 625      |
| 369                      | 693         | -20%       | Aug-20     | 624      |
| 333                      | 725         | -13%       | Sep-20     | 732      |
| 323                      | 713         | -13%       | Oct-20     | 683      |
| 306                      | 719         | -11%       | Nov-20     | 775      |
| 798                      | 713         | -11%       | Dec-20     | 657      |
| 776                      | 683         | -12%       | Jan-21     | 547      |
|                          |             |            | Feb-21     | 569      |
|                          |             |            |            |          |

DATA TABLES - Trend in patients with pathology samples indicating cancer

| Month                  | 2017-2019 | 2020/ | Percentage |  |  |
|------------------------|-----------|-------|------------|--|--|
| WOITCH                 | average   | 2021  | change     |  |  |
| Dec-20                 | 630       | 657   | 4%         |  |  |
| Jan-21                 | 761       | 547   | -28%       |  |  |
| Feb-21                 | 638       | 569   | -11%       |  |  |
| Mar-21*                | 370       | 261   | -30%       |  |  |
| * Up to 13-Mar-21 only |           |       |            |  |  |

By month first sample taken

| R, | wook   | firct | comm | مار | taken |
|----|--------|-------|------|-----|-------|
| D  | / week | IIISU | samp | ne  | taken |

|             |           |       | Five-week rolling total |       |            |  |
|-------------|-----------|-------|-------------------------|-------|------------|--|
| Week ending | 2017-2019 | 2020/ | 2017-2019               | 2020/ | Percentage |  |
| week ending | average   | 2021  | average                 | 2021  | change     |  |
| 05-Dec-20   | 187       | 197   |                         |       |            |  |
| 12-Dec-20   | 180       | 152   |                         |       |            |  |
| 19-Dec-20   | 170       | 159   |                         |       |            |  |
| 26-Dec-20   | 61        | 129   |                         |       |            |  |
| 02-Jan-21   | 146       | 65    | 744                     | 702   | -6%        |  |
| 09-Jan-21   | 178       | 138   | 735                     | 643   | -12%       |  |
| 16-Jan-21   | 174       | 121   | 729                     | 612   | -16%       |  |
| 23-Jan-21   | 174       | 133   | 733                     | 586   | -20%       |  |
| 30-Jan-21   | 170       | 149   | 842                     | 606   | -28%       |  |
| 06-Feb-21   | 173       | 152   | 869                     | 693   | -20%       |  |
| 13-Feb-21   | 142       | 170   | 833                     | 725   | -13%       |  |
| 20-Feb-21   | 164       | 109   | 823                     | 713   | -13%       |  |
| 27-Feb-21   | 157       | 139   | 806                     | 719   | -11%       |  |
| 06-Mar-21   | 162       | 143   | 798                     | 713   | -11%       |  |
| 13-Mar-21   | 151       | 122   | 776                     | 683   | -12%       |  |
|             |           |       |                         |       |            |  |