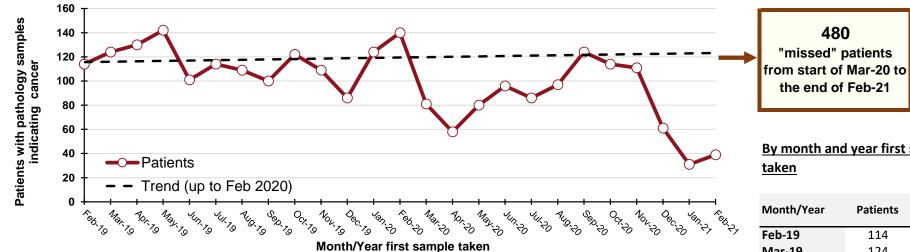

#### 6) Patient demographics

There was a 12% reduction in the number of patients with a pathology sample indicating cancer in the weeks ending 13-Feb-21 to 13-Mar-21 compared to the average value in the equivalent weeks in 2017-2019. There was a 14% decrease among males and a 10% decrease among females. A decrease of 12% was recorded in the number of patients aged 0-69 years, while a decrease of 11% occurred in the number aged 70 and older. Reductions were greatest in Altnagelvin (61%), with decreases also apparent in Craigavon (14%) and Belfast (7%).

Percentage change from 2017-2019 to 2020/2021 in the number of patients with pathology samples indicating cancer, and estimates of the number of "missed" patients in 2020/2021: Patient demographics

|                                       | Percentage change from 2017-2019 to 20 |                           |                                       |
|---------------------------------------|----------------------------------------|---------------------------|---------------------------------------|
| Patient demographics                  |                                        | s indicating cancer       | Estimated number of "missed" patients |
| · · · · · · · · · · · · · · · · · · · | Weeks ending 13-Feb-21 to              | Weeks ending 07-Mar-20 to | At the end of Feb-21                  |
|                                       | 13-Mar-21                              | 13-Mar-21                 |                                       |
| All persons                           | -12%                                   | -14%                      | 1,470                                 |
|                                       |                                        |                           |                                       |
| <u>Gender</u>                         |                                        |                           |                                       |
| Males                                 | -14%                                   | -15%                      | 730                                   |
| Females                               | -10%                                   | -14%                      | 740                                   |
|                                       |                                        |                           |                                       |
| Age                                   |                                        |                           |                                       |
| Ages 0-69                             | -12%                                   | -15%                      | 820                                   |
| Ages 70+                              | -11%                                   | -13%                      | 640                                   |
|                                       |                                        |                           |                                       |
| Pathology Lab                         |                                        |                           |                                       |
| Belfast                               | -7%                                    | -7%                       | 360                                   |
| Altnagelvin                           | -61%                                   | -29%                      | 480                                   |
| Antrim                                | 30%                                    | -9%                       | 110                                   |
| Craigavon                             | -14%                                   | -27%                      | 520                                   |