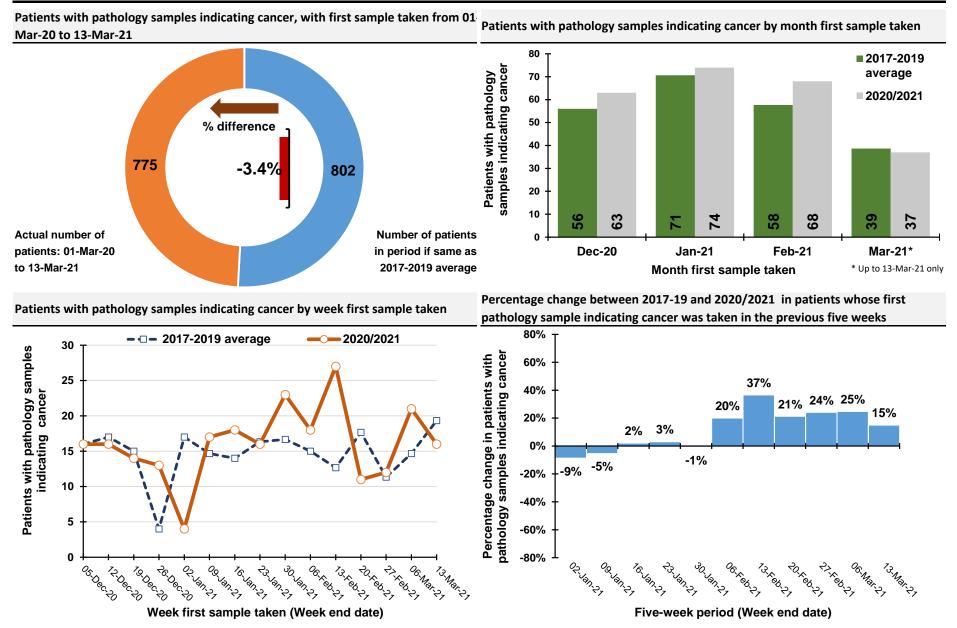

#### Patients with pathology samples indicating cancer (ex NMSC): Ages 0 to 69

820 "missed" patients from start of Mar-20 to the end of Feb-21

#### 6) Patient demographics

There was a 12% reduction in the number of patients with a pathology sample indicating cancer in the weeks ending 13-Feb-21 to 13-Mar-21 compared to the average value in the equivalent weeks in 2017-2019. There was a 14% decrease among males and a 10% decrease among females. A decrease of 12% was recorded in the number of patients aged 0-69 years, while a decrease of 11% occurred in the number aged 70 and older. Reductions were greatest in Altnagelvin (61%), with decreases also apparent in Craigavon (14%) and Belfast (7%).

Percentage change from 2017-2019 to 2020/2021 in the number of patients with pathology samples indicating cancer, and estimates of the number of "missed" patients in 2020/2021: Patient demographics

|                                       | Percentage change from 2017-2019 to 20 |                           |                                       |
|---------------------------------------|----------------------------------------|---------------------------|---------------------------------------|
| Patient demographics                  |                                        | s indicating cancer       | Estimated number of "missed" patients |
| · · · · · · · · · · · · · · · · · · · | Weeks ending 13-Feb-21 to              | Weeks ending 07-Mar-20 to | At the end of Feb-21                  |
|                                       | 13-Mar-21                              | 13-Mar-21                 |                                       |
| All persons                           | -12%                                   | -14%                      | 1,470                                 |
|                                       |                                        |                           |                                       |
| <u>Gender</u>                         |                                        |                           |                                       |
| Males                                 | -14%                                   | -15%                      | 730                                   |
| Females                               | -10%                                   | -14%                      | 740                                   |
|                                       |                                        |                           |                                       |
| Age                                   |                                        |                           |                                       |
| Ages 0-69                             | -12%                                   | -15%                      | 820                                   |
| Ages 70+                              | -11%                                   | -13%                      | 640                                   |
|                                       |                                        |                           |                                       |
| Pathology Lab                         |                                        |                           |                                       |
| Belfast                               | -7%                                    | -7%                       | 360                                   |
| Altnagelvin                           | -61%                                   | -29%                      | 480                                   |
| Antrim                                | 30%                                    | -9%                       | 110                                   |
| Craigavon                             | -14%                                   | -27%                      | 520                                   |