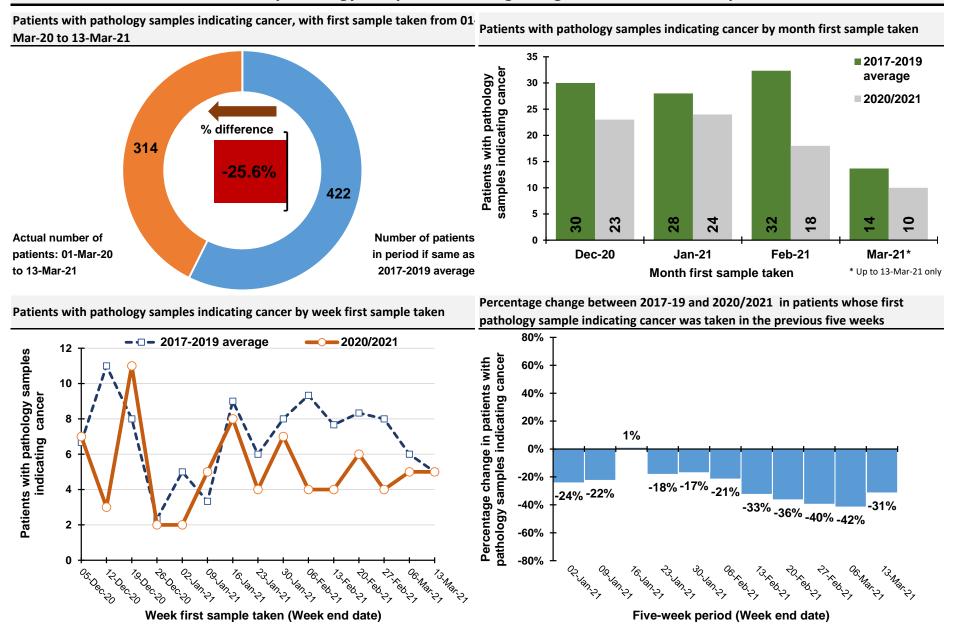

#### Patients with pathology samples indicating cancer (ex NMSC): Ages 0 to 69

820 "missed" patients from start of Mar-20 to the end of Feb-21