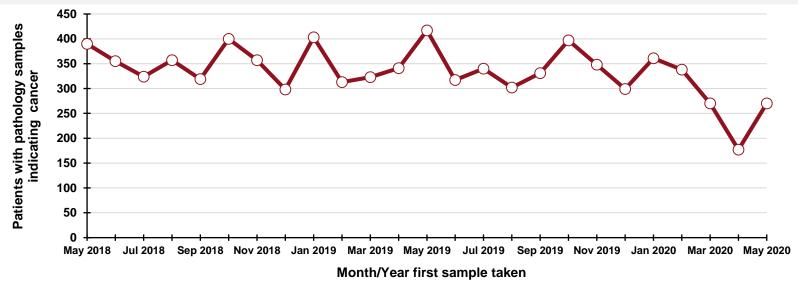

Five-week rolling total

| Month/Year | Number |
|------------|--------|
| May 2018   | 390    |
| Jun 2018   | 355    |
| Jul 2018   | 324    |
| Aug 2018   | 357    |
| Sep 2018   | 319    |
| Oct 2018   | 400    |
| Nov 2018   | 357    |
| Dec 2018   | 298    |
| Jan 2019   | 403    |
| Feb 2019   | 313    |
| Mar 2019   | 323    |
| Apr 2019   | 341    |
| May 2019   | 417    |
| Jun 2019   | 317    |
| Jul 2019   | 340    |
| Aug 2019   | 302    |
| Sep 2019   | 331    |
| Oct 2019   | 397    |
| Nov 2019   | 348    |
| Dec 2019   | 299    |
| Jan 2020   | 361    |
| Feb 2020   | 338    |
| Mar 2020   | 270    |
| Apr 2020   | 177    |
| May 2020   | 270    |
|            |        |