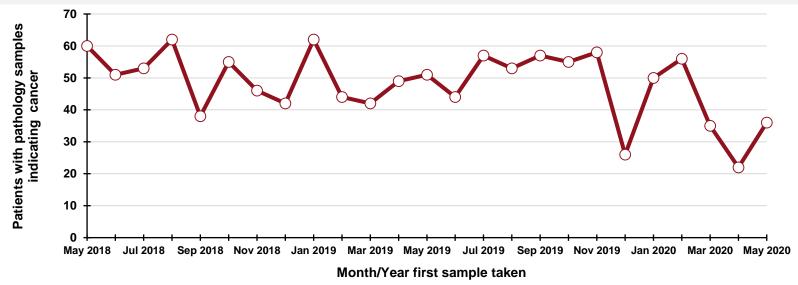

### Patients with pathology samples indicating cancer (ex NMSC): All persons

Patients with pathology samples indicating cancer, with first sample taken from 1 Mar 2020 to 13 Jun 2020

Patients with pathology samples indicating cancer by month first sample taken

Five-week rolling total

| Month/Year | Number |
|------------|--------|
| May 2018   | 807    |
| Jun 2018   | 733    |
| Jul 2018   | 697    |
| Aug 2018   | 756    |
| Sep 2018   | 682    |
| Oct 2018   | 822    |
| Nov 2018   | 717    |
| Dec 2018   | 633    |
| Jan 2019   | 795    |
| Feb 2019   | 654    |
| Mar 2019   | 663    |
| Apr 2019   | 680    |
| May 2019   | 804    |
| Jun 2019   | 655    |
| Jul 2019   | 733    |
| Aug 2019   | 670    |
| Sep 2019   | 714    |
| Oct 2019   | 813    |
| Nov 2019   | 715    |
| Dec 2019   | 630    |
| Jan 2020   | 751    |
| Feb 2020   | 686    |
| Mar 2020   | 584    |
| Apr 2020   | 354    |
| May 2020   | 495    |
|            |        |