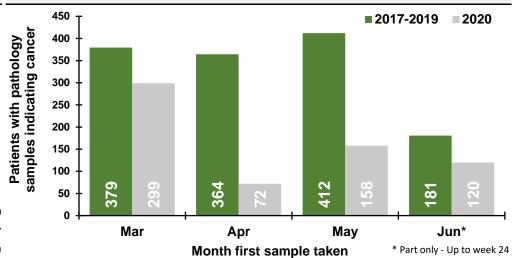

Patients with pathology samples indicating cancer by week first sample taken

DATA TABLES - Trend in patients with pathology samples indicating cancer

| Month | 2017-2019<br>average | 2020 | Percentage change |
|-------|----------------------|------|-------------------|
| Mar   | 718                  | 584  | -18.7%            |
| Apr   | 669                  | 354  | -47.1%            |
| May   | 775                  | 495  | -36.1%            |
| Jun*  | 320                  | 262  | -18.2%            |

<sup>\*</sup> Part only - Up to week 24