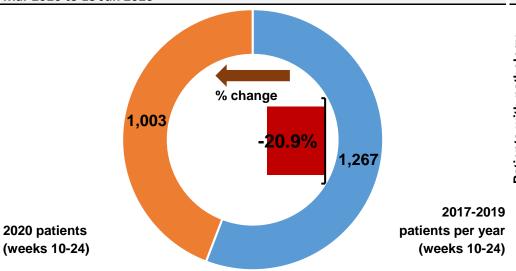

# <u>Percentage change in patients between 2017-2019 and 2020 with pathology samples indicating cancer first taken in weeks 20-24 of each year (10 May - 13 June in 2020)</u>

Compared to the annual average in 2017-2019 the number of patients with first pathology samples indicating cancer for the same time period in 2020 fell 20% overall, with a 14% decrease among males and a 26% decrease among females. The decrease was 16% among patients aged 0-69 years and 26% among those aged 70 and older. Reductions were greater in Craigavon (47%), Altnagelvin (38%) and Antrim (30%) laboratories than in Belfast (3%). The number of patients with their first pathology sample indicating lung cancer fell by 16%, bowel cancer by 14% and breast cancer by 35%.