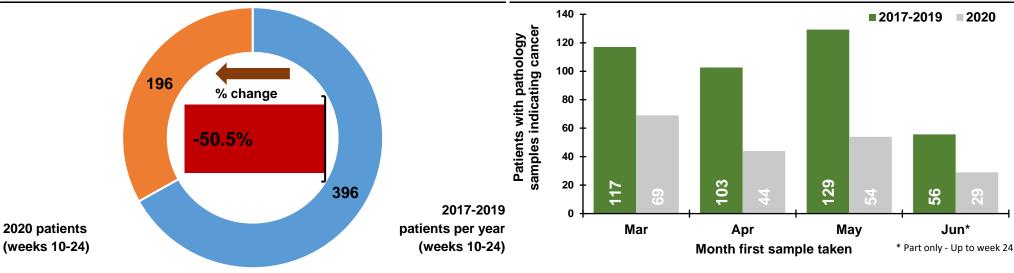

# <u>Percentage change in patients between 2017-2019 and 2020 with pathology samples indicating cancer first taken in weeks 20-24 of each year (10 May - 13 June in 2020)</u>

Compared to the annual average in 2017-2019 the number of patients with first pathology samples indicating cancer for the same time period in 2020 fell 20% overall, with a 14% decrease among males and a 26% decrease among females. The decrease was 16% among patients aged 0-69 years and 26% among those aged 70 and older. Reductions were greater in Craigavon (47%), Altnagelvin (38%) and Antrim (30%) laboratories than in Belfast (3%). The number of patients with their first pathology sample indicating lung cancer fell by 16%, bowel cancer by 14% and breast cancer by 35%.

Patients with pathology samples indicating cancer by week first sample taken

DATA TABLES - Trend in patients with pathology samples indicating cancer

| Month | 2017-2019<br>average | 2020 | Percentage change |
|-------|----------------------|------|-------------------|
| Mar   | 718                  | 584  | -18.7%            |
| Apr   | 669                  | 354  | -47.1%            |
| May   | 775                  | 495  | -36.1%            |
| Jun*  | 320                  | 262  | -18.2%            |