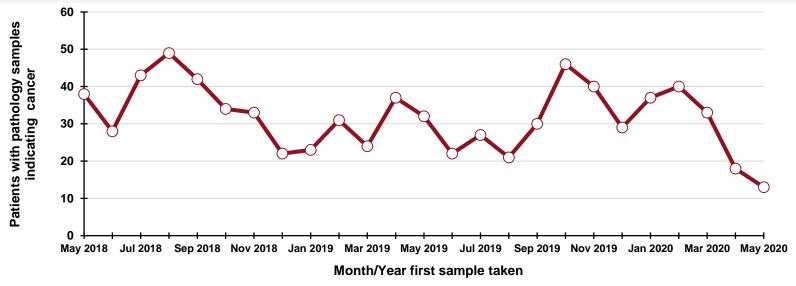

Five-week rolling total

| Month/Year | Number |
|------------|--------|
| May 2018   | 807    |
| Jun 2018   | 733    |
| Jul 2018   | 697    |
| Aug 2018   | 756    |
| Sep 2018   | 682    |
| Oct 2018   | 822    |
| Nov 2018   | 717    |
| Dec 2018   | 633    |
| Jan 2019   | 795    |
| Feb 2019   | 654    |
| Mar 2019   | 663    |
| Apr 2019   | 680    |
| May 2019   | 804    |
| Jun 2019   | 655    |
| Jul 2019   | 733    |
| Aug 2019   | 670    |
| Sep 2019   | 714    |
| Oct 2019   | 813    |
| Nov 2019   | 715    |
| Dec 2019   | 630    |
| Jan 2020   | 751    |
| Feb 2020   | 686    |
| Mar 2020   | 584    |
| Apr 2020   | 354    |
| May 2020   | 495    |
|            |        |