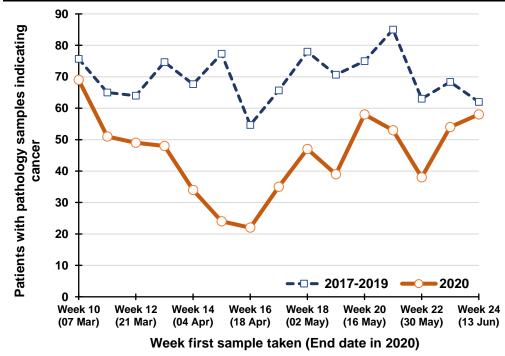

#### Trends in patients with pathology samples indicating cancer by week first sample taken

Week sample first taken (End date in 2020)

#### By week first sample taken

| Week number*     | 2017-2019 | 2020 | 2017-2019 | 2020 | Percentage |
|------------------|-----------|------|-----------|------|------------|
|                  | average   | 2020 | average   | 2020 | change     |
| Week 10 (07 Mar) | 170       | 165  |           |      |            |
| Week 11 (14 Mar) | 164       | 159  |           |      |            |
| Week 12 (21 Mar) | 152       | 106  |           |      |            |
| Week 13 (28 Mar) | 173       | 116  |           |      |            |
| Week 14 (04 Apr) | 159       | 82   | 819       | 628  | -23.3%     |
| Week 15 (11 Apr) | 178       | 78   | 827       | 541  | -34.6%     |
| Week 16 (18 Apr) | 135       | 53   | 798       | 435  | -45.5%     |
| Week 17 (25 Apr) | 158       | 92   | 804       | 421  | -47.6%     |
| Week 18 (02 May) | 174       | 108  | 804       | 413  | -48.7%     |
| Week 19 (09 May) | 163       | 102  | 808       | 433  | -46.4%     |
| Week 20 (16 May) | 173       | 122  | 803       | 477  | -40.6%     |
| Week 21 (23 May) | 186       | 137  | 854       | 561  | -34.3%     |
| Week 22 (30 May) | 154       | 112  | 849       | 581  | -31.6%     |
| Week 23 (06 Jun) | 152       | 126  | 827       | 599  | -27.6%     |
| Week 24 (13 Jun) | 133       | 137  | 797       | 634  | -20.4%     |
| *5               |           |      |           |      |            |