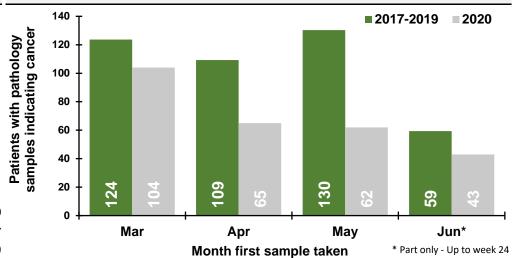

### Patients with pathology samples indicating cancer (ex NMSC): All persons

Patients with pathology samples indicating cancer, with first sample taken from 1 Mar 2020 to 13 Jun 2020

Patients with pathology samples indicating cancer by month first sample taken

Patients with pathology samples indicating cancer by week first sample taken

DATA TABLES - Trend in patients with pathology samples indicating cancer

| Month | 2017-2019<br>average | 2020 | Percentage change |
|-------|----------------------|------|-------------------|
| Mar   | 718                  | 584  | -18.7%            |
| Apr   | 669                  | 354  | -47.1%            |
| May   | 775                  | 495  | -36.1%            |
| Jun*  | 320                  | 262  | -18.2%            |

<sup>\*</sup> Part only - Up to week 24