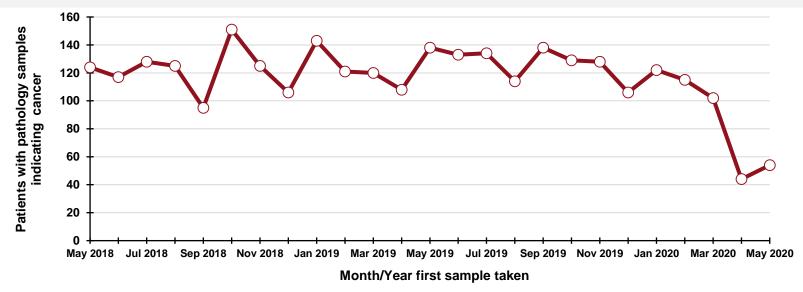

Five-week rolling total

| Month/Year | Number |
|------------|--------|
| May 2018   | 807    |
| Jun 2018   | 733    |
| Jul 2018   | 697    |
| Aug 2018   | 756    |
| Sep 2018   | 682    |
| Oct 2018   | 822    |
| Nov 2018   | 717    |
| Dec 2018   | 633    |
| Jan 2019   | 795    |
| Feb 2019   | 654    |
| Mar 2019   | 663    |
| Apr 2019   | 680    |
| May 2019   | 804    |
| Jun 2019   | 655    |
| Jul 2019   | 733    |
| Aug 2019   | 670    |
| Sep 2019   | 714    |
| Oct 2019   | 813    |
| Nov 2019   | 715    |
| Dec 2019   | 630    |
| Jan 2020   | 751    |
| Feb 2020   | 686    |
| Mar 2020   | 584    |
| Apr 2020   | 354    |
| May 2020   | 495    |
|            |        |