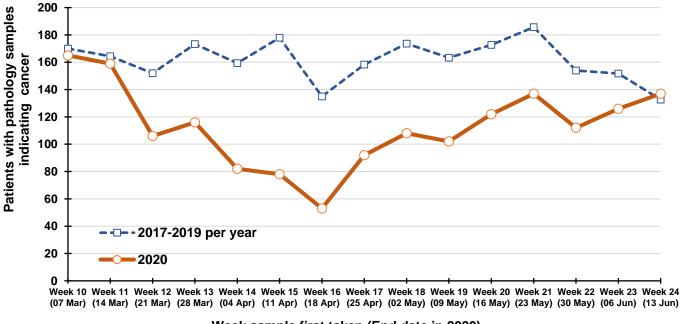

#### Trends in patients with pathology samples indicating cancer by week first sample taken

Week sample first taken (End date in 2020)

#### By week first sample taken

| Week number*     | 2017-2019 | 2020 | 2017-2019 | 2020 | Percentage |
|------------------|-----------|------|-----------|------|------------|
|                  | average   | 2020 | average   | 2020 | change     |
| Week 10 (07 Mar) | 170       | 165  |           |      |            |
| Week 11 (14 Mar) | 164       | 159  |           |      |            |
| Week 12 (21 Mar) | 152       | 106  |           |      |            |
| Week 13 (28 Mar) | 173       | 116  |           |      |            |
| Week 14 (04 Apr) | 159       | 82   | 819       | 628  | -23.3%     |
| Week 15 (11 Apr) | 178       | 78   | 827       | 541  | -34.6%     |
| Week 16 (18 Apr) | 135       | 53   | 798       | 435  | -45.5%     |
| Week 17 (25 Apr) | 158       | 92   | 804       | 421  | -47.6%     |
| Week 18 (02 May) | 174       | 108  | 804       | 413  | -48.7%     |
| Week 19 (09 May) | 163       | 102  | 808       | 433  | -46.4%     |
| Week 20 (16 May) | 173       | 122  | 803       | 477  | -40.6%     |
| Week 21 (23 May) | 186       | 137  | 854       | 561  | -34.3%     |
| Week 22 (30 May) | 154       | 112  | 849       | 581  | -31.6%     |
| Week 23 (06 Jun) | 152       | 126  | 827       | 599  | -27.6%     |
| Week 24 (13 Jun) | 133       | 137  | 797       | 634  | -20.4%     |
| *5               |           |      |           |      |            |