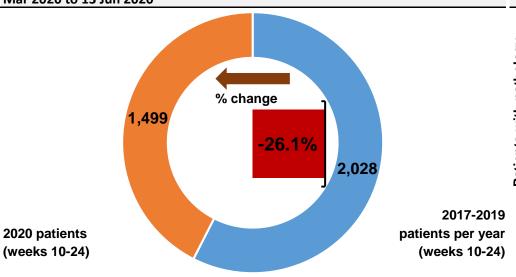

# <u>Percentage change in patients between 2017-2019 and 2020 with pathology samples indicating cancer first taken in weeks 20-24 of each year (10 May - 13 June in 2020)</u>

Compared to the annual average in 2017-2019 the number of patients with first pathology samples indicating cancer for the same time period in 2020 fell 20% overall, with a 14% decrease among males and a 26% decrease among females. The decrease was 16% among patients aged 0-69 years and 26% among those aged 70 and older. Reductions were greater in Craigavon (47%), Altnagelvin (38%) and Antrim (30%) laboratories than in Belfast (3%). The number of patients with their first pathology sample indicating lung cancer fell by 16%, bowel cancer by 14% and breast cancer by 35%.