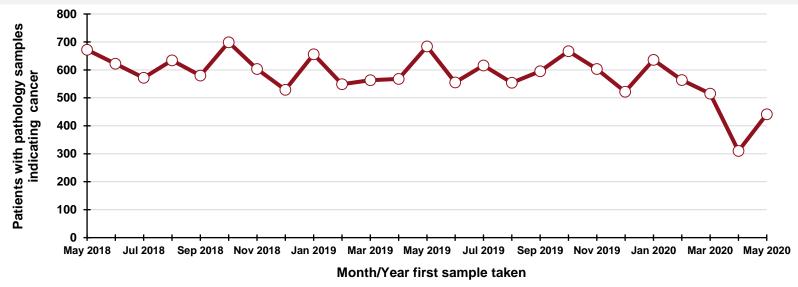

### Patients with pathology samples indicating cancer (ex NMSC): All persons

Patients with pathology samples indicating cancer, with first sample taken from 1 Mar 2020 to 13 Jun 2020

Patients with pathology samples indicating cancer by month first sample taken

Five-week rolling total

| Month/Year | Number |
|------------|--------|
| May 2018   | 807    |
| Jun 2018   | 733    |
| Jul 2018   | 697    |
| Aug 2018   | 756    |
| Sep 2018   | 682    |
| Oct 2018   | 822    |
| Nov 2018   | 717    |
| Dec 2018   | 633    |
| Jan 2019   | 795    |
| Feb 2019   | 654    |
| Mar 2019   | 663    |
| Apr 2019   | 680    |
| May 2019   | 804    |
| Jun 2019   | 655    |
| Jul 2019   | 733    |
| Aug 2019   | 670    |
| Sep 2019   | 714    |
| Oct 2019   | 813    |
| Nov 2019   | 715    |
| Dec 2019   | 630    |
| Jan 2020   | 751    |
| Feb 2020   | 686    |
| Mar 2020   | 584    |
| Apr 2020   | 354    |
| May 2020   | 495    |
|            |        |