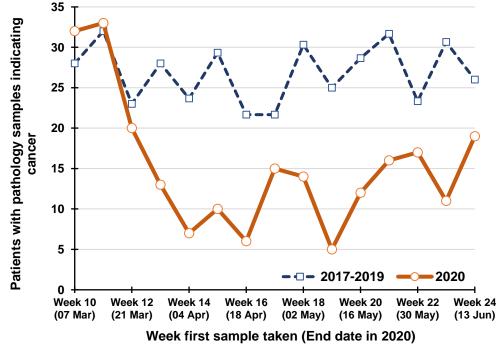

#### Trends in patients with pathology samples indicating cancer by week first sample taken

Week sample first taken (End date in 2020)

#### By week first sample taken

| Week number*     | 2017-2019 | 2020 | 2017-2019 | 2020 | Percentage |
|------------------|-----------|------|-----------|------|------------|
|                  | average   | 2020 | average   | 2020 | change     |
| Week 10 (07 Mar) | 170       | 165  |           |      |            |
| Week 11 (14 Mar) | 164       | 159  |           |      |            |
| Week 12 (21 Mar) | 152       | 106  |           |      |            |
| Week 13 (28 Mar) | 173       | 116  |           |      |            |
| Week 14 (04 Apr) | 159       | 82   | 819       | 628  | -23.3%     |
| Week 15 (11 Apr) | 178       | 78   | 827       | 541  | -34.6%     |
| Week 16 (18 Apr) | 135       | 53   | 798       | 435  | -45.5%     |
| Week 17 (25 Apr) | 158       | 92   | 804       | 421  | -47.6%     |
| Week 18 (02 May) | 174       | 108  | 804       | 413  | -48.7%     |
| Week 19 (09 May) | 163       | 102  | 808       | 433  | -46.4%     |
| Week 20 (16 May) | 173       | 122  | 803       | 477  | -40.6%     |
| Week 21 (23 May) | 186       | 137  | 854       | 561  | -34.3%     |
| Week 22 (30 May) | 154       | 112  | 849       | 581  | -31.6%     |
| Week 23 (06 Jun) | 152       | 126  | 827       | 599  | -27.6%     |
| Week 24 (13 Jun) | 133       | 137  | 797       | 634  | -20.4%     |
| *5               |           |      |           |      |            |