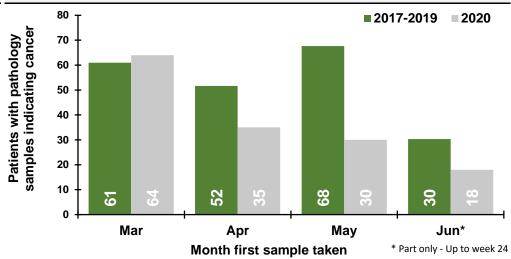

### Patients with pathology samples indicating cancer (ex NMSC): All persons

Patients with pathology samples indicating cancer, with first sample taken from 1 Mar 2020 to 13 Jun 2020

Patients with pathology samples indicating cancer by month first sample taken

Patients with pathology samples indicating cancer by week first sample taken

DATA TABLES - Trend in patients with pathology samples indicating cancer

| Month | 2017-2019<br>average | 2020 | Percentage change |
|-------|----------------------|------|-------------------|
| Mar   | 718                  | 584  | -18.7%            |
| Apr   | 669                  | 354  | -47.1%            |
| May   | 775                  | 495  | -36.1%            |
| Jun*  | 320                  | 262  | -18.2%            |

<sup>\*</sup> Part only - Up to week 24