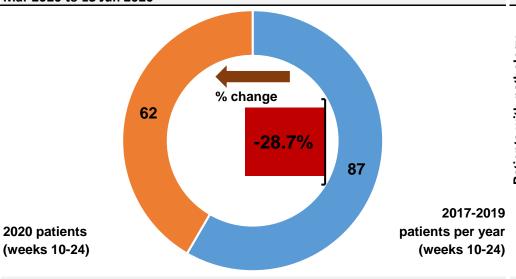

#### **Summary**

This summary provides an overview of recent trends in the number of patients with pathology samples indicating cancer (excluding non-melanoma skin cancer, NMSC) whose first sample was taken from 1st January 2020 to the week ending 13th June 2020 in Northern Ireland. These trends are contrasted with the annual average number of patients with pathology samples indicating cancer (ex NMSC) during 2017-2019 in order to provide an indication of the potential impact of the Covid-19 lockdown on diagnostic cancer services. Data are sourced from the four NHS pathology laboratories in Northern Ireland (Belfast, Altnagelvin, Antrim, Craigavon), which are usually provided to the NI Cancer Registry on a monthly basis.

# <u>Percentage change in patients between 2017-2019 and 2020 with pathology samples indicating cancer first taken in weeks 20-24 of each year (10 May - 13 June in 2020)</u>

Compared to the annual average in 2017-2019 the number of patients with first pathology samples indicating cancer for the same time period in 2020 fell 20% overall, with a 14% decrease among males and a 26% decrease among females. The decrease was 16% among patients aged 0-69 years and 26% among those aged 70 and older. Reductions were greater in Craigavon (47%), Altnagelvin (38%) and Antrim (30%) laboratories than in Belfast (3%). The number of patients with their first pathology sample indicating lung cancer fell by 16%, bowel cancer by 14% and breast cancer by 35%.