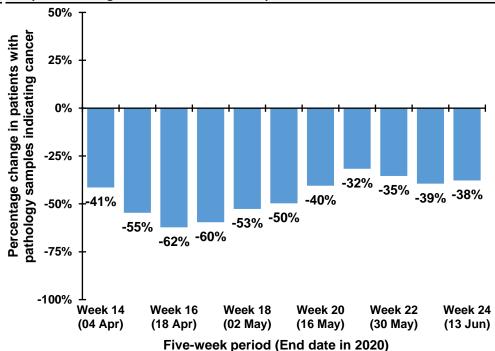

#### By week first sample taken

| Week number*     | 2017-2019 | 2020 | 2017-2019 | 2020 | Percentage |
|------------------|-----------|------|-----------|------|------------|
| week number      | average   | 2020 | average   | 2020 | change     |
| Week 10 (07 Mar) | 27        | 24   |           |      | _          |
| Week 11 (14 Mar) | 27        | 19   |           |      |            |
| Week 12 (21 Mar) | 27        | 18   |           |      |            |
| Week 13 (28 Mar) | 30        | 10   |           |      |            |
| Week 14 (04 Apr) | 28        | 10   | 138       | 81   | -41.4%     |
| Week 15 (11 Apr) | 30        | 7    | 141       | 64   | -54.6%     |
| Week 16 (18 Apr) | 23        | 7    | 138       | 52   | -62.2%     |
| Week 17 (25 Apr) | 23        | 20   | 134       | 54   | -59.6%     |
| Week 18 (02 May) | 27        | 18   | 131       | 62   | -52.7%     |
| Week 19 (09 May) | 24        | 12   | 127       | 64   | -49.7%     |
| Week 20 (16 May) | 29        | 18   | 126       | 75   | -40.5%     |
| Week 21 (23 May) | 32        | 24   | 135       | 92   | -31.7%     |
| Week 22 (30 May) | 28        | 18   | 139       | 90   | -35.4%     |
| Week 23 (06 Jun) | 31        | 15   | 144       | 87   | -39.4%     |
| Week 24 (13 Jun) | 22        | 13   | 141       | 88   | -37.7%     |
|                  |           |      |           |      |            |