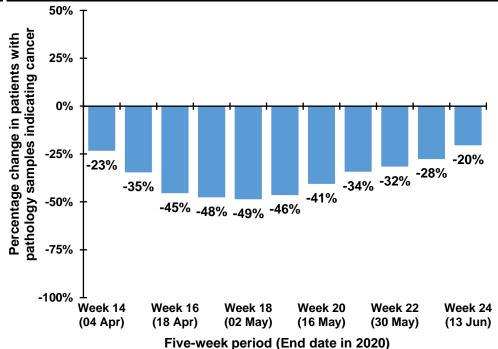

Percentage change between 2017-19 and 2020 in patients whose first pathology sample indicating cancer was taken in the previous five weeks

DATA TABLES - Trend in patients with pathology samples indicating cancer

#### By week first sample taken

| Week number*     | 2017-2019 | 2020 | 2017-2019 | 2020 | Percentage |
|------------------|-----------|------|-----------|------|------------|
|                  | average   | 2020 | average   | 2020 | change     |
| Week 10 (07 Mar) | 170       | 165  |           |      |            |
| Week 11 (14 Mar) | 164       | 159  |           |      |            |
| Week 12 (21 Mar) | 152       | 106  |           |      |            |
| Week 13 (28 Mar) | 173       | 116  |           |      |            |
| Week 14 (04 Apr) | 159       | 82   | 819       | 628  | -23.3%     |
| Week 15 (11 Apr) | 178       | 78   | 827       | 541  | -34.6%     |
| Week 16 (18 Apr) | 135       | 53   | 798       | 435  | -45.5%     |
| Week 17 (25 Apr) | 158       | 92   | 804       | 421  | -47.6%     |
| Week 18 (02 May) | 174       | 108  | 804       | 413  | -48.7%     |
| Week 19 (09 May) | 163       | 102  | 808       | 433  | -46.4%     |
| Week 20 (16 May) | 173       | 122  | 803       | 477  | -40.6%     |
| Week 21 (23 May) | 186       | 137  | 854       | 561  | -34.3%     |
| Week 22 (30 May) | 154       | 112  | 849       | 581  | -31.6%     |
| Week 23 (06 Jun) | 152       | 126  | 827       | 599  | -27.6%     |
| Week 24 (13 Jun) | 133       | 137  | 797       | 634  | -20.4%     |
| *5               |           |      |           |      |            |