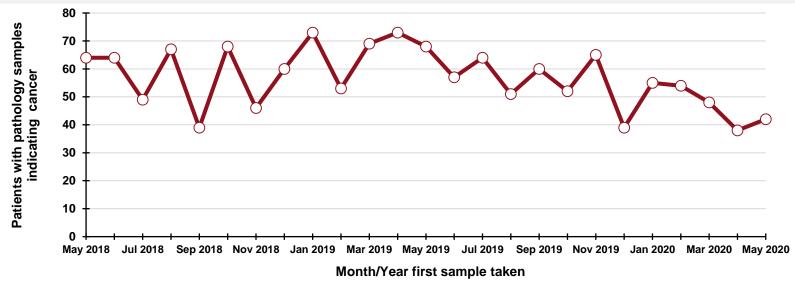

Five-week rolling total

| Month/Year | Number |
|------------|--------|
| May 2018   | 807    |
| Jun 2018   | 733    |
| Jul 2018   | 697    |
| Aug 2018   | 756    |
| Sep 2018   | 682    |
| Oct 2018   | 822    |
| Nov 2018   | 717    |
| Dec 2018   | 633    |
| Jan 2019   | 795    |
| Feb 2019   | 654    |
| Mar 2019   | 663    |
| Apr 2019   | 680    |
| May 2019   | 804    |
| Jun 2019   | 655    |
| Jul 2019   | 733    |
| Aug 2019   | 670    |
| Sep 2019   | 714    |
| Oct 2019   | 813    |
| Nov 2019   | 715    |
| Dec 2019   | 630    |
| Jan 2020   | 751    |
| Feb 2020   | 686    |
| Mar 2020   | 584    |
| Apr 2020   | 354    |
| May 2020   | 495    |
|            |        |