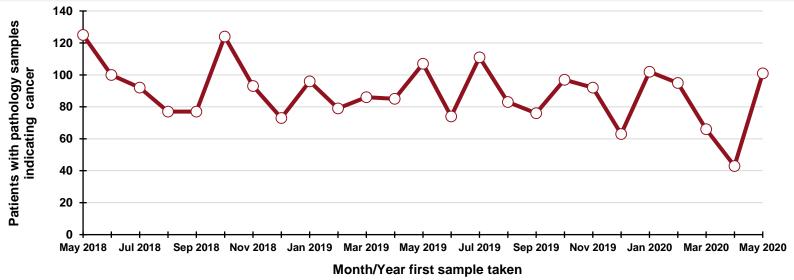

Five-week rolling total

| Month/Year | Number |
|------------|--------|
| May 2018   | 807    |
| Jun 2018   | 733    |
| Jul 2018   | 697    |
| Aug 2018   | 756    |
| Sep 2018   | 682    |
| Oct 2018   | 822    |
| Nov 2018   | 717    |
| Dec 2018   | 633    |
| Jan 2019   | 795    |
| Feb 2019   | 654    |
| Mar 2019   | 663    |
| Apr 2019   | 680    |
| May 2019   | 804    |
| Jun 2019   | 655    |
| Jul 2019   | 733    |
| Aug 2019   | 670    |
| Sep 2019   | 714    |
| Oct 2019   | 813    |
| Nov 2019   | 715    |
| Dec 2019   | 630    |
| Jan 2020   | 751    |
| Feb 2020   | 686    |
| Mar 2020   | 584    |
| Apr 2020   | 354    |
| May 2020   | 495    |
|            |        |