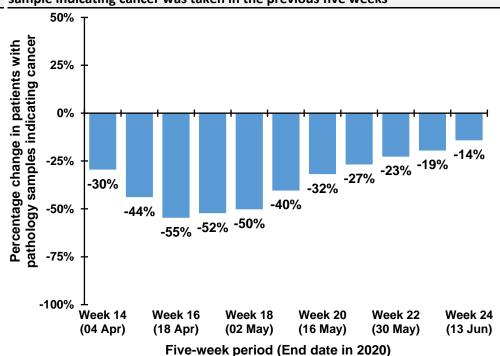

### By week first sample taken

| Week number*     | 2017-2019 | 2020 | 2017-2019 | 2020 | Percentage |
|------------------|-----------|------|-----------|------|------------|
|                  | average   | 2020 | average   | 2020 | change     |
| Week 10 (07 Mar) | 82        | 89   |           |      |            |
| Week 11 (14 Mar) | 79        | 81   |           |      |            |
| Week 12 (21 Mar) | 77        | 41   |           |      |            |
| Week 13 (28 Mar) | 85        | 51   |           |      |            |
| Week 14 (04 Apr) | 77        | 20   | 400       | 282  | -29.5%     |
| Week 15 (11 Apr) | 94        | 38   | 412       | 231  | -43.9%     |
| Week 16 (18 Apr) | 62        | 29   | 394       | 179  | -54.6%     |
| Week 17 (25 Apr) | 76        | 50   | 394       | 188  | -52.2%     |
| Week 18 (02 May) | 86        | 60   | 395       | 197  | -50.2%     |
| Week 19 (09 May) | 79        | 60   | 398       | 237  | -40.4%     |
| Week 20 (16 May) | 86        | 67   | 390       | 266  | -31.9%     |
| Week 21 (23 May) | 88        | 68   | 417       | 305  | -26.8%     |
| Week 22 (30 May) | 70        | 62   | 410       | 317  | -22.7%     |
| Week 23 (06 Jun) | 71        | 61   | 395       | 318  | -19.5%     |
| Week 24 (13 Jun) | 62        | 66   | 378       | 324  | -14.2%     |
| **               |           |      |           |      |            |