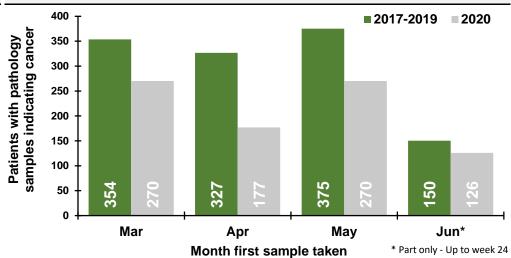

### Patients with pathology samples indicating cancer (ex NMSC): Males

Patients with pathology samples indicating cancer, with first sample taken from 1 Mar 2020 to 13 Jun 2020

Patients with pathology samples indicating cancer by month first sample taken

Patients with pathology samples indicating cancer by week first sample taken

DATA TABLES - Trend in patients with pathology samples indicating cancer

| Month | 2017-2019<br>average | 2020 | Percentage change |
|-------|----------------------|------|-------------------|
| Mar   | 354                  | 270  | -23.7%            |
| Apr   | 327                  | 177  | -45.8%            |
| May   | 375                  | 270  | -28.1%            |
| Jun*  | 150                  | 126  | -16.2%            |
|       |                      |      |                   |

<sup>\*</sup> Part only - Up to week 24