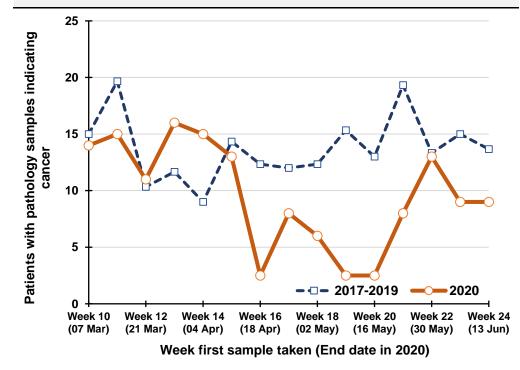

#### Trends in patients with pathology samples indicating cancer by week first sample taken

Week sample first taken (End date in 2020)

#### By week first sample taken

| Week number*     | 2017-2019 | 2020 | 2017-2019 | 2020 | Percentage |
|------------------|-----------|------|-----------|------|------------|
|                  | average   | 2020 | average   | 2020 | change     |
| Week 10 (07 Mar) | 170       | 165  |           |      |            |
| Week 11 (14 Mar) | 164       | 159  |           |      |            |
| Week 12 (21 Mar) | 152       | 106  |           |      |            |
| Week 13 (28 Mar) | 173       | 116  |           |      |            |
| Week 14 (04 Apr) | 159       | 82   | 819       | 628  | -23.3%     |
| Week 15 (11 Apr) | 178       | 78   | 827       | 541  | -34.6%     |
| Week 16 (18 Apr) | 135       | 53   | 798       | 435  | -45.5%     |
| Week 17 (25 Apr) | 158       | 92   | 804       | 421  | -47.6%     |
| Week 18 (02 May) | 174       | 108  | 804       | 413  | -48.7%     |
| Week 19 (09 May) | 163       | 102  | 808       | 433  | -46.4%     |
| Week 20 (16 May) | 173       | 122  | 803       | 477  | -40.6%     |
| Week 21 (23 May) | 186       | 137  | 854       | 561  | -34.3%     |
| Week 22 (30 May) | 154       | 112  | 849       | 581  | -31.6%     |
| Week 23 (06 Jun) | 152       | 126  | 827       | 599  | -27.6%     |
| Week 24 (13 Jun) | 133       | 137  | 797       | 634  | -20.4%     |
| *5               |           |      |           |      |            |