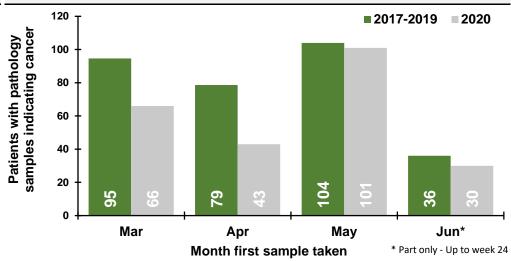

### Patients with pathology samples indicating cancer (ex NMSC): All persons

Patients with pathology samples indicating cancer, with first sample taken from 1 Mar 2020 to 13 Jun 2020

Patients with pathology samples indicating cancer by month first sample taken

Patients with pathology samples indicating cancer by week first sample taken

DATA TABLES - Trend in patients with pathology samples indicating cancer

| Month | 2017-2019<br>average | 2020 | Percentage change |
|-------|----------------------|------|-------------------|
| Mar   | 718                  | 584  | -18.7%            |
| Apr   | 669                  | 354  | -47.1%            |
| May   | 775                  | 495  | -36.1%            |
| Jun*  | 320                  | 262  | -18.2%            |

<sup>\*</sup> Part only - Up to week 24