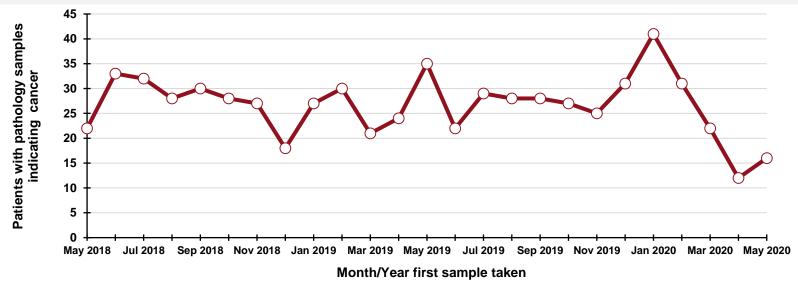

### Patients with pathology samples indicating cancer (ex NMSC): All persons

Patients with pathology samples indicating cancer, with first sample taken from 1 Mar 2020 to 13 Jun 2020

Patients with pathology samples indicating cancer by month first sample taken

Patients with pathology samples indicating cancer by week first sample taken

DATA TABLES - Trend in patients with pathology samples indicating cancer

| Month | 2017-2019<br>average | 2020 | Percentage change |
|-------|----------------------|------|-------------------|
| Mar   | 718                  | 584  | -18.7%            |
| Apr   | 669                  | 354  | -47.1%            |
| May   | 775                  | 495  | -36.1%            |
| Jun*  | 320                  | 262  | -18.2%            |