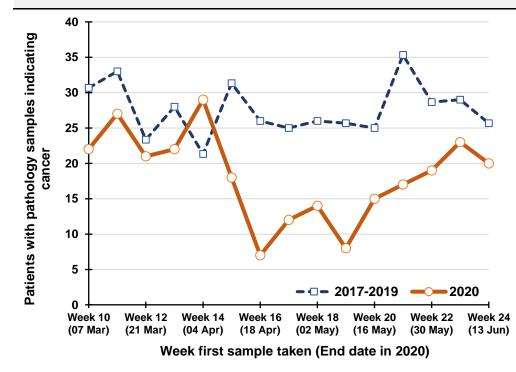

Patients with pathology samples indicating cancer by week first sample taken

DATA TABLES - Trend in patients with pathology samples indicating cancer

| Month | 2017-2019<br>average | 2020 | Percentage change |
|-------|----------------------|------|-------------------|
| Mar   | 718                  | 584  | -18.7%            |
| Apr   | 669                  | 354  | -47.1%            |
| May   | 775                  | 495  | -36.1%            |
| Jun*  | 320                  | 262  | -18.2%            |

#### By week first sample taken

| Week number*     | 2017-2019 | 2020 | 2017-2019 | 2020 | Percentage |
|------------------|-----------|------|-----------|------|------------|
|                  | average   | 2020 | average   | 2020 | change     |
| Week 10 (07 Mar) | 170       | 165  |           |      |            |
| Week 11 (14 Mar) | 164       | 159  |           |      |            |
| Week 12 (21 Mar) | 152       | 106  |           |      |            |
| Week 13 (28 Mar) | 173       | 116  |           |      |            |
| Week 14 (04 Apr) | 159       | 82   | 819       | 628  | -23.3%     |
| Week 15 (11 Apr) | 178       | 78   | 827       | 541  | -34.6%     |
| Week 16 (18 Apr) | 135       | 53   | 798       | 435  | -45.5%     |
| Week 17 (25 Apr) | 158       | 92   | 804       | 421  | -47.6%     |
| Week 18 (02 May) | 174       | 108  | 804       | 413  | -48.7%     |
| Week 19 (09 May) | 163       | 102  | 808       | 433  | -46.4%     |
| Week 20 (16 May) | 173       | 122  | 803       | 477  | -40.6%     |
| Week 21 (23 May) | 186       | 137  | 854       | 561  | -34.3%     |
| Week 22 (30 May) | 154       | 112  | 849       | 581  | -31.6%     |
| Week 23 (06 Jun) | 152       | 126  | 827       | 599  | -27.6%     |
| Week 24 (13 Jun) | 133       | 137  | 797       | 634  | -20.4%     |
| *5               |           |      |           |      |            |