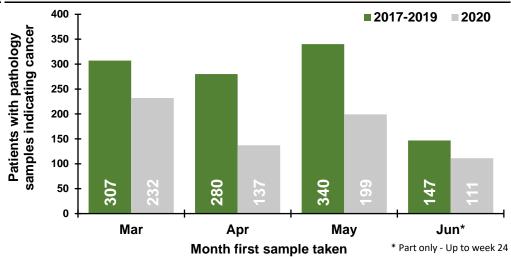

Patients with pathology samples indicating cancer by week first sample taken

DATA TABLES - Trend in patients with pathology samples indicating cancer

| Month | 2017-2019<br>average | 2020 | Percentage change |
|-------|----------------------|------|-------------------|
| Mar   | 718                  | 584  | -18.7%            |
| Apr   | 669                  | 354  | -47.1%            |
| May   | 775                  | 495  | -36.1%            |
| Jun*  | 320                  | 262  | -18.2%            |

<sup>\*</sup> Part only - Up to week 24