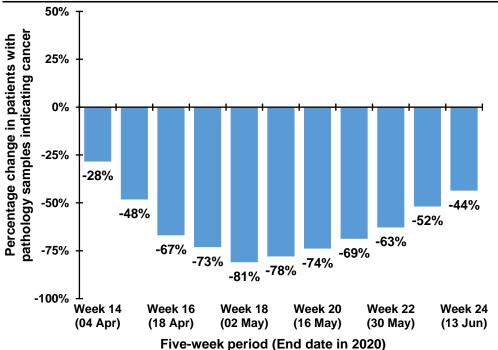

# <u>Percentage change in patients between 2017-2019 and 2020 with pathology samples indicating cancer first taken in weeks 20-24 of each year (10 May - 13 June in 2020)</u>

Compared to the annual average in 2017-2019 the number of patients with first pathology samples indicating cancer for the same time period in 2020 fell 20% overall, with a 14% decrease among males and a 26% decrease among females. The decrease was 16% among patients aged 0-69 years and 26% among those aged 70 and older. Reductions were greater in Craigavon (47%), Altnagelvin (38%) and Antrim (30%) laboratories than in Belfast (3%). The number of patients with their first pathology sample indicating lung cancer fell by 16%, bowel cancer by 14% and breast cancer by 35%.

#### By week first sample taken

| Week number*     | 2017-2019 | 2020 | 2017-2019 | 2020 | Percentage |
|------------------|-----------|------|-----------|------|------------|
|                  | average   | 2020 | average   | 2020 | change     |
| Week 10 (07 Mar) | 170       | 165  |           |      |            |
| Week 11 (14 Mar) | 164       | 159  |           |      |            |
| Week 12 (21 Mar) | 152       | 106  |           |      |            |
| Week 13 (28 Mar) | 173       | 116  |           |      |            |
| Week 14 (04 Apr) | 159       | 82   | 819       | 628  | -23.3%     |
| Week 15 (11 Apr) | 178       | 78   | 827       | 541  | -34.6%     |
| Week 16 (18 Apr) | 135       | 53   | 798       | 435  | -45.5%     |
| Week 17 (25 Apr) | 158       | 92   | 804       | 421  | -47.6%     |
| Week 18 (02 May) | 174       | 108  | 804       | 413  | -48.7%     |
| Week 19 (09 May) | 163       | 102  | 808       | 433  | -46.4%     |
| Week 20 (16 May) | 173       | 122  | 803       | 477  | -40.6%     |
| Week 21 (23 May) | 186       | 137  | 854       | 561  | -34.3%     |
| Week 22 (30 May) | 154       | 112  | 849       | 581  | -31.6%     |
| Week 23 (06 Jun) | 152       | 126  | 827       | 599  | -27.6%     |
| Week 24 (13 Jun) | 133       | 137  | 797       | 634  | -20.4%     |
| *5               |           |      |           |      |            |