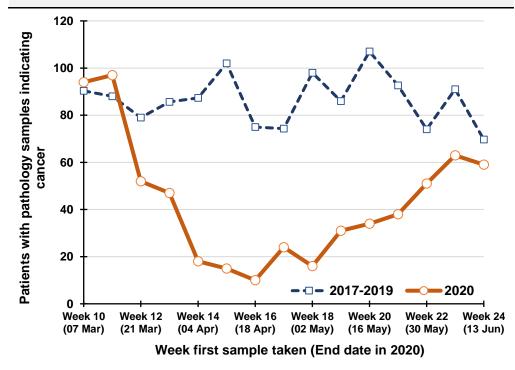

#### Trends in patients with pathology samples indicating cancer by week first sample taken

Week sample first taken (End date in 2020)

Patients with pathology samples indicating cancer by week first sample taken

DATA TABLES - Trend in patients with pathology samples indicating cancer

| Month | 2017-2019<br>average | 2020 | Percentage change |
|-------|----------------------|------|-------------------|
| Mar   | 718                  | 584  | -18.7%            |
| Apr   | 669                  | 354  | -47.1%            |
| May   | 775                  | 495  | -36.1%            |
| Jun*  | 320                  | 262  | -18.2%            |

#### By week first sample taken

| Week number*     | 2017-2019 | 2020 | 2017-2019 | 2020 | Percentage |
|------------------|-----------|------|-----------|------|------------|
|                  | average   | 2020 | average   | 2020 | change     |
| Week 10 (07 Mar) | 170       | 165  |           |      |            |
| Week 11 (14 Mar) | 164       | 159  |           |      |            |
| Week 12 (21 Mar) | 152       | 106  |           |      |            |
| Week 13 (28 Mar) | 173       | 116  |           |      |            |
| Week 14 (04 Apr) | 159       | 82   | 819       | 628  | -23.3%     |
| Week 15 (11 Apr) | 178       | 78   | 827       | 541  | -34.6%     |
| Week 16 (18 Apr) | 135       | 53   | 798       | 435  | -45.5%     |
| Week 17 (25 Apr) | 158       | 92   | 804       | 421  | -47.6%     |
| Week 18 (02 May) | 174       | 108  | 804       | 413  | -48.7%     |
| Week 19 (09 May) | 163       | 102  | 808       | 433  | -46.4%     |
| Week 20 (16 May) | 173       | 122  | 803       | 477  | -40.6%     |
| Week 21 (23 May) | 186       | 137  | 854       | 561  | -34.3%     |
| Week 22 (30 May) | 154       | 112  | 849       | 581  | -31.6%     |
| Week 23 (06 Jun) | 152       | 126  | 827       | 599  | -27.6%     |
| Week 24 (13 Jun) | 133       | 137  | 797       | 634  | -20.4%     |
| *5               |           |      |           |      |            |