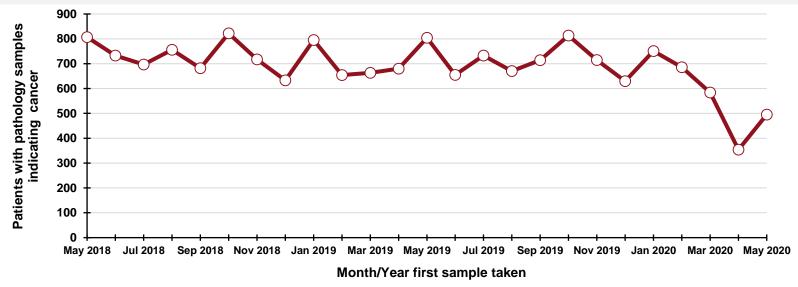

### Patients with pathology samples indicating cancer (ex NMSC): All persons

Patients with pathology samples indicating cancer, with first sample taken from 1 Mar 2020 to 13 Jun 2020

Patients with pathology samples indicating cancer by month first sample taken

Five-week rolling total

| Month/Year | Number |
|------------|--------|
| May 2018   | 807    |
| Jun 2018   | 733    |
| Jul 2018   | 697    |
| Aug 2018   | 756    |
| Sep 2018   | 682    |
| Oct 2018   | 822    |
| Nov 2018   | 717    |
| Dec 2018   | 633    |
| Jan 2019   | 795    |
| Feb 2019   | 654    |
| Mar 2019   | 663    |
| Apr 2019   | 680    |
| May 2019   | 804    |
| Jun 2019   | 655    |
| Jul 2019   | 733    |
| Aug 2019   | 670    |
| Sep 2019   | 714    |
| Oct 2019   | 813    |
| Nov 2019   | 715    |
| Dec 2019   | 630    |
| Jan 2020   | 751    |
| Feb 2020   | 686    |
| Mar 2020   | 584    |
| Apr 2020   | 354    |
| May 2020   | 495    |
|            |        |