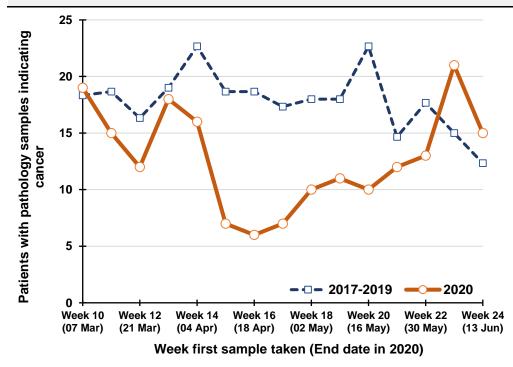

#### Trends in patients with pathology samples indicating cancer by week first sample taken

Week sample first taken (End date in 2020)

#### By week first sample taken

| Week number*     | 2017-2019 | 2020 | 2017-2019 | 2020 | Percentage |
|------------------|-----------|------|-----------|------|------------|
|                  | average   | 2020 | average   | 2020 | change     |
| Week 10 (07 Mar) | 170       | 165  |           |      |            |
| Week 11 (14 Mar) | 164       | 159  |           |      |            |
| Week 12 (21 Mar) | 152       | 106  |           |      |            |
| Week 13 (28 Mar) | 173       | 116  |           |      |            |
| Week 14 (04 Apr) | 159       | 82   | 819       | 628  | -23.3%     |
| Week 15 (11 Apr) | 178       | 78   | 827       | 541  | -34.6%     |
| Week 16 (18 Apr) | 135       | 53   | 798       | 435  | -45.5%     |
| Week 17 (25 Apr) | 158       | 92   | 804       | 421  | -47.6%     |
| Week 18 (02 May) | 174       | 108  | 804       | 413  | -48.7%     |
| Week 19 (09 May) | 163       | 102  | 808       | 433  | -46.4%     |
| Week 20 (16 May) | 173       | 122  | 803       | 477  | -40.6%     |
| Week 21 (23 May) | 186       | 137  | 854       | 561  | -34.3%     |
| Week 22 (30 May) | 154       | 112  | 849       | 581  | -31.6%     |
| Week 23 (06 Jun) | 152       | 126  | 827       | 599  | -27.6%     |
| Week 24 (13 Jun) | 133       | 137  | 797       | 634  | -20.4%     |
| *5               |           |      |           |      |            |