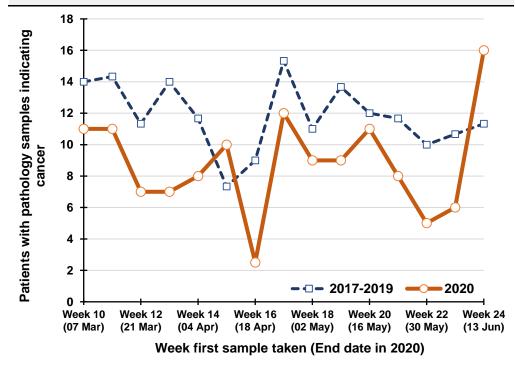

#### By week first sample taken

| Week number*     | 2017-2019 | 2020 | 2017-2019 | 2020 | Percentage |
|------------------|-----------|------|-----------|------|------------|
|                  | average   | 2020 | average   | 2020 | change     |
| Week 10 (07 Mar) | 170       | 165  |           |      |            |
| Week 11 (14 Mar) | 164       | 159  |           |      |            |
| Week 12 (21 Mar) | 152       | 106  |           |      |            |
| Week 13 (28 Mar) | 173       | 116  |           |      |            |
| Week 14 (04 Apr) | 159       | 82   | 819       | 628  | -23.3%     |
| Week 15 (11 Apr) | 178       | 78   | 827       | 541  | -34.6%     |
| Week 16 (18 Apr) | 135       | 53   | 798       | 435  | -45.5%     |
| Week 17 (25 Apr) | 158       | 92   | 804       | 421  | -47.6%     |
| Week 18 (02 May) | 174       | 108  | 804       | 413  | -48.7%     |
| Week 19 (09 May) | 163       | 102  | 808       | 433  | -46.4%     |
| Week 20 (16 May) | 173       | 122  | 803       | 477  | -40.6%     |
| Week 21 (23 May) | 186       | 137  | 854       | 561  | -34.3%     |
| Week 22 (30 May) | 154       | 112  | 849       | 581  | -31.6%     |
| Week 23 (06 Jun) | 152       | 126  | 827       | 599  | -27.6%     |
| Week 24 (13 Jun) | 133       | 137  | 797       | 634  | -20.4%     |
| *5               |           |      |           |      |            |