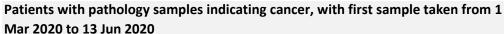

### Patients with pathology samples indicating cancer (ex NMSC): All persons

Patients with pathology samples indicating cancer, with first sample taken from 1 Mar 2020 to 13 Jun 2020

Patients with pathology samples indicating cancer by month first sample taken

Patients with pathology samples indicating cancer by week first sample taken

DATA TABLES - Trend in patients with pathology samples indicating cancer

| Month | 2017-2019<br>average | 2020 | Percentage change |
|-------|----------------------|------|-------------------|
| Mar   | 718                  | 584  | -18.7%            |
| Apr   | 669                  | 354  | -47.1%            |
| May   | 775                  | 495  | -36.1%            |
| Jun*  | 320                  | 262  | -18.2%            |

<sup>\*</sup> Part only - Up to week 24