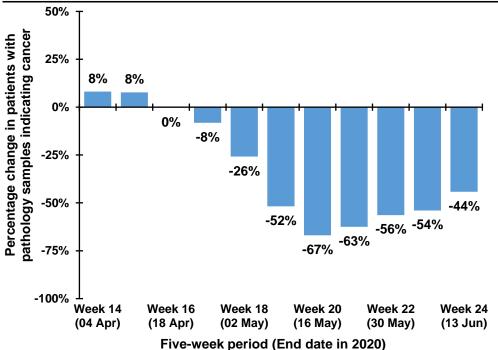

Patients with pathology samples indicating cancer by week first sample taken

DATA TABLES - Trend in patients with pathology samples indicating cancer

| Month | 2017-2019<br>average | 2020 | Percentage change |
|-------|----------------------|------|-------------------|
| Mar   | 718                  | 584  | -18.7%            |
| Apr   | 669                  | 354  | -47.1%            |
| May   | 775                  | 495  | -36.1%            |
| Jun*  | 320                  | 262  | -18.2%            |

<sup>\*</sup> Part only - Up to week 24

#### By week first sample taken

| Week number*     | 2017-2019 | 2020 | 2017-2019 | 2020 | Percentage |
|------------------|-----------|------|-----------|------|------------|
|                  | average   | 2020 | average   | 2020 | change     |
| Week 10 (07 Mar) | 170       | 165  |           |      |            |
| Week 11 (14 Mar) | 164       | 159  |           |      |            |
| Week 12 (21 Mar) | 152       | 106  |           |      |            |
| Week 13 (28 Mar) | 173       | 116  |           |      |            |
| Week 14 (04 Apr) | 159       | 82   | 819       | 628  | -23.3%     |
| Week 15 (11 Apr) | 178       | 78   | 827       | 541  | -34.6%     |
| Week 16 (18 Apr) | 135       | 53   | 798       | 435  | -45.5%     |
| Week 17 (25 Apr) | 158       | 92   | 804       | 421  | -47.6%     |
| Week 18 (02 May) | 174       | 108  | 804       | 413  | -48.7%     |
| Week 19 (09 May) | 163       | 102  | 808       | 433  | -46.4%     |
| Week 20 (16 May) | 173       | 122  | 803       | 477  | -40.6%     |
| Week 21 (23 May) | 186       | 137  | 854       | 561  | -34.3%     |
| Week 22 (30 May) | 154       | 112  | 849       | 581  | -31.6%     |
| Week 23 (06 Jun) | 152       | 126  | 827       | 599  | -27.6%     |
| Week 24 (13 Jun) | 133       | 137  | 797       | 634  | -20.4%     |
| *5               |           |      |           |      |            |