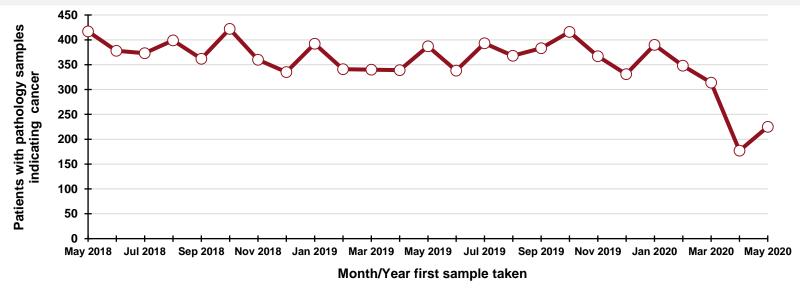

### Patients with pathology samples indicating cancer (ex NMSC): All persons

Patients with pathology samples indicating cancer, with first sample taken from 1 Mar 2020 to 13 Jun 2020

Patients with pathology samples indicating cancer by month first sample taken

Five-week rolling total

| Month/Year | Number |
|------------|--------|
| May 2018   | 807    |
| Jun 2018   | 733    |
| Jul 2018   | 697    |
| Aug 2018   | 756    |
| Sep 2018   | 682    |
| Oct 2018   | 822    |
| Nov 2018   | 717    |
| Dec 2018   | 633    |
| Jan 2019   | 795    |
| Feb 2019   | 654    |
| Mar 2019   | 663    |
| Apr 2019   | 680    |
| May 2019   | 804    |
| Jun 2019   | 655    |
| Jul 2019   | 733    |
| Aug 2019   | 670    |
| Sep 2019   | 714    |
| Oct 2019   | 813    |
| Nov 2019   | 715    |
| Dec 2019   | 630    |
| Jan 2020   | 751    |
| Feb 2020   | 686    |
| Mar 2020   | 584    |
| Apr 2020   | 354    |
| May 2020   | 495    |
|            |        |