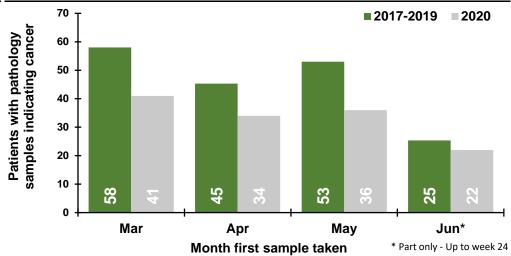

Patients with pathology samples indicating cancer by week first sample taken

DATA TABLES - Trend in patients with pathology samples indicating cancer

| Month | 2017-2019<br>average | 2020 | Percentage change |
|-------|----------------------|------|-------------------|
| Mar   | 718                  | 584  | -18.7%            |
| Apr   | 669                  | 354  | -47.1%            |
| May   | 775                  | 495  | -36.1%            |
| Jun*  | 320                  | 262  | -18.2%            |