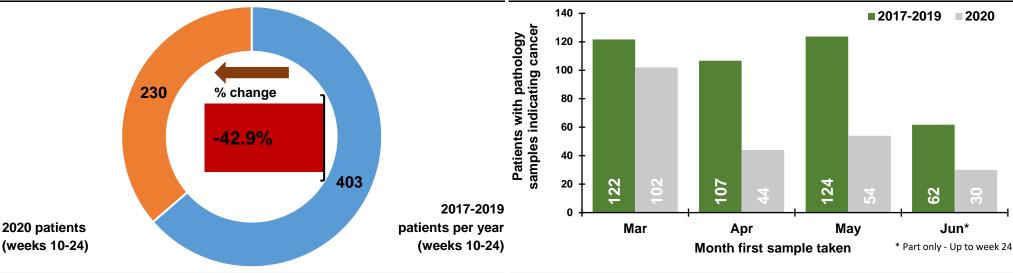

#### **Summary**

This summary provides an overview of recent trends in the number of patients with pathology samples indicating cancer (excluding non-melanoma skin cancer, NMSC) whose first sample was taken from 1st January 2020 to the week ending 13th June 2020 in Northern Ireland. These trends are contrasted with the annual average number of patients with pathology samples indicating cancer (ex NMSC) during 2017-2019 in order to provide an indication of the potential impact of the Covid-19 lockdown on diagnostic cancer services. Data are sourced from the four NHS pathology laboratories in Northern Ireland (Belfast, Altnagelvin, Antrim, Craigavon), which are usually provided to the NI Cancer Registry on a monthly basis.

# <u>Percentage change in patients between 2017-2019 and 2020 with pathology samples indicating cancer first taken in weeks 20-24 of each year (10 May - 13 June in 2020)</u>

Compared to the annual average in 2017-2019 the number of patients with first pathology samples indicating cancer for the same time period in 2020 fell 20% overall, with a 14% decrease among males and a 26% decrease among females. The decrease was 16% among patients aged 0-69 years and 26% among those aged 70 and older. Reductions were greater in Craigavon (47%), Altnagelvin (38%) and Antrim (30%) laboratories than in Belfast (3%). The number of patients with their first pathology sample indicating lung cancer fell by 16%, bowel cancer by 14% and breast cancer by 35%.

Patients with pathology samples indicating cancer by week first sample taken

DATA TABLES - Trend in patients with pathology samples indicating cancer

| Month | 2017-2019<br>average | 2020 | Percentage change |
|-------|----------------------|------|-------------------|
| Mar   | 718                  | 584  | -18.7%            |
| Apr   | 669                  | 354  | -47.1%            |
| May   | 775                  | 495  | -36.1%            |
| Jun*  | 320                  | 262  | -18.2%            |

<sup>\*</sup> Part only - Up to week 24