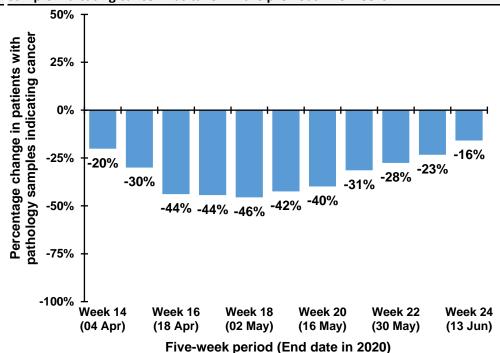

# <u>Percentage change in patients between 2017-2019 and 2020 with pathology samples indicating cancer first taken in weeks 20-24 of each year (10 May - 13 June in 2020)</u>

Compared to the annual average in 2017-2019 the number of patients with first pathology samples indicating cancer for the same time period in 2020 fell 20% overall, with a 14% decrease among males and a 26% decrease among females. The decrease was 16% among patients aged 0-69 years and 26% among those aged 70 and older. Reductions were greater in Craigavon (47%), Altnagelvin (38%) and Antrim (30%) laboratories than in Belfast (3%). The number of patients with their first pathology sample indicating lung cancer fell by 16%, bowel cancer by 14% and breast cancer by 35%.

#### By week first sample taken

| Week number*     | 2017-2019 | 2020 | 2017-2019 | 2020 | Percentage |
|------------------|-----------|------|-----------|------|------------|
|                  | average   | 2020 | average   | 2020 | change     |
| Week 10 (07 Mar) | 170       | 165  |           |      |            |
| Week 11 (14 Mar) | 164       | 159  |           |      |            |
| Week 12 (21 Mar) | 152       | 106  |           |      |            |
| Week 13 (28 Mar) | 173       | 116  |           |      |            |
| Week 14 (04 Apr) | 159       | 82   | 819       | 628  | -23.3%     |
| Week 15 (11 Apr) | 178       | 78   | 827       | 541  | -34.6%     |
| Week 16 (18 Apr) | 135       | 53   | 798       | 435  | -45.5%     |
| Week 17 (25 Apr) | 158       | 92   | 804       | 421  | -47.6%     |
| Week 18 (02 May) | 174       | 108  | 804       | 413  | -48.7%     |
| Week 19 (09 May) | 163       | 102  | 808       | 433  | -46.4%     |
| Week 20 (16 May) | 173       | 122  | 803       | 477  | -40.6%     |
| Week 21 (23 May) | 186       | 137  | 854       | 561  | -34.3%     |
| Week 22 (30 May) | 154       | 112  | 849       | 581  | -31.6%     |
| Week 23 (06 Jun) | 152       | 126  | 827       | 599  | -27.6%     |
| Week 24 (13 Jun) | 133       | 137  | 797       | 634  | -20.4%     |
| *5               |           |      |           |      |            |