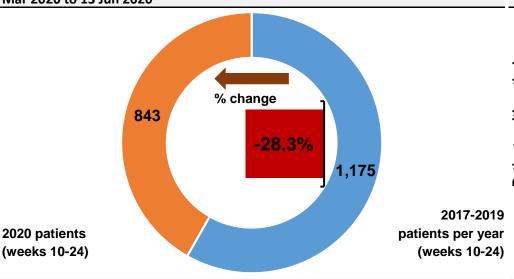

#### **Summary**

This summary provides an overview of recent trends in the number of patients with pathology samples indicating cancer (excluding non-melanoma skin cancer, NMSC) whose first sample was taken from 1st January 2020 to the week ending 13th June 2020 in Northern Ireland. These trends are contrasted with the annual average number of patients with pathology samples indicating cancer (ex NMSC) during 2017-2019 in order to provide an indication of the potential impact of the Covid-19 lockdown on diagnostic cancer services. Data are sourced from the four NHS pathology laboratories in Northern Ireland (Belfast, Altnagelvin, Antrim, Craigavon), which are usually provided to the NI Cancer Registry on a monthly basis.

# <u>Percentage change in patients between 2017-2019 and 2020 with pathology samples indicating cancer first taken in weeks 20-24 of each year (10 May - 13 June in 2020)</u>

Compared to the annual average in 2017-2019 the number of patients with first pathology samples indicating cancer for the same time period in 2020 fell 20% overall, with a 14% decrease among males and a 26% decrease among females. The decrease was 16% among patients aged 0-69 years and 26% among those aged 70 and older. Reductions were greater in Craigavon (47%), Altnagelvin (38%) and Antrim (30%) laboratories than in Belfast (3%). The number of patients with their first pathology sample indicating lung cancer fell by 16%, bowel cancer by 14% and breast cancer by 35%.