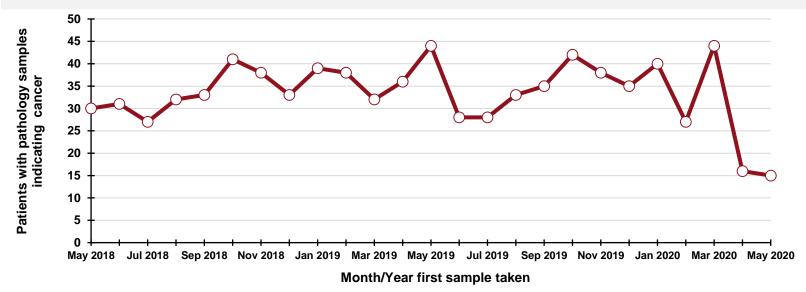

### Patients with pathology samples indicating cancer (ex NMSC): All persons

Patients with pathology samples indicating cancer, with first sample taken from 1 Mar 2020 to 13 Jun 2020

Patients with pathology samples indicating cancer by month first sample taken

Five-week rolling total

| Month/Year | Number |
|------------|--------|
| May 2018   | 807    |
| Jun 2018   | 733    |
| Jul 2018   | 697    |
| Aug 2018   | 756    |
| Sep 2018   | 682    |
| Oct 2018   | 822    |
| Nov 2018   | 717    |
| Dec 2018   | 633    |
| Jan 2019   | 795    |
| Feb 2019   | 654    |
| Mar 2019   | 663    |
| Apr 2019   | 680    |
| May 2019   | 804    |
| Jun 2019   | 655    |
| Jul 2019   | 733    |
| Aug 2019   | 670    |
| Sep 2019   | 714    |
| Oct 2019   | 813    |
| Nov 2019   | 715    |
| Dec 2019   | 630    |
| Jan 2020   | 751    |
| Feb 2020   | 686    |
| Mar 2020   | 584    |
| Apr 2020   | 354    |
| May 2020   | 495    |
|            |        |