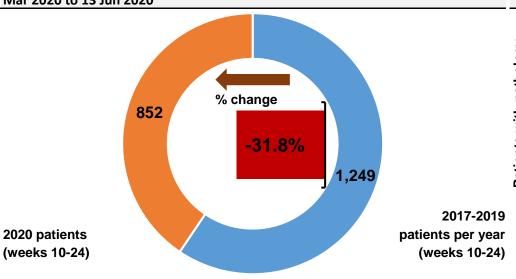

### Patients with pathology samples indicating cancer (ex NMSC): Females

Patients with pathology samples indicating cancer, with first sample taken from 1 Mar 2020 to 13 Jun 2020

Patients with pathology samples indicating cancer by week first sample taken

| Month | 2017-2019<br>average | 2020 | Percentage change |
|-------|----------------------|------|-------------------|
| Mar   | 364                  | 314  | -13.8%            |
| Apr   | 342                  | 177  | -48.2%            |
| May   | 400                  | 225  | -43.7%            |
| Jun*  | 170                  | 136  | -20.0%            |