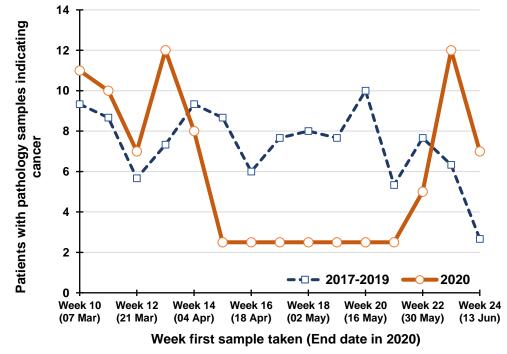

# <u>Percentage change in patients between 2017-2019 and 2020 with pathology samples indicating cancer first taken in weeks 20-24 of each year (10 May - 13 June in 2020)</u>

Compared to the annual average in 2017-2019 the number of patients with first pathology samples indicating cancer for the same time period in 2020 fell 20% overall, with a 14% decrease among males and a 26% decrease among females. The decrease was 16% among patients aged 0-69 years and 26% among those aged 70 and older. Reductions were greater in Craigavon (47%), Altnagelvin (38%) and Antrim (30%) laboratories than in Belfast (3%). The number of patients with their first pathology sample indicating lung cancer fell by 16%, bowel cancer by 14% and breast cancer by 35%.

#### By week first sample taken

| Week number*     | 2017-2019 | 2020 | 2017-2019 | 2020 | Percentage |
|------------------|-----------|------|-----------|------|------------|
|                  | average   | 2020 | average   | 2020 | change     |
| Week 10 (07 Mar) | 170       | 165  |           |      |            |
| Week 11 (14 Mar) | 164       | 159  |           |      |            |
| Week 12 (21 Mar) | 152       | 106  |           |      |            |
| Week 13 (28 Mar) | 173       | 116  |           |      |            |
| Week 14 (04 Apr) | 159       | 82   | 819       | 628  | -23.3%     |
| Week 15 (11 Apr) | 178       | 78   | 827       | 541  | -34.6%     |
| Week 16 (18 Apr) | 135       | 53   | 798       | 435  | -45.5%     |
| Week 17 (25 Apr) | 158       | 92   | 804       | 421  | -47.6%     |
| Week 18 (02 May) | 174       | 108  | 804       | 413  | -48.7%     |
| Week 19 (09 May) | 163       | 102  | 808       | 433  | -46.4%     |
| Week 20 (16 May) | 173       | 122  | 803       | 477  | -40.6%     |
| Week 21 (23 May) | 186       | 137  | 854       | 561  | -34.3%     |
| Week 22 (30 May) | 154       | 112  | 849       | 581  | -31.6%     |
| Week 23 (06 Jun) | 152       | 126  | 827       | 599  | -27.6%     |
| Week 24 (13 Jun) | 133       | 137  | 797       | 634  | -20.4%     |
| *5               |           |      |           |      |            |