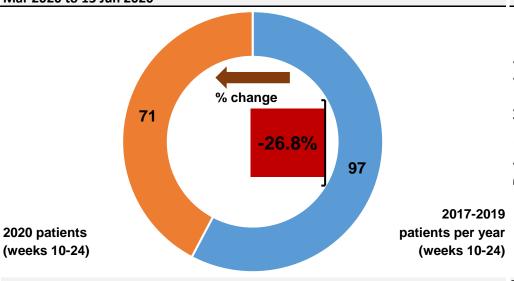

# <u>Percentage change in patients between 2017-2019 and 2020 with pathology samples indicating cancer first taken in weeks 20-24 of each year (10 May - 13 June in 2020)</u>

Compared to the annual average in 2017-2019 the number of patients with first pathology samples indicating cancer for the same time period in 2020 fell 20% overall, with a 14% decrease among males and a 26% decrease among females. The decrease was 16% among patients aged 0-69 years and 26% among those aged 70 and older. Reductions were greater in Craigavon (47%), Altnagelvin (38%) and Antrim (30%) laboratories than in Belfast (3%). The number of patients with their first pathology sample indicating lung cancer fell by 16%, bowel cancer by 14% and breast cancer by 35%.