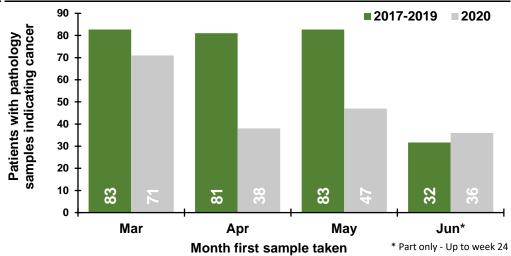

### Patients with pathology samples indicating cancer (ex NMSC): All persons

Patients with pathology samples indicating cancer, with first sample taken from 1 Mar 2020 to 13 Jun 2020

Patients with pathology samples indicating cancer by month first sample taken

Patients with pathology samples indicating cancer by week first sample taken

DATA TABLES - Trend in patients with pathology samples indicating cancer

| Month | 2017-2019<br>average | 2020 | Percentage change |
|-------|----------------------|------|-------------------|
| Mar   | 718                  | 584  | -18.7%            |
| Apr   | 669                  | 354  | -47.1%            |
| May   | 775                  | 495  | -36.1%            |
| Jun*  | 320                  | 262  | -18.2%            |

<sup>\*</sup> Part only - Up to week 24