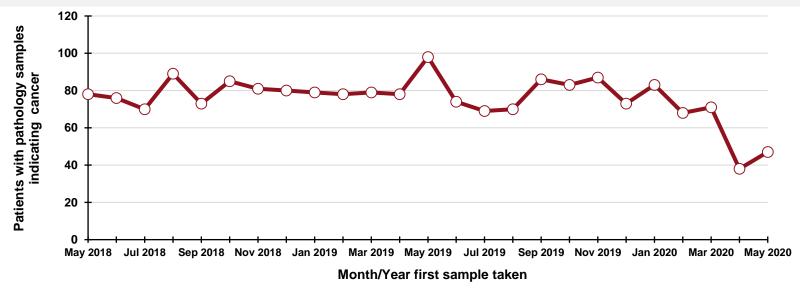

Five-week rolling total

| Month/Year | Number |
|------------|--------|
| May 2018   | 807    |
| Jun 2018   | 733    |
| Jul 2018   | 697    |
| Aug 2018   | 756    |
| Sep 2018   | 682    |
| Oct 2018   | 822    |
| Nov 2018   | 717    |
| Dec 2018   | 633    |
| Jan 2019   | 795    |
| Feb 2019   | 654    |
| Mar 2019   | 663    |
| Apr 2019   | 680    |
| May 2019   | 804    |
| Jun 2019   | 655    |
| Jul 2019   | 733    |
| Aug 2019   | 670    |
| Sep 2019   | 714    |
| Oct 2019   | 813    |
| Nov 2019   | 715    |
| Dec 2019   | 630    |
| Jan 2020   | 751    |
| Feb 2020   | 686    |
| Mar 2020   | 584    |
| Apr 2020   | 354    |
| May 2020   | 495    |
|            |        |