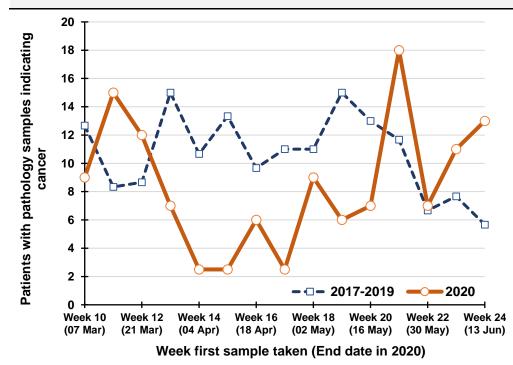

### Patients with pathology samples indicating cancer (ex NMSC): Ages 0 to 69

Patients with pathology samples indicating cancer, with first sample taken from 1 Mar 2020 to 13 Jun 2020

Patients with pathology samples indicating cancer by week first sample taken

#### By week first sample taken

| Week number*     | 2017-2019 | 2020 | 2017-2019 | 2020 | Percentage |
|------------------|-----------|------|-----------|------|------------|
|                  | average   | 2020 | average   | 2020 | change     |
| Week 10 (07 Mar) | 94        | 96   |           |      | _          |
| Week 11 (14 Mar) | 99        | 108  |           |      |            |
| Week 12 (21 Mar) | 88        | 57   |           |      |            |
| Week 13 (28 Mar) | 99        | 68   |           |      |            |
| Week 14 (04 Apr) | 92        | 48   | 472       | 377  | -20.1%     |
| Week 15 (11 Apr) | 101       | 54   | 478       | 335  | -30.0%     |
| Week 16 (18 Apr) | 80        | 31   | 459       | 258  | -43.8%     |
| Week 17 (25 Apr) | 93        | 57   | 464       | 258  | -44.4%     |
| Week 18 (02 May) | 96        | 61   | 461       | 251  | -45.6%     |
| Week 19 (09 May) | 93        | 63   | 462       | 266  | -42.4%     |
| Week 20 (16 May) | 98        | 64   | 459       | 276  | -39.9%     |
| Week 21 (23 May) | 101       | 84   | 479       | 329  | -31.4%     |
| Week 22 (30 May) | 91        | 74   | 478       | 346  | -27.6%     |
| Week 23 (06 Jun) | 83        | 72   | 465       | 357  | -23.3%     |
| Week 24 (13 Jun) | 71        | 79   | 443       | 373  | -15.9%     |
| *- ' ' ' ' '     |           |      |           |      |            |