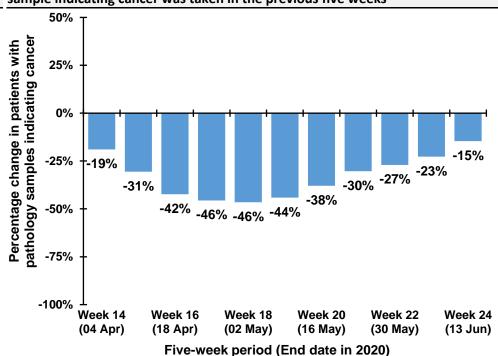

Percentage change between 2017-19 and 2020 in patients whose first pathology sample indicating cancer was taken in the previous five weeks

DATA TABLES - Trend in patients with pathology samples indicating cancer

| Month | 2017-2019<br>average | 2020 | Percentage change |
|-------|----------------------|------|-------------------|
| Mar   | 364                  | 314  | -13.8%            |
| Apr   | 342                  | 177  | -48.2%            |
| May   | 400                  | 225  | -43.7%            |
| Jun*  | 170                  | 136  | -20.0%            |

#### By week first sample taken

| Week number*     | 2017-2019 | 2020 | 2017-2019 | 2020 | Percentage |
|------------------|-----------|------|-----------|------|------------|
|                  | average   | 2020 | average   | 2020 | change     |
| Week 10 (07 Mar) | 88        | 76   |           |      | _          |
| Week 11 (14 Mar) | 85        | 78   |           |      |            |
| Week 12 (21 Mar) | 75        | 65   |           |      |            |
| Week 13 (28 Mar) | 89        | 65   |           |      |            |
| Week 14 (04 Apr) | 82        | 62   | 419       | 346  | -17.4%     |
| Week 15 (11 Apr) | 84        | 40   | 415       | 310  | -25.4%     |
| Week 16 (18 Apr) | 73        | 24   | 403       | 256  | -36.5%     |
| Week 17 (25 Apr) | 82        | 42   | 410       | 233  | -43.2%     |
| Week 18 (02 May) | 87        | 48   | 409       | 216  | -47.2%     |
| Week 19 (09 May) | 84        | 42   | 411       | 196  | -52.3%     |
| Week 20 (16 May) | 86        | 55   | 413       | 211  | -48.9%     |
| Week 21 (23 May) | 97        | 69   | 437       | 256  | -41.4%     |
| Week 22 (30 May) | 84        | 50   | 439       | 264  | -39.9%     |
| Week 23 (06 Jun) | 80        | 65   | 432       | 281  | -35.0%     |
| Week 24 (13 Jun) | 71        | 71   | 419       | 310  | -26.0%     |
|                  |           |      |           |      |            |