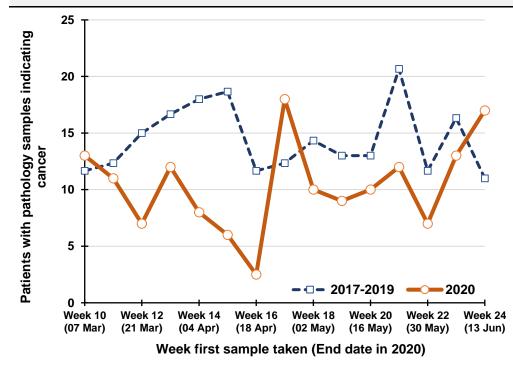

#### Trends in patients with pathology samples indicating cancer by week first sample taken

Week sample first taken (End date in 2020)

#### By week first sample taken

| Week number*     | 2017-2019 | 2020 | 2017-2019 | 2020 | Percentage |
|------------------|-----------|------|-----------|------|------------|
|                  | average   | 2020 | average   | 2020 | change     |
| Week 10 (07 Mar) | 170       | 165  |           |      |            |
| Week 11 (14 Mar) | 164       | 159  |           |      |            |
| Week 12 (21 Mar) | 152       | 106  |           |      |            |
| Week 13 (28 Mar) | 173       | 116  |           |      |            |
| Week 14 (04 Apr) | 159       | 82   | 819       | 628  | -23.3%     |
| Week 15 (11 Apr) | 178       | 78   | 827       | 541  | -34.6%     |
| Week 16 (18 Apr) | 135       | 53   | 798       | 435  | -45.5%     |
| Week 17 (25 Apr) | 158       | 92   | 804       | 421  | -47.6%     |
| Week 18 (02 May) | 174       | 108  | 804       | 413  | -48.7%     |
| Week 19 (09 May) | 163       | 102  | 808       | 433  | -46.4%     |
| Week 20 (16 May) | 173       | 122  | 803       | 477  | -40.6%     |
| Week 21 (23 May) | 186       | 137  | 854       | 561  | -34.3%     |
| Week 22 (30 May) | 154       | 112  | 849       | 581  | -31.6%     |
| Week 23 (06 Jun) | 152       | 126  | 827       | 599  | -27.6%     |
| Week 24 (13 Jun) | 133       | 137  | 797       | 634  | -20.4%     |
| *5               |           |      |           |      |            |