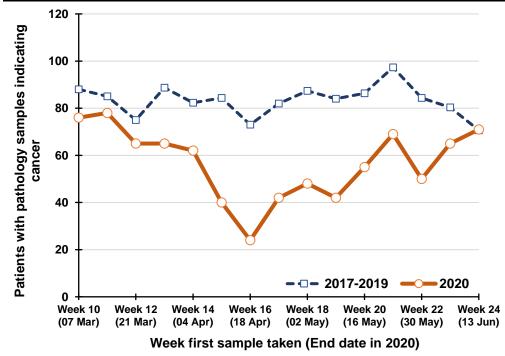

### Patients with pathology samples indicating cancer (ex NMSC): Females

Patients with pathology samples indicating cancer, with first sample taken from 1 Mar 2020 to 13 Jun 2020

Patients with pathology samples indicating cancer by week first sample taken

#### By week first sample taken

| Week number*     | 2017-2019 | 2020 | 2017-2019 | 2020 | Percentage |
|------------------|-----------|------|-----------|------|------------|
|                  | average   | 2020 | average   | 2020 | change     |
| Week 10 (07 Mar) | 88        | 76   |           |      | _          |
| Week 11 (14 Mar) | 85        | 78   |           |      |            |
| Week 12 (21 Mar) | 75        | 65   |           |      |            |
| Week 13 (28 Mar) | 89        | 65   |           |      |            |
| Week 14 (04 Apr) | 82        | 62   | 419       | 346  | -17.4%     |
| Week 15 (11 Apr) | 84        | 40   | 415       | 310  | -25.4%     |
| Week 16 (18 Apr) | 73        | 24   | 403       | 256  | -36.5%     |
| Week 17 (25 Apr) | 82        | 42   | 410       | 233  | -43.2%     |
| Week 18 (02 May) | 87        | 48   | 409       | 216  | -47.2%     |
| Week 19 (09 May) | 84        | 42   | 411       | 196  | -52.3%     |
| Week 20 (16 May) | 86        | 55   | 413       | 211  | -48.9%     |
| Week 21 (23 May) | 97        | 69   | 437       | 256  | -41.4%     |
| Week 22 (30 May) | 84        | 50   | 439       | 264  | -39.9%     |
| Week 23 (06 Jun) | 80        | 65   | 432       | 281  | -35.0%     |
| Week 24 (13 Jun) | 71        | 71   | 419       | 310  | -26.0%     |
|                  |           |      |           |      |            |