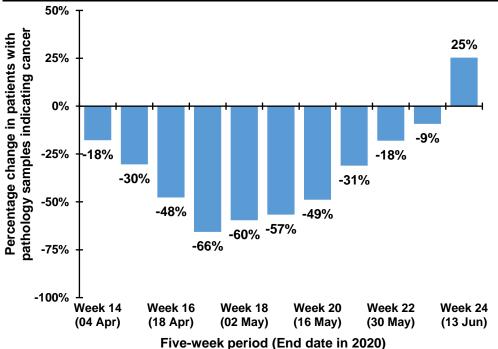

Percentage change between 2017-19 and 2020 in patients whose first pathology sample indicating cancer was taken in the previous five weeks

DATA TABLES - Trend in patients with pathology samples indicating cancer

#### By week first sample taken

| Week number*     | 2017-2019 | 2020 | 2017-2019 | 2020 | Percentage |
|------------------|-----------|------|-----------|------|------------|
|                  | average   | 2020 | average   | 2020 | change     |
| Week 10 (07 Mar) | 94        | 96   |           |      | _          |
| Week 11 (14 Mar) | 99        | 108  |           |      |            |
| Week 12 (21 Mar) | 88        | 57   |           |      |            |
| Week 13 (28 Mar) | 99        | 68   |           |      |            |
| Week 14 (04 Apr) | 92        | 48   | 472       | 377  | -20.1%     |
| Week 15 (11 Apr) | 101       | 54   | 478       | 335  | -30.0%     |
| Week 16 (18 Apr) | 80        | 31   | 459       | 258  | -43.8%     |
| Week 17 (25 Apr) | 93        | 57   | 464       | 258  | -44.4%     |
| Week 18 (02 May) | 96        | 61   | 461       | 251  | -45.6%     |
| Week 19 (09 May) | 93        | 63   | 462       | 266  | -42.4%     |
| Week 20 (16 May) | 98        | 64   | 459       | 276  | -39.9%     |
| Week 21 (23 May) | 101       | 84   | 479       | 329  | -31.4%     |
| Week 22 (30 May) | 91        | 74   | 478       | 346  | -27.6%     |
| Week 23 (06 Jun) | 83        | 72   | 465       | 357  | -23.3%     |
| Week 24 (13 Jun) | 71        | 79   | 443       | 373  | -15.9%     |
| *- ' ' ' ' '     |           |      |           |      |            |