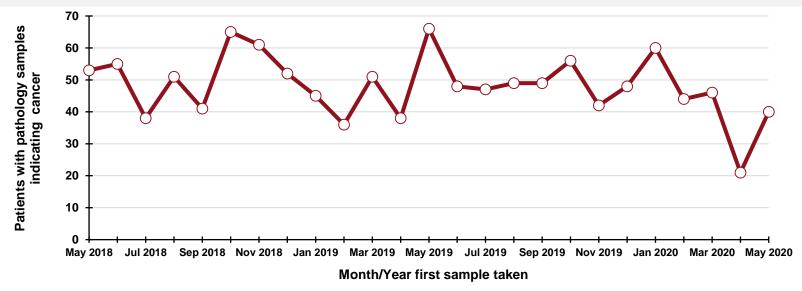

### Patients with pathology samples indicating cancer (ex NMSC): All persons

Patients with pathology samples indicating cancer, with first sample taken from 1 Mar 2020 to 13 Jun 2020

Patients with pathology samples indicating cancer by month first sample taken

Five-week rolling total

| Month/Year | Number |
|------------|--------|
| May 2018   | 807    |
| Jun 2018   | 733    |
| Jul 2018   | 697    |
| Aug 2018   | 756    |
| Sep 2018   | 682    |
| Oct 2018   | 822    |
| Nov 2018   | 717    |
| Dec 2018   | 633    |
| Jan 2019   | 795    |
| Feb 2019   | 654    |
| Mar 2019   | 663    |
| Apr 2019   | 680    |
| May 2019   | 804    |
| Jun 2019   | 655    |
| Jul 2019   | 733    |
| Aug 2019   | 670    |
| Sep 2019   | 714    |
| Oct 2019   | 813    |
| Nov 2019   | 715    |
| Dec 2019   | 630    |
| Jan 2020   | 751    |
| Feb 2020   | 686    |
| Mar 2020   | 584    |
| Apr 2020   | 354    |
| May 2020   | 495    |
|            |        |