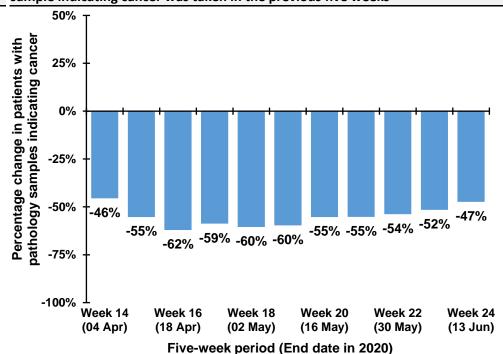

Patients with pathology samples indicating cancer by week first sample taken

DATA TABLES - Trend in patients with pathology samples indicating cancer

| Month | 2017-2019<br>average | 2020 | Percentage change |
|-------|----------------------|------|-------------------|
| Mar   | 718                  | 584  | -18.7%            |
| Apr   | 669                  | 354  | -47.1%            |
| May   | 775                  | 495  | -36.1%            |
| Jun*  | 320                  | 262  | -18.2%            |

#### By week first sample taken

| Week number*     | 2017-2019 | 2020 | 2017-2019 | 2020 | Percentage |
|------------------|-----------|------|-----------|------|------------|
|                  | average   | 2020 | average   | 2020 | change     |
| Week 10 (07 Mar) | 170       | 165  |           |      |            |
| Week 11 (14 Mar) | 164       | 159  |           |      |            |
| Week 12 (21 Mar) | 152       | 106  |           |      |            |
| Week 13 (28 Mar) | 173       | 116  |           |      |            |
| Week 14 (04 Apr) | 159       | 82   | 819       | 628  | -23.3%     |
| Week 15 (11 Apr) | 178       | 78   | 827       | 541  | -34.6%     |
| Week 16 (18 Apr) | 135       | 53   | 798       | 435  | -45.5%     |
| Week 17 (25 Apr) | 158       | 92   | 804       | 421  | -47.6%     |
| Week 18 (02 May) | 174       | 108  | 804       | 413  | -48.7%     |
| Week 19 (09 May) | 163       | 102  | 808       | 433  | -46.4%     |
| Week 20 (16 May) | 173       | 122  | 803       | 477  | -40.6%     |
| Week 21 (23 May) | 186       | 137  | 854       | 561  | -34.3%     |
| Week 22 (30 May) | 154       | 112  | 849       | 581  | -31.6%     |
| Week 23 (06 Jun) | 152       | 126  | 827       | 599  | -27.6%     |
| Week 24 (13 Jun) | 133       | 137  | 797       | 634  | -20.4%     |
| *5               |           |      |           |      |            |