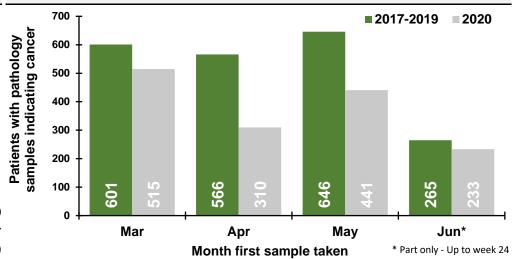

Patients with pathology samples indicating cancer by week first sample taken

DATA TABLES - Trend in patients with pathology samples indicating cancer

| Month | 2017-2019<br>average | 2020 | Percentage change |
|-------|----------------------|------|-------------------|
| Mar   | 718                  | 584  | -18.7%            |
| Apr   | 669                  | 354  | -47.1%            |
| May   | 775                  | 495  | -36.1%            |
| Jun*  | 320                  | 262  | -18.2%            |

<sup>\*</sup> Part only - Up to week 24