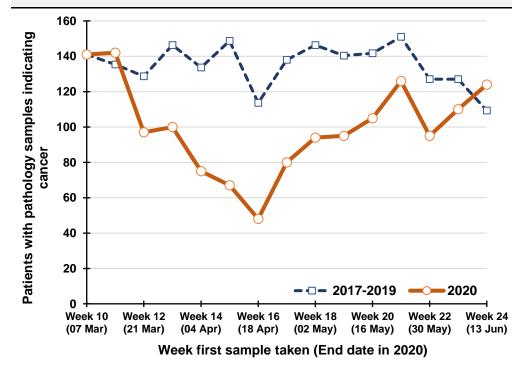

#### By week first sample taken

| Week number*     | 2017-2019 | 2020 | 2017-2019 | 2020 | Percentage |
|------------------|-----------|------|-----------|------|------------|
|                  | average   | 2020 | average   | 2020 | change     |
| Week 10 (07 Mar) | 170       | 165  |           |      |            |
| Week 11 (14 Mar) | 164       | 159  |           |      |            |
| Week 12 (21 Mar) | 152       | 106  |           |      |            |
| Week 13 (28 Mar) | 173       | 116  |           |      |            |
| Week 14 (04 Apr) | 159       | 82   | 819       | 628  | -23.3%     |
| Week 15 (11 Apr) | 178       | 78   | 827       | 541  | -34.6%     |
| Week 16 (18 Apr) | 135       | 53   | 798       | 435  | -45.5%     |
| Week 17 (25 Apr) | 158       | 92   | 804       | 421  | -47.6%     |
| Week 18 (02 May) | 174       | 108  | 804       | 413  | -48.7%     |
| Week 19 (09 May) | 163       | 102  | 808       | 433  | -46.4%     |
| Week 20 (16 May) | 173       | 122  | 803       | 477  | -40.6%     |
| Week 21 (23 May) | 186       | 137  | 854       | 561  | -34.3%     |
| Week 22 (30 May) | 154       | 112  | 849       | 581  | -31.6%     |
| Week 23 (06 Jun) | 152       | 126  | 827       | 599  | -27.6%     |
| Week 24 (13 Jun) | 133       | 137  | 797       | 634  | -20.4%     |
| *5               |           |      |           |      |            |