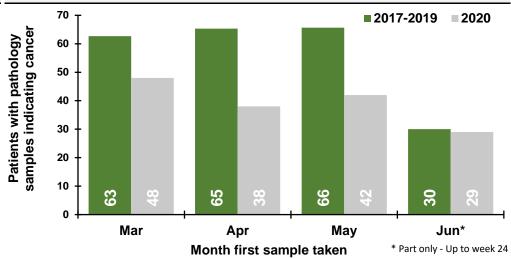

### Patients with pathology samples indicating cancer (ex NMSC): All persons

Patients with pathology samples indicating cancer, with first sample taken from 1 Mar 2020 to 13 Jun 2020

Patients with pathology samples indicating cancer by month first sample taken

Patients with pathology samples indicating cancer by week first sample taken

DATA TABLES - Trend in patients with pathology samples indicating cancer

| Month | 2017-2019<br>average | 2020 | Percentage change |
|-------|----------------------|------|-------------------|
| Mar   | 718                  | 584  | -18.7%            |
| Apr   | 669                  | 354  | -47.1%            |
| May   | 775                  | 495  | -36.1%            |
| Jun*  | 320                  | 262  | -18.2%            |

<sup>\*</sup> Part only - Up to week 24