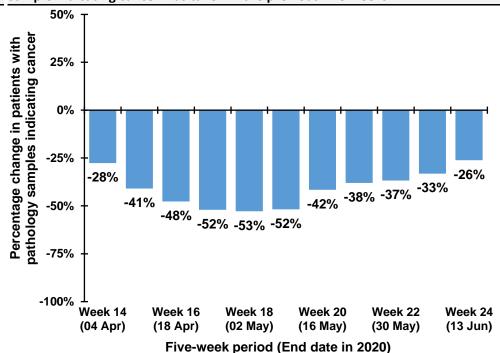

# <u>Percentage change in patients between 2017-2019 and 2020 with pathology samples indicating cancer first taken in weeks 20-24 of each year (10 May - 13 June in 2020)</u>

Compared to the annual average in 2017-2019 the number of patients with first pathology samples indicating cancer for the same time period in 2020 fell 20% overall, with a 14% decrease among males and a 26% decrease among females. The decrease was 16% among patients aged 0-69 years and 26% among those aged 70 and older. Reductions were greater in Craigavon (47%), Altnagelvin (38%) and Antrim (30%) laboratories than in Belfast (3%). The number of patients with their first pathology sample indicating lung cancer fell by 16%, bowel cancer by 14% and breast cancer by 35%.

#### By week first sample taken

| Week number*     | 2017-2019 | 2020 | 2017-2019 | 2020 | Percentage |
|------------------|-----------|------|-----------|------|------------|
|                  | average   | 2020 | average   | 2020 | change     |
| Week 10 (07 Mar) | 170       | 165  |           |      |            |
| Week 11 (14 Mar) | 164       | 159  |           |      |            |
| Week 12 (21 Mar) | 152       | 106  |           |      |            |
| Week 13 (28 Mar) | 173       | 116  |           |      |            |
| Week 14 (04 Apr) | 159       | 82   | 819       | 628  | -23.3%     |
| Week 15 (11 Apr) | 178       | 78   | 827       | 541  | -34.6%     |
| Week 16 (18 Apr) | 135       | 53   | 798       | 435  | -45.5%     |
| Week 17 (25 Apr) | 158       | 92   | 804       | 421  | -47.6%     |
| Week 18 (02 May) | 174       | 108  | 804       | 413  | -48.7%     |
| Week 19 (09 May) | 163       | 102  | 808       | 433  | -46.4%     |
| Week 20 (16 May) | 173       | 122  | 803       | 477  | -40.6%     |
| Week 21 (23 May) | 186       | 137  | 854       | 561  | -34.3%     |
| Week 22 (30 May) | 154       | 112  | 849       | 581  | -31.6%     |
| Week 23 (06 Jun) | 152       | 126  | 827       | 599  | -27.6%     |
| Week 24 (13 Jun) | 133       | 137  | 797       | 634  | -20.4%     |
| *5               |           |      |           |      |            |