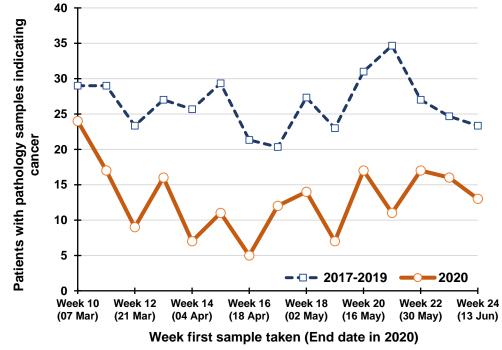

Patients with pathology samples indicating cancer by week first sample taken

DATA TABLES - Trend in patients with pathology samples indicating cancer

| Month | 2017-2019<br>average | 2020 | Percentage change |
|-------|----------------------|------|-------------------|
| Mar   | 718                  | 584  | -18.7%            |
| Apr   | 669                  | 354  | -47.1%            |
| May   | 775                  | 495  | -36.1%            |
| Jun*  | 320                  | 262  | -18.2%            |

#### By week first sample taken

| Week number*     | 2017-2019 | 2020 | 2017-2019 | 2020 | Percentage |
|------------------|-----------|------|-----------|------|------------|
|                  | average   | 2020 | average   | 2020 | change     |
| Week 10 (07 Mar) | 170       | 165  |           |      |            |
| Week 11 (14 Mar) | 164       | 159  |           |      |            |
| Week 12 (21 Mar) | 152       | 106  |           |      |            |
| Week 13 (28 Mar) | 173       | 116  |           |      |            |
| Week 14 (04 Apr) | 159       | 82   | 819       | 628  | -23.3%     |
| Week 15 (11 Apr) | 178       | 78   | 827       | 541  | -34.6%     |
| Week 16 (18 Apr) | 135       | 53   | 798       | 435  | -45.5%     |
| Week 17 (25 Apr) | 158       | 92   | 804       | 421  | -47.6%     |
| Week 18 (02 May) | 174       | 108  | 804       | 413  | -48.7%     |
| Week 19 (09 May) | 163       | 102  | 808       | 433  | -46.4%     |
| Week 20 (16 May) | 173       | 122  | 803       | 477  | -40.6%     |
| Week 21 (23 May) | 186       | 137  | 854       | 561  | -34.3%     |
| Week 22 (30 May) | 154       | 112  | 849       | 581  | -31.6%     |
| Week 23 (06 Jun) | 152       | 126  | 827       | 599  | -27.6%     |
| Week 24 (13 Jun) | 133       | 137  | 797       | 634  | -20.4%     |
| *5               |           |      |           |      |            |