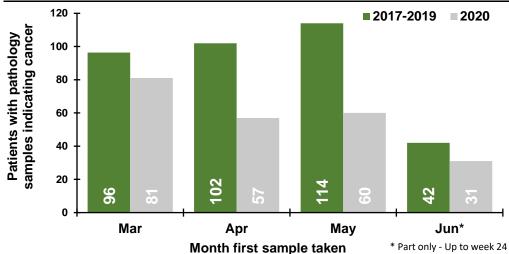

### Patients with pathology samples indicating cancer (ex NMSC): All persons

Patients with pathology samples indicating cancer, with first sample taken from 1 Mar 2020 to 13 Jun 2020

Patients with pathology samples indicating cancer by month first sample taken

Patients with pathology samples indicating cancer by week first sample taken

DATA TABLES - Trend in patients with pathology samples indicating cancer

| Month | 2017-2019<br>average | 2020 | Percentage change |
|-------|----------------------|------|-------------------|
| Mar   | 718                  | 584  | -18.7%            |
| Apr   | 669                  | 354  | -47.1%            |
| May   | 775                  | 495  | -36.1%            |
| Jun*  | 320                  | 262  | -18.2%            |

<sup>\*</sup> Part only - Up to week 24