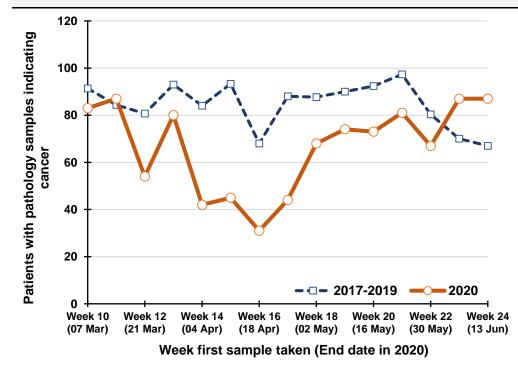

#### Trends in patients with pathology samples indicating cancer by week first sample taken

Week sample first taken (End date in 2020)

#### By week first sample taken

| Week number*     | 2017-2019 | 2020 | 2017-2019 | 2020 | Percentage |
|------------------|-----------|------|-----------|------|------------|
|                  | average   | 2020 | average   | 2020 | change     |
| Week 10 (07 Mar) | 170       | 165  |           |      |            |
| Week 11 (14 Mar) | 164       | 159  |           |      |            |
| Week 12 (21 Mar) | 152       | 106  |           |      |            |
| Week 13 (28 Mar) | 173       | 116  |           |      |            |
| Week 14 (04 Apr) | 159       | 82   | 819       | 628  | -23.3%     |
| Week 15 (11 Apr) | 178       | 78   | 827       | 541  | -34.6%     |
| Week 16 (18 Apr) | 135       | 53   | 798       | 435  | -45.5%     |
| Week 17 (25 Apr) | 158       | 92   | 804       | 421  | -47.6%     |
| Week 18 (02 May) | 174       | 108  | 804       | 413  | -48.7%     |
| Week 19 (09 May) | 163       | 102  | 808       | 433  | -46.4%     |
| Week 20 (16 May) | 173       | 122  | 803       | 477  | -40.6%     |
| Week 21 (23 May) | 186       | 137  | 854       | 561  | -34.3%     |
| Week 22 (30 May) | 154       | 112  | 849       | 581  | -31.6%     |
| Week 23 (06 Jun) | 152       | 126  | 827       | 599  | -27.6%     |
| Week 24 (13 Jun) | 133       | 137  | 797       | 634  | -20.4%     |
| *5               |           |      |           |      |            |