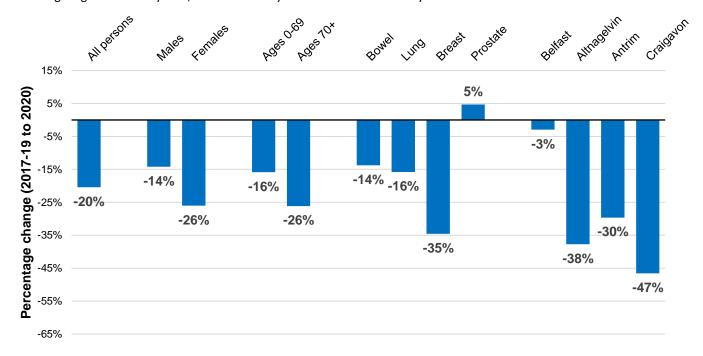

# <u>Percentage change in patients between 2017-2019 and 2020 with pathology samples indicating cancer first taken in weeks 20-24 of each year (10 May - 13 June in 2020)</u>

Compared to the annual average in 2017-2019 the number of patients with first pathology samples indicating cancer for the same time period in 2020 fell 20% overall, with a 14% decrease among males and a 26% decrease among females. The decrease was 16% among patients aged 0-69 years and 26% among those aged 70 and older. Reductions were greater in Craigavon (47%), Altnagelvin (38%) and Antrim (30%) laboratories than in Belfast (3%). The number of patients with their first pathology sample indicating lung cancer fell by 16%, bowel cancer by 14% and breast cancer by 35%.