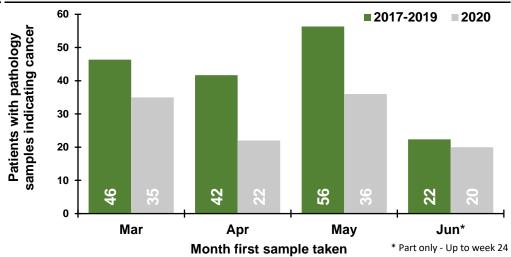

Patients with pathology samples indicating cancer by week first sample taken

DATA TABLES - Trend in patients with pathology samples indicating cancer

| Month | 2017-2019<br>average | 2020 | Percentage change |
|-------|----------------------|------|-------------------|
| Mar   | 718                  | 584  | -18.7%            |
| Apr   | 669                  | 354  | -47.1%            |
| May   | 775                  | 495  | -36.1%            |
| Jun*  | 320                  | 262  | -18.2%            |

<sup>\*</sup> Part only - Up to week 24