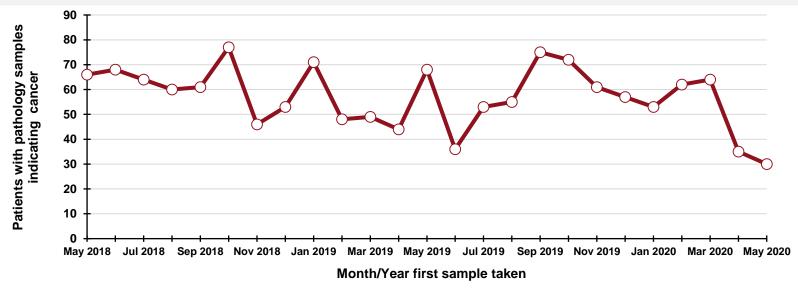

### Patients with pathology samples indicating cancer (ex NMSC): All persons

Patients with pathology samples indicating cancer, with first sample taken from 1 Mar 2020 to 13 Jun 2020

Patients with pathology samples indicating cancer by month first sample taken

Five-week rolling total

| Month/Year | Number |
|------------|--------|
| May 2018   | 807    |
| Jun 2018   | 733    |
| Jul 2018   | 697    |
| Aug 2018   | 756    |
| Sep 2018   | 682    |
| Oct 2018   | 822    |
| Nov 2018   | 717    |
| Dec 2018   | 633    |
| Jan 2019   | 795    |
| Feb 2019   | 654    |
| Mar 2019   | 663    |
| Apr 2019   | 680    |
| May 2019   | 804    |
| Jun 2019   | 655    |
| Jul 2019   | 733    |
| Aug 2019   | 670    |
| Sep 2019   | 714    |
| Oct 2019   | 813    |
| Nov 2019   | 715    |
| Dec 2019   | 630    |
| Jan 2020   | 751    |
| Feb 2020   | 686    |
| Mar 2020   | 584    |
| Apr 2020   | 354    |
| May 2020   | 495    |
|            |        |