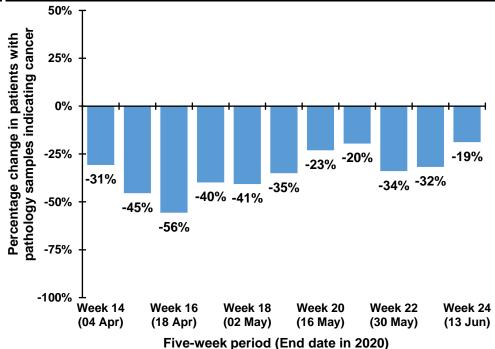

#### By week first sample taken

| Week number*     | 2017-2019 | 2020 | 2017-2019 | 2020 | Percentage |
|------------------|-----------|------|-----------|------|------------|
|                  | average   | 2020 | average   | 2020 | change     |
| Week 10 (07 Mar) | 170       | 165  |           |      |            |
| Week 11 (14 Mar) | 164       | 159  |           |      |            |
| Week 12 (21 Mar) | 152       | 106  |           |      |            |
| Week 13 (28 Mar) | 173       | 116  |           |      |            |
| Week 14 (04 Apr) | 159       | 82   | 819       | 628  | -23.3%     |
| Week 15 (11 Apr) | 178       | 78   | 827       | 541  | -34.6%     |
| Week 16 (18 Apr) | 135       | 53   | 798       | 435  | -45.5%     |
| Week 17 (25 Apr) | 158       | 92   | 804       | 421  | -47.6%     |
| Week 18 (02 May) | 174       | 108  | 804       | 413  | -48.7%     |
| Week 19 (09 May) | 163       | 102  | 808       | 433  | -46.4%     |
| Week 20 (16 May) | 173       | 122  | 803       | 477  | -40.6%     |
| Week 21 (23 May) | 186       | 137  | 854       | 561  | -34.3%     |
| Week 22 (30 May) | 154       | 112  | 849       | 581  | -31.6%     |
| Week 23 (06 Jun) | 152       | 126  | 827       | 599  | -27.6%     |
| Week 24 (13 Jun) | 133       | 137  | 797       | 634  | -20.4%     |
| *5               |           |      |           |      |            |