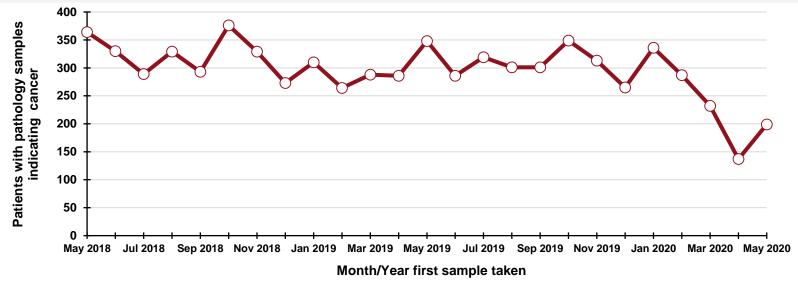

Five-week rolling total

| Month/Year | Number |
|------------|--------|
| May 2018   | 807    |
| Jun 2018   | 733    |
| Jul 2018   | 697    |
| Aug 2018   | 756    |
| Sep 2018   | 682    |
| Oct 2018   | 822    |
| Nov 2018   | 717    |
| Dec 2018   | 633    |
| Jan 2019   | 795    |
| Feb 2019   | 654    |
| Mar 2019   | 663    |
| Apr 2019   | 680    |
| May 2019   | 804    |
| Jun 2019   | 655    |
| Jul 2019   | 733    |
| Aug 2019   | 670    |
| Sep 2019   | 714    |
| Oct 2019   | 813    |
| Nov 2019   | 715    |
| Dec 2019   | 630    |
| Jan 2020   | 751    |
| Feb 2020   | 686    |
| Mar 2020   | 584    |
| Apr 2020   | 354    |
| May 2020   | 495    |
|            |        |