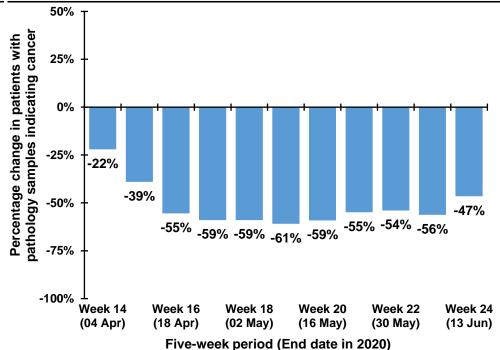

Percentage change between 2017-19 and 2020 in patients whose first pathology sample indicating cancer was taken in the previous five weeks

DATA TABLES - Trend in patients with pathology samples indicating cancer

#### By week first sample taken

| Week number*     | 2017-2019 | 2020 | 2017-2019 | 2020 | Percentage |
|------------------|-----------|------|-----------|------|------------|
|                  | average   | 2020 | average   | 2020 | change     |
| Week 10 (07 Mar) | 170       | 165  |           |      |            |
| Week 11 (14 Mar) | 164       | 159  |           |      |            |
| Week 12 (21 Mar) | 152       | 106  |           |      |            |
| Week 13 (28 Mar) | 173       | 116  |           |      |            |
| Week 14 (04 Apr) | 159       | 82   | 819       | 628  | -23.3%     |
| Week 15 (11 Apr) | 178       | 78   | 827       | 541  | -34.6%     |
| Week 16 (18 Apr) | 135       | 53   | 798       | 435  | -45.5%     |
| Week 17 (25 Apr) | 158       | 92   | 804       | 421  | -47.6%     |
| Week 18 (02 May) | 174       | 108  | 804       | 413  | -48.7%     |
| Week 19 (09 May) | 163       | 102  | 808       | 433  | -46.4%     |
| Week 20 (16 May) | 173       | 122  | 803       | 477  | -40.6%     |
| Week 21 (23 May) | 186       | 137  | 854       | 561  | -34.3%     |
| Week 22 (30 May) | 154       | 112  | 849       | 581  | -31.6%     |
| Week 23 (06 Jun) | 152       | 126  | 827       | 599  | -27.6%     |
| Week 24 (13 Jun) | 133       | 137  | 797       | 634  | -20.4%     |
| *5               |           |      |           |      |            |