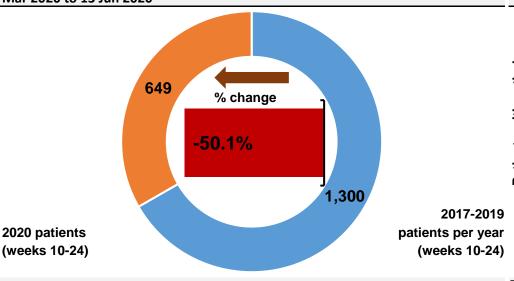

# <u>Percentage change in patients between 2017-2019 and 2020 with pathology samples indicating cancer first taken in weeks 20-24 of each year (10 May - 13 June in 2020)</u>

Compared to the annual average in 2017-2019 the number of patients with first pathology samples indicating cancer for the same time period in 2020 fell 20% overall, with a 14% decrease among males and a 26% decrease among females. The decrease was 16% among patients aged 0-69 years and 26% among those aged 70 and older. Reductions were greater in Craigavon (47%), Altnagelvin (38%) and Antrim (30%) laboratories than in Belfast (3%). The number of patients with their first pathology sample indicating lung cancer fell by 16%, bowel cancer by 14% and breast cancer by 35%.