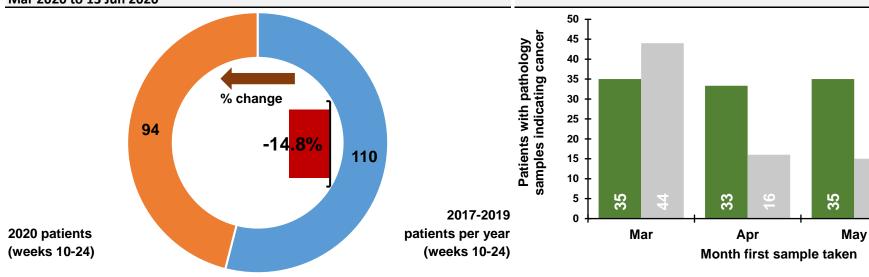

#### Trends in patients with pathology samples indicating cancer by week first sample taken

Week sample first taken (End date in 2020)

#### By week first sample taken

| Week number*     | 2017-2019 | 2020 | 2017-2019 | 2020 | Percentage |
|------------------|-----------|------|-----------|------|------------|
|                  | average   | 2020 | average   | 2020 | change     |
| Week 10 (07 Mar) | 170       | 165  |           |      |            |
| Week 11 (14 Mar) | 164       | 159  |           |      |            |
| Week 12 (21 Mar) | 152       | 106  |           |      |            |
| Week 13 (28 Mar) | 173       | 116  |           |      |            |
| Week 14 (04 Apr) | 159       | 82   | 819       | 628  | -23.3%     |
| Week 15 (11 Apr) | 178       | 78   | 827       | 541  | -34.6%     |
| Week 16 (18 Apr) | 135       | 53   | 798       | 435  | -45.5%     |
| Week 17 (25 Apr) | 158       | 92   | 804       | 421  | -47.6%     |
| Week 18 (02 May) | 174       | 108  | 804       | 413  | -48.7%     |
| Week 19 (09 May) | 163       | 102  | 808       | 433  | -46.4%     |
| Week 20 (16 May) | 173       | 122  | 803       | 477  | -40.6%     |
| Week 21 (23 May) | 186       | 137  | 854       | 561  | -34.3%     |
| Week 22 (30 May) | 154       | 112  | 849       | 581  | -31.6%     |
| Week 23 (06 Jun) | 152       | 126  | 827       | 599  | -27.6%     |
| Week 24 (13 Jun) | 133       | 137  | 797       | 634  | -20.4%     |
| *5               |           |      |           |      |            |