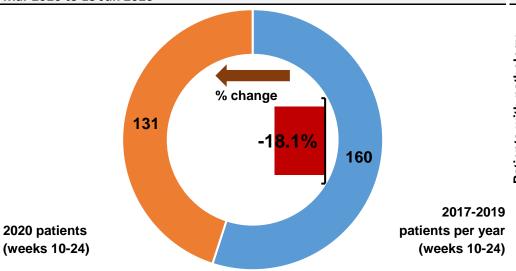

### Patients with pathology samples indicating cancer (ex NMSC): Ages 0 to 69

Patients with pathology samples indicating cancer, with first sample taken from 1 Mar 2020 to 13 Jun 2020

Patients with pathology samples indicating cancer by week first sample taken

| Month | 2017-2019<br>average | 2020 | Percentage change |
|-------|----------------------|------|-------------------|
| Mar   | 411                  | 352  | -14.4%            |
| Apr   | 389                  | 217  | -44.2%            |
| May   | 435                  | 296  | -31.9%            |
| Jun*  | 174                  | 151  | -13.1%            |