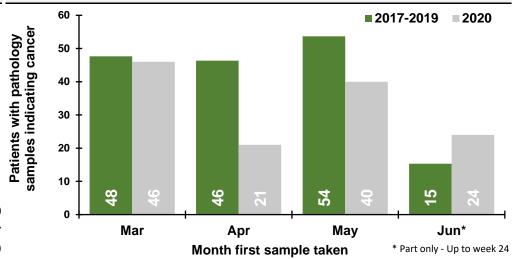

### Patients with pathology samples indicating cancer (ex NMSC): Ages 0 to 69

Patients with pathology samples indicating cancer, with first sample taken from 1 Mar 2020 to 13 Jun 2020

Patients with pathology samples indicating cancer by week first sample taken