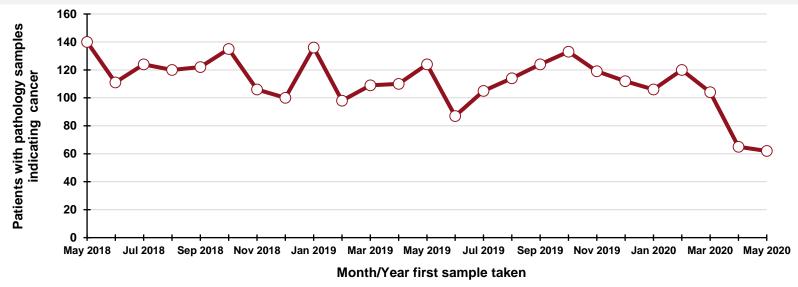

### Patients with pathology samples indicating cancer (ex NMSC): All persons

Patients with pathology samples indicating cancer, with first sample taken from 1 Mar 2020 to 13 Jun 2020

Patients with pathology samples indicating cancer by month first sample taken

Five-week rolling total

| Month/Year | Number |
|------------|--------|
| May 2018   | 807    |
| Jun 2018   | 733    |
| Jul 2018   | 697    |
| Aug 2018   | 756    |
| Sep 2018   | 682    |
| Oct 2018   | 822    |
| Nov 2018   | 717    |
| Dec 2018   | 633    |
| Jan 2019   | 795    |
| Feb 2019   | 654    |
| Mar 2019   | 663    |
| Apr 2019   | 680    |
| May 2019   | 804    |
| Jun 2019   | 655    |
| Jul 2019   | 733    |
| Aug 2019   | 670    |
| Sep 2019   | 714    |
| Oct 2019   | 813    |
| Nov 2019   | 715    |
| Dec 2019   | 630    |
| Jan 2020   | 751    |
| Feb 2020   | 686    |
| Mar 2020   | 584    |
| Apr 2020   | 354    |
| May 2020   | 495    |
|            |        |