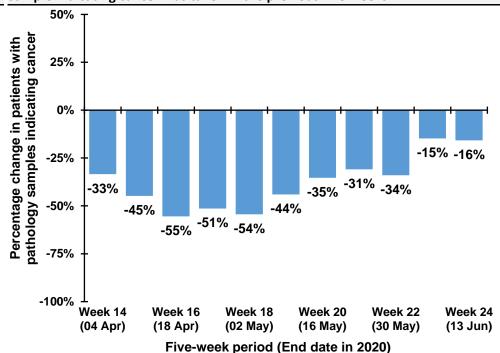

Percentage change between 2017-19 and 2020 in patients whose first pathology sample indicating cancer was taken in the previous five weeks

DATA TABLES - Trend in patients with pathology samples indicating cancer

#### By week first sample taken

| Week number*     | 2017-2019 | 2020 | 2017-2019 | 2020 | Percentage |
|------------------|-----------|------|-----------|------|------------|
|                  | average   | 2020 | average   | 2020 | change     |
| Week 10 (07 Mar) | 170       | 165  |           |      |            |
| Week 11 (14 Mar) | 164       | 159  |           |      |            |
| Week 12 (21 Mar) | 152       | 106  |           |      |            |
| Week 13 (28 Mar) | 173       | 116  |           |      |            |
| Week 14 (04 Apr) | 159       | 82   | 819       | 628  | -23.3%     |
| Week 15 (11 Apr) | 178       | 78   | 827       | 541  | -34.6%     |
| Week 16 (18 Apr) | 135       | 53   | 798       | 435  | -45.5%     |
| Week 17 (25 Apr) | 158       | 92   | 804       | 421  | -47.6%     |
| Week 18 (02 May) | 174       | 108  | 804       | 413  | -48.7%     |
| Week 19 (09 May) | 163       | 102  | 808       | 433  | -46.4%     |
| Week 20 (16 May) | 173       | 122  | 803       | 477  | -40.6%     |
| Week 21 (23 May) | 186       | 137  | 854       | 561  | -34.3%     |
| Week 22 (30 May) | 154       | 112  | 849       | 581  | -31.6%     |
| Week 23 (06 Jun) | 152       | 126  | 827       | 599  | -27.6%     |
| Week 24 (13 Jun) | 133       | 137  | 797       | 634  | -20.4%     |
| *5               |           |      |           |      |            |