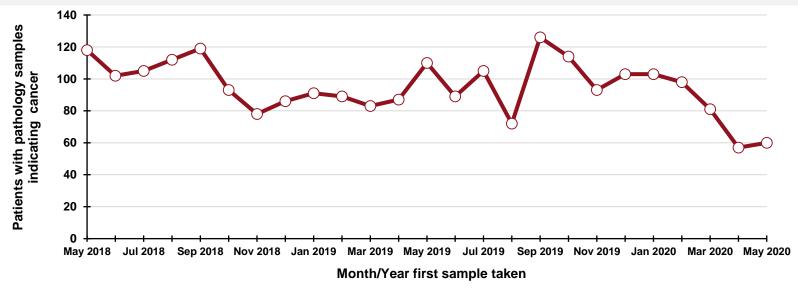

Five-week rolling total

| Month/Year | Number |
|------------|--------|
| May 2018   | 807    |
| Jun 2018   | 733    |
| Jul 2018   | 697    |
| Aug 2018   | 756    |
| Sep 2018   | 682    |
| Oct 2018   | 822    |
| Nov 2018   | 717    |
| Dec 2018   | 633    |
| Jan 2019   | 795    |
| Feb 2019   | 654    |
| Mar 2019   | 663    |
| Apr 2019   | 680    |
| May 2019   | 804    |
| Jun 2019   | 655    |
| Jul 2019   | 733    |
| Aug 2019   | 670    |
| Sep 2019   | 714    |
| Oct 2019   | 813    |
| Nov 2019   | 715    |
| Dec 2019   | 630    |
| Jan 2020   | 751    |
| Feb 2020   | 686    |
| Mar 2020   | 584    |
| Apr 2020   | 354    |
| May 2020   | 495    |
|            |        |