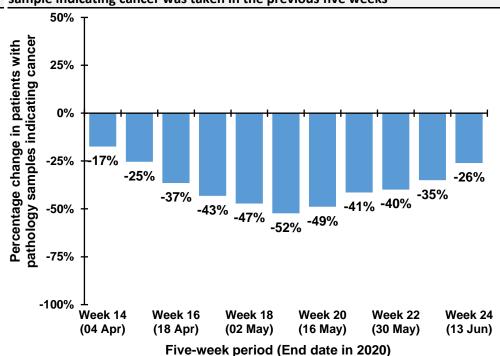

Percentage change between 2017-19 and 2020 in patients whose first pathology sample indicating cancer was taken in the previous five weeks

DATA TABLES - Trend in patients with pathology samples indicating cancer

#### By week first sample taken

| Week number*     | 2017-2019 | 2020 | 2017-2019 | 2020 | Percentage |
|------------------|-----------|------|-----------|------|------------|
|                  | average   | 2020 | average   | 2020 | change     |
| Week 10 (07 Mar) | 88        | 76   |           |      | _          |
| Week 11 (14 Mar) | 85        | 78   |           |      |            |
| Week 12 (21 Mar) | 75        | 65   |           |      |            |
| Week 13 (28 Mar) | 89        | 65   |           |      |            |
| Week 14 (04 Apr) | 82        | 62   | 419       | 346  | -17.4%     |
| Week 15 (11 Apr) | 84        | 40   | 415       | 310  | -25.4%     |
| Week 16 (18 Apr) | 73        | 24   | 403       | 256  | -36.5%     |
| Week 17 (25 Apr) | 82        | 42   | 410       | 233  | -43.2%     |
| Week 18 (02 May) | 87        | 48   | 409       | 216  | -47.2%     |
| Week 19 (09 May) | 84        | 42   | 411       | 196  | -52.3%     |
| Week 20 (16 May) | 86        | 55   | 413       | 211  | -48.9%     |
| Week 21 (23 May) | 97        | 69   | 437       | 256  | -41.4%     |
| Week 22 (30 May) | 84        | 50   | 439       | 264  | -39.9%     |
| Week 23 (06 Jun) | 80        | 65   | 432       | 281  | -35.0%     |
| Week 24 (13 Jun) | 71        | 71   | 419       | 310  | -26.0%     |
|                  |           |      |           |      |            |