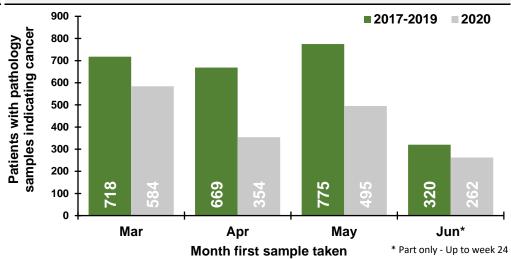

### Patients with pathology samples indicating cancer (ex NMSC): All persons

Patients with pathology samples indicating cancer, with first sample taken from 1 Mar 2020 to 13 Jun 2020

Patients with pathology samples indicating cancer by month first sample taken

Patients with pathology samples indicating cancer by week first sample taken

DATA TABLES - Trend in patients with pathology samples indicating cancer

| Month | 2017-2019<br>average | 2020 | Percentage change |
|-------|----------------------|------|-------------------|
| Mar   | 718                  | 584  | -18.7%            |
| Apr   | 669                  | 354  | -47.1%            |
| May   | 775                  | 495  | -36.1%            |
| Jun*  | 320                  | 262  | -18.2%            |

<sup>\*</sup> Part only - Up to week 24