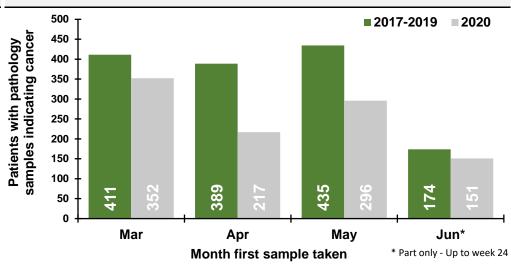

Patients with pathology samples indicating cancer by week first sample taken

DATA TABLES - Trend in patients with pathology samples indicating cancer

| Month | 2017-2019<br>average | 2020 | Percentage change |
|-------|----------------------|------|-------------------|
| Mar   | 718                  | 584  | -18.7%            |
| Apr   | 669                  | 354  | -47.1%            |
| May   | 775                  | 495  | -36.1%            |
| Jun*  | 320                  | 262  | -18.2%            |

<sup>\*</sup> Part only - Up to week 24