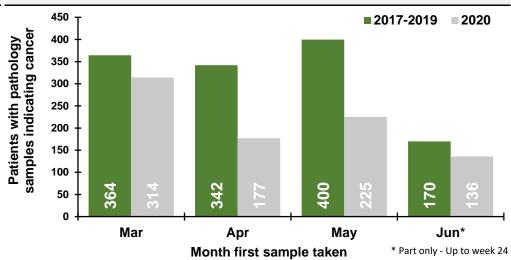

### Patients with pathology samples indicating cancer (ex NMSC): Females

Patients with pathology samples indicating cancer, with first sample taken from 1 Mar 2020 to 13 Jun 2020

Patients with pathology samples indicating cancer by week first sample taken

| Month | 2017-2019<br>average | 2020 | Percentage change |
|-------|----------------------|------|-------------------|
| Mar   | 364                  | 314  | -13.8%            |
| Apr   | 342                  | 177  | -48.2%            |
| May   | 400                  | 225  | -43.7%            |
| Jun*  | 170                  | 136  | -20.0%            |