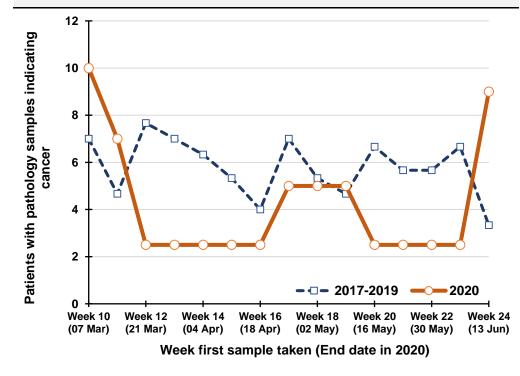

#### Trends in patients with pathology samples indicating cancer by week first sample taken

Week sample first taken (End date in 2020)

#### By week first sample taken

| Week number*     | 2017-2019 | 2020 | 2017-2019 | 2020 | Percentage |
|------------------|-----------|------|-----------|------|------------|
|                  | average   | 2020 | average   | 2020 | change     |
| Week 10 (07 Mar) | 170       | 165  |           |      |            |
| Week 11 (14 Mar) | 164       | 159  |           |      |            |
| Week 12 (21 Mar) | 152       | 106  |           |      |            |
| Week 13 (28 Mar) | 173       | 116  |           |      |            |
| Week 14 (04 Apr) | 159       | 82   | 819       | 628  | -23.3%     |
| Week 15 (11 Apr) | 178       | 78   | 827       | 541  | -34.6%     |
| Week 16 (18 Apr) | 135       | 53   | 798       | 435  | -45.5%     |
| Week 17 (25 Apr) | 158       | 92   | 804       | 421  | -47.6%     |
| Week 18 (02 May) | 174       | 108  | 804       | 413  | -48.7%     |
| Week 19 (09 May) | 163       | 102  | 808       | 433  | -46.4%     |
| Week 20 (16 May) | 173       | 122  | 803       | 477  | -40.6%     |
| Week 21 (23 May) | 186       | 137  | 854       | 561  | -34.3%     |
| Week 22 (30 May) | 154       | 112  | 849       | 581  | -31.6%     |
| Week 23 (06 Jun) | 152       | 126  | 827       | 599  | -27.6%     |
| Week 24 (13 Jun) | 133       | 137  | 797       | 634  | -20.4%     |
| *5               |           |      |           |      |            |