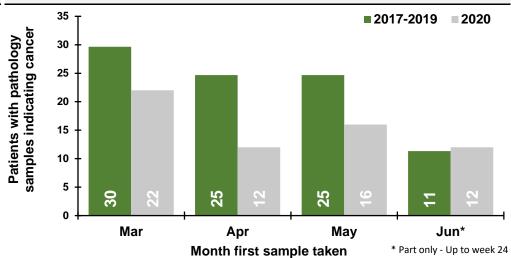

Patients with pathology samples indicating cancer by week first sample taken

DATA TABLES - Trend in patients with pathology samples indicating cancer

| Month | 2017-2019<br>average | 2020 | Percentage change |
|-------|----------------------|------|-------------------|
| Mar   | 718                  | 584  | -18.7%            |
| Apr   | 669                  | 354  | -47.1%            |
| May   | 775                  | 495  | -36.1%            |
| Jun*  | 320                  | 262  | -18.2%            |

<sup>\*</sup> Part only - Up to week 24