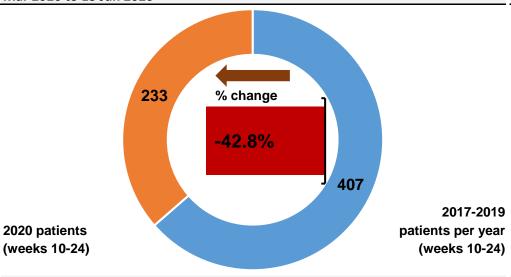

#### **Summary**

This summary provides an overview of recent trends in the number of patients with pathology samples indicating cancer (excluding non-melanoma skin cancer, NMSC) whose first sample was taken from 1st January 2020 to the week ending 13th June 2020 in Northern Ireland. These trends are contrasted with the annual average number of patients with pathology samples indicating cancer (ex NMSC) during 2017-2019 in order to provide an indication of the potential impact of the Covid-19 lockdown on diagnostic cancer services. Data are sourced from the four NHS pathology laboratories in Northern Ireland (Belfast, Altnagelvin, Antrim, Craigavon), which are usually provided to the NI Cancer Registry on a monthly basis.

# <u>Percentage change in patients between 2017-2019 and 2020 with pathology samples indicating cancer first taken in weeks 20-24 of each year (10 May - 13 June in 2020)</u>

Compared to the annual average in 2017-2019 the number of patients with first pathology samples indicating cancer for the same time period in 2020 fell 20% overall, with a 14% decrease among males and a 26% decrease among females. The decrease was 16% among patients aged 0-69 years and 26% among those aged 70 and older. Reductions were greater in Craigavon (47%), Altnagelvin (38%) and Antrim (30%) laboratories than in Belfast (3%). The number of patients with their first pathology sample indicating lung cancer fell by 16%, bowel cancer by 14% and breast cancer by 35%.