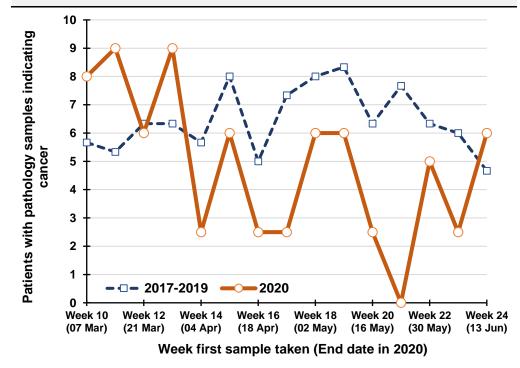

#### By week first sample taken

| Week number*     | 2017-2019 | 2020 | 2017-2019 | 2020 | Percentage |
|------------------|-----------|------|-----------|------|------------|
|                  | average   | 2020 | average   | 2020 | change     |
| Week 10 (07 Mar) | 170       | 165  |           |      |            |
| Week 11 (14 Mar) | 164       | 159  |           |      |            |
| Week 12 (21 Mar) | 152       | 106  |           |      |            |
| Week 13 (28 Mar) | 173       | 116  |           |      |            |
| Week 14 (04 Apr) | 159       | 82   | 819       | 628  | -23.3%     |
| Week 15 (11 Apr) | 178       | 78   | 827       | 541  | -34.6%     |
| Week 16 (18 Apr) | 135       | 53   | 798       | 435  | -45.5%     |
| Week 17 (25 Apr) | 158       | 92   | 804       | 421  | -47.6%     |
| Week 18 (02 May) | 174       | 108  | 804       | 413  | -48.7%     |
| Week 19 (09 May) | 163       | 102  | 808       | 433  | -46.4%     |
| Week 20 (16 May) | 173       | 122  | 803       | 477  | -40.6%     |
| Week 21 (23 May) | 186       | 137  | 854       | 561  | -34.3%     |
| Week 22 (30 May) | 154       | 112  | 849       | 581  | -31.6%     |
| Week 23 (06 Jun) | 152       | 126  | 827       | 599  | -27.6%     |
| Week 24 (13 Jun) | 133       | 137  | 797       | 634  | -20.4%     |
| *5               |           |      |           |      |            |