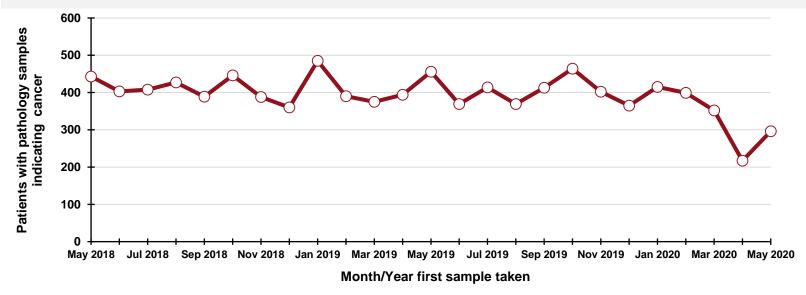

### Patients with pathology samples indicating cancer (ex NMSC): All persons

Patients with pathology samples indicating cancer, with first sample taken from 1 Mar 2020 to 13 Jun 2020

Patients with pathology samples indicating cancer by month first sample taken

Five-week rolling total

| Month/Year | Number |
|------------|--------|
| May 2018   | 807    |
| Jun 2018   | 733    |
| Jul 2018   | 697    |
| Aug 2018   | 756    |
| Sep 2018   | 682    |
| Oct 2018   | 822    |
| Nov 2018   | 717    |
| Dec 2018   | 633    |
| Jan 2019   | 795    |
| Feb 2019   | 654    |
| Mar 2019   | 663    |
| Apr 2019   | 680    |
| May 2019   | 804    |
| Jun 2019   | 655    |
| Jul 2019   | 733    |
| Aug 2019   | 670    |
| Sep 2019   | 714    |
| Oct 2019   | 813    |
| Nov 2019   | 715    |
| Dec 2019   | 630    |
| Jan 2020   | 751    |
| Feb 2020   | 686    |
| Mar 2020   | 584    |
| Apr 2020   | 354    |
| May 2020   | 495    |
|            |        |