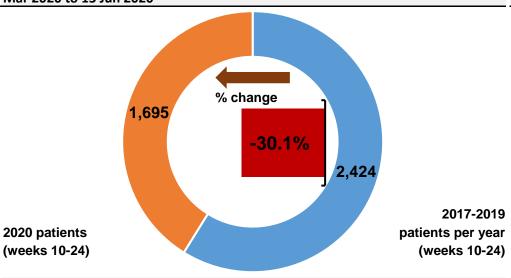

#### **Summary**

This summary provides an overview of recent trends in the number of patients with pathology samples indicating cancer (excluding non-melanoma skin cancer, NMSC) whose first sample was taken from 1st January 2020 to the week ending 13th June 2020 in Northern Ireland. These trends are contrasted with the annual average number of patients with pathology samples indicating cancer (ex NMSC) during 2017-2019 in order to provide an indication of the potential impact of the Covid-19 lockdown on diagnostic cancer services. Data are sourced from the four NHS pathology laboratories in Northern Ireland (Belfast, Altnagelvin, Antrim, Craigavon), which are usually provided to the NI Cancer Registry on a monthly basis.

# <u>Percentage change in patients between 2017-2019 and 2020 with pathology samples indicating cancer first taken in weeks 20-24 of each year (10 May - 13 June in 2020)</u>

Compared to the annual average in 2017-2019 the number of patients with first pathology samples indicating cancer for the same time period in 2020 fell 20% overall, with a 14% decrease among males and a 26% decrease among females. The decrease was 16% among patients aged 0-69 years and 26% among those aged 70 and older. Reductions were greater in Craigavon (47%), Altnagelvin (38%) and Antrim (30%) laboratories than in Belfast (3%). The number of patients with their first pathology sample indicating lung cancer fell by 16%, bowel cancer by 14% and breast cancer by 35%.