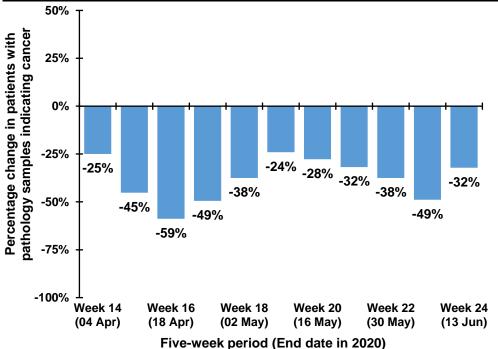

Percentage change between 2017-19 and 2020 in patients whose first pathology sample indicating cancer was taken in the previous five weeks

DATA TABLES - Trend in patients with pathology samples indicating cancer

#### By week first sample taken

| Week number*     | 2017-2019 | 2020 | 2017-2019 | 2020 | Percentage |
|------------------|-----------|------|-----------|------|------------|
|                  | average   | 2020 | average   | 2020 | change     |
| Week 10 (07 Mar) | 88        | 76   |           |      | _          |
| Week 11 (14 Mar) | 85        | 78   |           |      |            |
| Week 12 (21 Mar) | 75        | 65   |           |      |            |
| Week 13 (28 Mar) | 89        | 65   |           |      |            |
| Week 14 (04 Apr) | 82        | 62   | 419       | 346  | -17.4%     |
| Week 15 (11 Apr) | 84        | 40   | 415       | 310  | -25.4%     |
| Week 16 (18 Apr) | 73        | 24   | 403       | 256  | -36.5%     |
| Week 17 (25 Apr) | 82        | 42   | 410       | 233  | -43.2%     |
| Week 18 (02 May) | 87        | 48   | 409       | 216  | -47.2%     |
| Week 19 (09 May) | 84        | 42   | 411       | 196  | -52.3%     |
| Week 20 (16 May) | 86        | 55   | 413       | 211  | -48.9%     |
| Week 21 (23 May) | 97        | 69   | 437       | 256  | -41.4%     |
| Week 22 (30 May) | 84        | 50   | 439       | 264  | -39.9%     |
| Week 23 (06 Jun) | 80        | 65   | 432       | 281  | -35.0%     |
| Week 24 (13 Jun) | 71        | 71   | 419       | 310  | -26.0%     |
|                  |           |      |           |      |            |