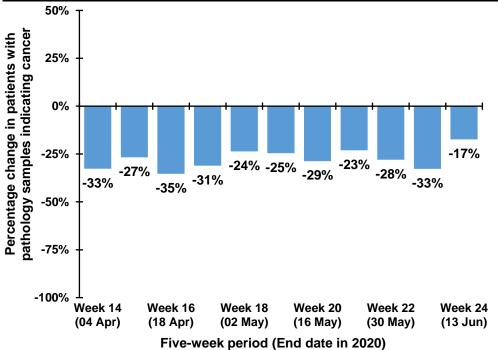

#### Trends in patients with pathology samples indicating cancer by week first sample taken

Week sample first taken (End date in 2020)

#### By week first sample taken

| Week number*     | 2017-2019 | 2020 | 2017-2019 | 2020 | Percentage |
|------------------|-----------|------|-----------|------|------------|
|                  | average   | 2020 | average   | 2020 | change     |
| Week 10 (07 Mar) | 170       | 165  |           |      |            |
| Week 11 (14 Mar) | 164       | 159  |           |      |            |
| Week 12 (21 Mar) | 152       | 106  |           |      |            |
| Week 13 (28 Mar) | 173       | 116  |           |      |            |
| Week 14 (04 Apr) | 159       | 82   | 819       | 628  | -23.3%     |
| Week 15 (11 Apr) | 178       | 78   | 827       | 541  | -34.6%     |
| Week 16 (18 Apr) | 135       | 53   | 798       | 435  | -45.5%     |
| Week 17 (25 Apr) | 158       | 92   | 804       | 421  | -47.6%     |
| Week 18 (02 May) | 174       | 108  | 804       | 413  | -48.7%     |
| Week 19 (09 May) | 163       | 102  | 808       | 433  | -46.4%     |
| Week 20 (16 May) | 173       | 122  | 803       | 477  | -40.6%     |
| Week 21 (23 May) | 186       | 137  | 854       | 561  | -34.3%     |
| Week 22 (30 May) | 154       | 112  | 849       | 581  | -31.6%     |
| Week 23 (06 Jun) | 152       | 126  | 827       | 599  | -27.6%     |
| Week 24 (13 Jun) | 133       | 137  | 797       | 634  | -20.4%     |
| *5               |           |      |           |      |            |