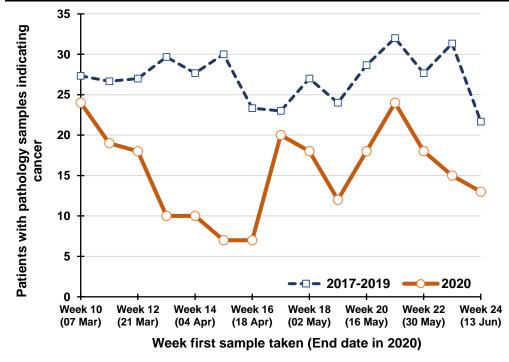

#### By week first sample taken

| Week number*     | 2017-2019 | 2020 | 2017-2019 | 2020 | Percentage |
|------------------|-----------|------|-----------|------|------------|
| week number      | average   | 2020 | average   | 2020 | change     |
| Week 10 (07 Mar) | 27        | 24   |           |      | _          |
| Week 11 (14 Mar) | 27        | 19   |           |      |            |
| Week 12 (21 Mar) | 27        | 18   |           |      |            |
| Week 13 (28 Mar) | 30        | 10   |           |      |            |
| Week 14 (04 Apr) | 28        | 10   | 138       | 81   | -41.4%     |
| Week 15 (11 Apr) | 30        | 7    | 141       | 64   | -54.6%     |
| Week 16 (18 Apr) | 23        | 7    | 138       | 52   | -62.2%     |
| Week 17 (25 Apr) | 23        | 20   | 134       | 54   | -59.6%     |
| Week 18 (02 May) | 27        | 18   | 131       | 62   | -52.7%     |
| Week 19 (09 May) | 24        | 12   | 127       | 64   | -49.7%     |
| Week 20 (16 May) | 29        | 18   | 126       | 75   | -40.5%     |
| Week 21 (23 May) | 32        | 24   | 135       | 92   | -31.7%     |
| Week 22 (30 May) | 28        | 18   | 139       | 90   | -35.4%     |
| Week 23 (06 Jun) | 31        | 15   | 144       | 87   | -39.4%     |
| Week 24 (13 Jun) | 22        | 13   | 141       | 88   | -37.7%     |
|                  |           |      |           |      |            |