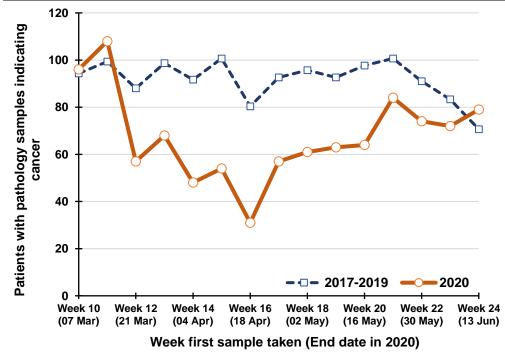

#### Trends in patients with pathology samples indicating cancer by week first sample taken

Week sample first taken (End date in 2020)

#### By week first sample taken

| Week number*     | 2017-2019 | 2020 | 2017-2019 | 2020 | Percentage |
|------------------|-----------|------|-----------|------|------------|
|                  | average   | 2020 | average   | 2020 | change     |
| Week 10 (07 Mar) | 170       | 165  |           |      |            |
| Week 11 (14 Mar) | 164       | 159  |           |      |            |
| Week 12 (21 Mar) | 152       | 106  |           |      |            |
| Week 13 (28 Mar) | 173       | 116  |           |      |            |
| Week 14 (04 Apr) | 159       | 82   | 819       | 628  | -23.3%     |
| Week 15 (11 Apr) | 178       | 78   | 827       | 541  | -34.6%     |
| Week 16 (18 Apr) | 135       | 53   | 798       | 435  | -45.5%     |
| Week 17 (25 Apr) | 158       | 92   | 804       | 421  | -47.6%     |
| Week 18 (02 May) | 174       | 108  | 804       | 413  | -48.7%     |
| Week 19 (09 May) | 163       | 102  | 808       | 433  | -46.4%     |
| Week 20 (16 May) | 173       | 122  | 803       | 477  | -40.6%     |
| Week 21 (23 May) | 186       | 137  | 854       | 561  | -34.3%     |
| Week 22 (30 May) | 154       | 112  | 849       | 581  | -31.6%     |
| Week 23 (06 Jun) | 152       | 126  | 827       | 599  | -27.6%     |
| Week 24 (13 Jun) | 133       | 137  | 797       | 634  | -20.4%     |
| *5               |           |      |           |      |            |