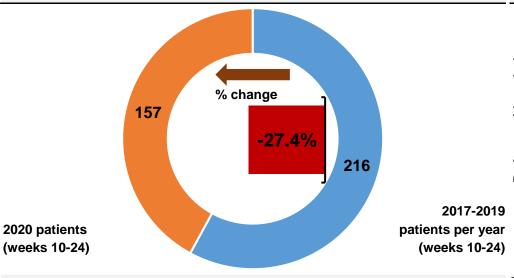

#### **Summary**

This summary provides an overview of recent trends in the number of patients with pathology samples indicating cancer (excluding non-melanoma skin cancer, NMSC) whose first sample was taken from 1st January 2020 to the week ending 13th June 2020 in Northern Ireland. These trends are contrasted with the annual average number of patients with pathology samples indicating cancer (ex NMSC) during 2017-2019 in order to provide an indication of the potential impact of the Covid-19 lockdown on diagnostic cancer services. Data are sourced from the four NHS pathology laboratories in Northern Ireland (Belfast, Altnagelvin, Antrim, Craigavon), which are usually provided to the NI Cancer Registry on a monthly basis.

# <u>Percentage change in patients between 2017-2019 and 2020 with pathology samples indicating cancer first taken in weeks 20-24 of each year (10 May - 13 June in 2020)</u>

Compared to the annual average in 2017-2019 the number of patients with first pathology samples indicating cancer for the same time period in 2020 fell 20% overall, with a 14% decrease among males and a 26% decrease among females. The decrease was 16% among patients aged 0-69 years and 26% among those aged 70 and older. Reductions were greater in Craigavon (47%), Altnagelvin (38%) and Antrim (30%) laboratories than in Belfast (3%). The number of patients with their first pathology sample indicating lung cancer fell by 16%, bowel cancer by 14% and breast cancer by 35%.