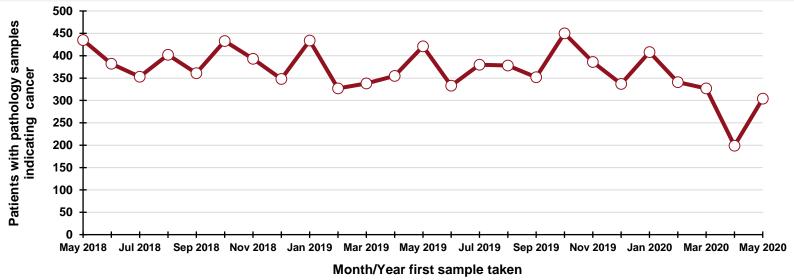

### Patients with pathology samples indicating cancer (ex NMSC): All persons

Patients with pathology samples indicating cancer, with first sample taken from 1 Mar 2020 to 13 Jun 2020

Patients with pathology samples indicating cancer by month first sample taken

Five-week rolling total

| Month/Year | Number |
|------------|--------|
| May 2018   | 807    |
| Jun 2018   | 733    |
| Jul 2018   | 697    |
| Aug 2018   | 756    |
| Sep 2018   | 682    |
| Oct 2018   | 822    |
| Nov 2018   | 717    |
| Dec 2018   | 633    |
| Jan 2019   | 795    |
| Feb 2019   | 654    |
| Mar 2019   | 663    |
| Apr 2019   | 680    |
| May 2019   | 804    |
| Jun 2019   | 655    |
| Jul 2019   | 733    |
| Aug 2019   | 670    |
| Sep 2019   | 714    |
| Oct 2019   | 813    |
| Nov 2019   | 715    |
| Dec 2019   | 630    |
| Jan 2020   | 751    |
| Feb 2020   | 686    |
| Mar 2020   | 584    |
| Apr 2020   | 354    |
| May 2020   | 495    |
|            |        |