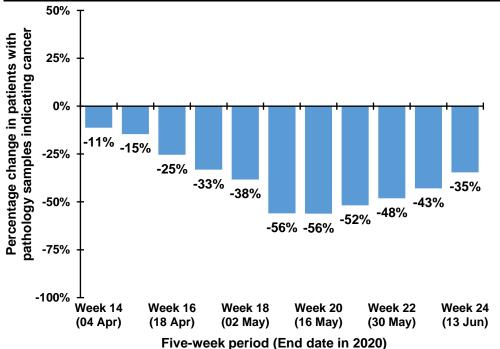

# <u>Percentage change in patients between 2017-2019 and 2020 with pathology samples indicating cancer first taken in weeks 20-24 of each year (10 May - 13 June in 2020)</u>

Compared to the annual average in 2017-2019 the number of patients with first pathology samples indicating cancer for the same time period in 2020 fell 20% overall, with a 14% decrease among males and a 26% decrease among females. The decrease was 16% among patients aged 0-69 years and 26% among those aged 70 and older. Reductions were greater in Craigavon (47%), Altnagelvin (38%) and Antrim (30%) laboratories than in Belfast (3%). The number of patients with their first pathology sample indicating lung cancer fell by 16%, bowel cancer by 14% and breast cancer by 35%.

#### By week first sample taken

| Week number*     | 2017-2019 | 2020 | 2017-2019 | 2020 | Percentage |
|------------------|-----------|------|-----------|------|------------|
|                  | average   | 2020 | average   | 2020 | change     |
| Week 10 (07 Mar) | 170       | 165  |           |      |            |
| Week 11 (14 Mar) | 164       | 159  |           |      |            |
| Week 12 (21 Mar) | 152       | 106  |           |      |            |
| Week 13 (28 Mar) | 173       | 116  |           |      |            |
| Week 14 (04 Apr) | 159       | 82   | 819       | 628  | -23.3%     |
| Week 15 (11 Apr) | 178       | 78   | 827       | 541  | -34.6%     |
| Week 16 (18 Apr) | 135       | 53   | 798       | 435  | -45.5%     |
| Week 17 (25 Apr) | 158       | 92   | 804       | 421  | -47.6%     |
| Week 18 (02 May) | 174       | 108  | 804       | 413  | -48.7%     |
| Week 19 (09 May) | 163       | 102  | 808       | 433  | -46.4%     |
| Week 20 (16 May) | 173       | 122  | 803       | 477  | -40.6%     |
| Week 21 (23 May) | 186       | 137  | 854       | 561  | -34.3%     |
| Week 22 (30 May) | 154       | 112  | 849       | 581  | -31.6%     |
| Week 23 (06 Jun) | 152       | 126  | 827       | 599  | -27.6%     |
| Week 24 (13 Jun) | 133       | 137  | 797       | 634  | -20.4%     |
| *5               |           |      |           |      |            |