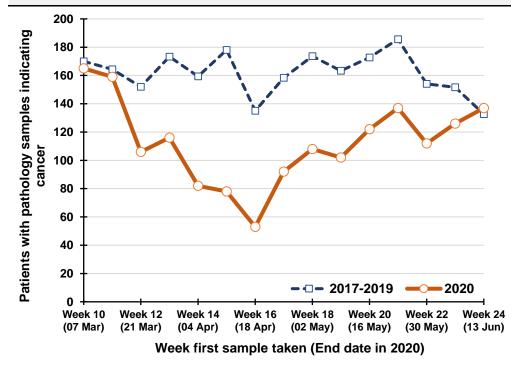

#### Trends in patients with pathology samples indicating cancer by week first sample taken

Week sample first taken (End date in 2020)

#### By week first sample taken

| Week number*     | 2017-2019 | 2020 | 2017-2019 | 2020 | Percentage |
|------------------|-----------|------|-----------|------|------------|
|                  | average   | 2020 | average   | 2020 | change     |
| Week 10 (07 Mar) | 170       | 165  |           |      |            |
| Week 11 (14 Mar) | 164       | 159  |           |      |            |
| Week 12 (21 Mar) | 152       | 106  |           |      |            |
| Week 13 (28 Mar) | 173       | 116  |           |      |            |
| Week 14 (04 Apr) | 159       | 82   | 819       | 628  | -23.3%     |
| Week 15 (11 Apr) | 178       | 78   | 827       | 541  | -34.6%     |
| Week 16 (18 Apr) | 135       | 53   | 798       | 435  | -45.5%     |
| Week 17 (25 Apr) | 158       | 92   | 804       | 421  | -47.6%     |
| Week 18 (02 May) | 174       | 108  | 804       | 413  | -48.7%     |
| Week 19 (09 May) | 163       | 102  | 808       | 433  | -46.4%     |
| Week 20 (16 May) | 173       | 122  | 803       | 477  | -40.6%     |
| Week 21 (23 May) | 186       | 137  | 854       | 561  | -34.3%     |
| Week 22 (30 May) | 154       | 112  | 849       | 581  | -31.6%     |
| Week 23 (06 Jun) | 152       | 126  | 827       | 599  | -27.6%     |
| Week 24 (13 Jun) | 133       | 137  | 797       | 634  | -20.4%     |
| *5               |           |      |           |      |            |