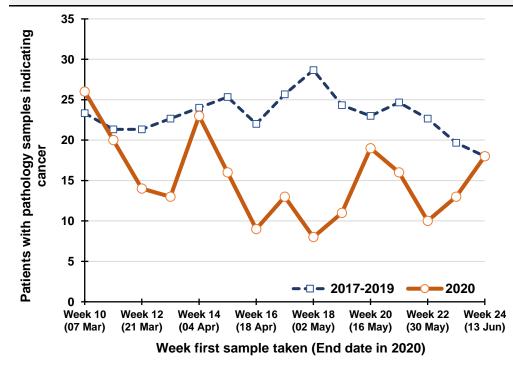

Patients with pathology samples indicating cancer by week first sample taken

DATA TABLES - Trend in patients with pathology samples indicating cancer

| Month | 2017-2019<br>average | 2020 | Percentage change |
|-------|----------------------|------|-------------------|
| Mar   | 718                  | 584  | -18.7%            |
| Apr   | 669                  | 354  | -47.1%            |
| May   | 775                  | 495  | -36.1%            |
| Jun*  | 320                  | 262  | -18.2%            |

#### By week first sample taken

| Week number*     | 2017-2019 | 2020 | 2017-2019 | 2020 | Percentage |
|------------------|-----------|------|-----------|------|------------|
|                  | average   | 2020 | average   | 2020 | change     |
| Week 10 (07 Mar) | 170       | 165  |           |      |            |
| Week 11 (14 Mar) | 164       | 159  |           |      |            |
| Week 12 (21 Mar) | 152       | 106  |           |      |            |
| Week 13 (28 Mar) | 173       | 116  |           |      |            |
| Week 14 (04 Apr) | 159       | 82   | 819       | 628  | -23.3%     |
| Week 15 (11 Apr) | 178       | 78   | 827       | 541  | -34.6%     |
| Week 16 (18 Apr) | 135       | 53   | 798       | 435  | -45.5%     |
| Week 17 (25 Apr) | 158       | 92   | 804       | 421  | -47.6%     |
| Week 18 (02 May) | 174       | 108  | 804       | 413  | -48.7%     |
| Week 19 (09 May) | 163       | 102  | 808       | 433  | -46.4%     |
| Week 20 (16 May) | 173       | 122  | 803       | 477  | -40.6%     |
| Week 21 (23 May) | 186       | 137  | 854       | 561  | -34.3%     |
| Week 22 (30 May) | 154       | 112  | 849       | 581  | -31.6%     |
| Week 23 (06 Jun) | 152       | 126  | 827       | 599  | -27.6%     |
| Week 24 (13 Jun) | 133       | 137  | 797       | 634  | -20.4%     |
| *5               |           |      |           |      |            |