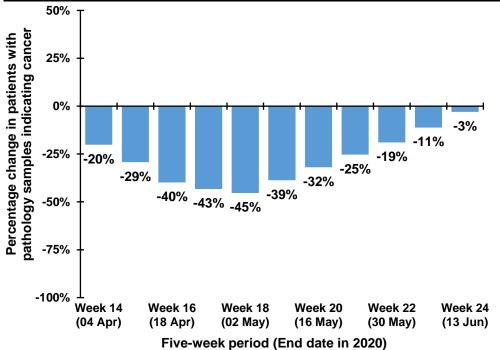

Percentage change between 2017-19 and 2020 in patients whose first pathology sample indicating cancer was taken in the previous five weeks

DATA TABLES - Trend in patients with pathology samples indicating cancer

#### By week first sample taken

| Week number*     | 2017-2019 | 2020 | 2017-2019 | 2020 | Percentage |
|------------------|-----------|------|-----------|------|------------|
|                  | average   | 2020 | average   | 2020 | change     |
| Week 10 (07 Mar) | 88        | 76   |           |      | _          |
| Week 11 (14 Mar) | 85        | 78   |           |      |            |
| Week 12 (21 Mar) | 75        | 65   |           |      |            |
| Week 13 (28 Mar) | 89        | 65   |           |      |            |
| Week 14 (04 Apr) | 82        | 62   | 419       | 346  | -17.4%     |
| Week 15 (11 Apr) | 84        | 40   | 415       | 310  | -25.4%     |
| Week 16 (18 Apr) | 73        | 24   | 403       | 256  | -36.5%     |
| Week 17 (25 Apr) | 82        | 42   | 410       | 233  | -43.2%     |
| Week 18 (02 May) | 87        | 48   | 409       | 216  | -47.2%     |
| Week 19 (09 May) | 84        | 42   | 411       | 196  | -52.3%     |
| Week 20 (16 May) | 86        | 55   | 413       | 211  | -48.9%     |
| Week 21 (23 May) | 97        | 69   | 437       | 256  | -41.4%     |
| Week 22 (30 May) | 84        | 50   | 439       | 264  | -39.9%     |
| Week 23 (06 Jun) | 80        | 65   | 432       | 281  | -35.0%     |
| Week 24 (13 Jun) | 71        | 71   | 419       | 310  | -26.0%     |
|                  |           |      |           |      |            |