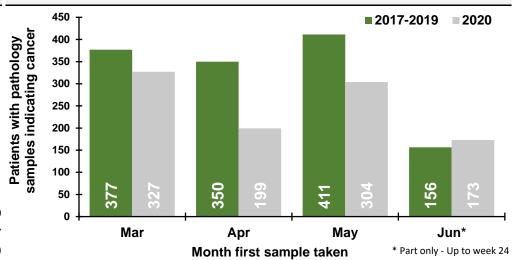

Patients with pathology samples indicating cancer by week first sample taken

DATA TABLES - Trend in patients with pathology samples indicating cancer

| Month | 2017-2019<br>average | 2020 | Percentage change |
|-------|----------------------|------|-------------------|
| Mar   | 718                  | 584  | -18.7%            |
| Apr   | 669                  | 354  | -47.1%            |
| May   | 775                  | 495  | -36.1%            |
| Jun*  | 320                  | 262  | -18.2%            |

<sup>\*</sup> Part only - Up to week 24