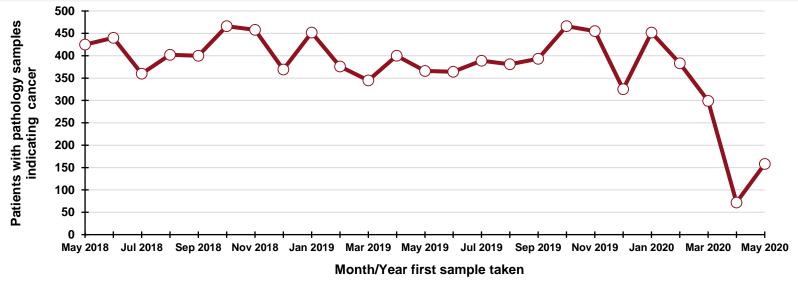

### Patients with pathology samples indicating cancer (ex NMSC): All persons

Patients with pathology samples indicating cancer, with first sample taken from 1 Mar 2020 to 13 Jun 2020

Patients with pathology samples indicating cancer by month first sample taken

Five-week rolling total

| Month/Year | Number |
|------------|--------|
| May 2018   | 807    |
| Jun 2018   | 733    |
| Jul 2018   | 697    |
| Aug 2018   | 756    |
| Sep 2018   | 682    |
| Oct 2018   | 822    |
| Nov 2018   | 717    |
| Dec 2018   | 633    |
| Jan 2019   | 795    |
| Feb 2019   | 654    |
| Mar 2019   | 663    |
| Apr 2019   | 680    |
| May 2019   | 804    |
| Jun 2019   | 655    |
| Jul 2019   | 733    |
| Aug 2019   | 670    |
| Sep 2019   | 714    |
| Oct 2019   | 813    |
| Nov 2019   | 715    |
| Dec 2019   | 630    |
| Jan 2020   | 751    |
| Feb 2020   | 686    |
| Mar 2020   | 584    |
| Apr 2020   | 354    |
| May 2020   | 495    |
|            |        |