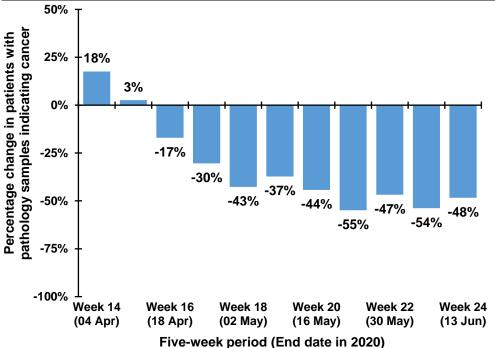

#### By week first sample taken

| Week number*     | 2017-2019 | 2020 | 2017-2019 | 2020 | Percentage |
|------------------|-----------|------|-----------|------|------------|
|                  | average   | 2020 | average   | 2020 | change     |
| Week 10 (07 Mar) | 170       | 165  |           |      |            |
| Week 11 (14 Mar) | 164       | 159  |           |      |            |
| Week 12 (21 Mar) | 152       | 106  |           |      |            |
| Week 13 (28 Mar) | 173       | 116  |           |      |            |
| Week 14 (04 Apr) | 159       | 82   | 819       | 628  | -23.3%     |
| Week 15 (11 Apr) | 178       | 78   | 827       | 541  | -34.6%     |
| Week 16 (18 Apr) | 135       | 53   | 798       | 435  | -45.5%     |
| Week 17 (25 Apr) | 158       | 92   | 804       | 421  | -47.6%     |
| Week 18 (02 May) | 174       | 108  | 804       | 413  | -48.7%     |
| Week 19 (09 May) | 163       | 102  | 808       | 433  | -46.4%     |
| Week 20 (16 May) | 173       | 122  | 803       | 477  | -40.6%     |
| Week 21 (23 May) | 186       | 137  | 854       | 561  | -34.3%     |
| Week 22 (30 May) | 154       | 112  | 849       | 581  | -31.6%     |
| Week 23 (06 Jun) | 152       | 126  | 827       | 599  | -27.6%     |
| Week 24 (13 Jun) | 133       | 137  | 797       | 634  | -20.4%     |
| *5               |           |      |           |      |            |