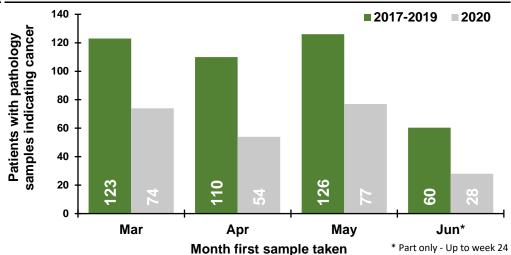

# Patients with pathology samples indicating cancer (ex NMSC): Altnagelvin laboratory

Patients with pathology samples indicating cancer, with first sample taken from 1 Mar 2020 to 13 Jun 2020

Patients with pathology samples indicating cancer by month first sample taken

Patients with pathology samples indicating cancer by week first sample taken

DATA TABLES - Trend in patients with pathology samples indicating cancer

| Month | 2017-2019<br>average | 2020 | Percentage change |
|-------|----------------------|------|-------------------|
| Mar   | 123                  | 74   | -39.8%            |
| Apr   | 110                  | 54   | -50.9%            |
| May   | 126                  | 77   | -38.9%            |
| Jun*  | 60                   | 28   | -53.6%            |

<sup>\*</sup> Part only - Up to week 24