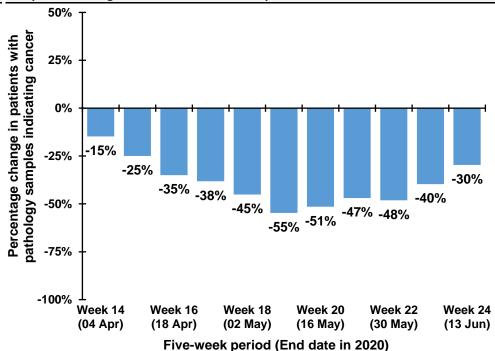

#### By week first sample taken

| Week number*     | 2017-2019 | 2020 | 2017-2019 | 2020 | Percentage |
|------------------|-----------|------|-----------|------|------------|
|                  | average   | 2020 | average   | 2020 | change     |
| Week 10 (07 Mar) | 170       | 165  |           |      |            |
| Week 11 (14 Mar) | 164       | 159  |           |      |            |
| Week 12 (21 Mar) | 152       | 106  |           |      |            |
| Week 13 (28 Mar) | 173       | 116  |           |      |            |
| Week 14 (04 Apr) | 159       | 82   | 819       | 628  | -23.3%     |
| Week 15 (11 Apr) | 178       | 78   | 827       | 541  | -34.6%     |
| Week 16 (18 Apr) | 135       | 53   | 798       | 435  | -45.5%     |
| Week 17 (25 Apr) | 158       | 92   | 804       | 421  | -47.6%     |
| Week 18 (02 May) | 174       | 108  | 804       | 413  | -48.7%     |
| Week 19 (09 May) | 163       | 102  | 808       | 433  | -46.4%     |
| Week 20 (16 May) | 173       | 122  | 803       | 477  | -40.6%     |
| Week 21 (23 May) | 186       | 137  | 854       | 561  | -34.3%     |
| Week 22 (30 May) | 154       | 112  | 849       | 581  | -31.6%     |
| Week 23 (06 Jun) | 152       | 126  | 827       | 599  | -27.6%     |
| Week 24 (13 Jun) | 133       | 137  | 797       | 634  | -20.4%     |
| *5               |           |      |           |      |            |