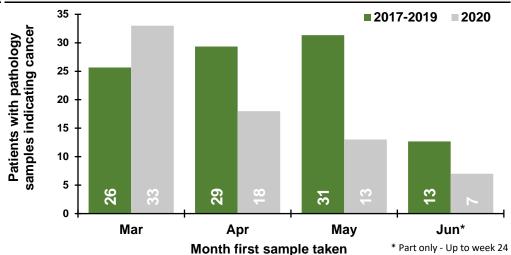

Patients with pathology samples indicating cancer by week first sample taken

DATA TABLES - Trend in patients with pathology samples indicating cancer

| Month | 2017-2019<br>average | 2020 | Percentage change |
|-------|----------------------|------|-------------------|
| Mar   | 718                  | 584  | -18.7%            |
| Apr   | 669                  | 354  | -47.1%            |
| May   | 775                  | 495  | -36.1%            |
| Jun*  | 320                  | 262  | -18.2%            |

<sup>\*</sup> Part only - Up to week 24