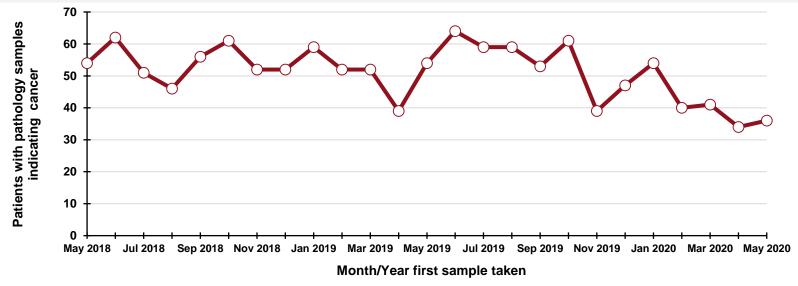

Five-week rolling total

| Month/Year | Number |
|------------|--------|
| May 2018   | 807    |
| Jun 2018   | 733    |
| Jul 2018   | 697    |
| Aug 2018   | 756    |
| Sep 2018   | 682    |
| Oct 2018   | 822    |
| Nov 2018   | 717    |
| Dec 2018   | 633    |
| Jan 2019   | 795    |
| Feb 2019   | 654    |
| Mar 2019   | 663    |
| Apr 2019   | 680    |
| May 2019   | 804    |
| Jun 2019   | 655    |
| Jul 2019   | 733    |
| Aug 2019   | 670    |
| Sep 2019   | 714    |
| Oct 2019   | 813    |
| Nov 2019   | 715    |
| Dec 2019   | 630    |
| Jan 2020   | 751    |
| Feb 2020   | 686    |
| Mar 2020   | 584    |
| Apr 2020   | 354    |
| May 2020   | 495    |
|            |        |