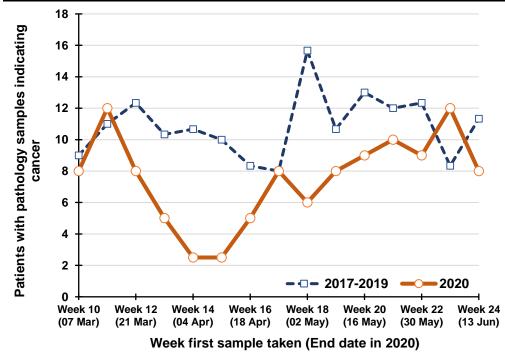

#### Trends in patients with pathology samples indicating cancer by week first sample taken

Week sample first taken (End date in 2020)

#### By week first sample taken

| Week number*     | 2017-2019 | 2020 | 2017-2019 | 2020 | Percentage |
|------------------|-----------|------|-----------|------|------------|
|                  | average   | 2020 | average   | 2020 | change     |
| Week 10 (07 Mar) | 170       | 165  |           |      |            |
| Week 11 (14 Mar) | 164       | 159  |           |      |            |
| Week 12 (21 Mar) | 152       | 106  |           |      |            |
| Week 13 (28 Mar) | 173       | 116  |           |      |            |
| Week 14 (04 Apr) | 159       | 82   | 819       | 628  | -23.3%     |
| Week 15 (11 Apr) | 178       | 78   | 827       | 541  | -34.6%     |
| Week 16 (18 Apr) | 135       | 53   | 798       | 435  | -45.5%     |
| Week 17 (25 Apr) | 158       | 92   | 804       | 421  | -47.6%     |
| Week 18 (02 May) | 174       | 108  | 804       | 413  | -48.7%     |
| Week 19 (09 May) | 163       | 102  | 808       | 433  | -46.4%     |
| Week 20 (16 May) | 173       | 122  | 803       | 477  | -40.6%     |
| Week 21 (23 May) | 186       | 137  | 854       | 561  | -34.3%     |
| Week 22 (30 May) | 154       | 112  | 849       | 581  | -31.6%     |
| Week 23 (06 Jun) | 152       | 126  | 827       | 599  | -27.6%     |
| Week 24 (13 Jun) | 133       | 137  | 797       | 634  | -20.4%     |
| *5               |           |      |           |      |            |