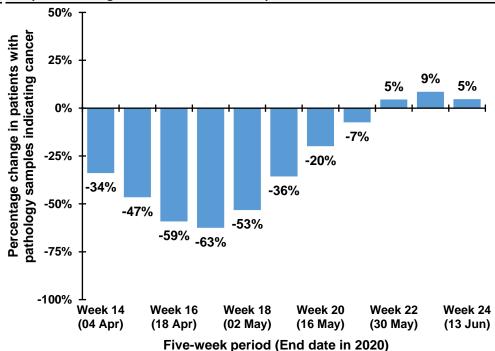

# <u>Percentage change in patients between 2017-2019 and 2020 with pathology samples indicating cancer first taken in weeks 20-24 of each year (10 May - 13 June in 2020)</u>

Compared to the annual average in 2017-2019 the number of patients with first pathology samples indicating cancer for the same time period in 2020 fell 20% overall, with a 14% decrease among males and a 26% decrease among females. The decrease was 16% among patients aged 0-69 years and 26% among those aged 70 and older. Reductions were greater in Craigavon (47%), Altnagelvin (38%) and Antrim (30%) laboratories than in Belfast (3%). The number of patients with their first pathology sample indicating lung cancer fell by 16%, bowel cancer by 14% and breast cancer by 35%.

Patients with pathology samples indicating cancer by week first sample taken

DATA TABLES - Trend in patients with pathology samples indicating cancer

| Month | 2017-2019<br>average | 2020 | Percentage change |
|-------|----------------------|------|-------------------|
| Mar   | 718                  | 584  | -18.7%            |
| Apr   | 669                  | 354  | -47.1%            |
| May   | 775                  | 495  | -36.1%            |
| Jun*  | 320                  | 262  | -18.2%            |

#### By week first sample taken

| Week number*     | 2017-2019 | 2020 | 2017-2019 | 2020 | Percentage |
|------------------|-----------|------|-----------|------|------------|
|                  | average   | 2020 | average   | 2020 | change     |
| Week 10 (07 Mar) | 170       | 165  |           |      |            |
| Week 11 (14 Mar) | 164       | 159  |           |      |            |
| Week 12 (21 Mar) | 152       | 106  |           |      |            |
| Week 13 (28 Mar) | 173       | 116  |           |      |            |
| Week 14 (04 Apr) | 159       | 82   | 819       | 628  | -23.3%     |
| Week 15 (11 Apr) | 178       | 78   | 827       | 541  | -34.6%     |
| Week 16 (18 Apr) | 135       | 53   | 798       | 435  | -45.5%     |
| Week 17 (25 Apr) | 158       | 92   | 804       | 421  | -47.6%     |
| Week 18 (02 May) | 174       | 108  | 804       | 413  | -48.7%     |
| Week 19 (09 May) | 163       | 102  | 808       | 433  | -46.4%     |
| Week 20 (16 May) | 173       | 122  | 803       | 477  | -40.6%     |
| Week 21 (23 May) | 186       | 137  | 854       | 561  | -34.3%     |
| Week 22 (30 May) | 154       | 112  | 849       | 581  | -31.6%     |
| Week 23 (06 Jun) | 152       | 126  | 827       | 599  | -27.6%     |
| Week 24 (13 Jun) | 133       | 137  | 797       | 634  | -20.4%     |
| *5               |           |      |           |      |            |