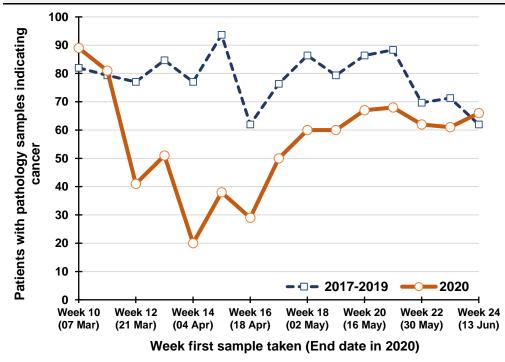

### By week first sample taken

| Week number*     | 2017-2019 | 2020 | 2017-2019 | 2020 | Percentage |
|------------------|-----------|------|-----------|------|------------|
|                  | average   | 2020 | average   | 2020 | change     |
| Week 10 (07 Mar) | 82        | 89   |           |      |            |
| Week 11 (14 Mar) | 79        | 81   |           |      |            |
| Week 12 (21 Mar) | 77        | 41   |           |      |            |
| Week 13 (28 Mar) | 85        | 51   |           |      |            |
| Week 14 (04 Apr) | 77        | 20   | 400       | 282  | -29.5%     |
| Week 15 (11 Apr) | 94        | 38   | 412       | 231  | -43.9%     |
| Week 16 (18 Apr) | 62        | 29   | 394       | 179  | -54.6%     |
| Week 17 (25 Apr) | 76        | 50   | 394       | 188  | -52.2%     |
| Week 18 (02 May) | 86        | 60   | 395       | 197  | -50.2%     |
| Week 19 (09 May) | 79        | 60   | 398       | 237  | -40.4%     |
| Week 20 (16 May) | 86        | 67   | 390       | 266  | -31.9%     |
| Week 21 (23 May) | 88        | 68   | 417       | 305  | -26.8%     |
| Week 22 (30 May) | 70        | 62   | 410       | 317  | -22.7%     |
| Week 23 (06 Jun) | 71        | 61   | 395       | 318  | -19.5%     |
| Week 24 (13 Jun) | 62        | 66   | 378       | 324  | -14.2%     |
| **               |           |      |           |      |            |