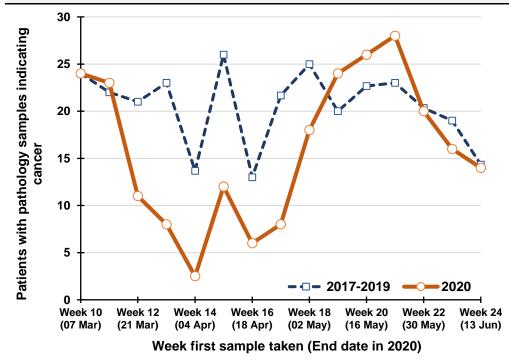

#### Trends in patients with pathology samples indicating cancer by week first sample taken

Week sample first taken (End date in 2020)

#### By week first sample taken

| Week number*     | 2017-2019 | 2020 | 2017-2019 | 2020 | Percentage |
|------------------|-----------|------|-----------|------|------------|
|                  | average   | 2020 | average   | 2020 | change     |
| Week 10 (07 Mar) | 170       | 165  |           |      |            |
| Week 11 (14 Mar) | 164       | 159  |           |      |            |
| Week 12 (21 Mar) | 152       | 106  |           |      |            |
| Week 13 (28 Mar) | 173       | 116  |           |      |            |
| Week 14 (04 Apr) | 159       | 82   | 819       | 628  | -23.3%     |
| Week 15 (11 Apr) | 178       | 78   | 827       | 541  | -34.6%     |
| Week 16 (18 Apr) | 135       | 53   | 798       | 435  | -45.5%     |
| Week 17 (25 Apr) | 158       | 92   | 804       | 421  | -47.6%     |
| Week 18 (02 May) | 174       | 108  | 804       | 413  | -48.7%     |
| Week 19 (09 May) | 163       | 102  | 808       | 433  | -46.4%     |
| Week 20 (16 May) | 173       | 122  | 803       | 477  | -40.6%     |
| Week 21 (23 May) | 186       | 137  | 854       | 561  | -34.3%     |
| Week 22 (30 May) | 154       | 112  | 849       | 581  | -31.6%     |
| Week 23 (06 Jun) | 152       | 126  | 827       | 599  | -27.6%     |
| Week 24 (13 Jun) | 133       | 137  | 797       | 634  | -20.4%     |
| *5               |           |      |           |      |            |