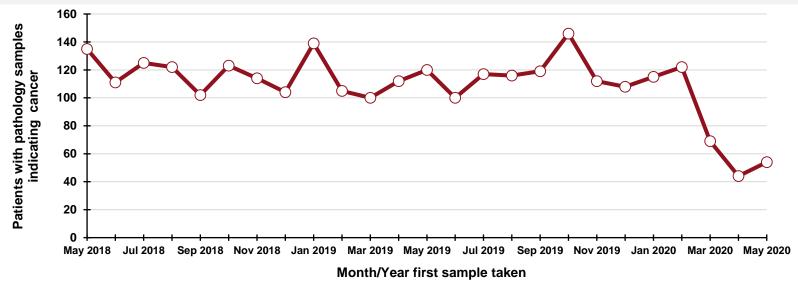

Five-week rolling total

| Month/Year | Number |
|------------|--------|
| May 2018   | 807    |
| Jun 2018   | 733    |
| Jul 2018   | 697    |
| Aug 2018   | 756    |
| Sep 2018   | 682    |
| Oct 2018   | 822    |
| Nov 2018   | 717    |
| Dec 2018   | 633    |
| Jan 2019   | 795    |
| Feb 2019   | 654    |
| Mar 2019   | 663    |
| Apr 2019   | 680    |
| May 2019   | 804    |
| Jun 2019   | 655    |
| Jul 2019   | 733    |
| Aug 2019   | 670    |
| Sep 2019   | 714    |
| Oct 2019   | 813    |
| Nov 2019   | 715    |
| Dec 2019   | 630    |
| Jan 2020   | 751    |
| Feb 2020   | 686    |
| Mar 2020   | 584    |
| Apr 2020   | 354    |
| May 2020   | 495    |
|            |        |