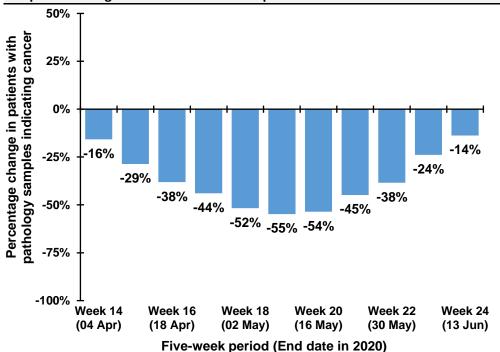

Percentage change between 2017-19 and 2020 in patients whose first pathology sample indicating cancer was taken in the previous five weeks

DATA TABLES - Trend in patients with pathology samples indicating cancer