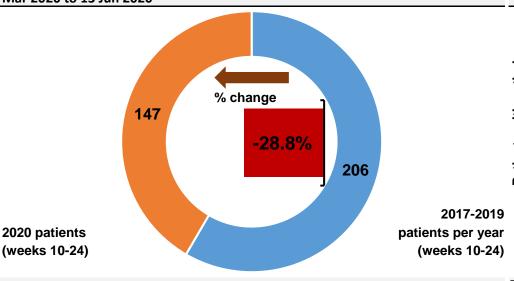

# <u>Percentage change in patients between 2017-2019 and 2020 with pathology samples indicating cancer first taken in weeks 20-24 of each year (10 May - 13 June in 2020)</u>

Compared to the annual average in 2017-2019 the number of patients with first pathology samples indicating cancer for the same time period in 2020 fell 20% overall, with a 14% decrease among males and a 26% decrease among females. The decrease was 16% among patients aged 0-69 years and 26% among those aged 70 and older. Reductions were greater in Craigavon (47%), Altnagelvin (38%) and Antrim (30%) laboratories than in Belfast (3%). The number of patients with their first pathology sample indicating lung cancer fell by 16%, bowel cancer by 14% and breast cancer by 35%.