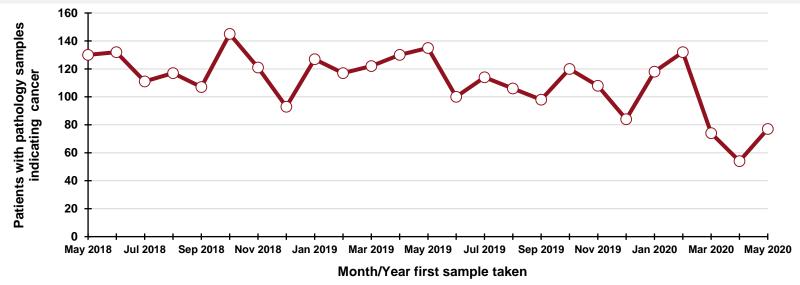

# Patients with pathology samples indicating cancer (ex NMSC): Altnagelvin laboratory

Patients with pathology samples indicating cancer, with first sample taken from 1 Mar 2020 to 13 Jun 2020

Patients with pathology samples indicating cancer by month first sample taken