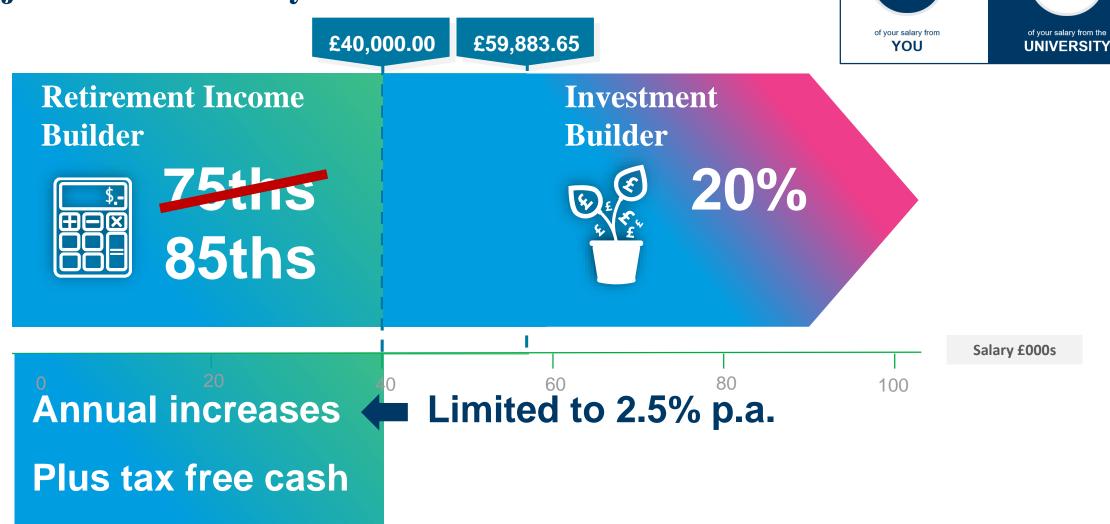

#### **USS** illustration of benefits

Contributions to USS

9.6%

Results show significant contribution increases

Covenant enhancing measures to be decided

Challenges to the valuation approach

UUK consultation with employers

#### Adjustments to the hybrid model?

Contributions to USS

9.6%