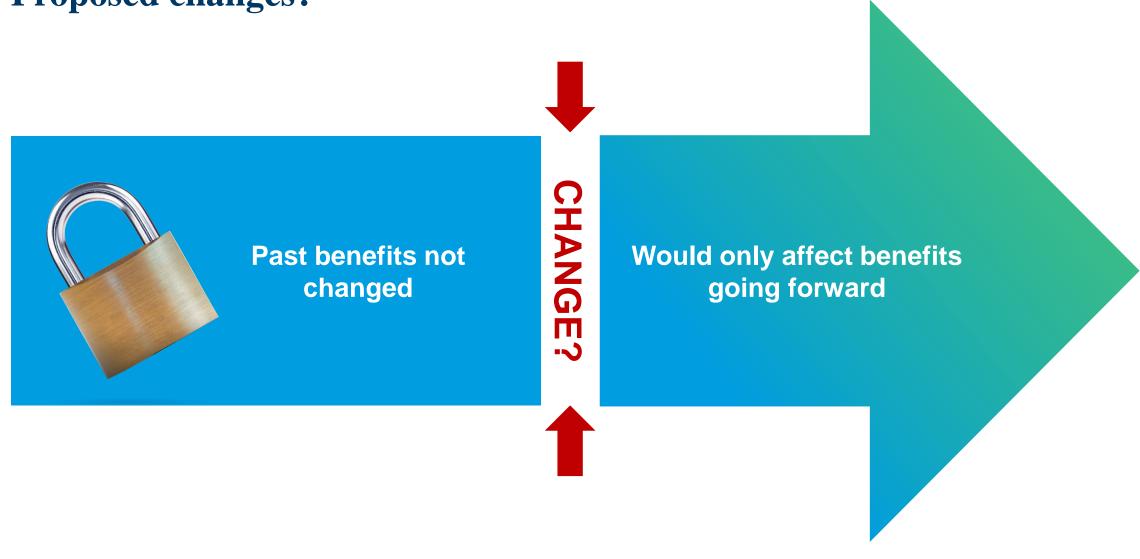

**USS** illustration of benefits





Contributions to USS

9.6%



Results show significant contribution increases

Covenant enhancing measures to be decided

Challenges to the valuation approach

UUK consultation with employers









#### New covenant enhancing measures proposed



Pari passu

**Exiting USS** 





#### Adjustments to the hybrid model?





Contributions to USS

9.6%

#### Lower cost / flexible benefit options?



- Tiered contributions?
- Reduced benefits options?
- Flexible defined contributions?

#### **UUK employer consultation: Member survey**

- Why not in scheme if eligible?
- How do you value your pension?

- Was USS a reason to join your employer?
- Is 9.6% affordable?
- Would you like other options such as a lower cost option?



#### **Proposed changes?**







#### **Sources of information**





#### **Sources of information**

www.ussemployers.org.uk



#### **Sources of information**

pensionshelpdesk@qub.ac.uk