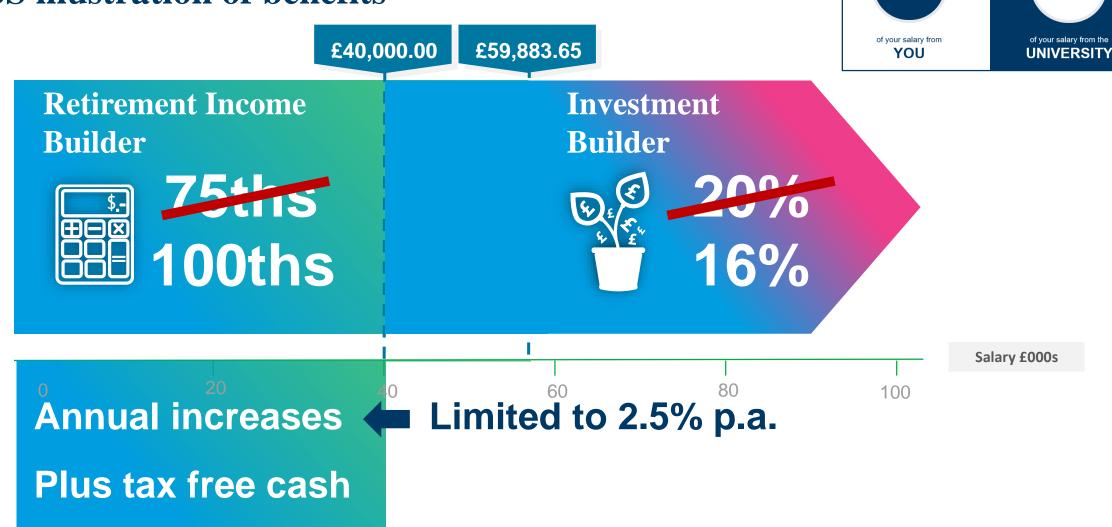

#### **USS** illustration of benefits

Contributions to USS

9.6%

Results show significant contribution increases

Covenant enhancing measures to be decided

Challenges to the valuation approach

UUK consultation with employers