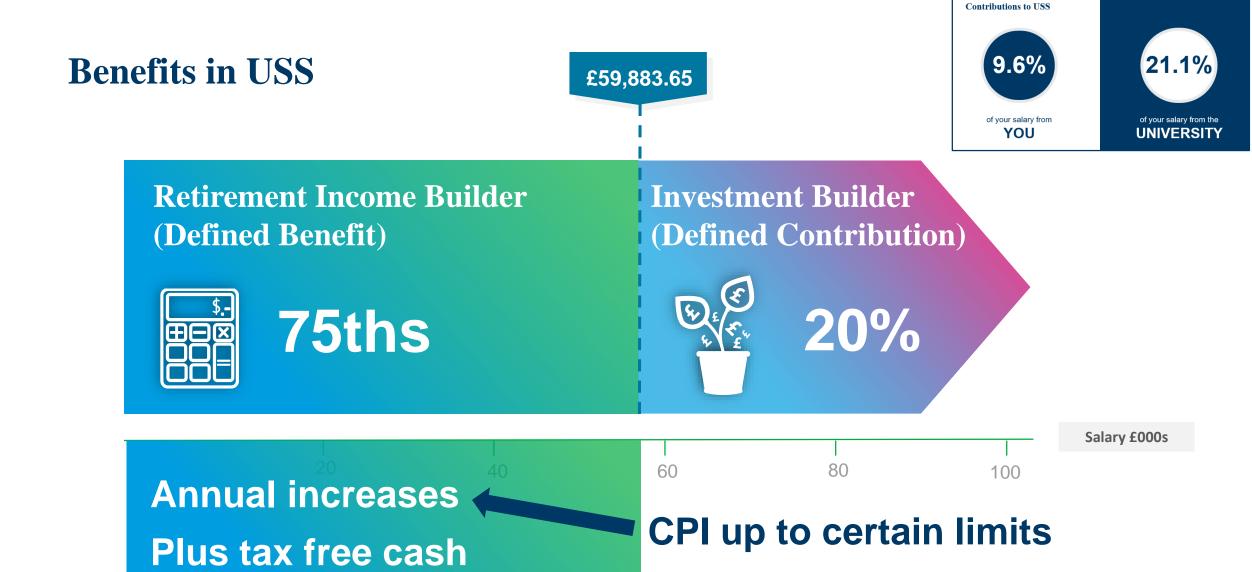

#### **USS** illustration of benefits

Contributions to USS

9.6%

Results show significant contribution increases

Covenant enhancing measures to be decided

Challenges to the valuation approach

UUK consultation with employers

#### Adjustments to the hybrid model?

Contributions to USS

9.6%