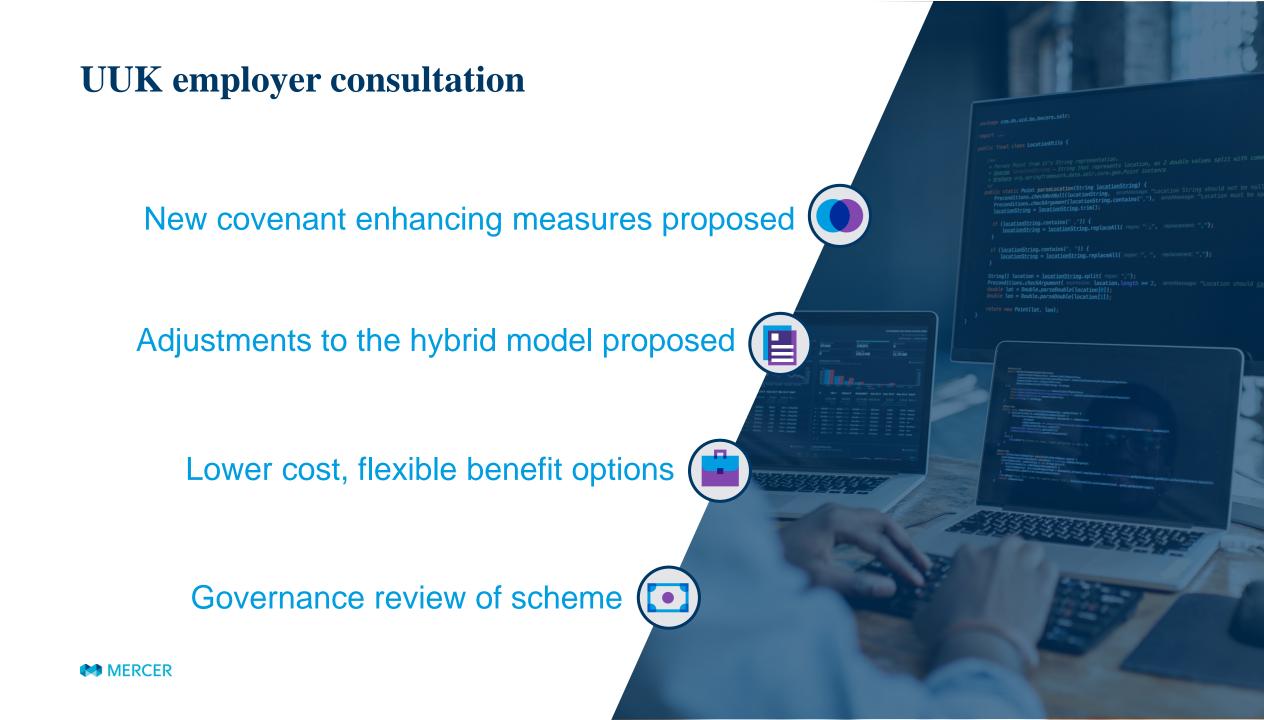

# UUK employer consultation

Rebecca Dodd

#### New covenant enhancing measures proposed

Pari passu

**Exiting USS** 

#### Adjustments to the hybrid model?

Contributions to USS

9.6%

#### Lower cost / flexible benefit options?

- Tiered contributions?
- Reduced benefits options?
- Flexible defined contributions?

### Covenant enhancing measures

Debt monitoring

Pari passu

**Exiting USS** 