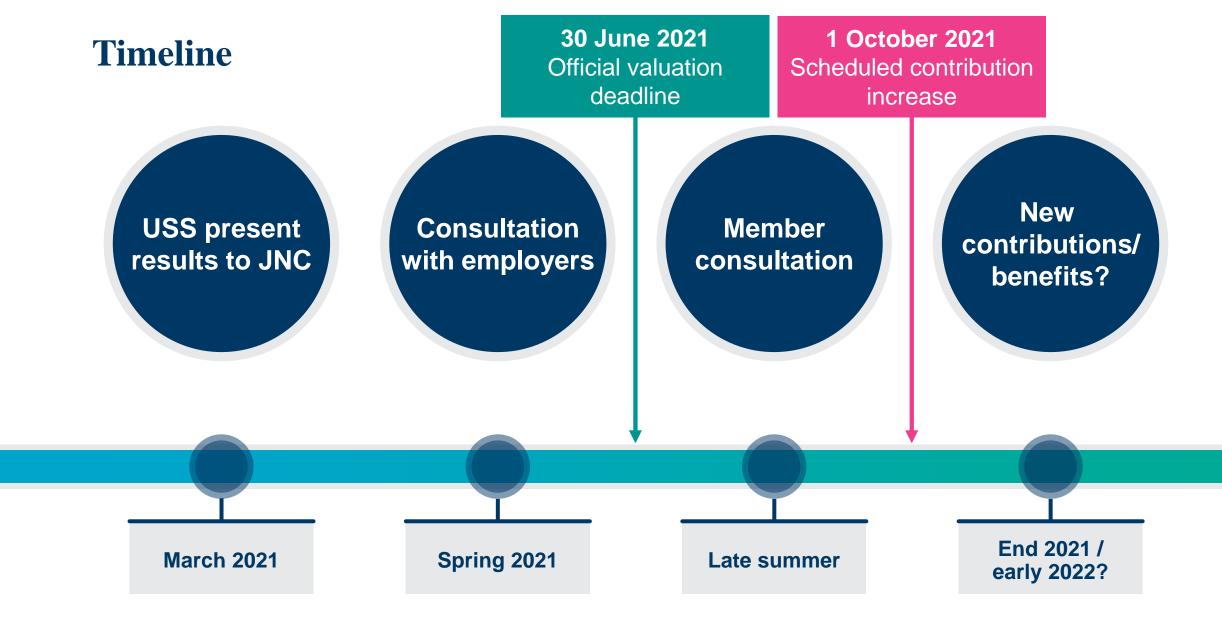

S** illustration of benefits





Contributions to USS

9.6%



Results show significant contribution increases

Covenant enhancing measures to be decided

Challenges to the valuation approach

UUK consultation with employers









#### New covenant enhancing measures proposed



Pari passu

**Exiting USS** 





#### Adjustments to the hybrid model?





Contributions to USS

9.6%

#### Lower cost / flexible benefit options?



- Tiered contributions?
- Reduced benefits options?
- Flexible defined contributions?

#### **UUK employer consultation: Member survey**

- Why not in scheme if eligible?
- How do you value your pension?

- Was USS a reason to join your employer?
- Is 9.6% affordable?
- Would you like other options such as a lower cost option?



#### **Proposed changes?**







#### **Sources of information**





#### **Sources of information**

www.ussemployers.org.uk



#### **Sources of information**

pensionshelpdesk@qub.ac.uk