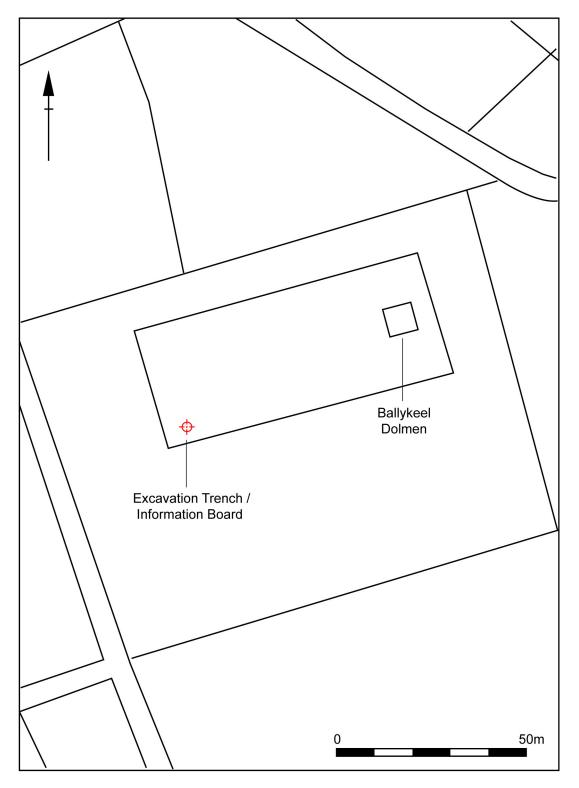

## Plan of site showing extent of area monitored:

Figure One: Plan of approximate location of Ballykeel Dolmen information board