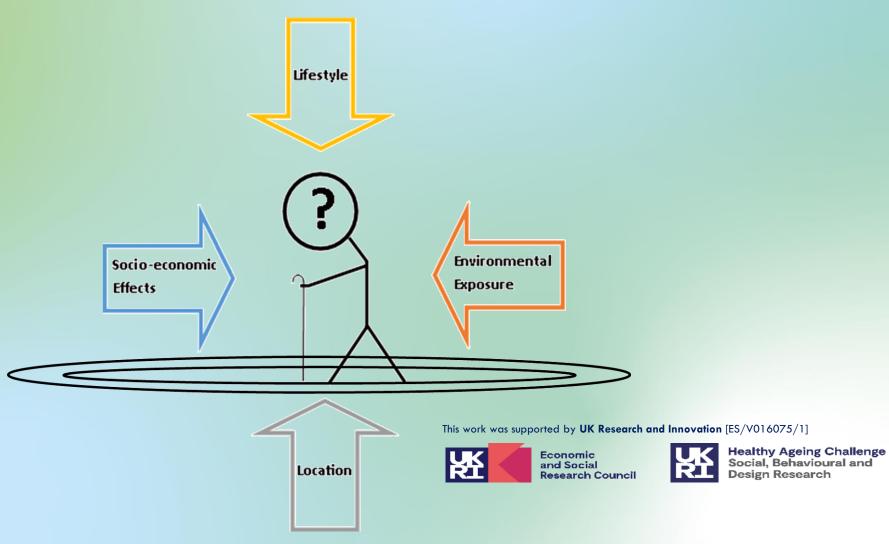

## **SPACE RESEARCH PROJECT APPROACH**

# Objective 1: What are the effects and pathways between the local environment and health outcomes?

#### Objective 2: Synergies between Environmental variables:

- Soil Geochemistry/Geophysics
- Air Pollutants
- Noise
- Light
- Proximity to stressors
- Green/Blue space access
- Access to built infrastructure