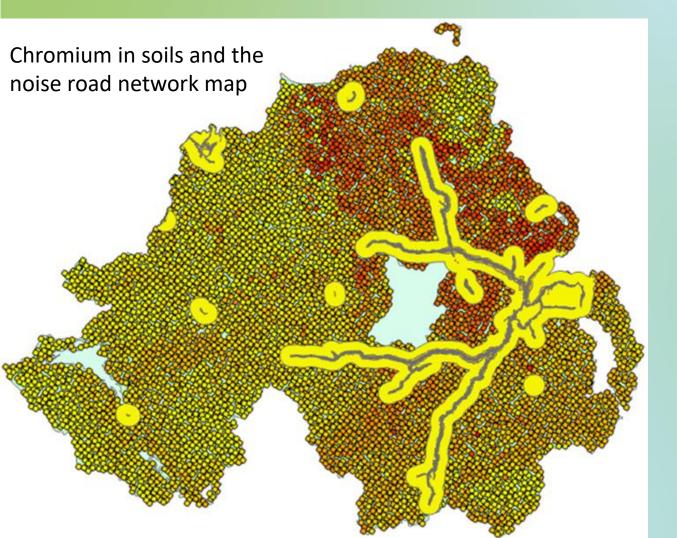

#### Objective 2: Synergies between Environmental variables:

- Soil Geochemistry/Geophysics
- Air Pollutants
- Noise
- Light
- Proximity to stressors
- Green/Blue space access
- Access to built infrastructure

## **An Integrated Approach to Data across different Environmental Spheres and its Implications for** Health

How do different environmental pollutants and variables combine and lead to negative health outcomes?