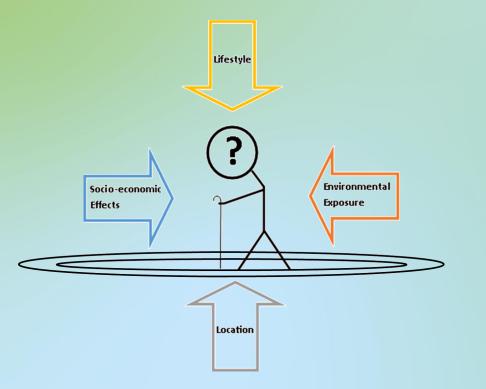

## **SPACE RESEARCH PROJECT APPROACH**

# Objective 1: What are the effects and pathways between the local environment and health outcomes?

#### Objective 2: Synergies between Environmental variables:

- Soil Geochemistry/Geophysics
- Air Pollutants
- Noise
- Light
- Proximity to stressors
- Green/Blue space access
- Access to built infrastructure